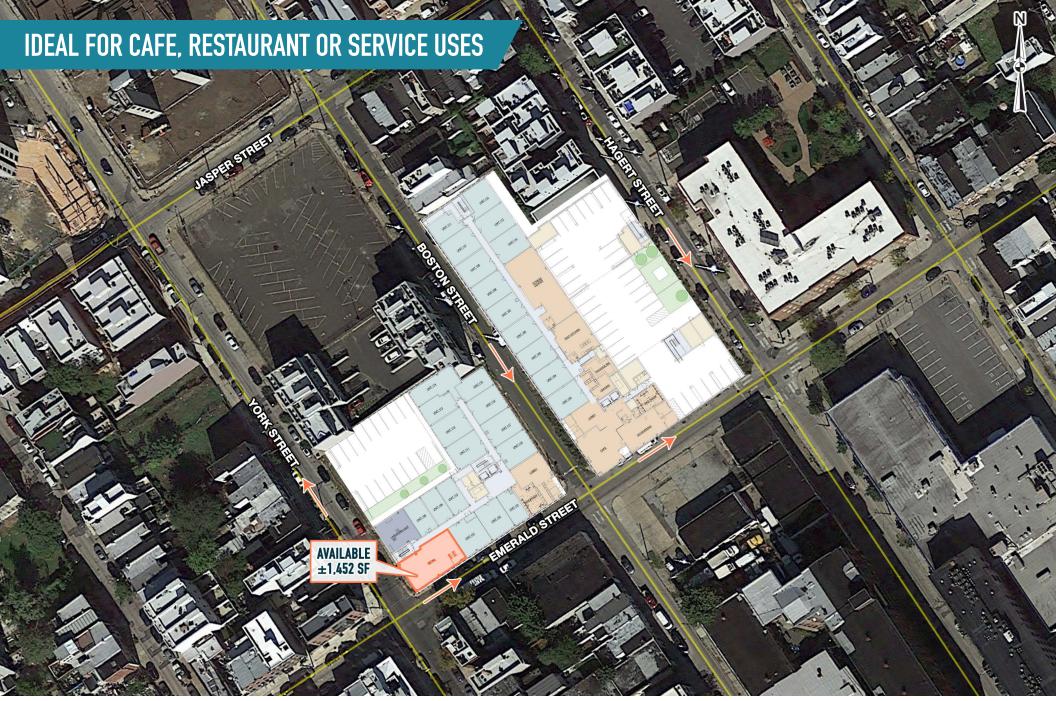

# PHILADELPHIA, PA

1929-1945 YORK STREET

±1,452 SF AVAILABLE FOR LEASE PHILADELPHIA MSA