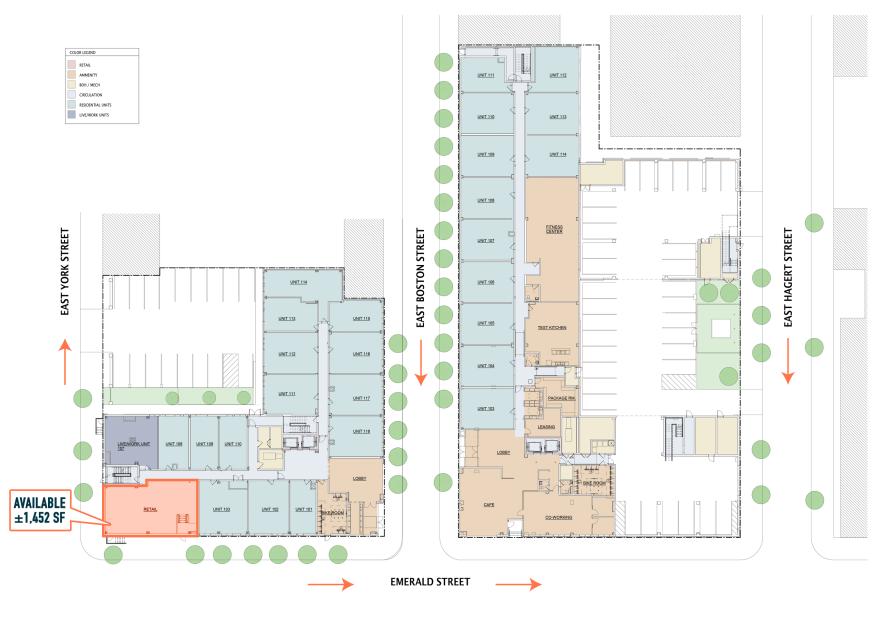

# PHILADELPHIA, PA

1929-1945 YORK STREET

±1,452 SF AVAILABLE FOR LEASE PHILADELPHIA MSA

### 280 APARTMENT UNITS WITHIN DEVELOPMENT

The information and images contained herein are from sources deemed reliable. However, Metro Commercial Real Estate, inc. makes no representation whatsoever as to their accuracy or authenticity. Images shown may be modified for illustrative purposes. Images may be out-of-date and not current. 03.22.23