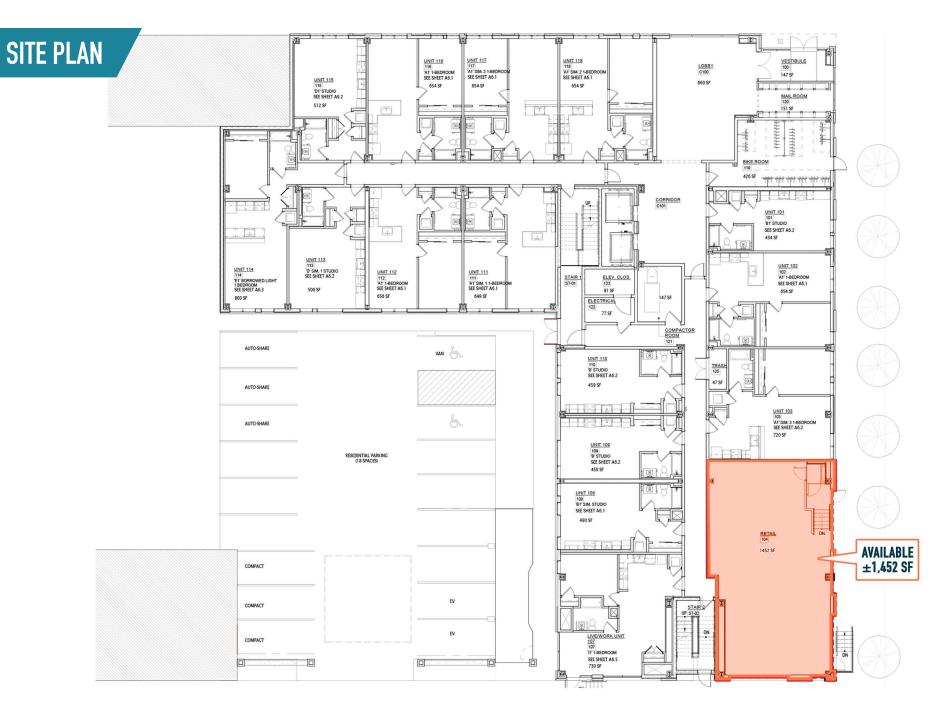

# PHILADELPHIA, PA

1929-1945 YORK STREET

±1,452 SF AVAILABLE FOR LEASE PHILADELPHIA MSA

### 280 APARTMENT UNITS WITHIN DEVELOPMENT

The information and images contained herein are from sources deemed reliable. However, Metro Commercial Real Estate, inc. makes no representation whatsoever as to their accuracy or authenticity. Images shown may be modified for illustrative purposes. Images may be out-of-date and not current. 03.22.23