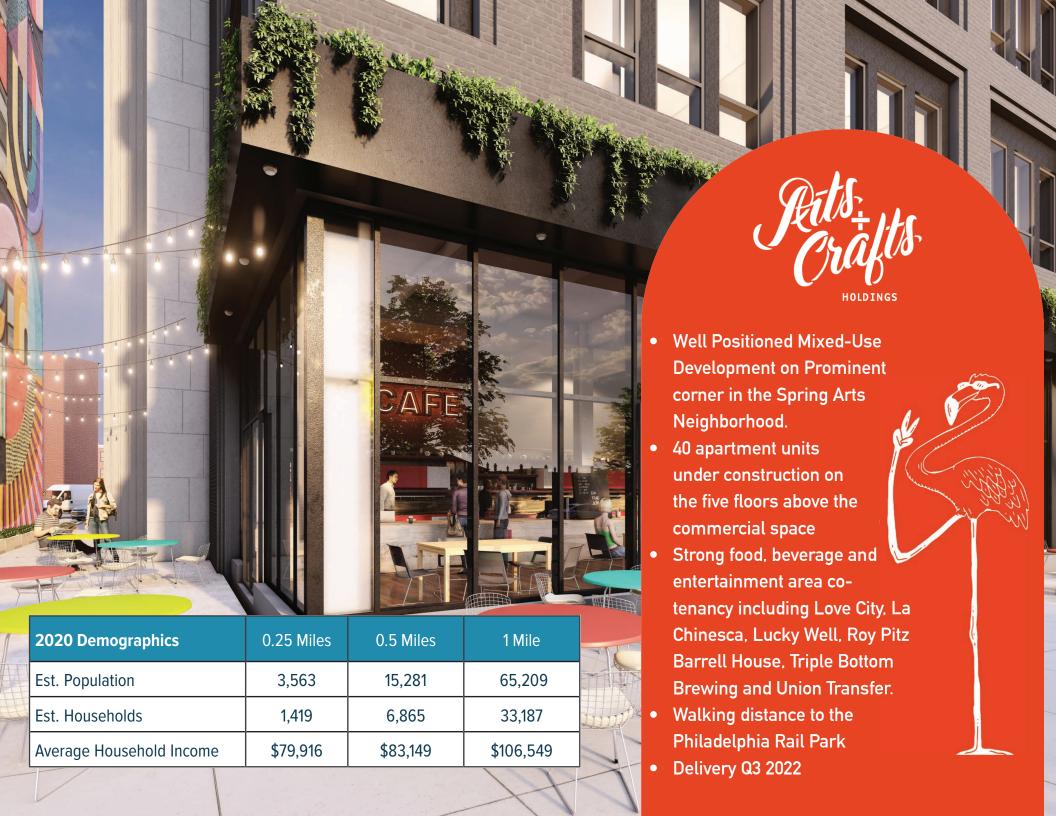

URBAN RETAIL INTEGRATED
WITH BOUTIQUE STYLE LIVING

65,209

POPULATION WITHIN 1 MILE

5,385

SQUARE FEET OF SPECIALITY RETAIL

SPRING GARDEN STREET