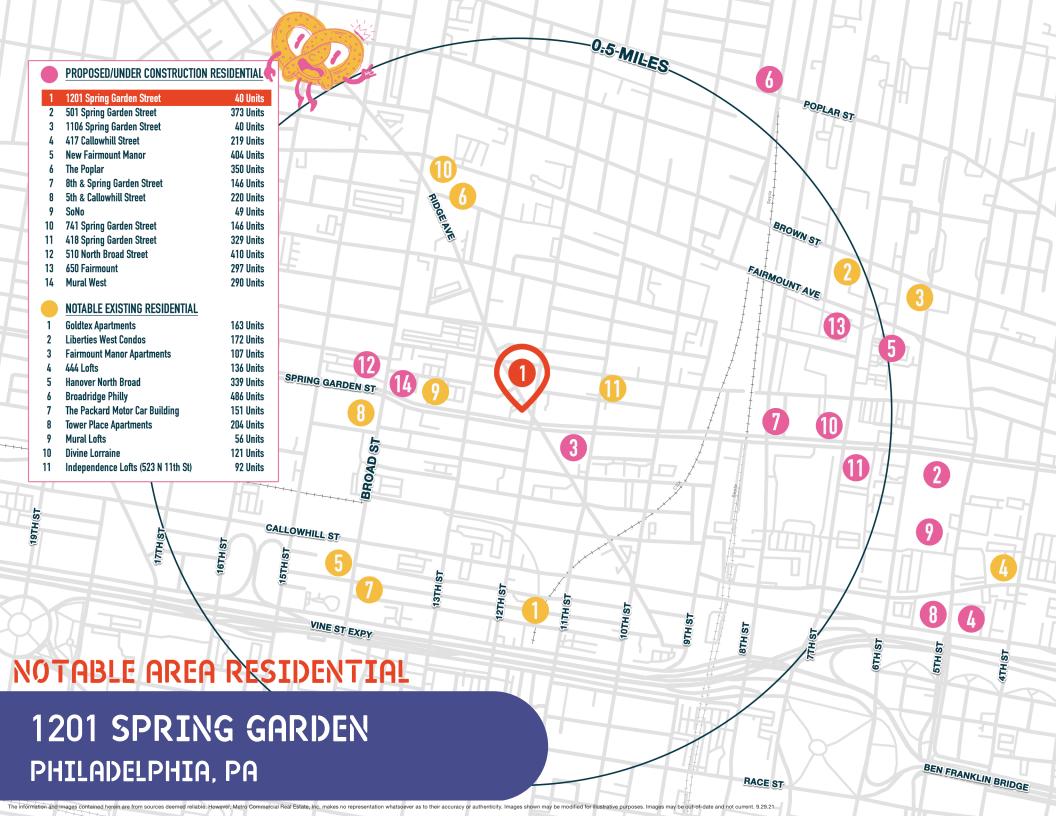

URBAN RETAIL INTEGRATED
WITH BOUTIQUE STYLE LIVING

65,209

POPULATION WITHIN 1 MILE

5,385

SQUARE FEET OF SPECIALITY RETAIL

SPRING GARDEN STREET

## 1201 SPRING GARDEN PHILADELPHIA, PA

SPRING GARDEN STREET