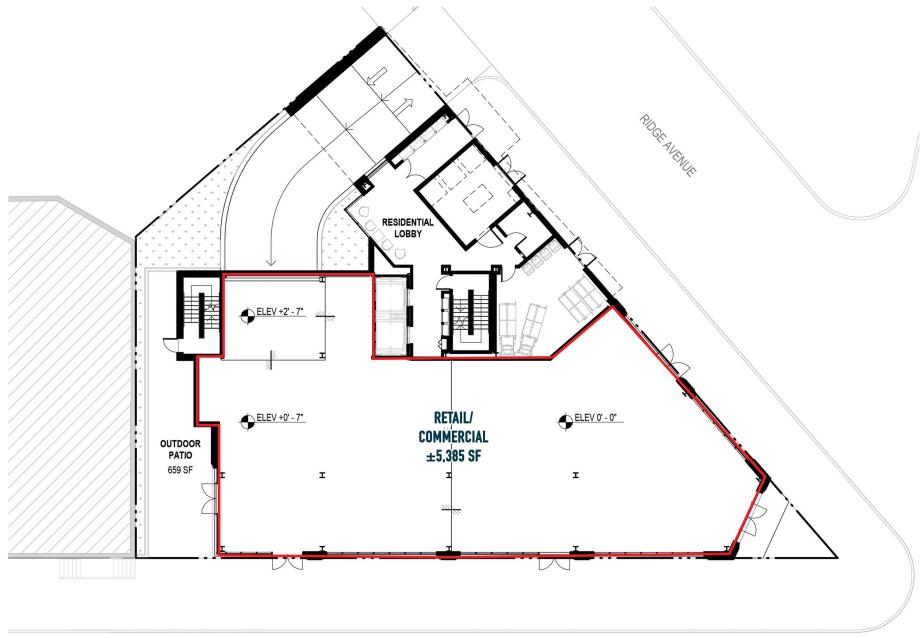

URBAN RETAIL INTEGRATED
WITH BOUTIQUE STYLE LIVING

65,209

POPULATION WITHIN 1 MILE

5,385

SQUARE FEET OF SPECIALITY RETAIL

SPRING GARDEN STREET