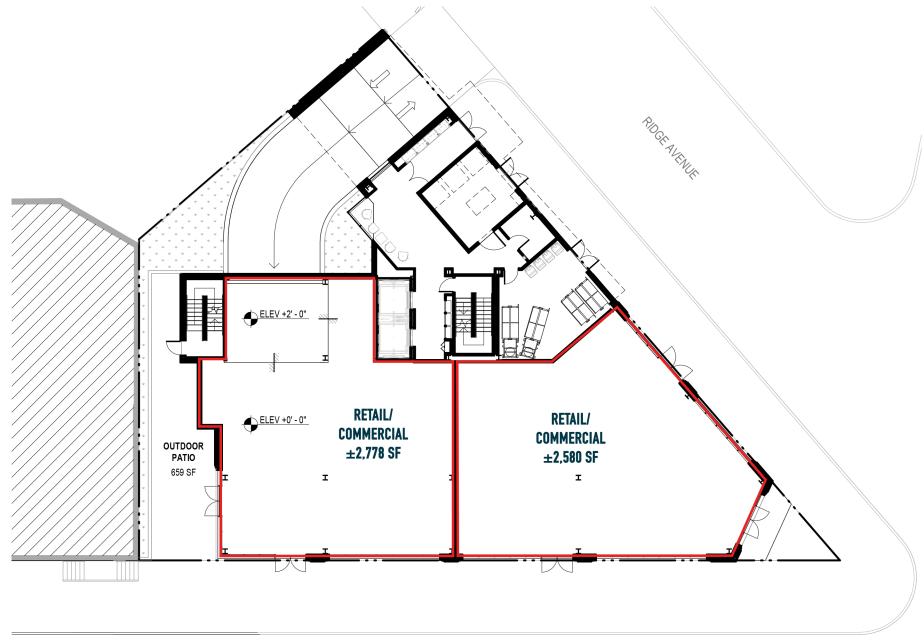

URBAN RETAIL INTEGRATED
WITH BOUTIQUE STYLE LIVING

65,209

POPULATION WITHIN 1 MILE

5,385

SQUARE FEET OF SPECIALITY RETAIL

SPRING GARDEN STREET