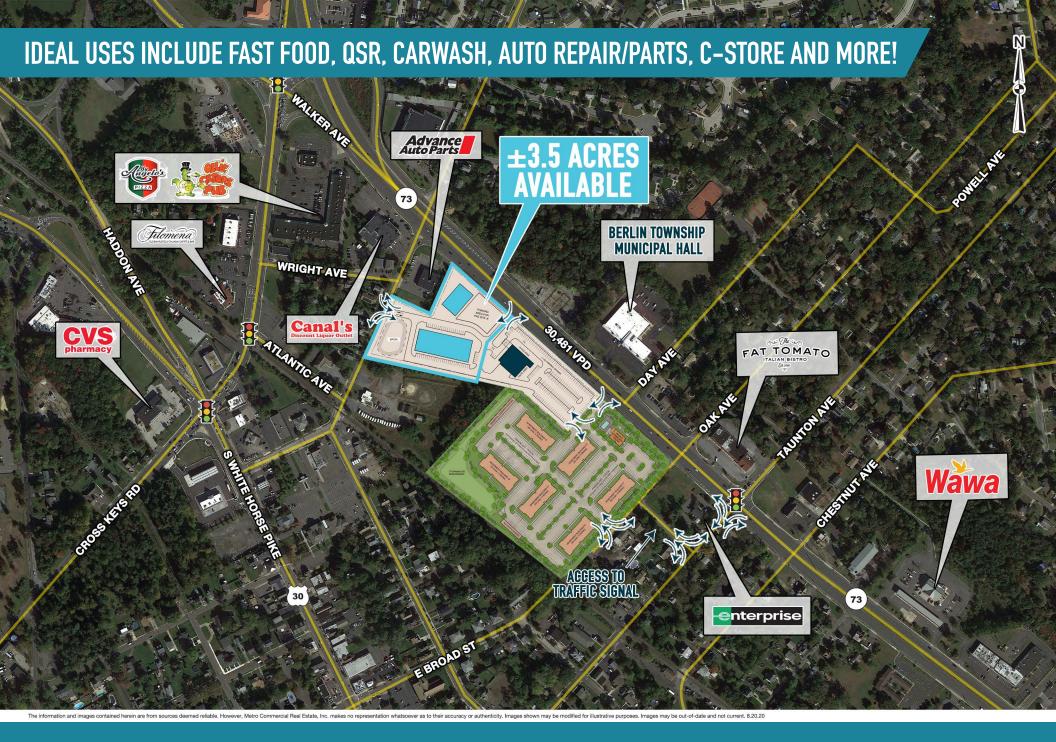

$\pm$  1/2 ACRE – 3.5 ACRE PAD SITES AVAILABLE FOR SALE OR LEASE







#### MetroCommercial.com | PLYMOUTH MEETING, PA | MOUNT LAUREL, NJ

## get in touch.

### **JOSEPH DOUGHERTY**

office 610.825.5222
direct 610.260.2670
jdougherty@metrocommercial.com

#### **NIKLAS MARKLEY**

office 610.825.5222 direct 610.260.2679 nmarkley@metrocommercial.com





www.metrocommercial.com





www.metrocommercial.com





www.metrocommercial.com



mation and images contained herein are from sources deemed reliable. However, Metro Commercial Real Estate, Inc. makes no representation whatsoever as to their accuracy or authenticity. Images shown may be modified for illustrative purposes. Images may be out-of-date and not current. 04.07.22