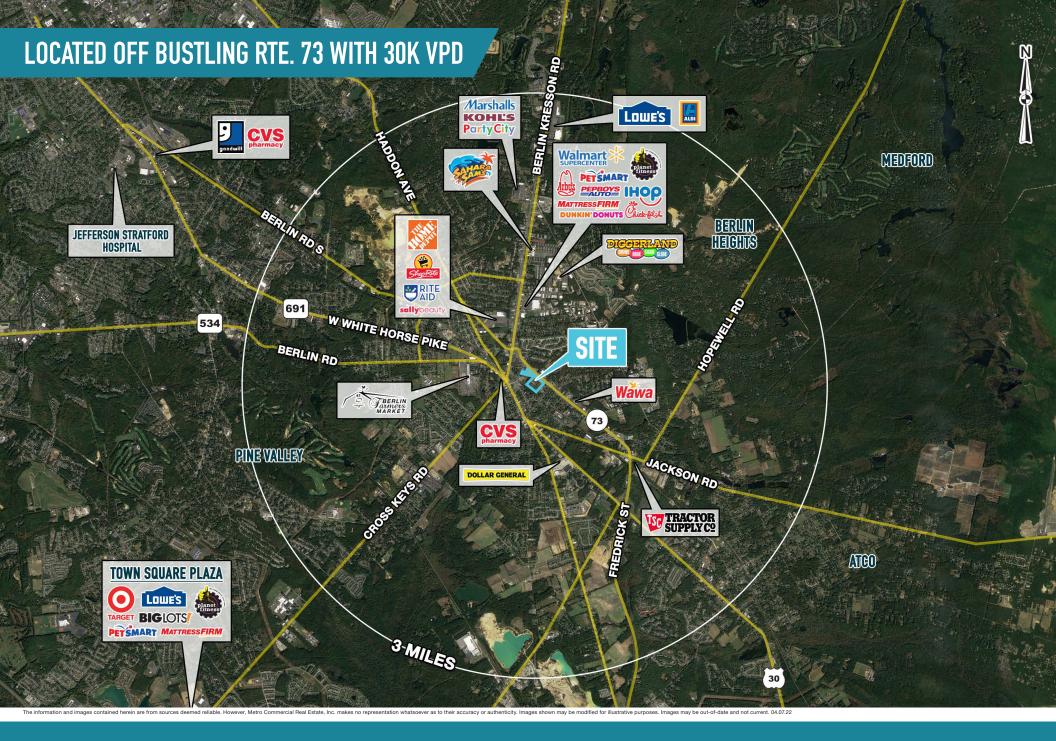

$\pm$  1/2 ACRE – 3.5 ACRE PAD SITES AVAILABLE FOR SALE OR LEASE







#### MetroCommercial.com | PLYMOUTH MEETING, PA | MOUNT LAUREL, NJ

## get in touch.

### **JOSEPH DOUGHERTY**

office 610.825.5222
direct 610.260.2670
jdougherty@metrocommercial.com

#### **NIKLAS MARKLEY**

office 610.825.5222 direct 610.260.2679 nmarkley@metrocommercial.com





www.metrocommercial.com





www.metrocommercial.com





www.metrocommercial.com



mation and images contained herein are from sources deemed reliable. However, Metro Commercial Real Estate, Inc. makes no representation whatsoever as to their accuracy or authenticity. Images shown may be modified for illustrative purposes. Images may be out-of-date and not current. 04.07.22