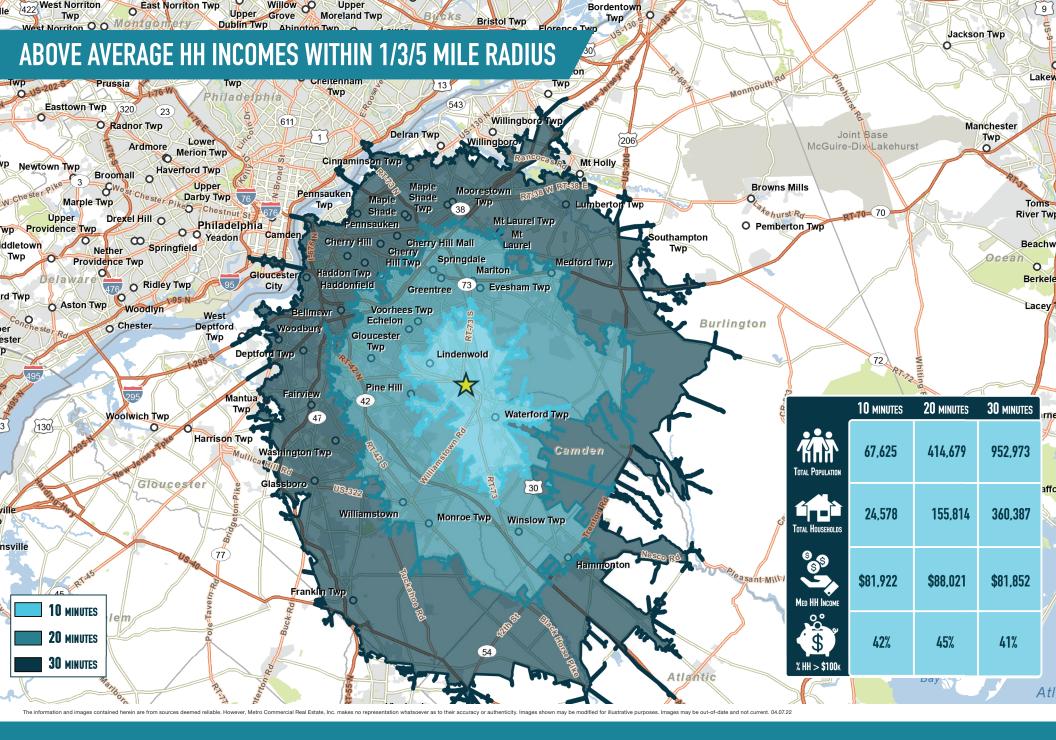

$\pm$  1/2 ACRE – 3.5 ACRE PAD SITES AVAILABLE FOR SALE OR LEASE







#### MetroCommercial.com | PLYMOUTH MEETING, PA | MOUNT LAUREL, NJ

## get in touch.

### **JOSEPH DOUGHERTY**

office 610.825.5222
direct 610.260.2670
jdougherty@metrocommercial.com

#### **NIKLAS MARKLEY**

office 610.825.5222 direct 610.260.2679 nmarkley@metrocommercial.com





www.metrocommercial.com





www.metrocommercial.com





www.metrocommercial.com



mation and images contained herein are from sources deemed reliable. However, Metro Commercial Real Estate, Inc. makes no representation whatsoever as to their accuracy or authenticity. Images shown may be modified for illustrative purposes. Images may be out-of-date and not current. 04.07.22