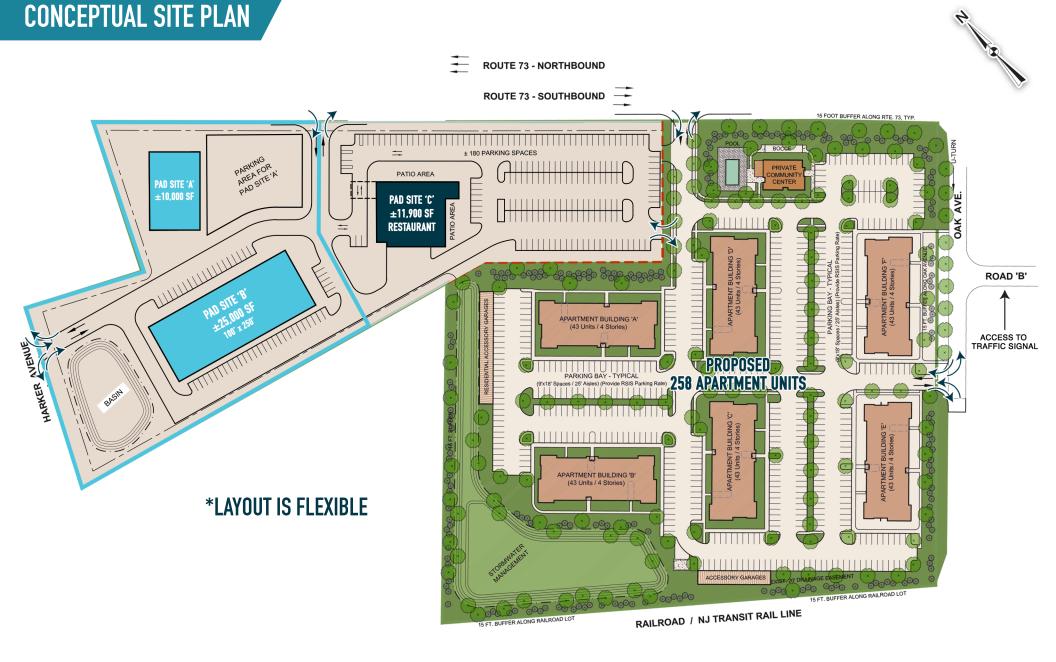

$\pm$  1/2 ACRE – 3.5 ACRE PAD SITES AVAILABLE FOR SALE OR LEASE







#### MetroCommercial.com | PLYMOUTH MEETING, PA | MOUNT LAUREL, NJ

## get in touch.

### **JOSEPH DOUGHERTY**

office 610.825.5222
direct 610.260.2670
jdougherty@metrocommercial.com

#### **NIKLAS MARKLEY**

office 610.825.5222 direct 610.260.2679 nmarkley@metrocommercial.com





www.metrocommercial.com





www.metrocommercial.com





www.metrocommercial.com



mation and images contained herein are from sources deemed reliable. However, Metro Commercial Real Estate, Inc. makes no representation whatsoever as to their accuracy or authenticity. Images shown may be modified for illustrative purposes. Images may be out-of-date and not current. 04.07.22