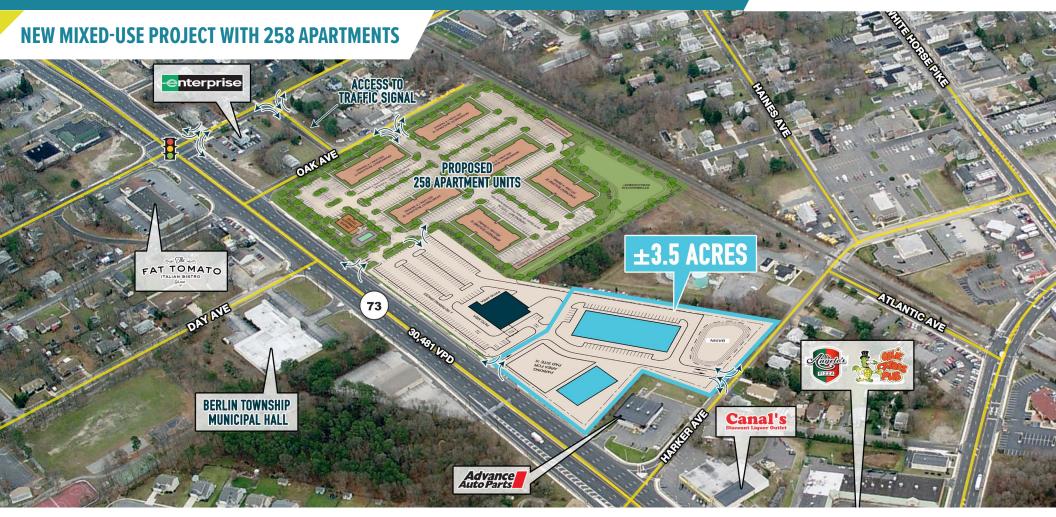

$\pm$  1/2 ACRE – 3.5 ACRE PAD SITES AVAILABLE FOR SALE OR LEASE







#### MetroCommercial.com | PLYMOUTH MEETING, PA | MOUNT LAUREL, NJ

## get in touch.

### **JOSEPH DOUGHERTY**

office 610.825.5222
direct 610.260.2670
jdougherty@metrocommercial.com

#### **NIKLAS MARKLEY**

office 610.825.5222 direct 610.260.2679 nmarkley@metrocommercial.com





www.metrocommercial.com





www.metrocommercial.com





www.metrocommercial.com



mation and images contained herein are from sources deemed reliable. However, Metro Commercial Real Estate, Inc. makes no representation whatsoever as to their accuracy or authenticity. Images shown may be modified for illustrative purposes. Images may be out-of-date and not current. 04.07.22