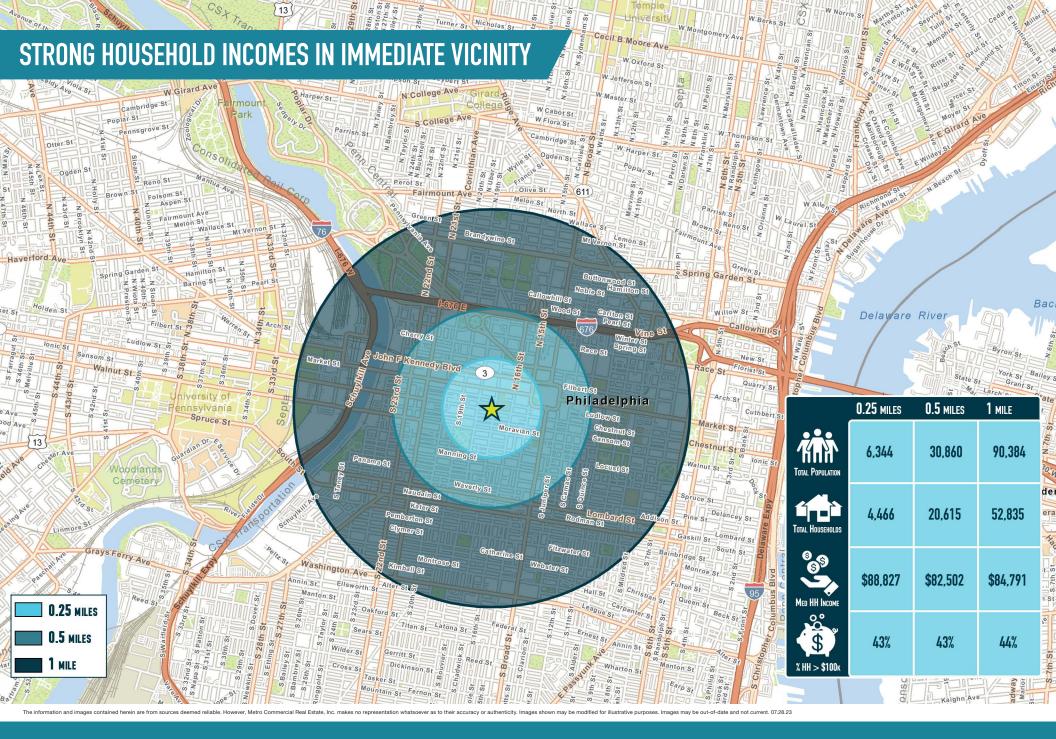

# PHILADELPHIA, PA

**1703 CHESTNUT STREET** 

RARE SMALL STORE AVAILABLE  $\pm 603$  SF PHILADELPHIA MSA