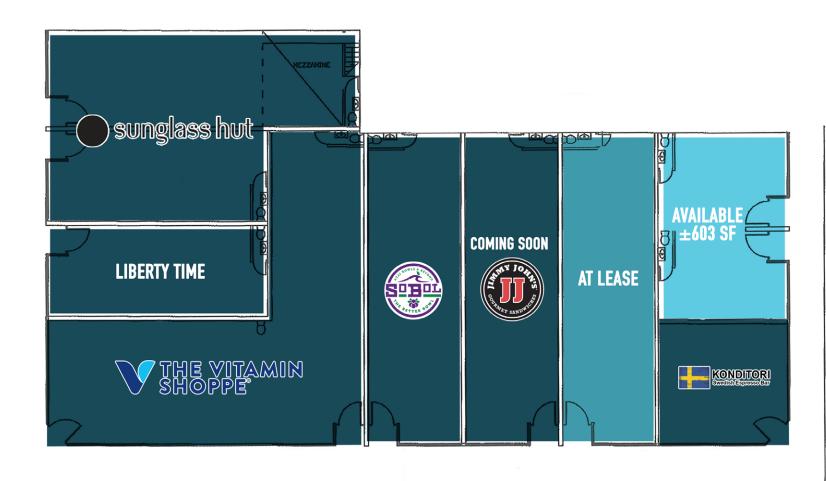

# PHILADELPHIA, PA

**1703 CHESTNUT STREET** 

RARE SMALL STORE AVAILABLE  $\pm 603$  SF PHILADELPHIA MSA