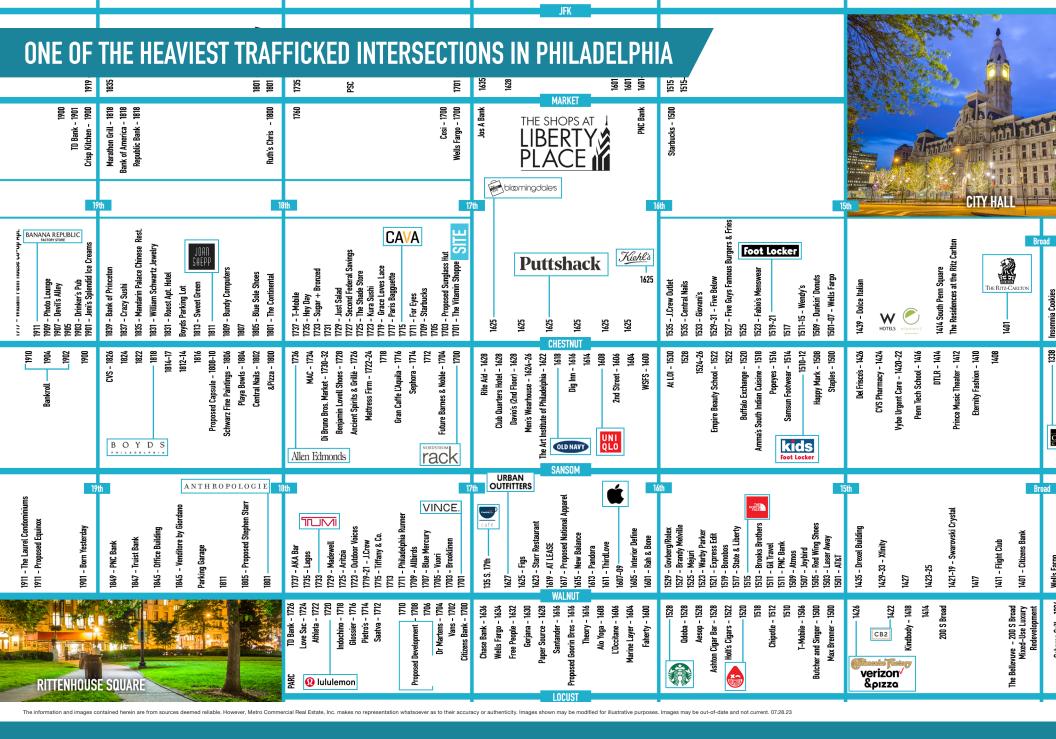

# PHILADELPHIA, PA

**1703 CHESTNUT STREET** 

RARE SMALL STORE AVAILABLE  $\pm 603$  SF PHILADELPHIA MSA