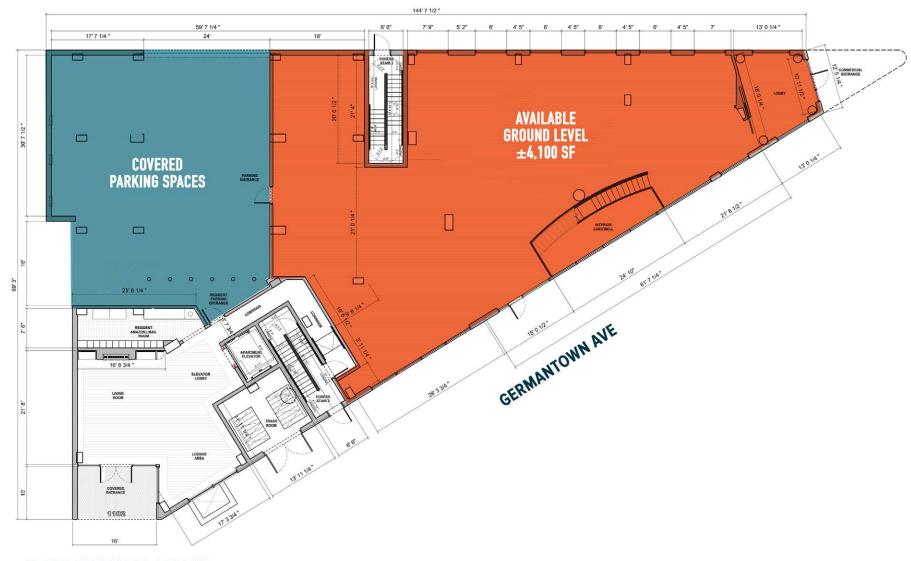

### ± 4,100 SQUARE FEET ON GROUND FLOOR

N 2ND STREET 10,490 VPD

The information and images contained herein are from sources deemed reliable. However, Metro Commercial Real Estate, inc. makes no representation whatsoever as to their accuracy or authenticity. Images shown may be modified for illustrative purposes. Images may be out-of-date and not current. 09.13.2