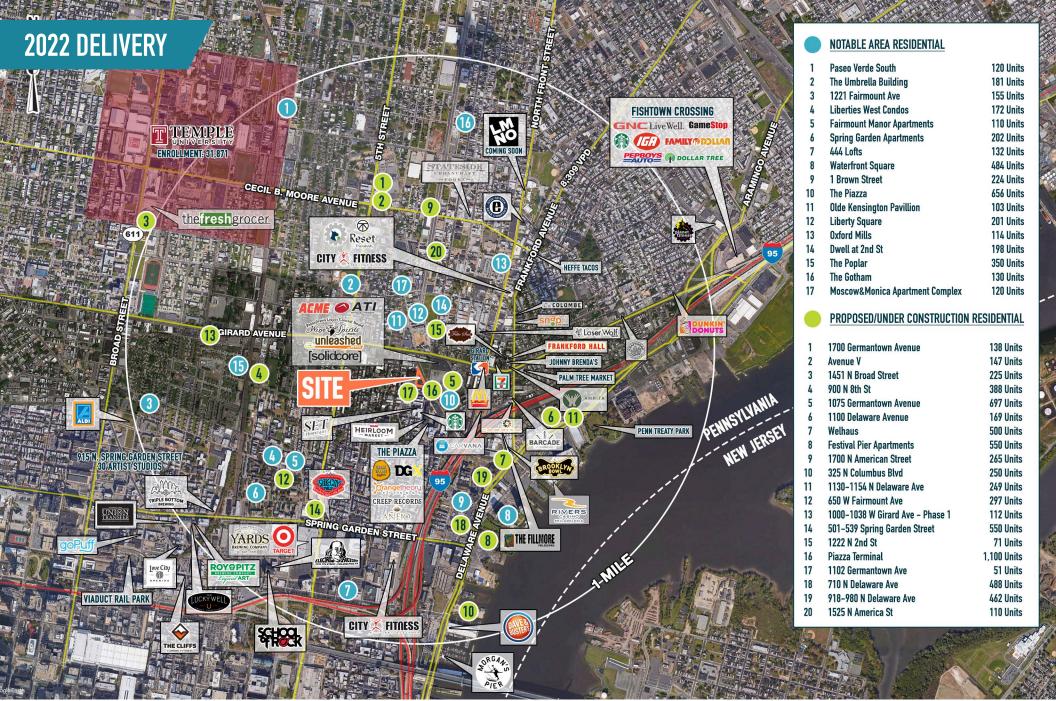

# PHILADELPHIA, PA

1102 GERMANTOWN AVE

±4,100 - 6,400 SF AVAILABLE FOR LEASE PHILADELPHIA MSA





### get in touch.

#### **PHILLIP AZARIK**

office 610.825.5222 direct 610.260.2678 pazarik@metrocommercial.com

#### **JONATHAN SPOERL**

office 856.866.1900 direct 856.222.0157 jspoerl@metrocommercial.com









The information and images contained herein are from sources deemed reliable. However, Metro Commercial Real Estate, Inc. makes no representation whatsoever as to their accuracy or authenticity. Images shown may be modified for illustrative purposes. Images may be out-of-date and not current. 09:











### ± 4,100 SQUARE FEET ON GROUND FLOOR



N 2ND STREET 10,490 VPD

The information and images contained herein are from sources deemed reliable. However, Metro Commercial Real Estate, inc. makes no representation whatsoever as to their accuracy or authenticity. Images shown may be modified for illustrative purposes. Images may be out-of-date and not current. 09.13.2





### ± 2,300 SQUARE FEET ON LOWER LEVEL



The information and images contained herein are from sources deemed reli