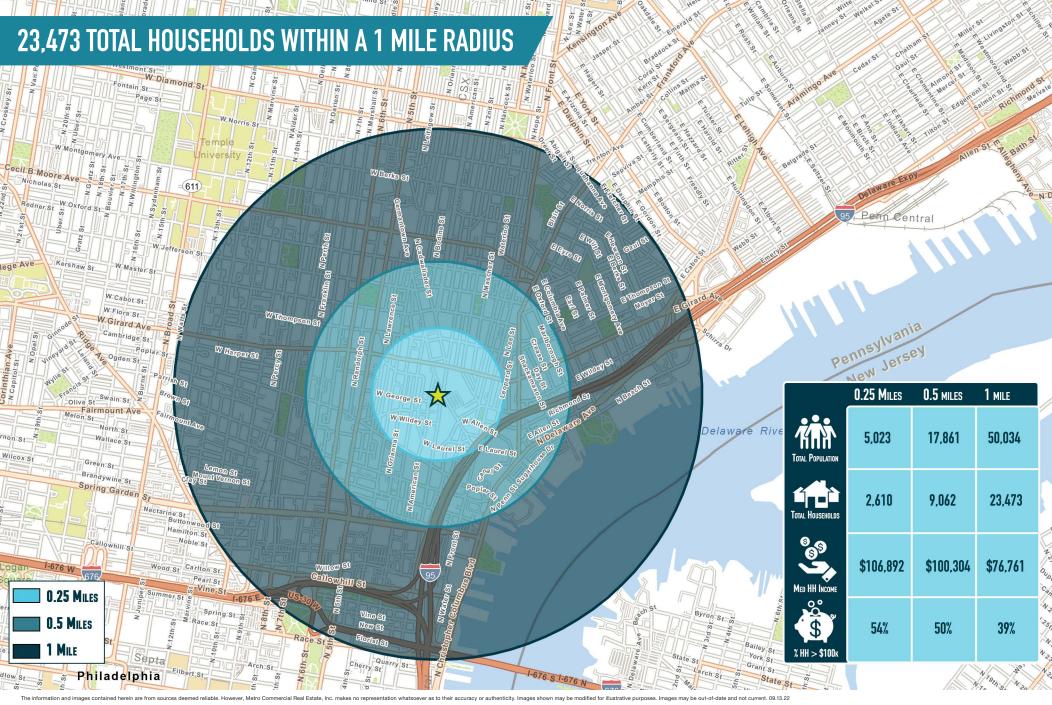

# PHILADELPHIA, PA

1102 GERMANTOWN AVE

±4,100 - 6,400 SF AVAILABLE FOR LEASE PHILADELPHIA MSA





### get in touch.

#### **PHILLIP AZARIK**

office 610.825.5222 direct 610.260.2678 pazarik@metrocommercial.com

#### **JONATHAN SPOERL**

office 856.866.1900 direct 856.222.0157 jspoerl@metrocommercial.com









The information and images contained herein are from sources deemed reliable. However, Metro Commercial Real Estate, Inc. makes no representation whatsoever as to their accuracy or authenticity. Images shown may be modified for illustrative purposes. Images may be out-of-date and not current. 09:











### ± 4,100 SQUARE FEET ON GROUND FLOOR



N 2ND STREET 10,490 VPD

The information and images contained herein are from sources deemed reliable. However, Metro Commercial Real Estate, inc. makes no representation whatsoever as to their accuracy or authenticity. Images shown may be modified for illustrative purposes. Images may be out-of-date and not current. 09.13.2





### ± 2,300 SQUARE FEET ON LOWER LEVEL



The information and images contained herein are from sources deeme