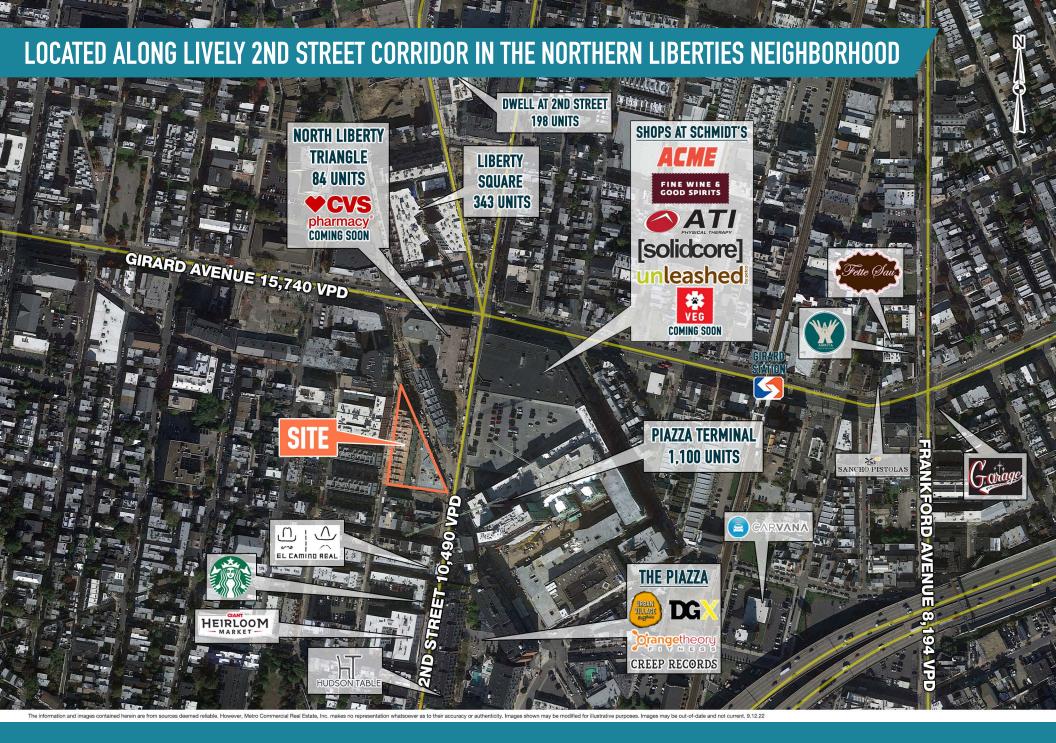

### ± 4,100 SQUARE FEET ON GROUND FLOOR

N 2ND STREET 10,490 VPD

The information and images contained herein are from sources deemed reliable. However, Metro Commercial Real Estate, inc. makes no representation whatsoever as to their accuracy or authenticity. Images shown may be modified for illustrative purposes. Images may be out-of-date and not current. 09.13.2