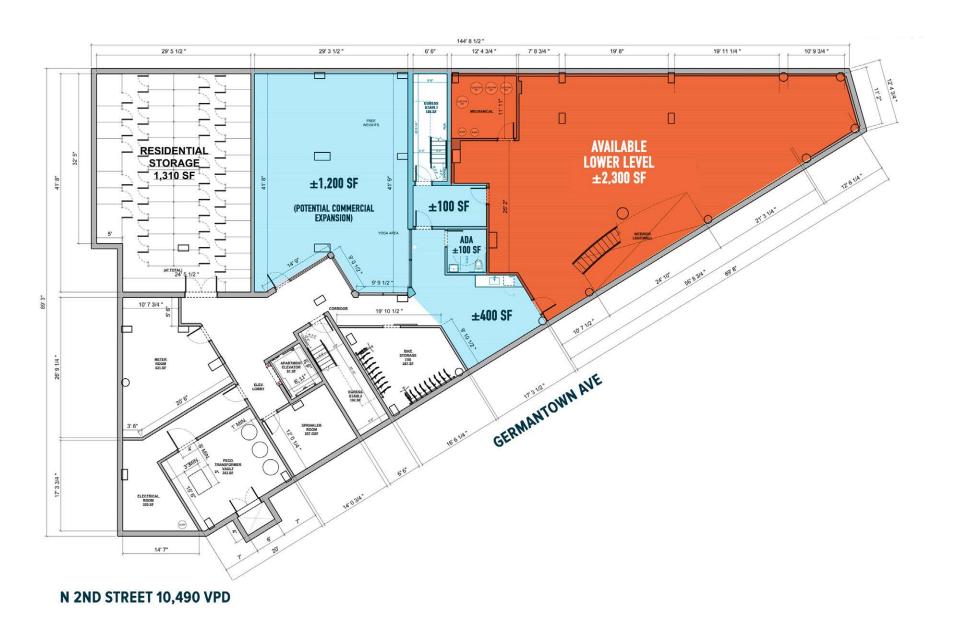

### ± 2,300 SQUARE FEET ON LOWER LEVEL

The information and images contained herein are from sources deemed reliable. However, Metro Commercial Real Estate, Inc. makes no representation whatsoever as to their accuracy or authenticity. Images shown may be modified for illustrative purposes. Images may be out-of-date and not current. 09.13.