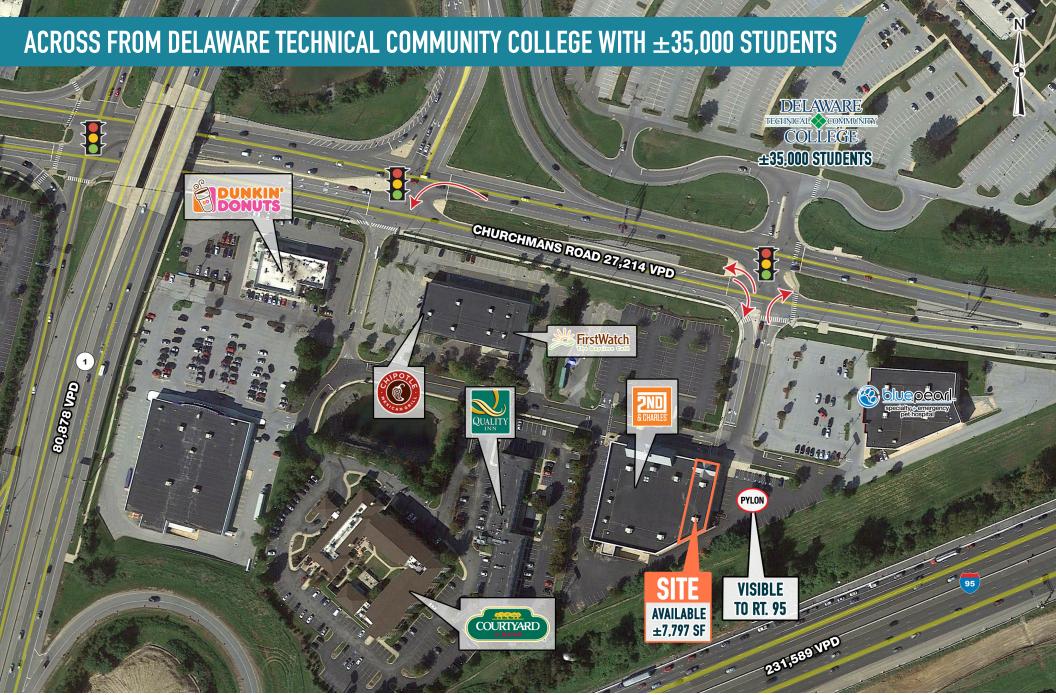

# **NEWARK, DE**

101 GEOFFREY DRIVE

±7,797 AVAILABLE FOR LEASE

## NO SALES TAX IN THE STATE OF DELAWARE!

The information and images contained herein are from sources deemed reliable. However, Metro Commercial Real Estate, Inc. makes no representation whatsoever as to their accuracy or authenticity. Images shown may be modified for illustrative purposes. Images may be out-of-date and not current. 02.20