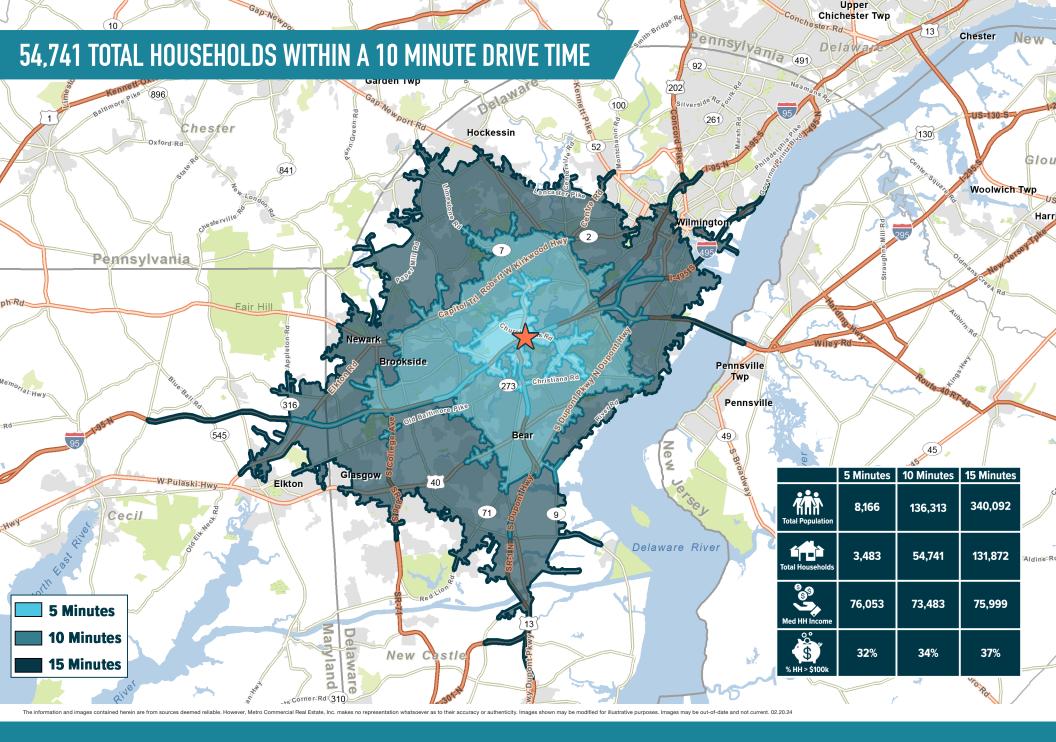

# **NEWARK, DE**

101 GEOFFREY DRIVE

±7,797 AVAILABLE FOR LEASE













### get in touch.

#### **JOE DOUGHERTY**

office 610.825.5222 direct 610.260.2670 jdougherty@metrocommercial.com









The information and images contained herein are from sources deemed reliable. However, Metro Commercial Real Estate, Inc. makes no representation whatsoever as to their accuracy or authenticity. Images shown may be modified for illustrative purposes. Images may be out-of-date and not current. 02.20







The information and images contained herein are from sources deemed reliable. However, Metro Commercial Real Estate, Inc. makes no representation whatsoever as to their accuracy or authenticity. Images shown may be modified for illustrative purposes. Images may be out-of-date and not current. 02.20





## NO SALES TAX IN THE STATE OF DELAWARE!





The information and images contained herein are from sources deemed reliable. However, Metro Commercial Real Estate, Inc. makes no re