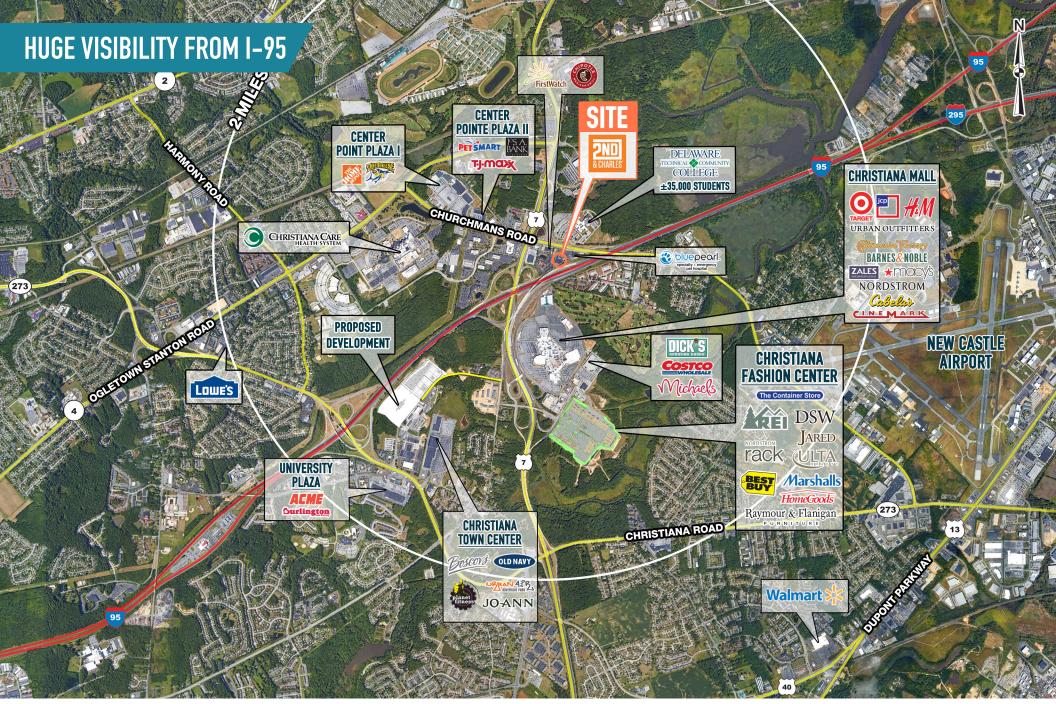

# **NEWARK, DE**

101 GEOFFREY DRIVE

±7,797 AVAILABLE FOR LEASE













### get in touch.

#### **JOE DOUGHERTY**

office 610.825.5222 direct 610.260.2670 jdougherty@metrocommercial.com









The information and images contained herein are from sources deemed reliable. However, Metro Commercial Real Estate, Inc. makes no representation whatsoever as to their accuracy or authenticity. Images shown may be modified for illustrative purposes. Images may be out-of-date and not current. 02.20







The information and images contained herein are from sources deemed reliable. However, Metro Commercial Real Estate, Inc. makes no representation whatsoever as to their accuracy or authenticity. Images shown may be modified for illustrative purposes. Images may be out-of-date and not current. 02.20





## NO SALES TAX IN THE STATE OF DELAWARE!





The information and images contained herein are from sources deemed reliable. However, Metro Commercial Real Estate, Inc. makes no represen