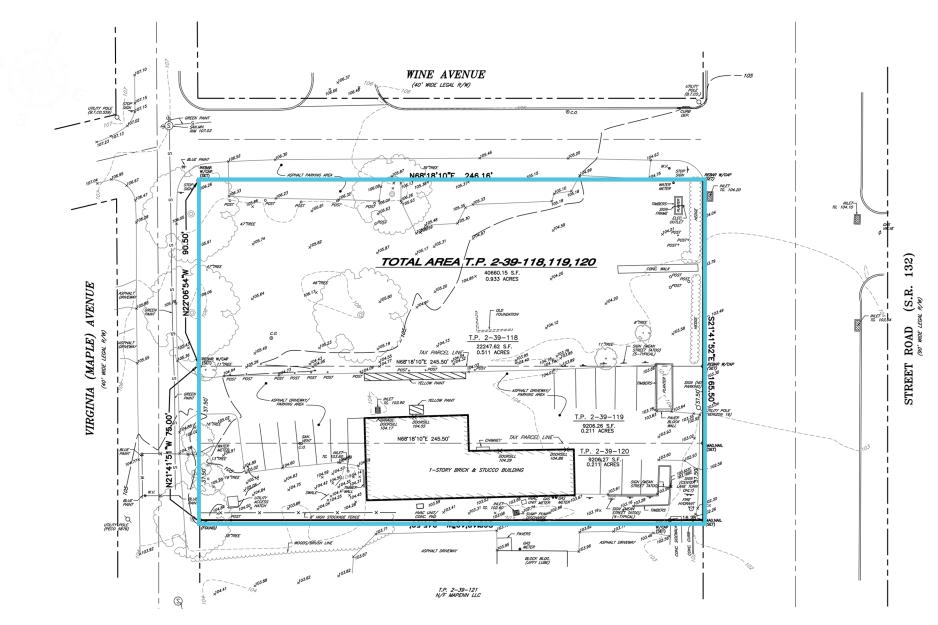

# 2278-2291 STREET ROAD

BENSALEM, PA

±1 ACRE FOR GROUND LEASE PHILADELPHIA MSA

## IDEAL FOR FAST-FOOD, MEDICAL, AND OTHER RETAIL USES

The information and images contained herein are from sources deemed reliable. However, Metro Commercial Real Estate, Inc. makes no representation whatsoever as to their accuracy or authenticity. Images shown may be modified for illustrative purposes. Images may be out-of-date and not current. 03.1