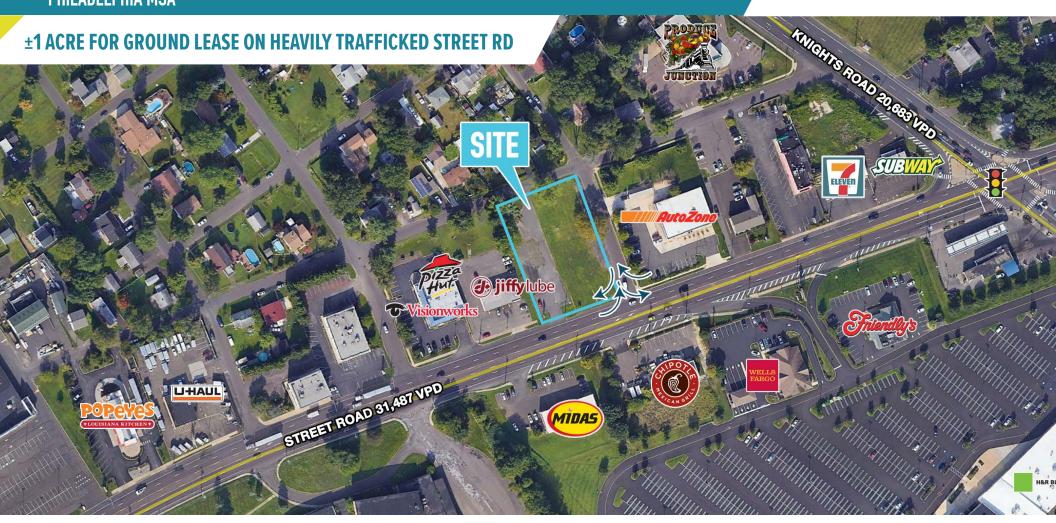

# 2278-2291 STREET ROAD

BENSALEM, PA

±1 ACRE FOR GROUND LEASE PHILADELPHIA MSA

## IDEAL FOR FAST-FOOD, MEDICAL, AND OTHER RETAIL USES

The information and images contained herein are from sources deemed reliable. However, Metro Commercial Real Estate, Inc. makes no representation whatsoever as to their accuracy or authenticity. Images shown may be modified for illustrative purposes. Images may be out-of-date and not current. 03.1