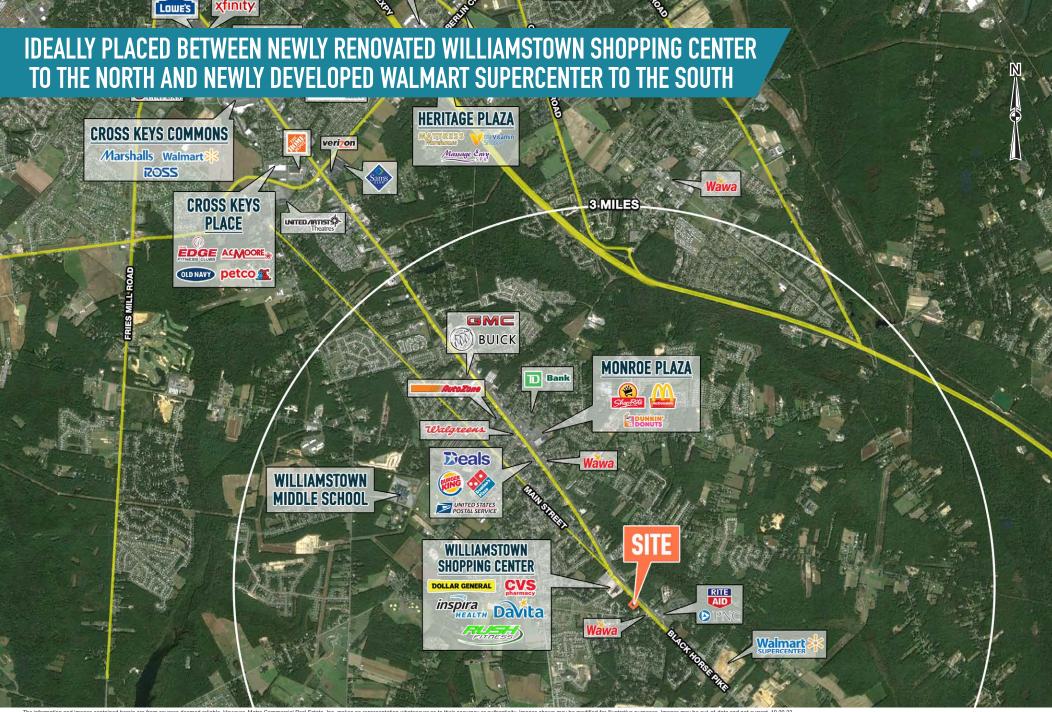

WILLIAMSTOWN, NJ 1325 S BLACK HORSE PIKE

The information and images contained herein are from sources deemed reliable. However, Metro Commercial Real Estate, inc. makes no representation whatsoever as to their accuracy or authenticity. Images shown may be modified for illustrative purposes. Images may be out-of-date and not current. 10.20.2