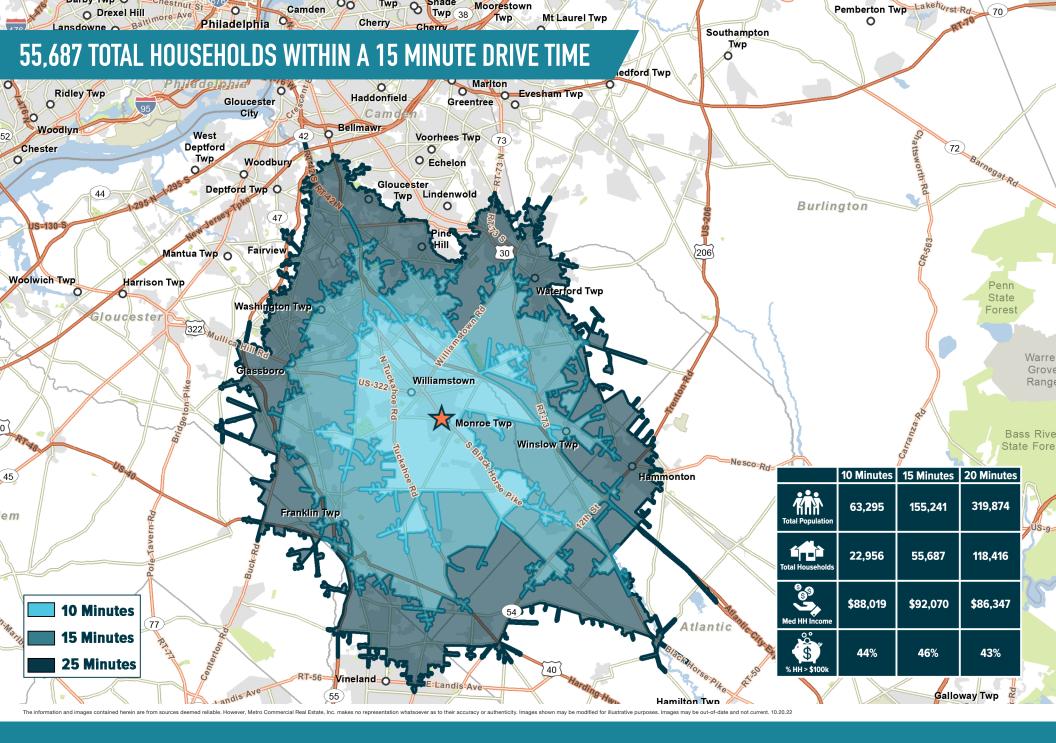

WILLIAMSTOWN, NJ 1325 S BLACK HORSE PIKE

The information and images contained herein are from sources deemed reliable. However, Metro Commercial Real Estate, inc. makes no representation whatsoever as to their accuracy or authenticity. Images shown may be modified for illustrative purposes. Images may be out-of-date and not current. 10.20.2