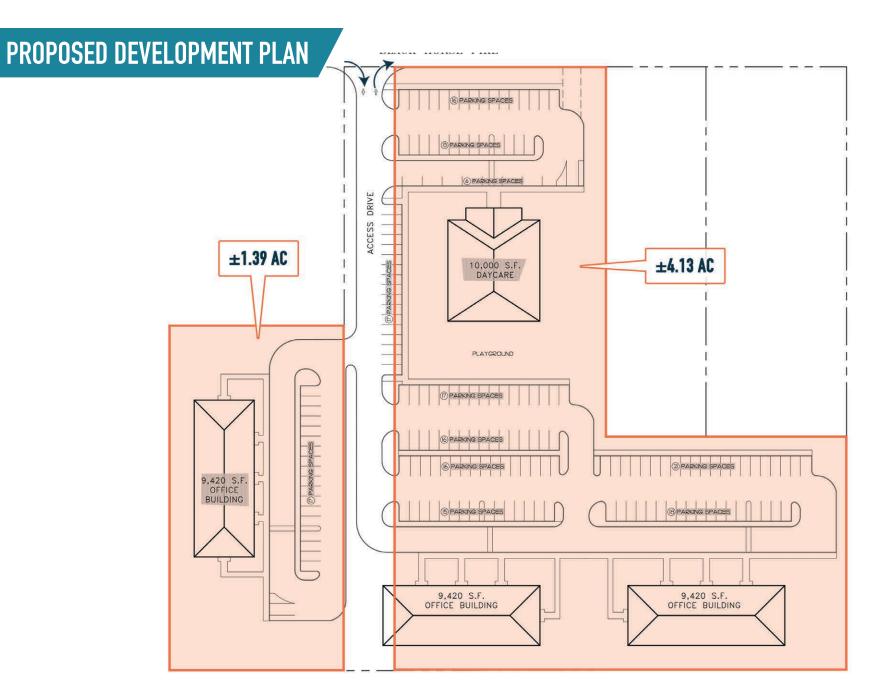

## WILLIAMSTOWN, NJ

1325 S BLACK HORSE PIKE

 $\pm 1.39$  ACRES AND  $\pm 4.13$  ACRES AVAILABLE FOR LEASE OR SALE