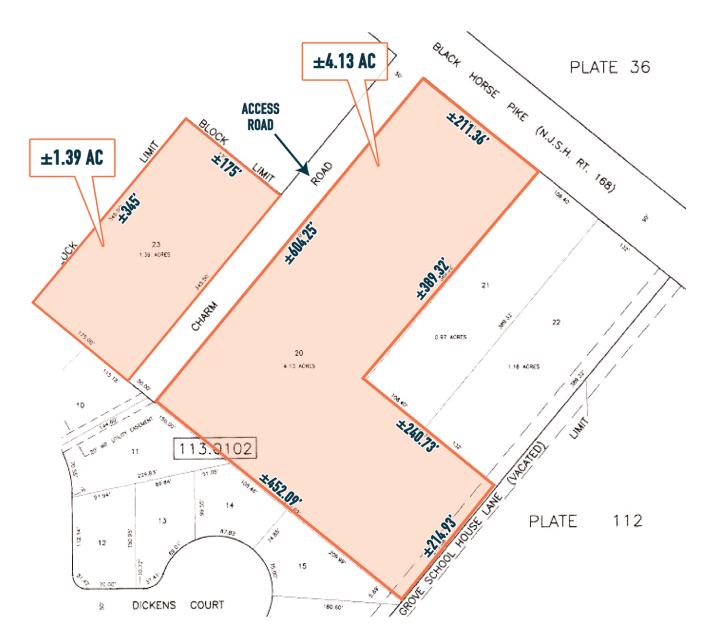

## WILLIAMSTOWN, NJ

1325 S BLACK HORSE PIKE

 $\pm 1.39$  ACRES AND  $\pm 4.13$  ACRES AVAILABLE FOR LEASE OR SALE