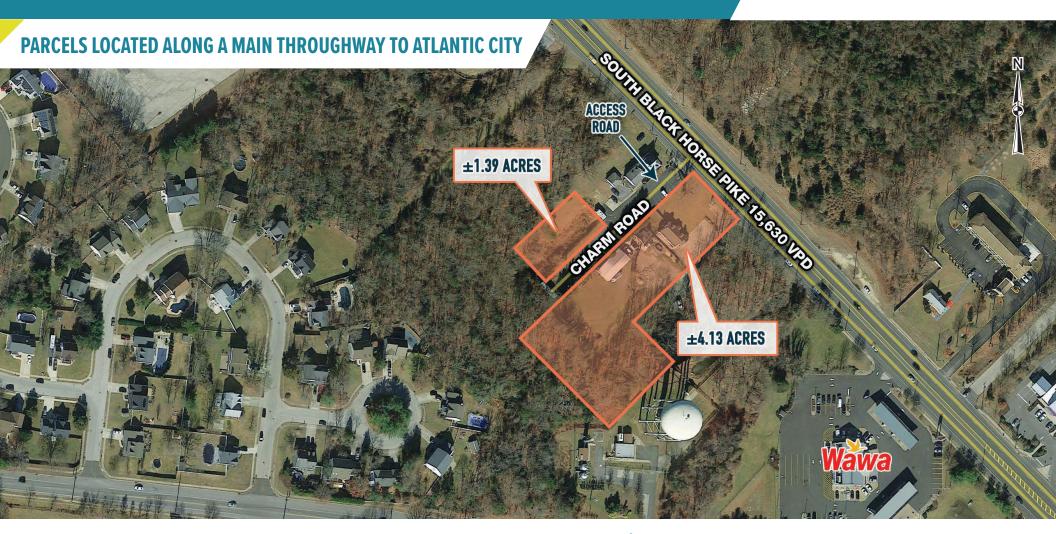

## WILLIAMSTOWN, NJ

1325 S BLACK HORSE PIKE

 $\pm 1.39$  ACRES AND  $\pm 4.13$  ACRES AVAILABLE FOR LEASE OR SALE