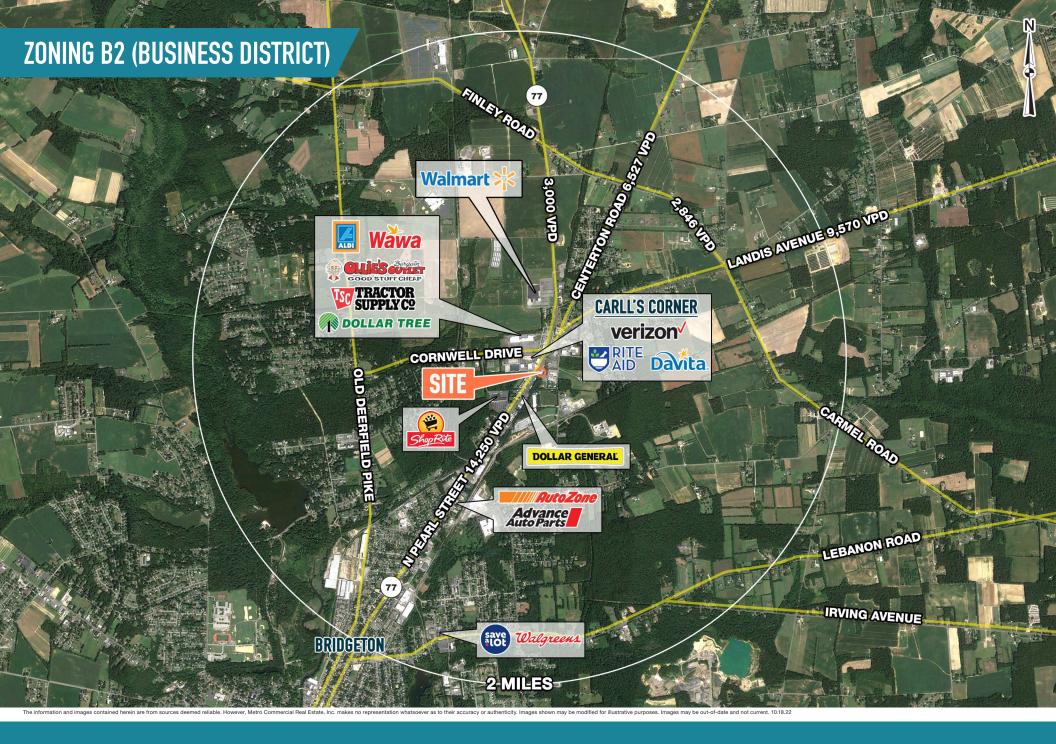

## BRIDGETON, NJ

**1061 N PEARL STREET** 

NNN INVESTMENT PROPERTY FOR SALE

PHILADELPHIA MSA