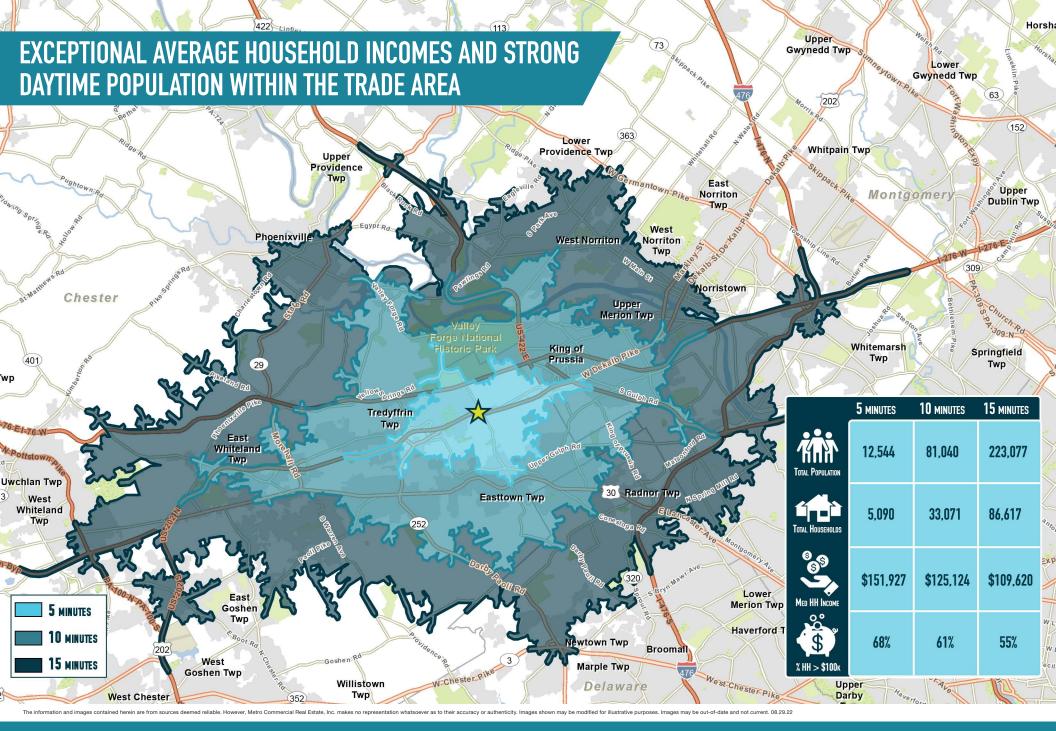

# WAYNE, PA

12 WEST ANTHONY WAYNE DRIVE

±1,337 SF AVAILABLE FOR LEASE OR SALE







## get in touch.

#### **DAVID JUDD**

office 856.866.1900 direct 856.222.3037 djudd@metrocommercial.com

#### **ANDREW SHPIGEL**

office 215.893.0300 direct 215.282.0153 ashpigel@metrocommercial.com



WAYNE, PA
12 WEST ANTHONY WAYNE DRIVE





The information and images contained neighbor dependence in the front sources deemed reliable. Provever, went of Commercial real Estate, inc. makes no representation whatsoever as to their accuracy or authenticity, images shown may be incomed on must are purposes, images may be out-of-case and not current, occ.







WAYNE, PA
12 WEST ANTHONY WAYNE DRIVE



### PRIME PYLON SIGNAGE AVAILABLE



WEST ANTHONY WA YNE DRIVE

The information and images contained herein are from sources deemed reliable. However, Metro Commercial Real Estate, Inc. makes no representation whatsoever as to their accuracy or authenticity. Images shown may be modified for illustrative purposes. Images may be out-of-date and not current. 08.29.2





## PROPERTY PHOTOS