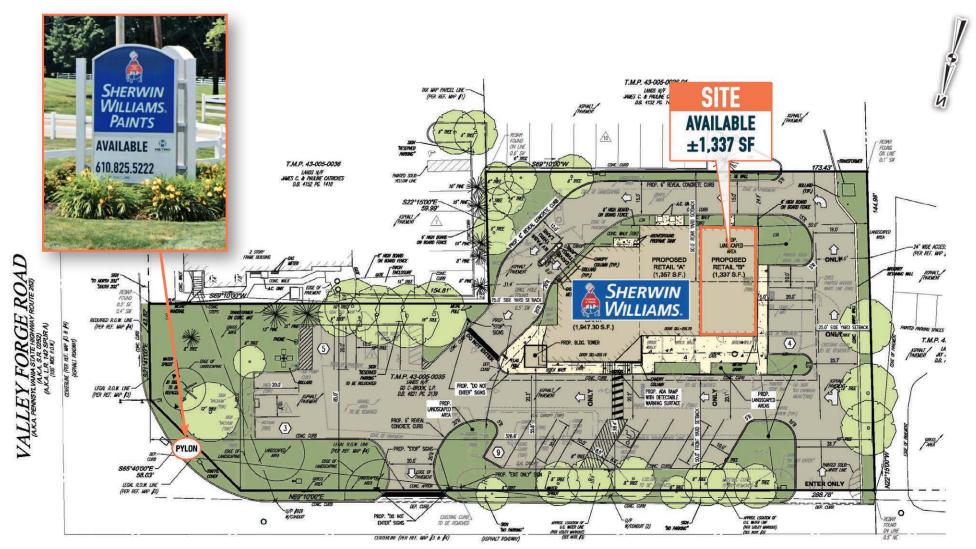

# WAYNE, PA

12 WEST ANTHONY WAYNE DRIVE

±1,337 SF AVAILABLE FOR LEASE OR SALE

### PRIME PYLON SIGNAGE AVAILABLE

WEST ANTHONY WA YNE DRIVE

The information and images contained herein are from sources deemed reliable. However, Metro Commercial Real Estate, Inc. makes no representation whatsoever as to their accuracy or authenticity. Images shown may be modified for illustrative purposes. Images may be out-of-date and not current. 08.29.2