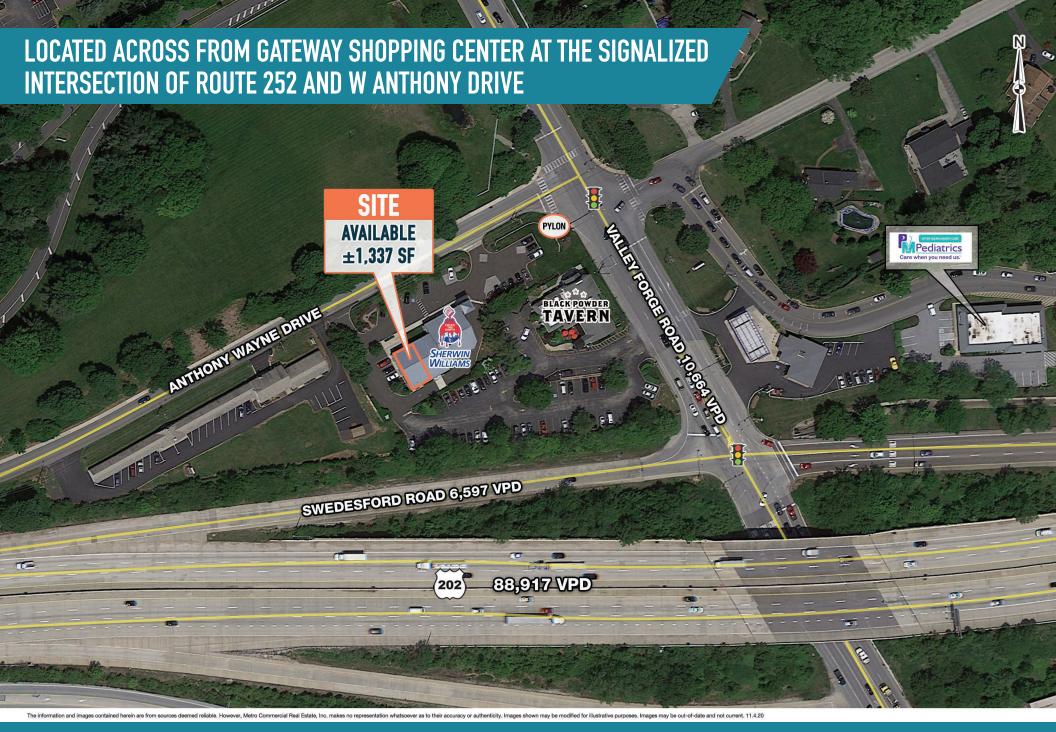

### PRIME PYLON SIGNAGE AVAILABLE

WEST ANTHONY WA YNE DRIVE

The information and images contained herein are from sources deemed reliable. However, Metro Commercial Real Estate, Inc. makes no representation whatsoever as to their accuracy or authenticity. Images shown may be modified for illustrative purposes. Images may be out-of-date and not current. 08.29.2