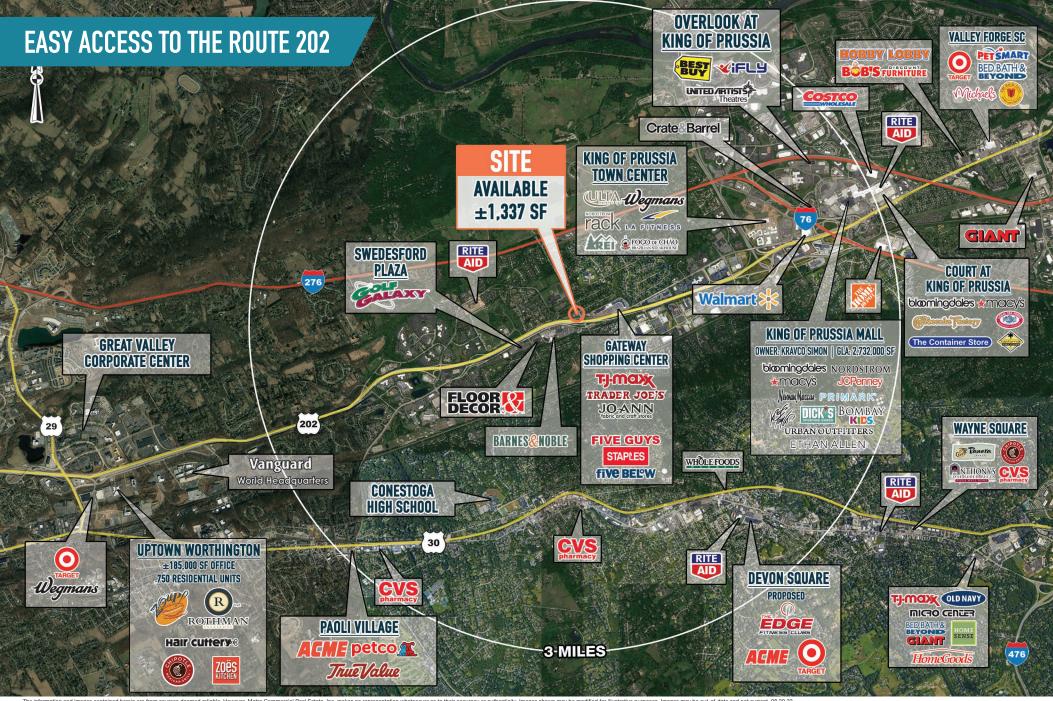

# WAYNE, PA

12 WEST ANTHONY WAYNE DRIVE

±1,337 SF AVAILABLE FOR LEASE OR SALE







## get in touch.

#### **DAVID JUDD**

office 856.866.1900 direct 856.222.3037 djudd@metrocommercial.com

#### **ANDREW SHPIGEL**

office 215.893.0300 direct 215.282.0153 ashpigel@metrocommercial.com



WAYNE, PA
12 WEST ANTHONY WAYNE DRIVE





The information and images contained neighbor dependence in the front sources deemed reliable. Provever, went of Commercial real Estate, inc. makes no representation whatsoever as to their accuracy or authenticity, images shown may be incomed on must are purposes, images may be out-of-case and not current, occ.







WAYNE, PA
12 WEST ANTHONY WAYNE DRIVE



### PRIME PYLON SIGNAGE AVAILABLE



WEST ANTHONY WA YNE DRIVE

The information and images contained herein are from sources deemed reliable. However, Metro Commercial Real Estate, Inc. makes no representation whatsoever as to their accuracy or authenticity. Images shown may be modified for illustrative purposes. Images may be out-of-date and not current. 08.29.2





## PROPERTY PHOTOS





The information and images contained herei