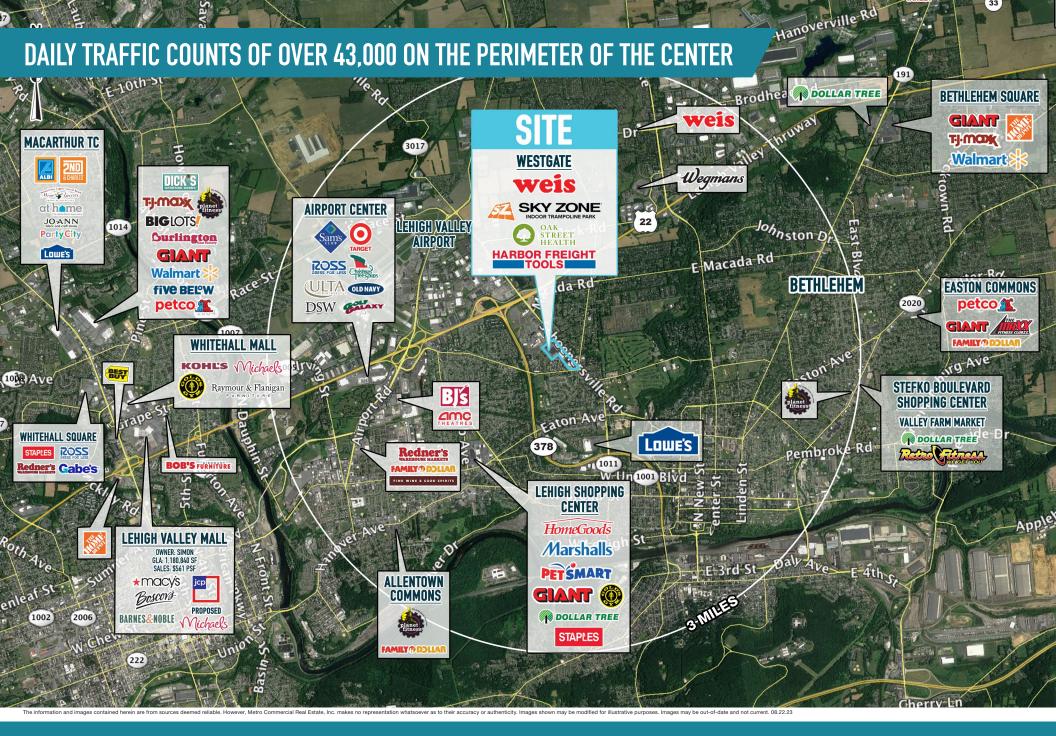

### **WESTGATE** 2425 SCHOENERSVILLE RD, BETHLEHEM, PA

www.metrocommercial.com

www.metrocommercial.com