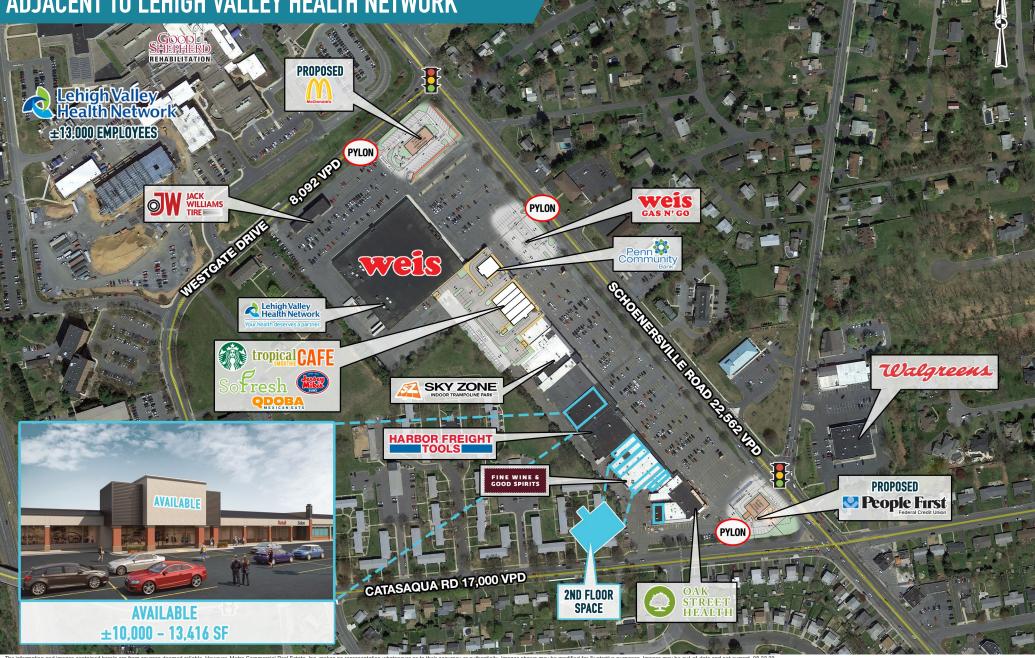

# **ADJACENT TO LEHIGH VALLEY HEALTH NETWORK**

**WESTGATE** 2425 SCHOENERSVILLE RD, BETHLEHEM, PA

www.metrocommercial.com

The information and images contained herein are from sources deemed reliable. However, Metro Commercial Real Estate, inc. makes no representation whatsoever as to their accuracy or authenticity. Images shown may be modified for illustrative purposes. Images may be out-of-date and not current. 08.22.2: