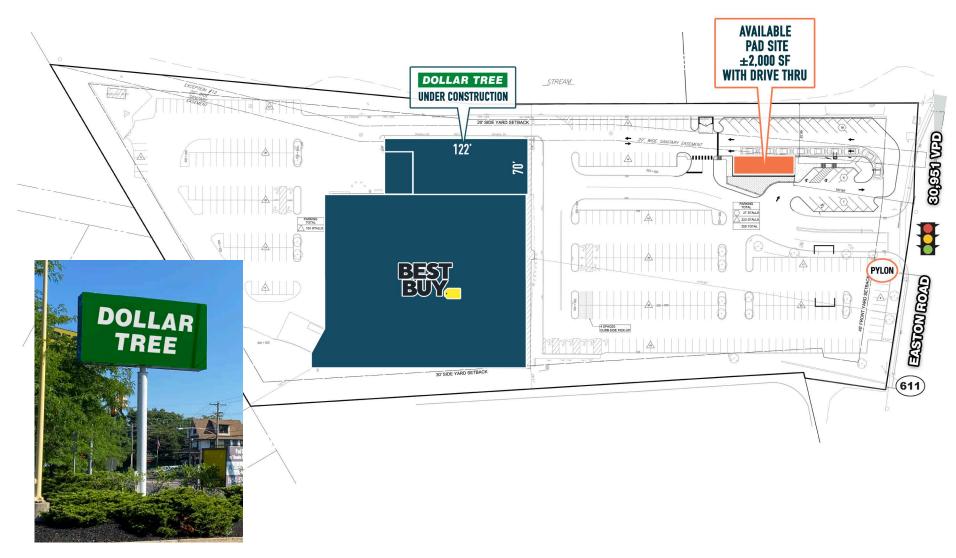

## WILLOW GROVE, PA

1130 EASTON ROAD

PAD SITE AVAILABLE FOR LEASE PHILADELPHIA MSA

## **404 PARKING SPACES AVAILABLE!**

The information and images contained herein are from sources deemed reliable. However, Metro Commercial Real Estate, Inc. makes no representation whatsoever as to their accuracy or authenticity. Images shown may be modified for illustrative purposes. Images may be out-of-date and not current. 03.04.2