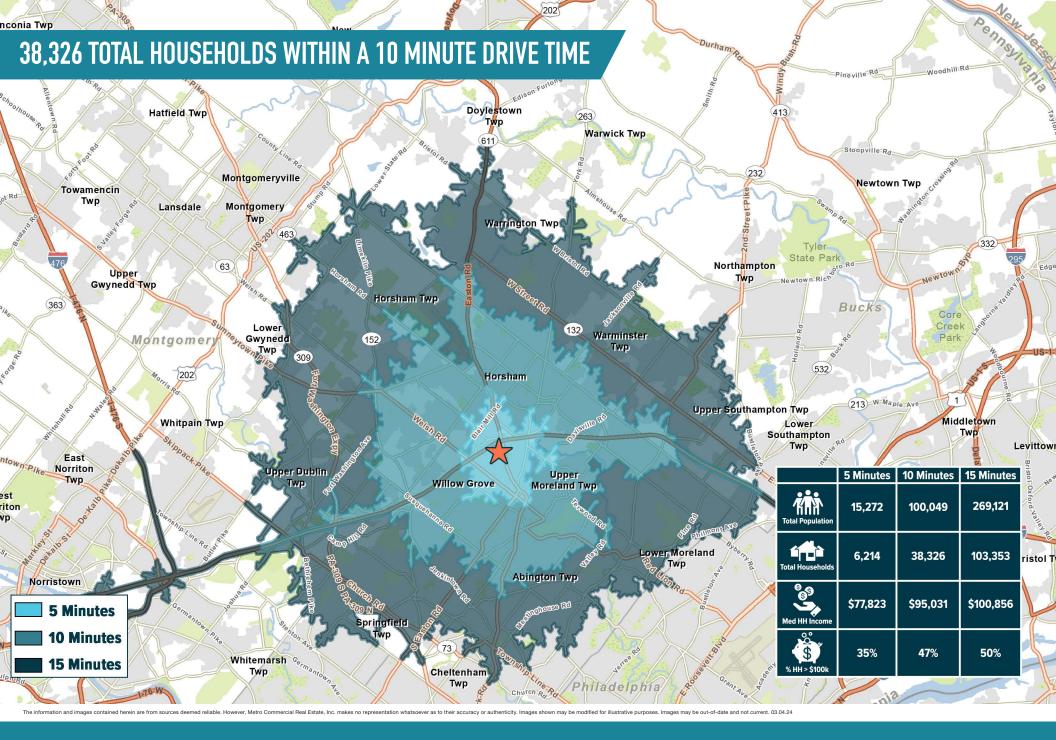

## WILLOW GROVE, PA

1130 EASTON ROAD

PAD SITE AVAILABLE FOR LEASE PHILADELPHIA MSA