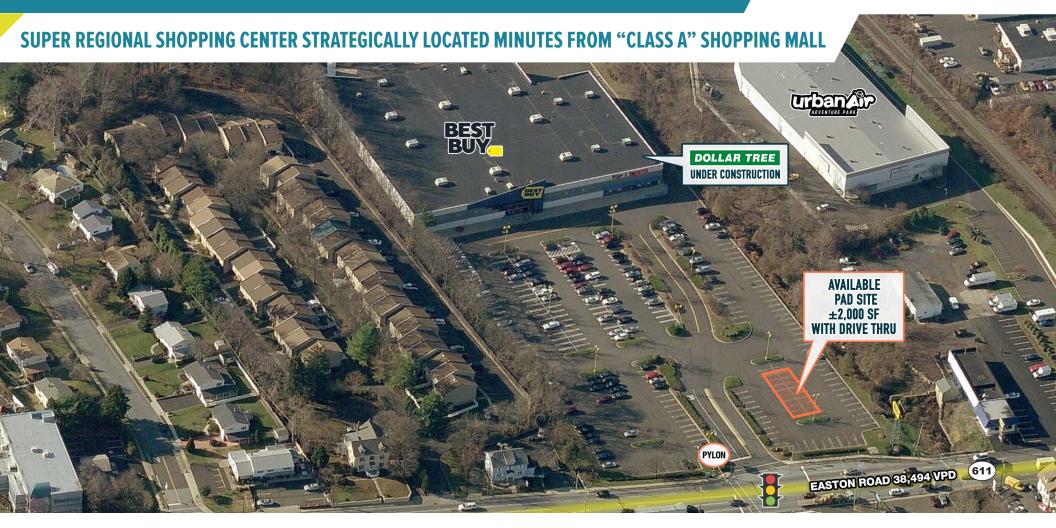

## WILLOW GROVE, PA

1130 EASTON ROAD

PAD SITE AVAILABLE FOR LEASE PHILADELPHIA MSA

## **404 PARKING SPACES AVAILABLE!**

The information and images contained herein are from sources deemed reliable. However, Metro Commercial Real Estate, Inc. makes no representation whatsoever as to their accuracy or authenticity. Images shown may be modified for illustrative purposes. Images may be out-of-date and not current. 03.04.2