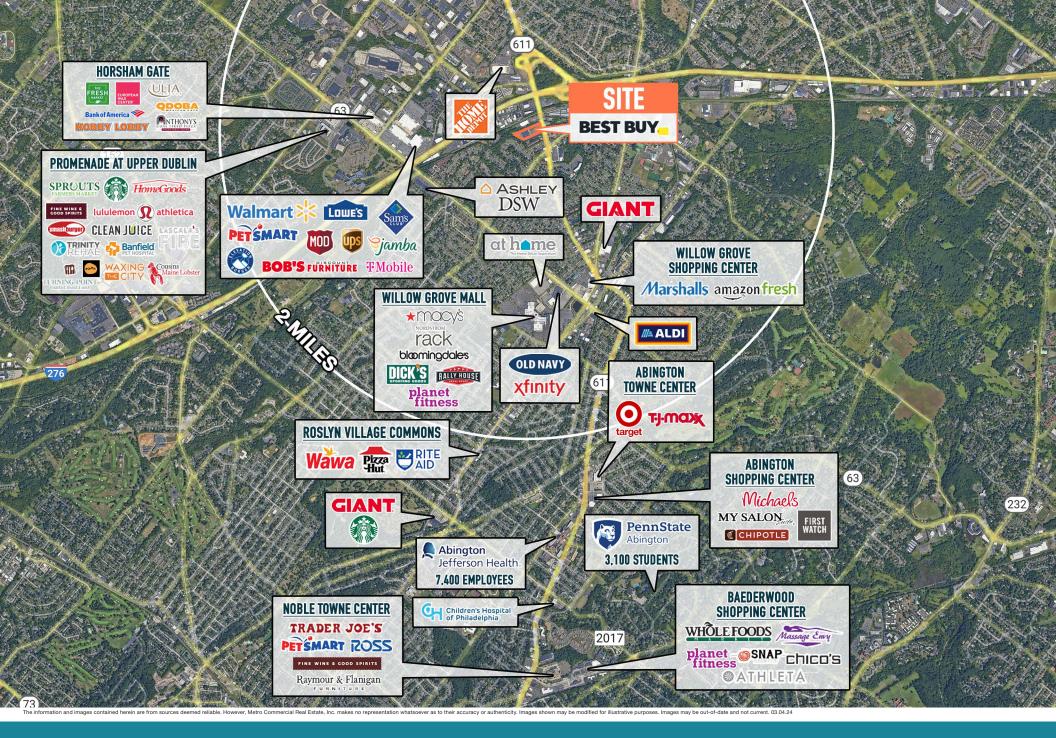

## WILLOW GROVE, PA

1130 EASTON ROAD

PAD SITE AVAILABLE FOR LEASE PHILADELPHIA MSA