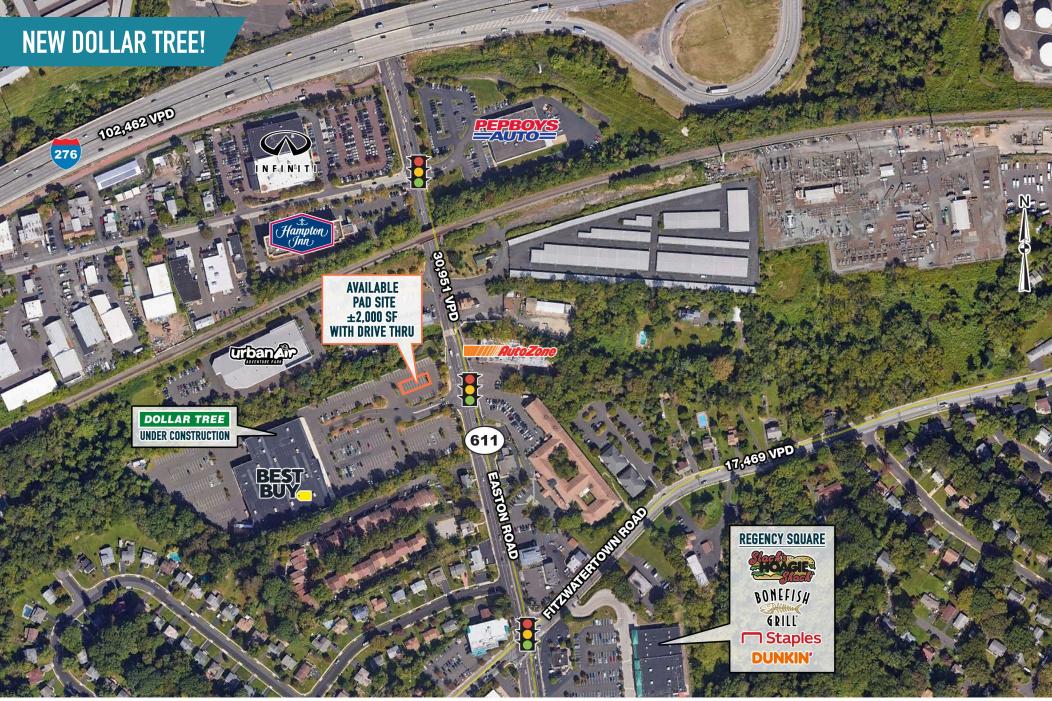

## WILLOW GROVE, PA

1130 EASTON ROAD

PAD SITE AVAILABLE FOR LEASE PHILADELPHIA MSA