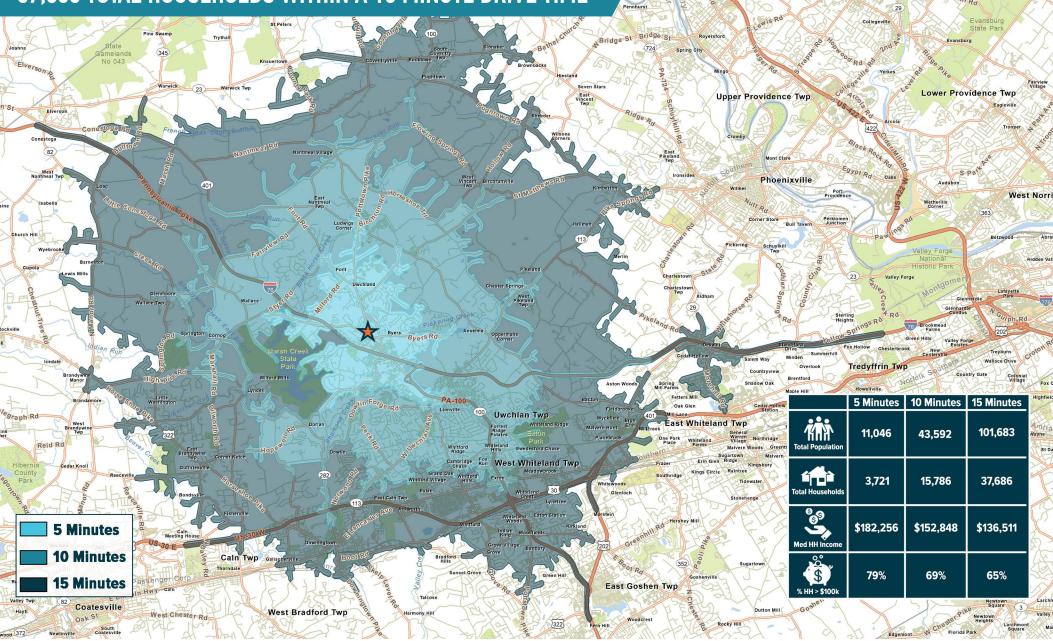

# **37,686 TOTAL HOUSEHOLDS WITHIN A 15 MINUTE DRIVE TIME**

i images contained herein are from sources deemed reliable. However, Metro Commercial Real Estate, Inc. makes no representation whatsoever as to their accuracy or authenticity. Images shown may be modified for illustrative purposes. Images may be out-of-date and not current. 02.28.