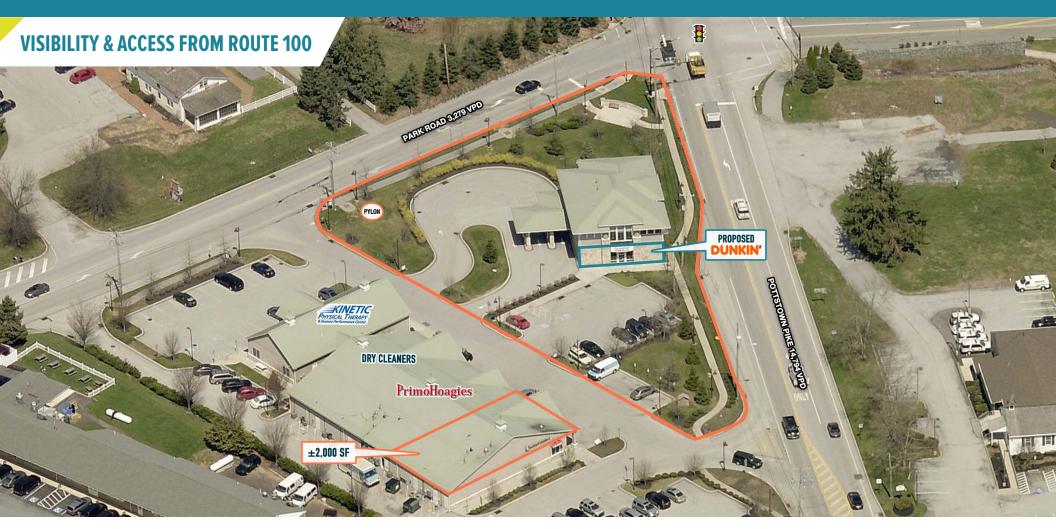

## **CHESTER SPRINGS, PA** 165 POTTSTOWN PIKE (ROUTE 100)

±2,000 SF ENDCAP AND SECOND FLOOR OFFICE SPACE AVAILABLE FOR LEASE