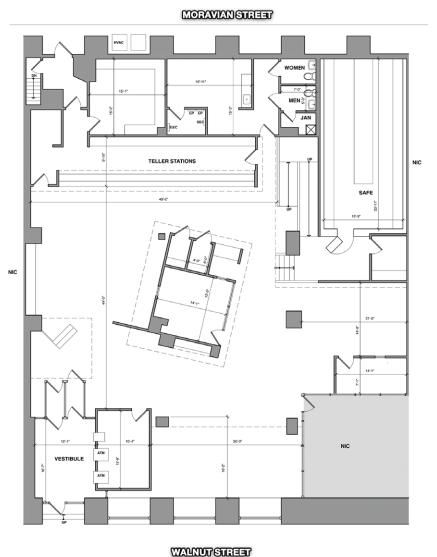

### ±7,500 SF AVAILABLE FOR LEASE (DIVISIBLE) Philadelphia MSA

### ABILITY TO VENTILATE FOR A KITCHEN