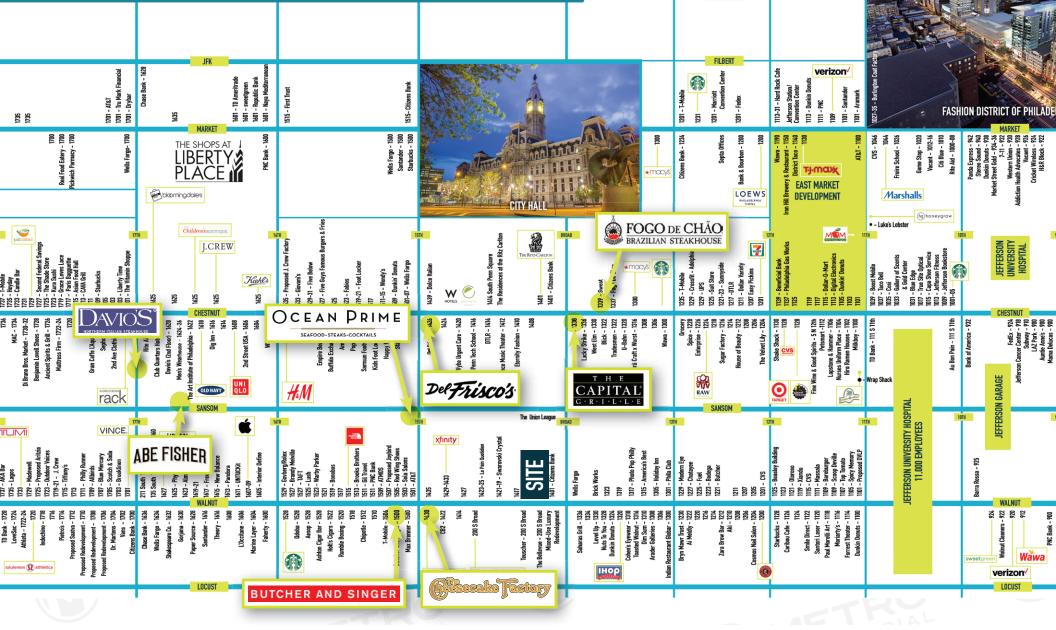

## LOCATED AT THE INTERSECTION OF RITTENHOUSE SQUARE, THE AVENUE OF THE ARTS, AND MIDTOWN VILLAGE

Olive St

Fairmount Ave