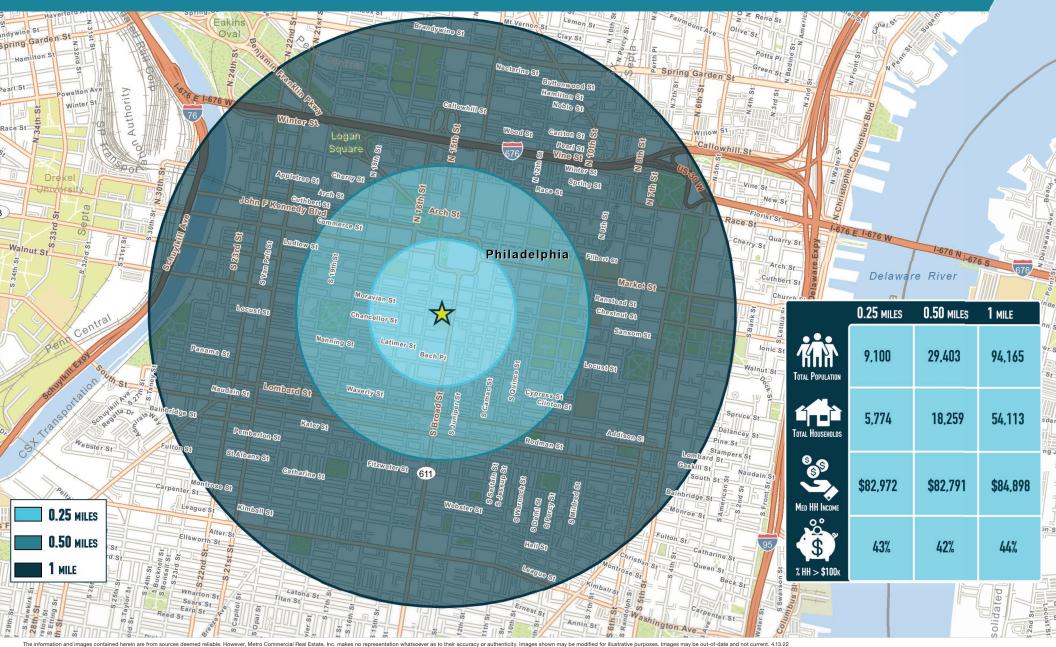

### 1411–1419 WALNUT STREET PHILADELPHIA, PA

The information and images contained herein are from sources deemed reliable. However, Metro Commercial Real Estate, Inc. makes no representation whatsoever as to their accuracy or authenticity. Images shown may be modified for illustrative purposes, Images may be out-of-date and not current. 4.13.22