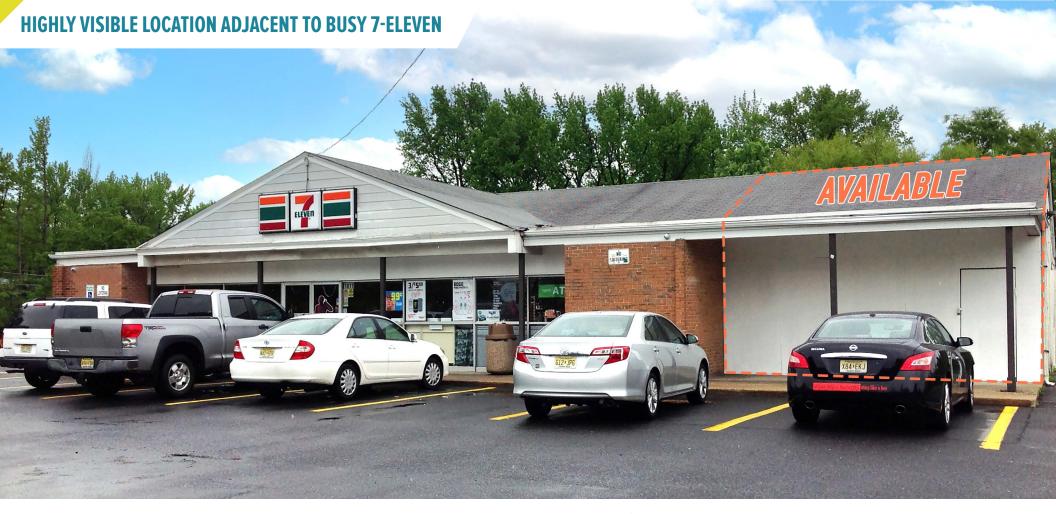

## ENDCAP WITH 7-ELEVEN CHERRY HILL, NJ

**1811 CHAPEL AVENUE** 

±2,400 SF AVAILABLE FOR LEASE