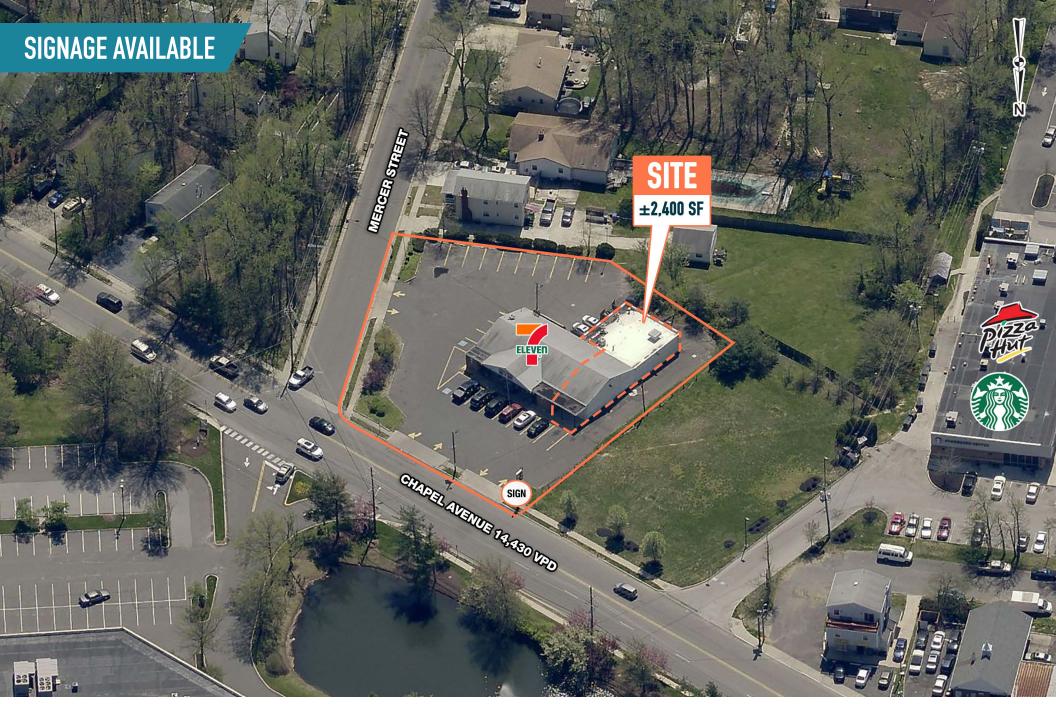

## ENDCAP WITH 7-ELEVEN CHERRY HILL, NJ

**1811 CHAPEL AVENUE** 

±2,400 SF AVAILABLE FOR LEASE