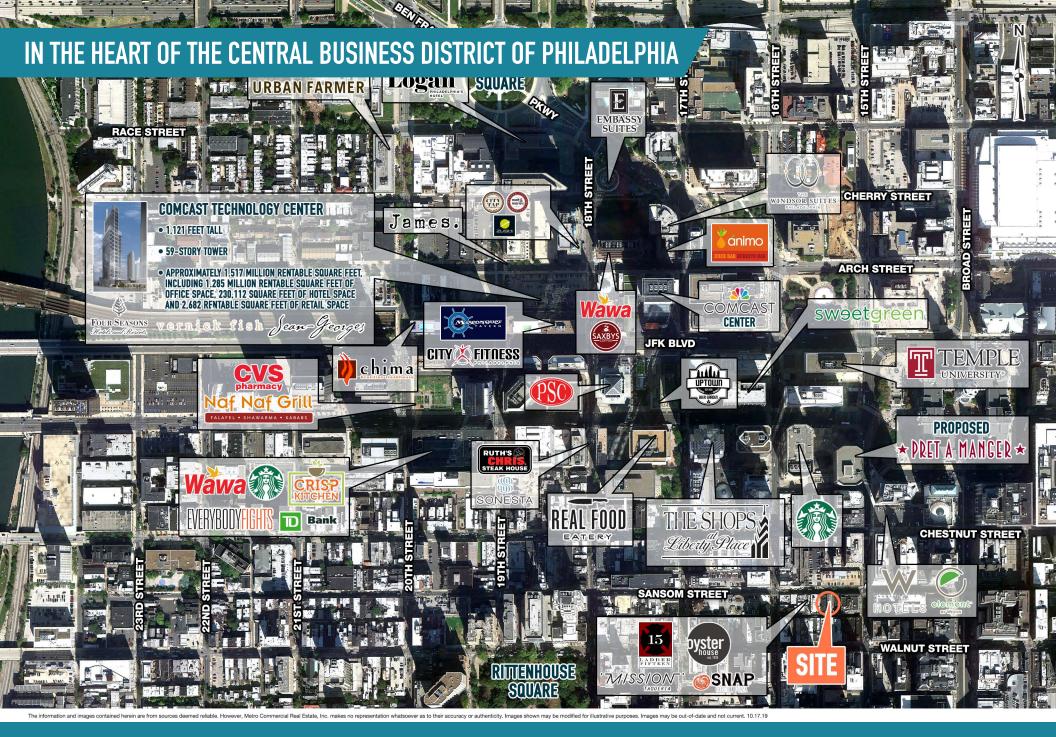

# 1510 -1512 SANSOM STREET

PHILADELPHIA. PA

±2,240 SF AVAILABLE FOR LEASE

PHILADELPHIA MSA

**1510 –1512 SANSOM STREET** 

PHILADELPHIA, PA