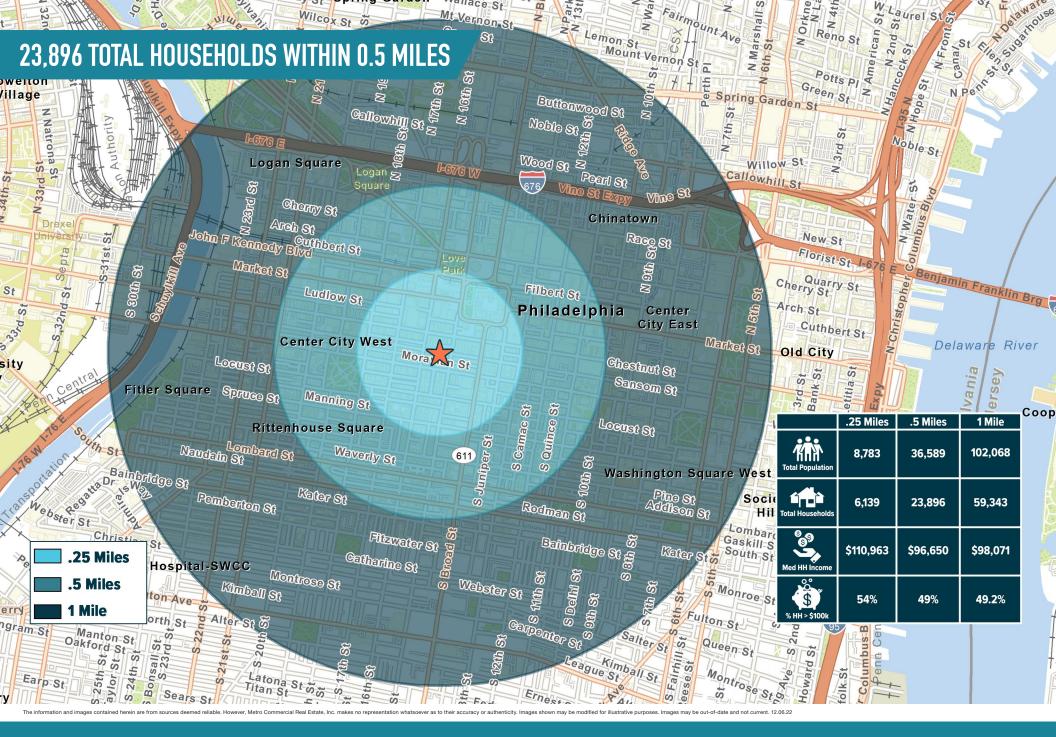

# 1510 -1512 SANSOM STREET

PHILADELPHIA. PA

±2,240 SF AVAILABLE FOR LEASE

PHILADELPHIA MSA