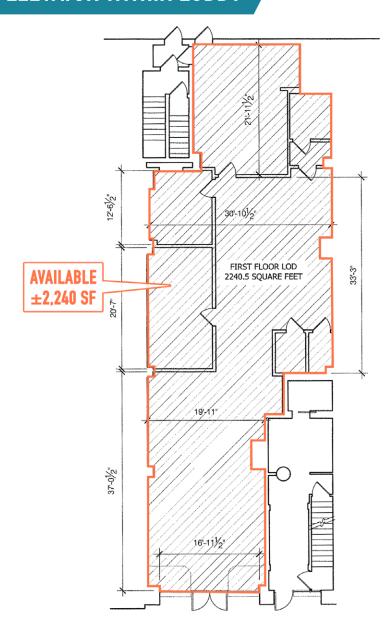

# 1510 -1512 SANSOM STREET

PHILADELPHIA. PA

±2,240 SF AVAILABLE FOR LEASE

PHILADELPHIA MSA

## ADA ACCESSIBLE SPACE & ELEVATOR WITHIN LOBBY

The information and images contained herein are from sources deemed reliable. However, Metro Commercial Real Estate, Inc. makes no representation whatsoever as to their accuracy or authenticity. Images shown may be modified for illustrative purposes. Images may be out-of-date and not current. 12.06.22