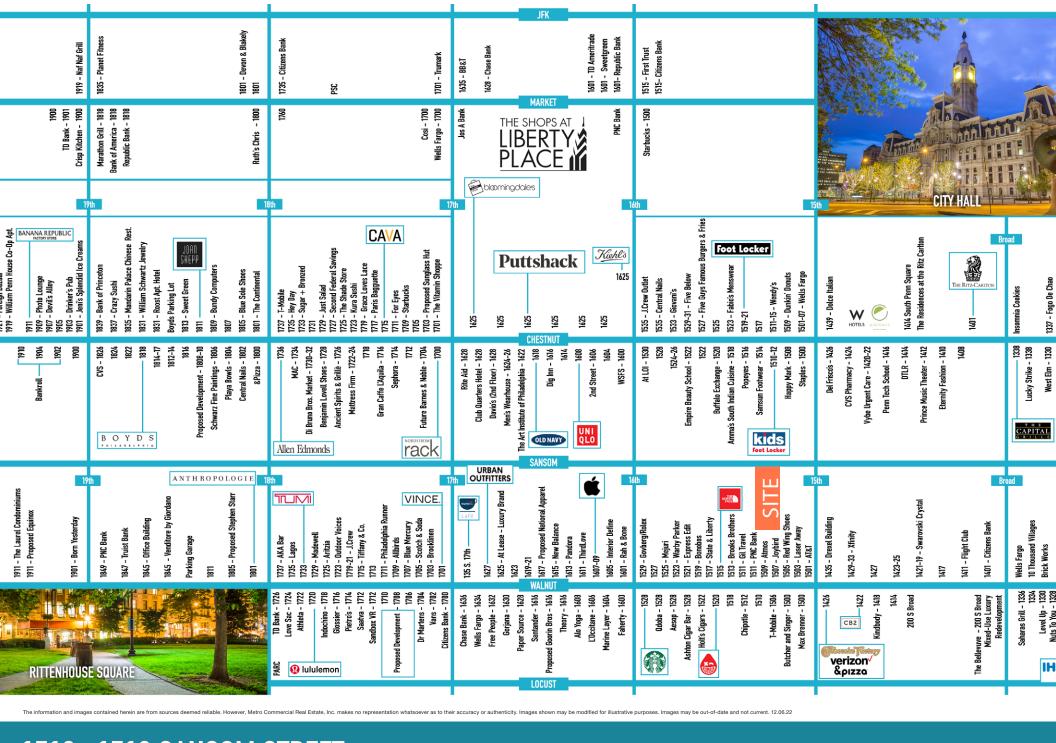

# 1510 -1512 SANSOM STREET

PHILADELPHIA. PA

±2,240 SF AVAILABLE FOR LEASE

PHILADELPHIA MSA