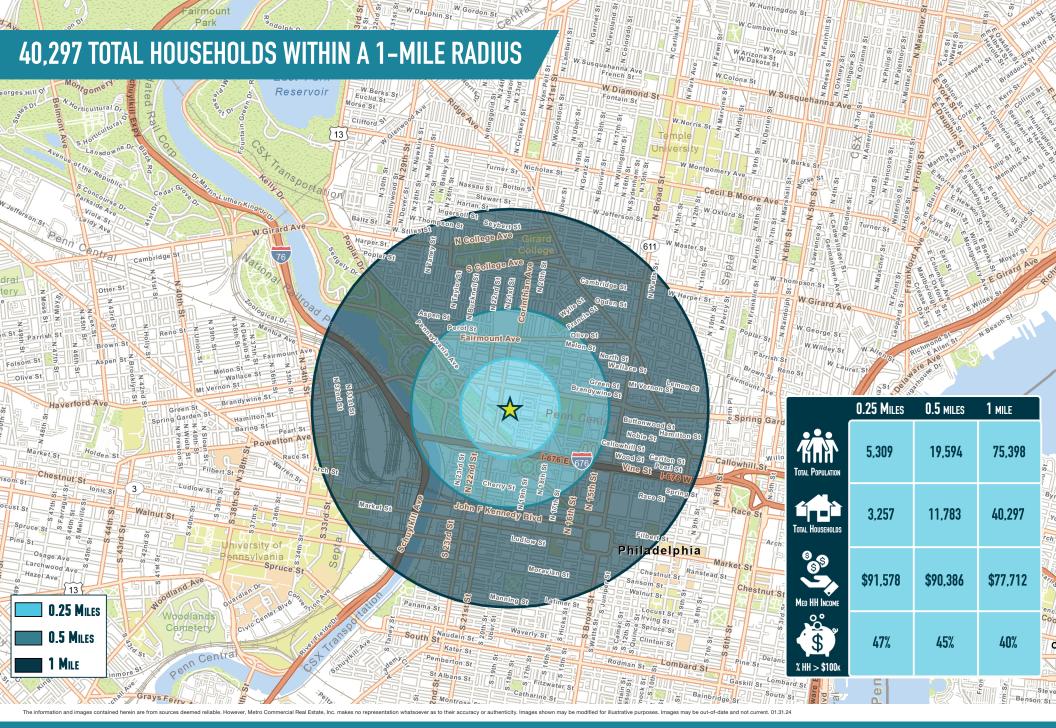

#### RODIN PLACE PHILADELPHIA, PA 2000 HAMILTON STREET

#### RODIN PLACE PHILADELPHIA, PA 2000 HAMILTON STREET

The information and images contained herein are from sources deemed reliable. However, Metro Commercial Real Estate, Inc. makes no representation whatsoever as to their accuracy or authenticity. Images shown may be modified for illustrative purposes. Images may be out-of-date and not current. 8:20.19

#### RODIN PLACE PHILADELPHIA, PA 2000 HAMILTON STREET

www.metrocommercial.com