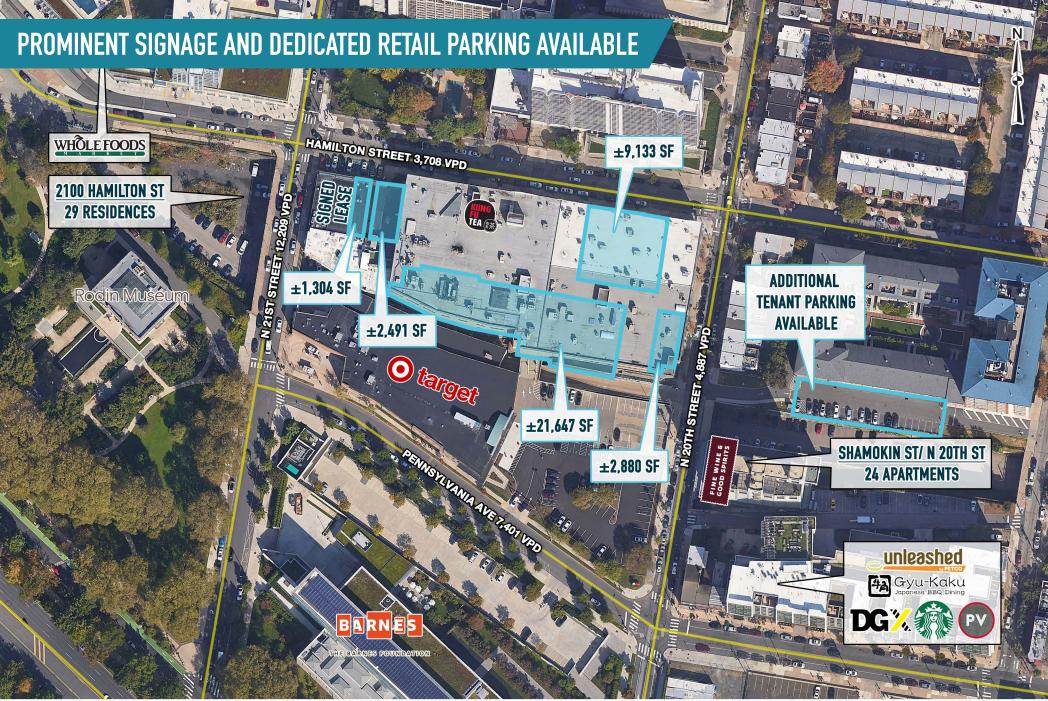

# **CORNER SPACE IDEAL FOR RESTAURANT AND SERVICE-ORIENTED RETAIL**

The information and images contained herein are from sources deemed reliable. However, Metro Commercial Real Estate, Inc. makes no representation whatsoever as to their accuracy or authenticity. Images shown may be modified for illustrative purposes. Images may be out-of-date and not current. 01.31.24

# TEN TESLA SUPERCHARGERS ON SITE

information and images contained herein are from sources deemed reliable. However, Metro Commercial Real Estate, Inc. makes no representation whatsoever as to their accuracy or authenticity. Images shown may be modified for illustrative purposes. Images may be out-of-date and not current. 01.31.24