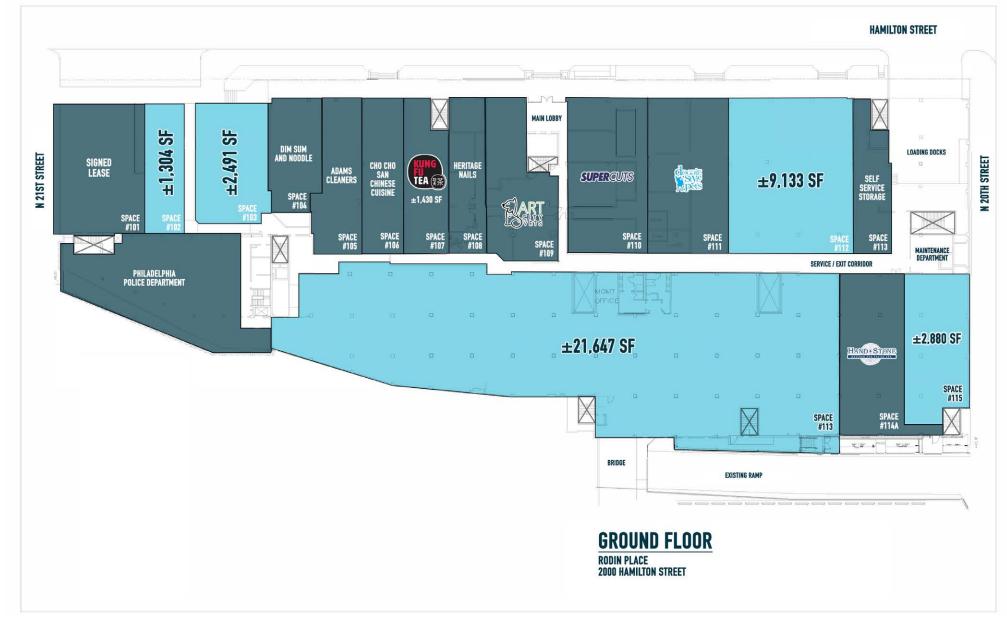

## ±1,300 - 21,647 SF AVAILABLE

#### RODIN PLACE PHILADELPHIA, PA 2000 HAMILTON STREET