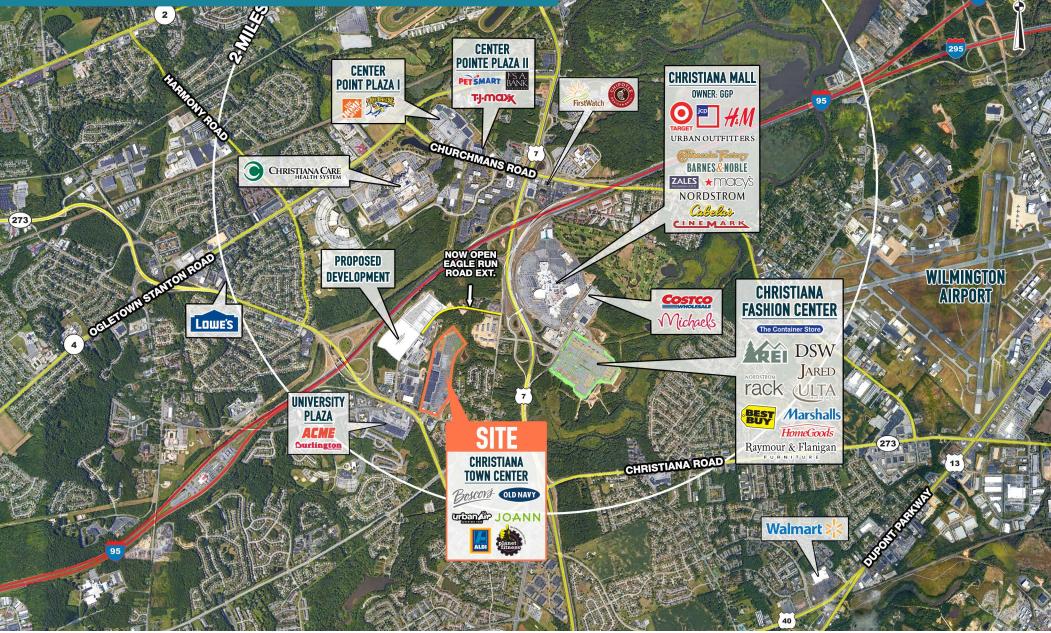

## CHRISTIANA TOWN CENTER **NEWARK, DE** ROUTE 273

www.metrocommercial.com

The information and images contained herein are from sources deemed reliable. However, Metro Commercial Real Estate, Inc. makes no representation whatsoever as to their accuracy or authenticity. Images shown may be modified for illustrative purposes. Images may be out-of-date and not current. 03.07.24