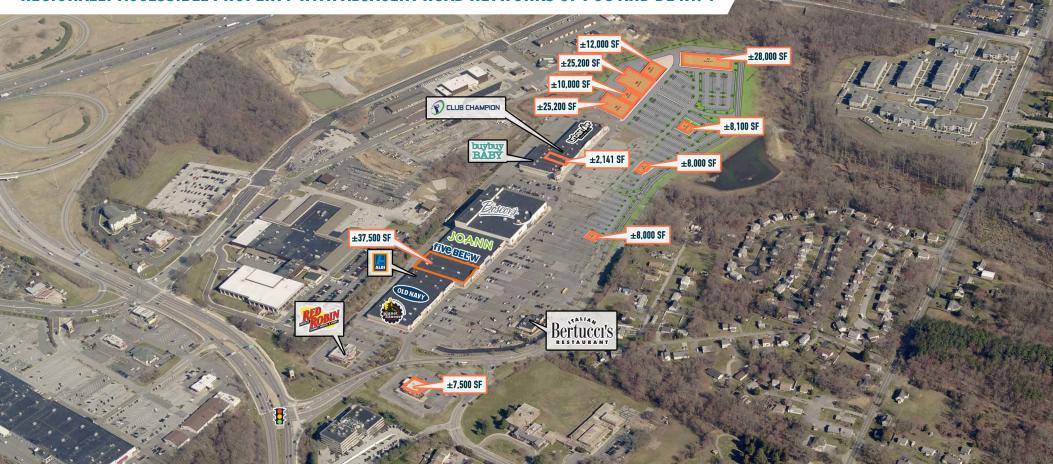

# CHRISTIANA TOWN CENTER **NEWARK, DE** ROUTE 273

37,500 SF FORMER BED BATH AND BEYOND NOW AVAILABLE 7,500 SF SECOND GENERATION RESTAURANT AVAILABLE, EXISTING 2,100 SF IN-LINE SPACE AVAILABLE

#### **REGIONALLY ACCESSIBLE PROPERTY WITH ADJACENT ROAD NETWORKS OF I-95 AND DE RT. 1**

ALLIED RETAIL PROPERTIES

# FEATURED SPACE: 37,500 SF FORMER BED BATH AND BEYOND AVAILABLE

The information and images contained herein are from sources deemed reliable. However, Metro Commercial Real Estate, Inc. makes no representation whatsoever as to their accuracy or authenticity. Images shown may be modified for illustrative purposes. Images may be out-of-date and not current. 03.07.24