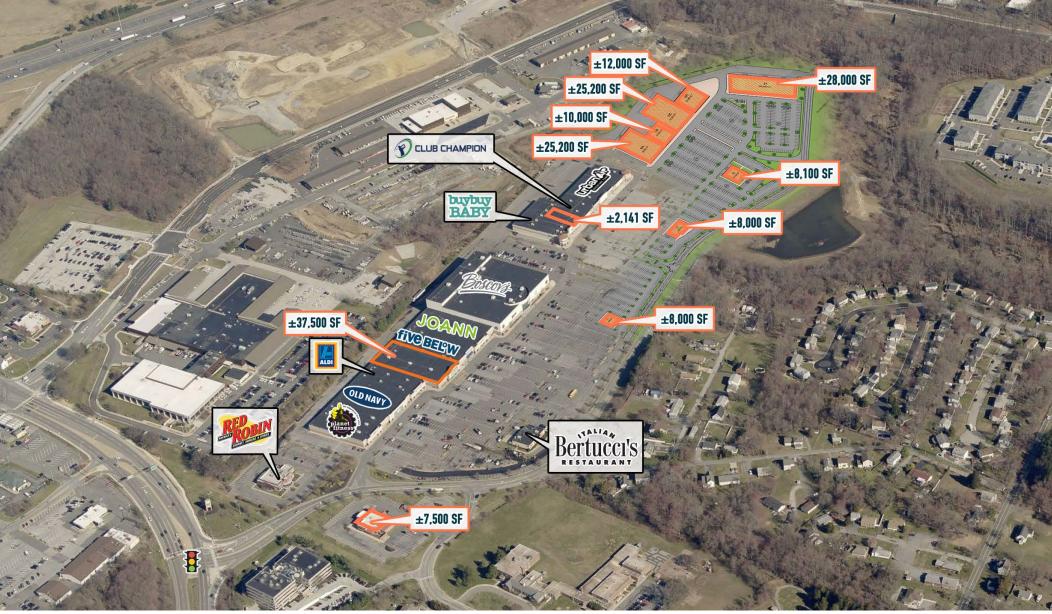

# CHRISTIANA TOWN CENTER **NEWARK, DE** ROUTE 273

37,500 SF FORMER BED BATH AND BEYOND NOW AVAILABLE 7,500 SF SECOND GENERATION RESTAURANT AVAILABLE, EXISTING 2,100 SF IN-LINE SPACE AVAILABLE

# FEATURED SPACE: 37,500 SF FORMER BED BATH AND BEYOND AVAILABLE

The information and images contained herein are from sources deemed reliable. However, Metro Commercial Real Estate, Inc. makes no representation whatsoever as to their accuracy or authenticity. Images shown may be modified for illustrative purposes. Images may be out-of-date and not current. 03.07.24