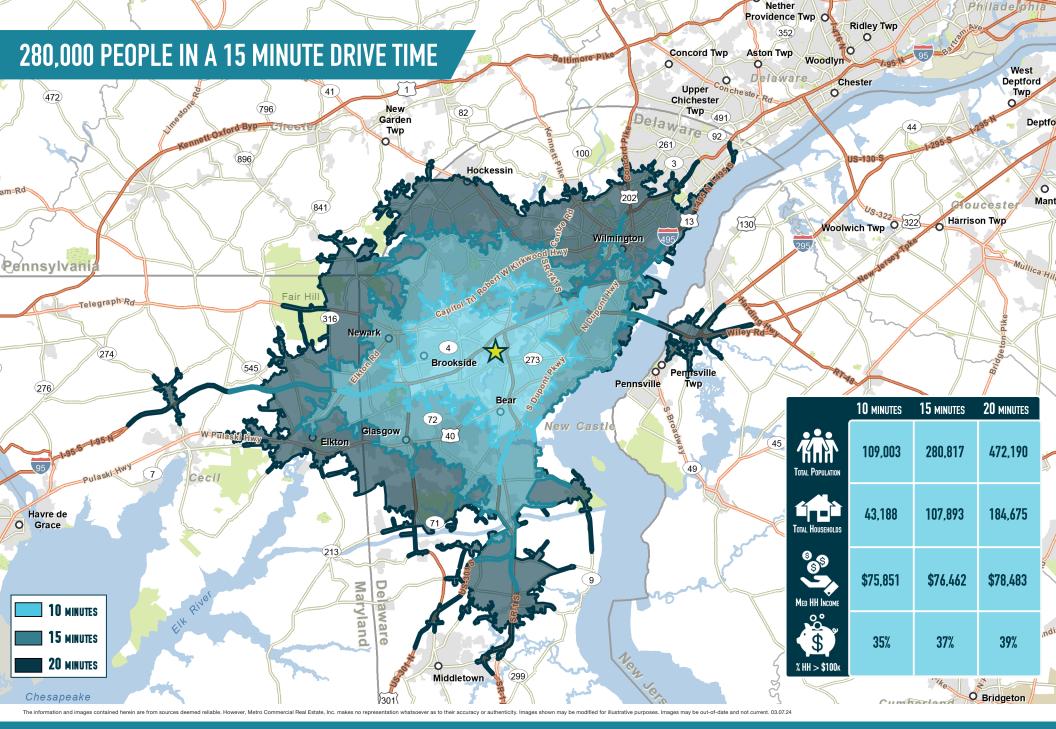

#### CHRISTIANA TOWN CENTER **NEWARK, DE** ROUTE 273

www.metrocommercial.com

**RARE OPPORTUNITY IN HIGH BARRIER TO ENTRY MARKET** 

The information and images contained herein are from sources deemed reliable. However, Metro Commercial Real Estate, inc. makes no representation whatsoever as to their accuracy or authenticity. Images shown may be modified for illustrative purposes. Images may be out-of-date and not current. 03.07.24