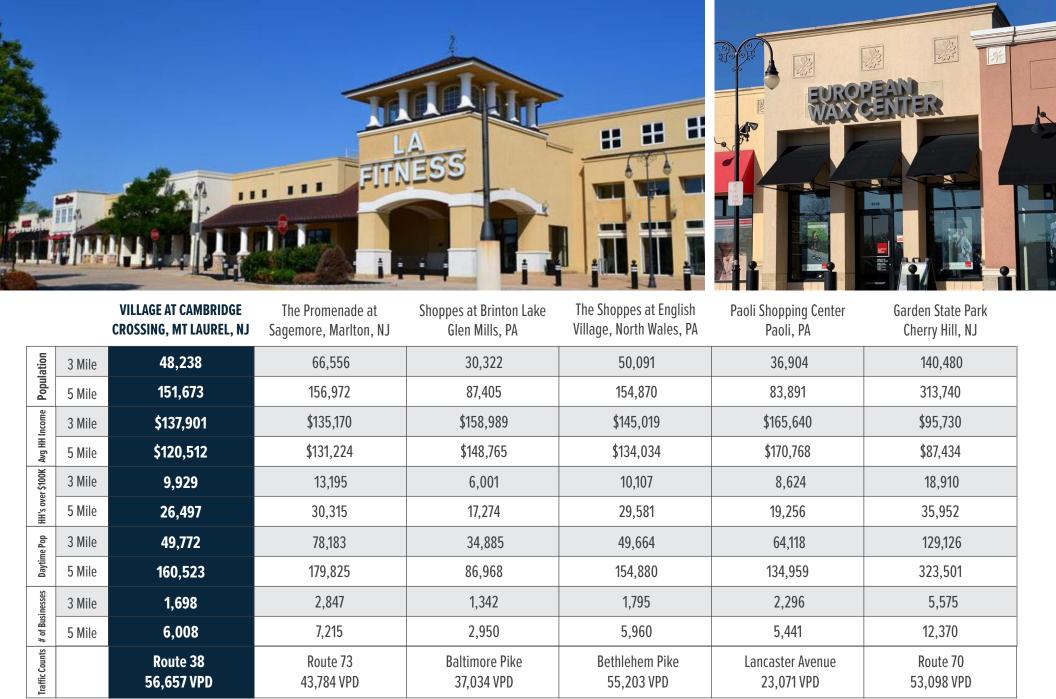

## property highlights.

Adjacent retailers in Centerton Square:

- Highly convenient location with effortless access to Route 38 and Route 295
- 3.5 miles from the Moorestown Mall and East Gate Square Shopping Center
- LA Fitness' strong membership numbers drive tremendous traffic to the center
- 56,657 VPD on Route 38 in front of the center
- 1,000 linear feet of shopping center frontage on Route 38
- Household incomes within 3 miles: \$138K
- Household incomes within 5 miles: \$121K
- Daytime population within 3 miles: 50K

#### VILLAGE AT CAMBRIDGE CROSSING MOUNT LAUREL, NJ

DEMOGRAPHIC COMPARISONS ESRI 2018

ent. 4.16.21

|         | Space | Tenant                | SF     |
|---------|-------|-----------------------|--------|
|         | 101   | Available             | 1,268  |
|         | 102   | Nothing Bundt Cakes   | 2,131  |
|         | 104   | Available             | 1,073  |
|         | 105   | La Fitness            | 43,292 |
|         | 106   | Cold Stone Creamery   | 1,276  |
|         | 107   | Available             | 1,406  |
|         | 108   | Edible Arrangements   | 1,495  |
|         | 109   | Omaha Steaks          | 1,605  |
|         | 110   | Available             | 4,996  |
|         | 112   | Available             | 2,100  |
|         | 114   | Chico's               | 2,216  |
|         | 115   | Available             | 2,725  |
|         | 117   | Affordable Care       | 4,329  |
|         |       | Dentures              |        |
|         | 119   | Elite Salons & Suites | 4,877  |
|         | 122   | European Wax Center   | 1,728  |
|         | 124   | Ann Taylor Loft       | 5,271  |
|         | 127A  | ΑΑΑ                   | 12,727 |
|         | 128   | Available             | 1,904  |
|         | 129   | Available             | 7,686  |
|         | 130   | La Scala              | 3,400  |
|         | Pad   | Ruby Tuesday          | 6,250  |
|         | 4301  | Bhan Thai             | 3,093  |
|         | 4305  | Fed Ex                | 1,788  |
|         | 4309  | Ares Nutrition        | 1,445  |
|         | 4313  | New Balance           | 2,300  |
|         | 4317  | Available (Divisible) | 3,106  |
|         | 4325  | Pancheros             | 2,500  |
| 4 16 21 |       |                       |        |