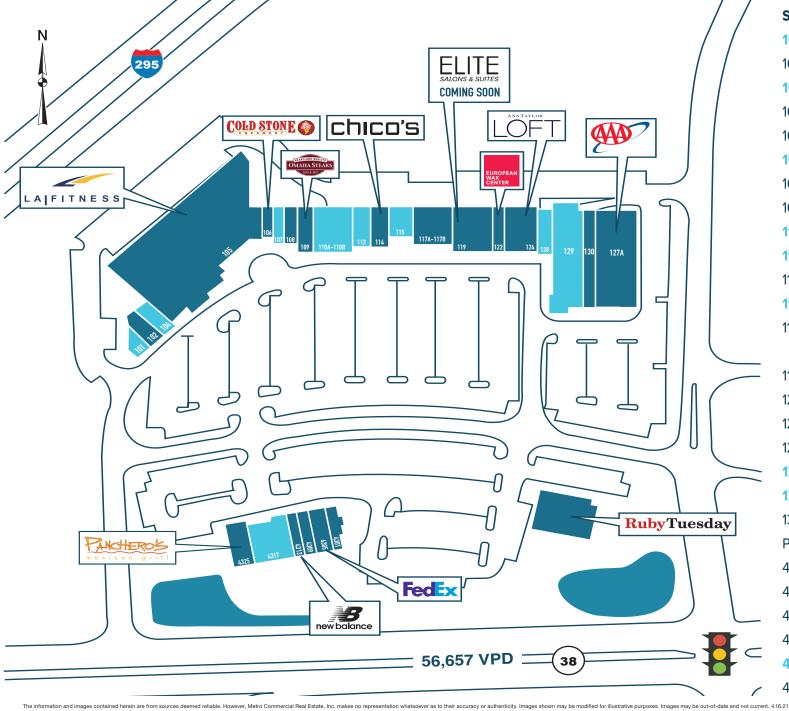

#### VILLAGE AT CAMBRIDGE CROSSING MOUNT LAUREL, NJ

DEMOGRAPHIC COMPARISONS ESRI 2018

ent. 4.16.21

|         | Space | Tenant                | SF     |
|---------|-------|-----------------------|--------|
|         | 101   | Available             | 1,268  |
|         | 102   | Nothing Bundt Cakes   | 2,131  |
|         | 104   | Available             | 1,073  |
|         | 105   | La Fitness            | 43,292 |
|         | 106   | Cold Stone Creamery   | 1,276  |
|         | 107   | Available             | 1,406  |
|         | 108   | Edible Arrangements   | 1,495  |
|         | 109   | Omaha Steaks          | 1,605  |
|         | 110   | Available             | 4,996  |
|         | 112   | Available             | 2,100  |
|         | 114   | Chico's               | 2,216  |
|         | 115   | Available             | 2,725  |
|         | 117   | Affordable Care       | 4,329  |
|         |       | Dentures              |        |
|         | 119   | Elite Salons & Suites | 4,877  |
|         | 122   | European Wax Center   | 1,728  |
|         | 124   | Ann Taylor Loft       | 5,271  |
|         | 127A  | ΑΑΑ                   | 12,727 |
|         | 128   | Available             | 1,904  |
|         | 129   | Available             | 7,686  |
|         | 130   | La Scala              | 3,400  |
|         | Pad   | Ruby Tuesday          | 6,250  |
|         | 4301  | Bhan Thai             | 3,093  |
|         | 4305  | Fed Ex                | 1,788  |
|         | 4309  | Ares Nutrition        | 1,445  |
|         | 4313  | New Balance           | 2,300  |
|         | 4317  | Available (Divisible) | 3,106  |
|         | 4325  | Pancheros             | 2,500  |
| 4 16 21 |       |                       |        |

e information and images contained herein are from sources deemed reliable. However, Metro Commercial Real Estate, Inc. makes no representation whatsoever as to their accuracy or authenticity. Images shown may be modified for illustrative purposes. Images may be out-of-date and not current. 4.16.2