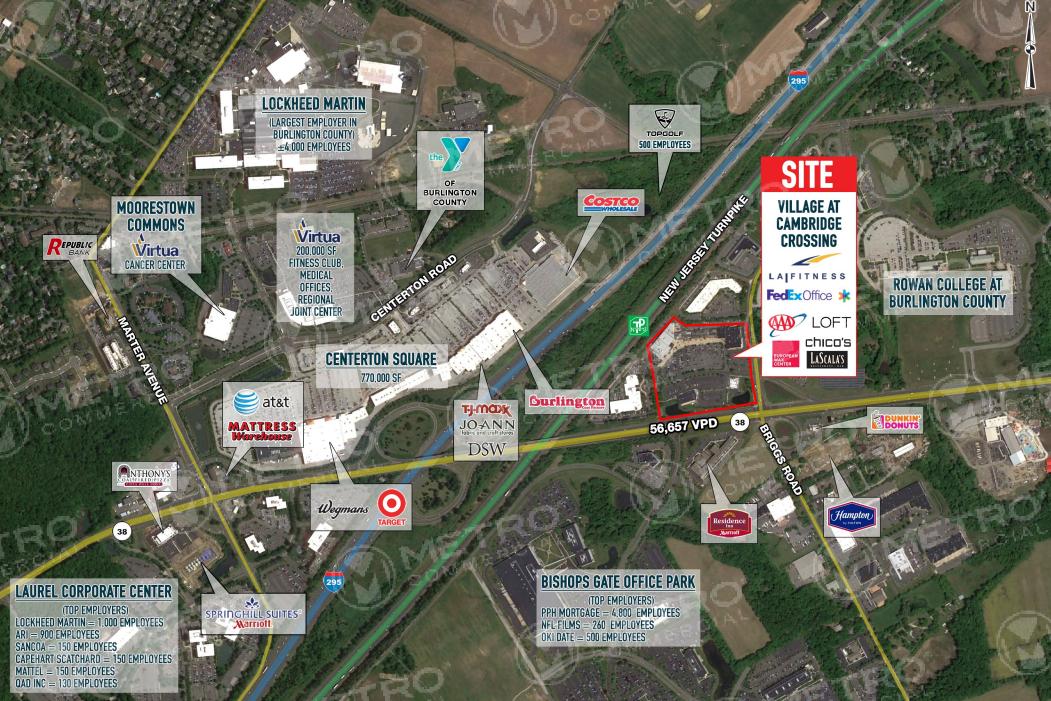

## property highlights.

Adjacent retailers in Centerton Square:

- Highly convenient location with effortless access to Route 38 and Route 295
- 3.5 miles from the Moorestown Mall and East Gate Square Shopping Center
- LA Fitness' strong membership numbers drive tremendous traffic to the center
- 56,657 VPD on Route 38 in front of the center
- 1,000 linear feet of shopping center frontage on Route 38
- Household incomes within 3 miles: \$138K
- Household incomes within 5 miles: \$121K
- Daytime population within 3 miles: 50K

The information and images contained herein are from sources deemed reliable. However, Metro Commercial Real Estate, Inc. makes no representation whatsoever as to their accuracy or authenticity. Images shown may be modified for illustrative purposes. Images may be out-of-date and not current. 4.16

VILLAGE AT CAMBRIDGE CROSSING MOUNT LAUREL, NJ