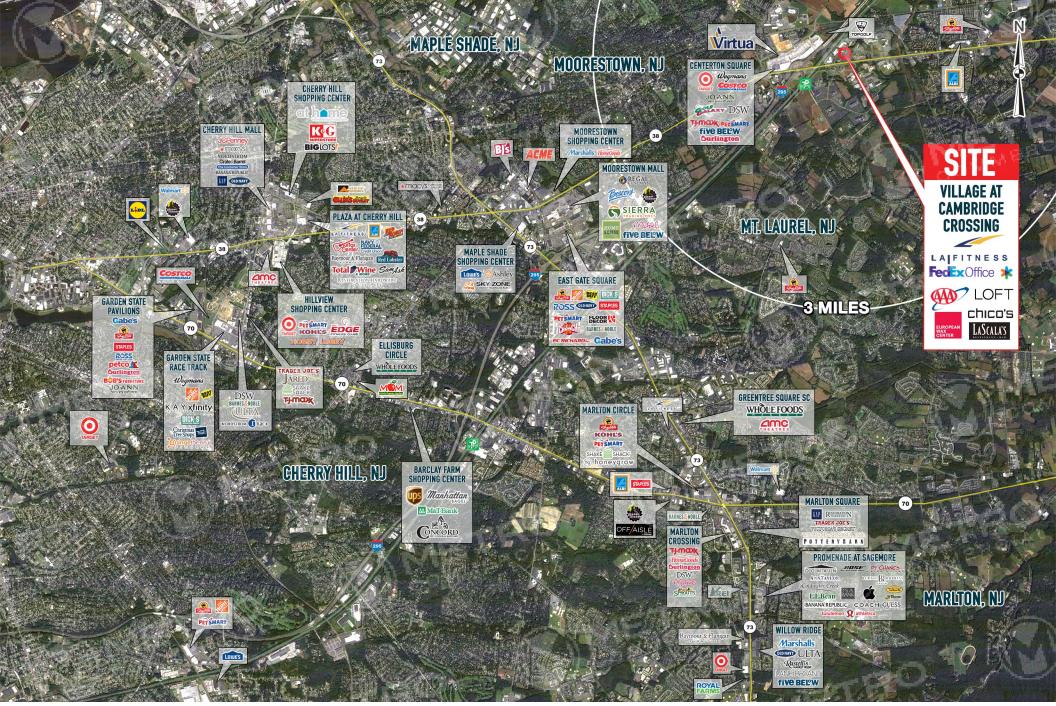

## property highlights.

Adjacent retailers in Centerton Square:

- Highly convenient location with effortless access to Route 38 and Route 295
- 3.5 miles from the Moorestown Mall and East Gate Square Shopping Center
- LA Fitness' strong membership numbers drive tremendous traffic to the center
- 56,657 VPD on Route 38 in front of the center
- 1,000 linear feet of shopping center frontage on Route 38
- Household incomes within 3 miles: \$138K
- Household incomes within 5 miles: \$121K
- Daytime population within 3 miles: 50K

e information and images contained herein are from sources deemed reliable. However, Metro Commercial Real Estate, Inc. makes no representation whatsoever as to their accuracy or authenticity. Images shown may be modified for illustrative purposes. Images may be out-of-date and not current. 4.16.2