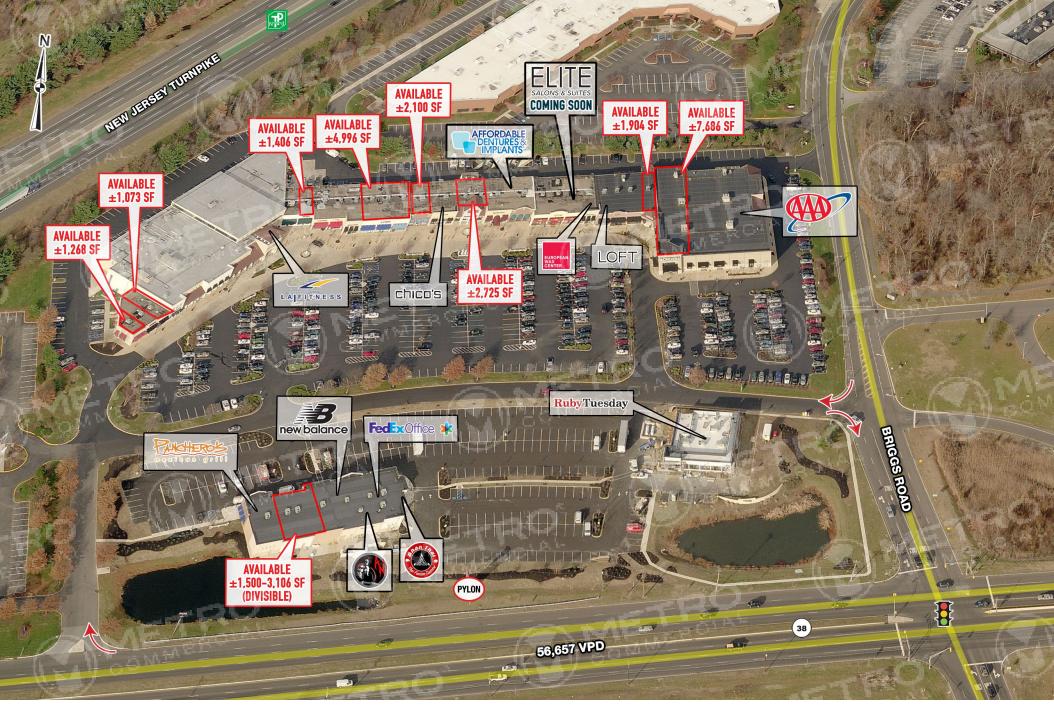

#### VILLAGE AT CAMBRIDGE CROSSING MOUNT LAUREL, NJ

DEMOGRAPHIC COMPARISONS ESRI 2018

ent. 4.16.21

|         | Space | Tenant                | SF     |
|---------|-------|-----------------------|--------|
|         | 101   | Available             | 1,268  |
|         | 102   | Nothing Bundt Cakes   | 2,131  |
|         | 104   | Available             | 1,073  |
|         | 105   | La Fitness            | 43,292 |
|         | 106   | Cold Stone Creamery   | 1,276  |
|         | 107   | Available             | 1,406  |
|         | 108   | Edible Arrangements   | 1,495  |
|         | 109   | Omaha Steaks          | 1,605  |
|         | 110   | Available             | 4,996  |
|         | 112   | Available             | 2,100  |
|         | 114   | Chico's               | 2,216  |
|         | 115   | Available             | 2,725  |
|         | 117   | Affordable Care       | 4,329  |
|         |       | Dentures              |        |
|         | 119   | Elite Salons & Suites | 4,877  |
|         | 122   | European Wax Center   | 1,728  |
|         | 124   | Ann Taylor Loft       | 5,271  |
|         | 127A  | ΑΑΑ                   | 12,727 |
|         | 128   | Available             | 1,904  |
|         | 129   | Available             | 7,686  |
|         | 130   | La Scala              | 3,400  |
|         | Pad   | Ruby Tuesday          | 6,250  |
|         | 4301  | Bhan Thai             | 3,093  |
|         | 4305  | Fed Ex                | 1,788  |
|         | 4309  | Ares Nutrition        | 1,445  |
|         | 4313  | New Balance           | 2,300  |
|         | 4317  | Available (Divisible) | 3,106  |
|         | 4325  | Pancheros             | 2,500  |
| 4 16 21 |       |                       |        |

e information and images contained herein are from sources deemed reliable. However, Metro Commercial Real Estate, Inc. makes no representation whatsoever as to their accuracy or authenticity. Images shown may be modified for illustrative purposes. Images may be out-of-date and not current. 4.16.2