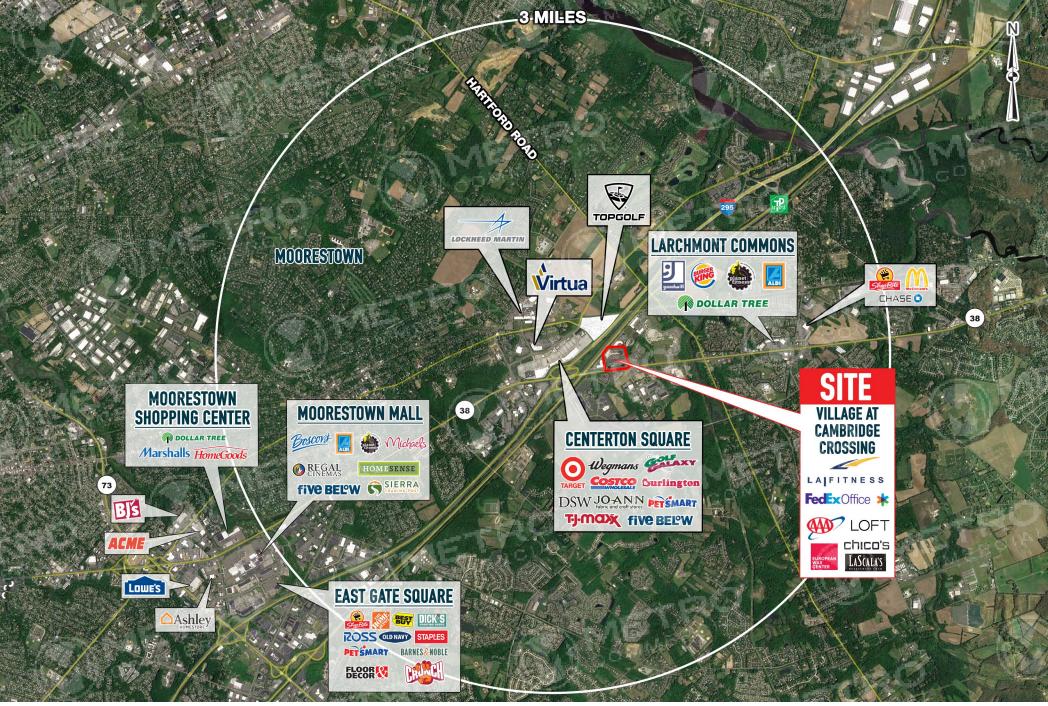

## property highlights.

Adjacent retailers in Centerton Square:

- Highly convenient location with effortless access to Route 38 and Route 295
- 3.5 miles from the Moorestown Mall and East Gate Square Shopping Center
- LA Fitness' strong membership numbers drive tremendous traffic to the center
- 56,657 VPD on Route 38 in front of the center
- 1,000 linear feet of shopping center frontage on Route 38
- Household incomes within 3 miles: \$138K
- Household incomes within 5 miles: \$121K
- Daytime population within 3 miles: 50K

e information and images contained herein are from sources deemed reliable. However, Metro Commercial Real Estate, Inc. makes no representation whatsoever as to their accuracy or authenticity. Images shown may be modified for illustrative purposes. Images may be out-of-date and not current. 4.16.2