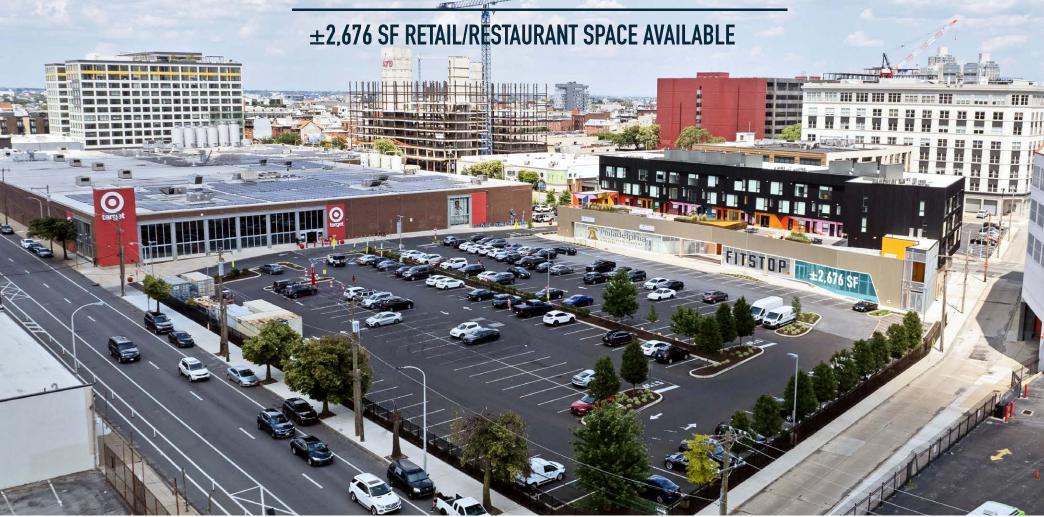

## property highlights.

- Phase II of large scale mixed-use development
- 2,676 SF restaurant/retail space with potential outdoor seating
- Ideal for boutique fitness, F & B and convenience uses
- Service to the Northern Liberties, Old City, Callowhill and Fishtown populations and proposed Amazon Grocery store
- Adjacent retailers include Target and Yards Brewing Company
- 55 parking spaces dedicated to retail

**SITE PLAN** 

The information and images contained herein are from sources deemed reliable. However, Metro Commercial Real Estate, Inc. makes no representation whatsoever as to their accuracy or authenticity. Images shown may be modified for illustrative purposes. Images may be out-of-date and not current 4.28.2