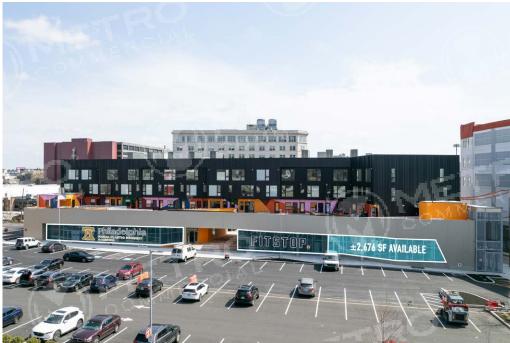

## property highlights.

- Phase II of large scale mixed-use development
- 2,676 SF restaurant/retail space with potential outdoor seating
- Ideal for boutique fitness, F & B and convenience uses
- Service to the Northern Liberties, Old City, Callowhill and Fishtown populations and proposed Amazon Grocery store
- Adjacent retailers include Target and Yards Brewing Company
- 55 parking spaces dedicated to retail

The information and images contained herein are from sources deemed reliable. However, Metro Commercial Real Estate, Inc. makes no representation whatsoever as to their accuracy or authenticity. Images shown may be modified for illustrative purposes. Images may be out-of-date and not current 4.28.2