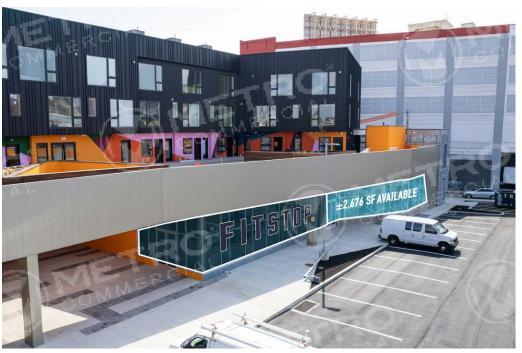

## property highlights.

- Phase II of large scale mixed-use development
- 2,676 SF restaurant/retail space with potential outdoor seating
- Ideal for boutique fitness, F & B and convenience uses
- Service to the Northern Liberties, Old City, Callowhill and Fishtown populations and proposed Amazon Grocery store
- Adjacent retailers include Target and Yards Brewing Company
- 55 parking spaces dedicated to retail