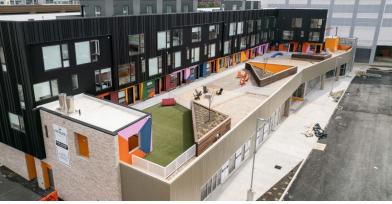

## property highlights.

- Phase II of large scale mixed-use development
- 2,676 SF restaurant/retail space with potential outdoor seating
- Ideal for boutique fitness, F & B and convenience uses
- Service to the Northern Liberties, Old City, Callowhill and Fishtown populations and proposed Amazon Grocery store
- Adjacent retailers include Target and Yards Brewing Company
- 55 parking spaces dedicated to retail