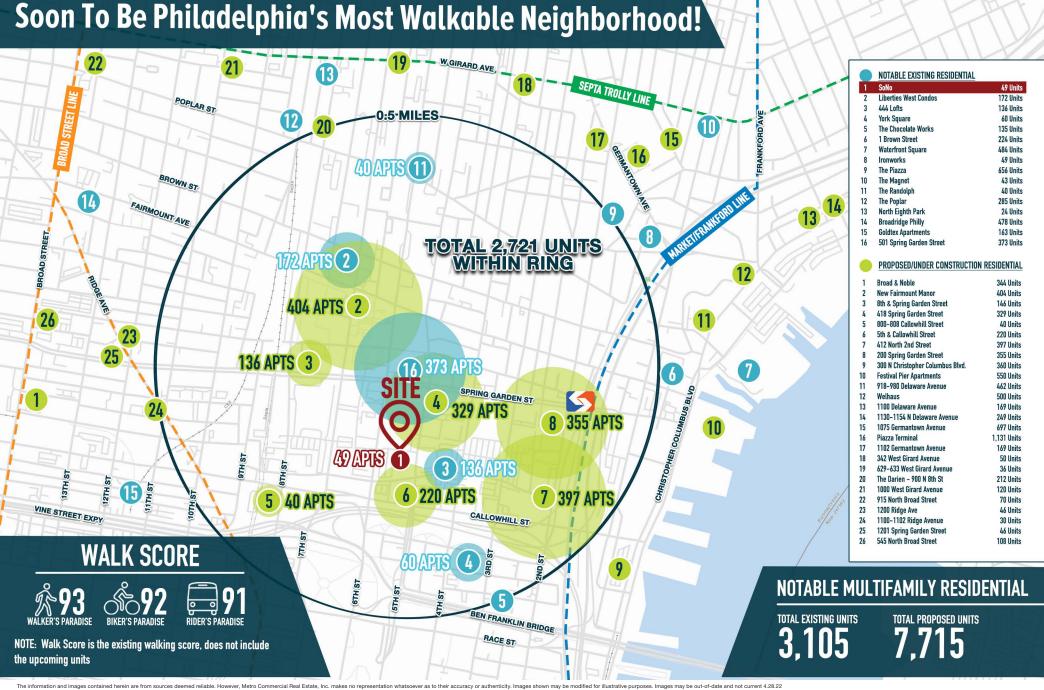

Vibrant Food, Music, & Night Life Scene

1,000
PLANNED APARTMENTS
WITHIN 1 BLOCK OF SITE

| 2020 Demographics        | 0.5 Miles | 0.75 Miles | 1 Mile    |
|--------------------------|-----------|------------|-----------|
| Est. Population          | 9,111     | 257,595    | 44,648    |
| Est. Households          | 4,532     | 13,401     | 21,913    |
| Average Household Income | \$127,870 | \$117,125  | \$108,912 |

The information and images contained herein are from sources deemed reliable. However, Metro Commercial Real Estate, Inc. makes no representation whatsoever as to their accuracy or authenticity. Images shown may be modified for illustrative purposes. Images may be out-of-date and not current a