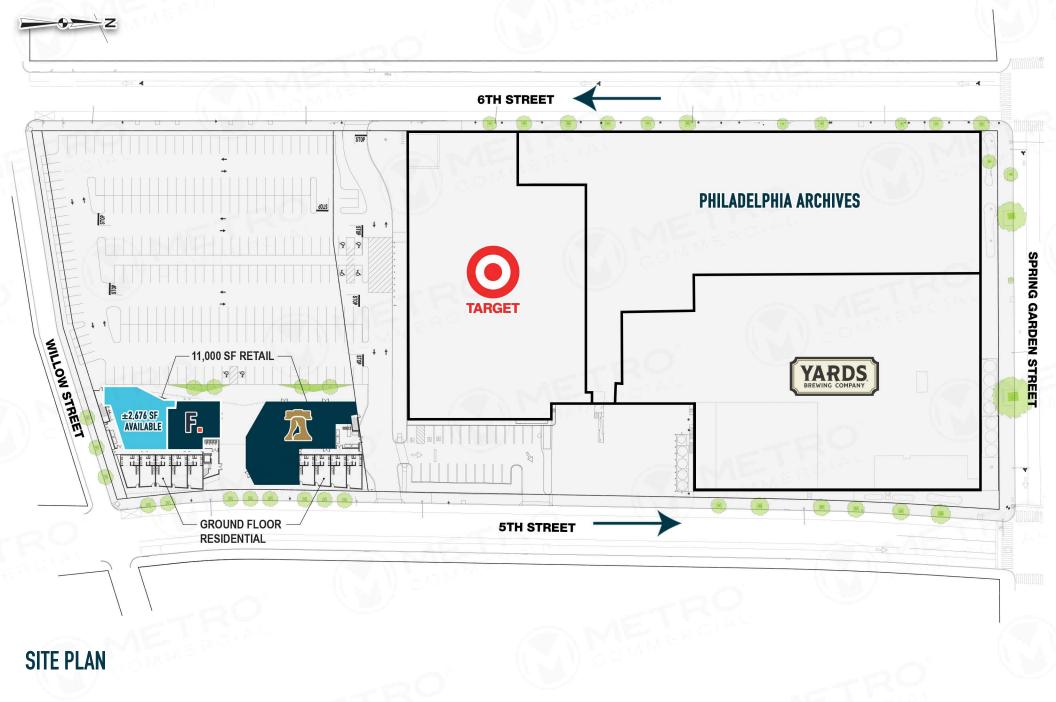

**SITE PLAN** 

The information and images contained herein are from sources deemed reliable. However, Metro Commercial Real Estate, Inc. makes no representation whatsoever as to their accuracy or authenticity. Images shown may be modified for illustrative purposes. Images may be out-of-date and not current 4.28.2

## property highlights.

- Phase II of large scale mixed-use development
- 2,676 SF restaurant/retail space with potential outdoor seating
- Ideal for boutique fitness, F & B and convenience uses
- Service to the Northern Liberties, Old City, Callowhill and Fishtown populations and proposed Amazon Grocery store
- Adjacent retailers include Target and Yards Brewing Company
- 55 parking spaces dedicated to retail