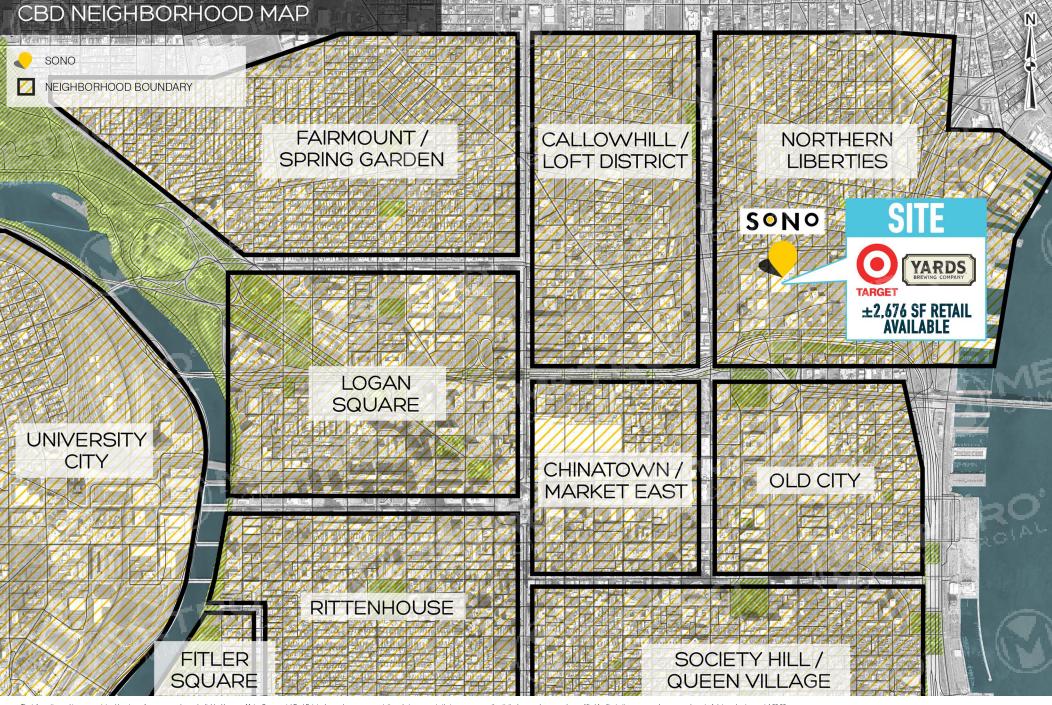

## property highlights.

- Phase II of large scale mixed-use development
- 2,676 SF restaurant/retail space with potential outdoor seating
- Ideal for boutique fitness, F & B and convenience uses
- Service to the Northern Liberties, Old City, Callowhill and Fishtown populations and proposed Amazon Grocery store
- Adjacent retailers include Target and Yards Brewing Company
- 55 parking spaces dedicated to retail

**SITE PLAN** 

The information and images contained herein are from sources deemed reliable. However, Metro Commercial Real Estate, Inc. makes no representation whatsoever as to their accuracy or authenticity. Images shown may be modified for illustrative purposes. Images may be out-of-date and not current 4.28.2