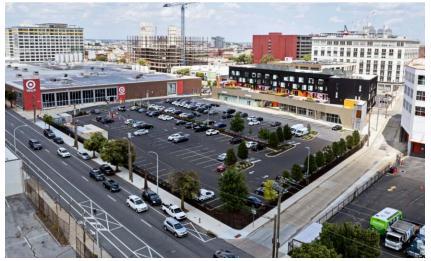

## property highlights.

- Phase II of large scale mixed-use development
- 2,676 SF restaurant/retail space with potential outdoor seating
- Ideal for boutique fitness, F & B and convenience uses
- Service to the Northern Liberties, Old City, Callowhill and Fishtown populations and proposed Amazon Grocery store
- Adjacent retailers include Target and Yards Brewing Company
- 55 parking spaces dedicated to retail