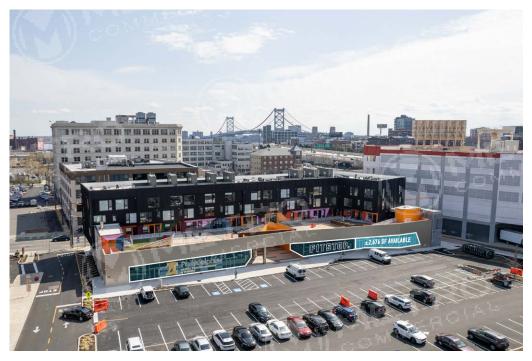

## property highlights.

- Phase II of large scale mixed-use development
- 2,676 SF restaurant/retail space with potential outdoor seating
- Ideal for boutique fitness, F & B and convenience uses
- Service to the Northern Liberties, Old City, Callowhill and Fishtown populations and proposed Amazon Grocery store
- Adjacent retailers include Target and Yards Brewing Company
- 55 parking spaces dedicated to retail

The information and images contained herein are from sources deemed reliable. However, Metro Commercial Real Estate, Inc. makes no representation whatsoever as to their accuracy or authenticity. Images shown may be modified for illustrative purposes. Images may be out-of-date and not current 4.2