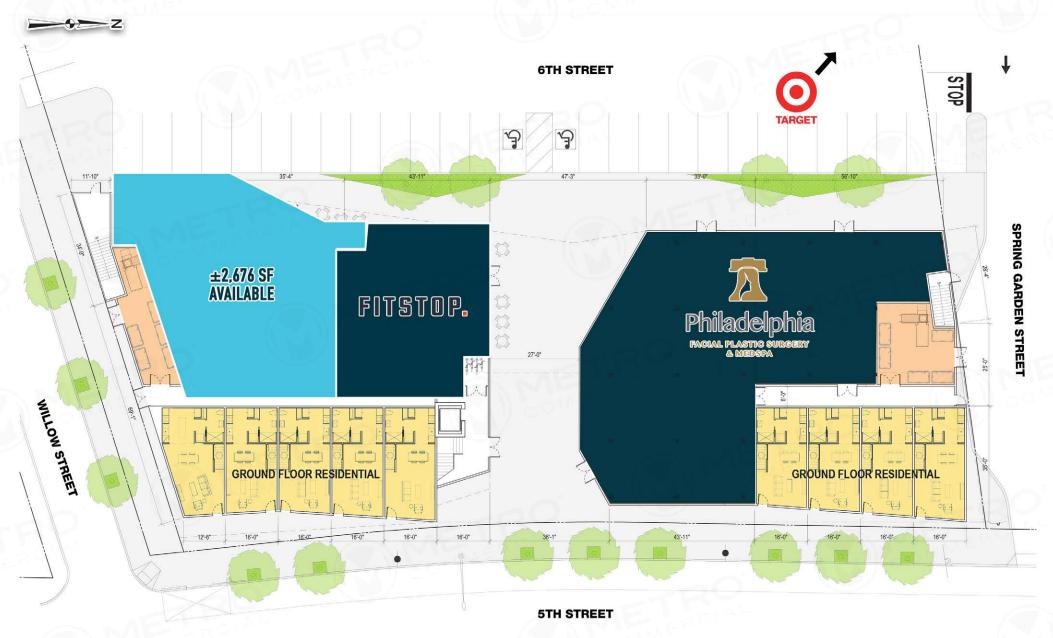

## property highlights.

- Phase II of large scale mixed-use development
- 2,676 SF restaurant/retail space with potential outdoor seating
- Ideal for boutique fitness, F & B and convenience uses
- Service to the Northern Liberties, Old City, Callowhill and Fishtown populations and proposed Amazon Grocery store
- Adjacent retailers include Target and Yards Brewing Company
- 55 parking spaces dedicated to retail

The information and images contained herein are from sources deemed reliable. However, Metro Commercial Real Estate, Inc. makes no representation whatsoever as to their accuracy or authenticity. Images shown may be modified for illustrative purposes. Images may be out-of-date and not current 4.2