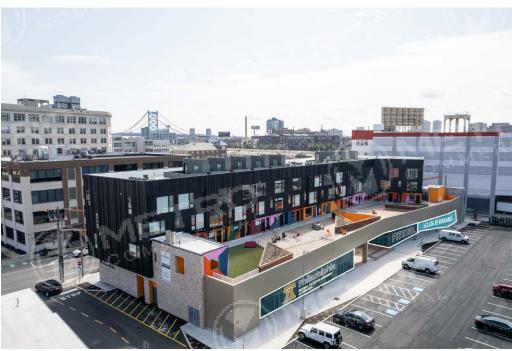

## property highlights.

- Phase II of large scale mixed-use development
- 2,676 SF restaurant/retail space with potential outdoor seating
- Ideal for boutique fitness, F & B and convenience uses
- Service to the Northern Liberties, Old City, Callowhill and Fishtown populations and proposed Amazon Grocery store
- Adjacent retailers include Target and Yards Brewing Company
- 55 parking spaces dedicated to retail

The information and images contained herein are from sources deemed reliable. However, Metro Commercial Real Estate, Inc. makes no representation whatsoever as to their accuracy or authenticity. Images shown may be modified for illustrative purposes. Images may be out-of-date and not current a