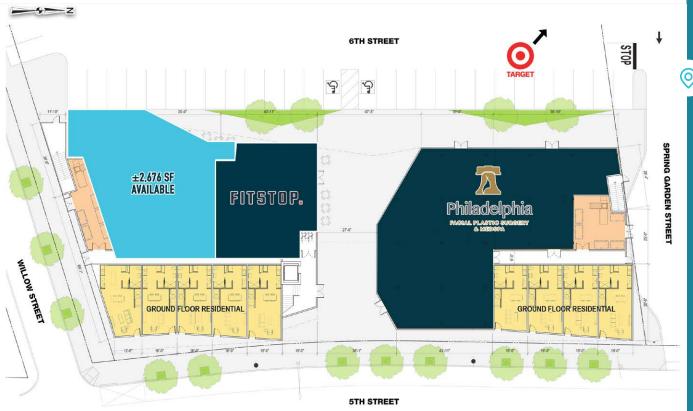

## property highlights.

- Phase II of large scale mixed-use development
- 2,676 SF restaurant/retail space with potential outdoor seating
- Ideal for boutique fitness, F & B and convenience uses
- Service to the Northern Liberties, Old City, Callowhill and Fishtown populations and proposed Amazon Grocery store
- Adjacent retailers include Target and Yards Brewing Company
- 55 parking spaces dedicated to retail

The information and images contained herein are from sources deemed reliable. However, Metro Commercial Real Estate, Inc. makes no representation whatsoever as to their accuracy or authenticity. Images shown may be modified for illustrative purposes. Images may be out-of-date and not current 4.28.2