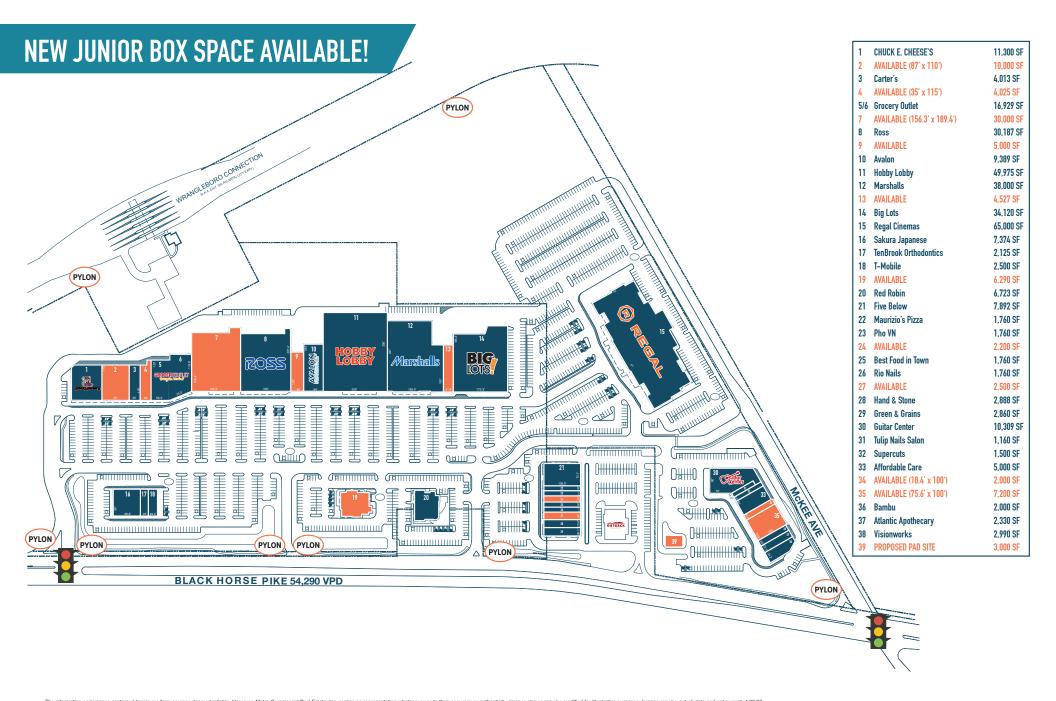

### HAMILTON COMMONS

# MAYS LANDING, NJ

190 HAMILTON COMMONS DRIVE

 $\pm 2,000 - 30,000 \text{ SF} - \text{NEW JUNIOR BOX OPPORTUNITY!}$ 

JOIN

ROSS Marshalls GROCERYOUTLET

Bargain Market

REGAL BIGLOTS!

HOBBY LOBBY

COMING SOON!

AVALON
FLOORING MODILIO

**LEASED & MANAGED BY:** 

**OWNED BY:** 