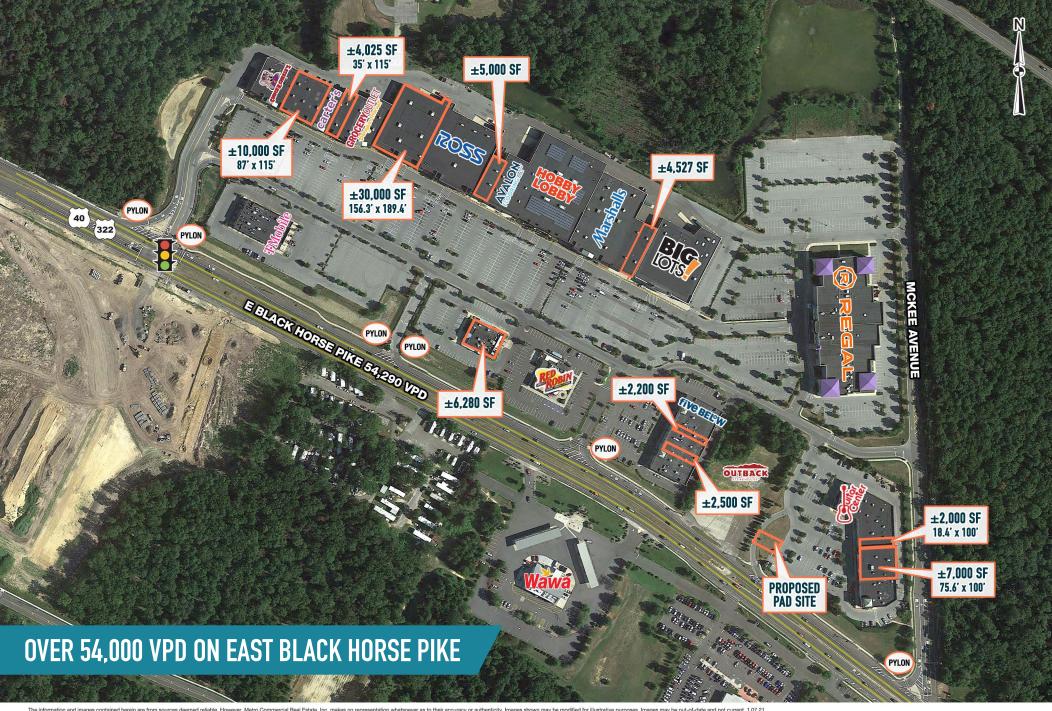

# MAYS LANDING, NJ

190 HAMILTON COMMONS DRIVE

 $\pm 2,000 - 30,000 \text{ SF} - \text{NEW JUNIOR BOX OPPORTUNITY!}$ 

JOIN

ROSS Marshalls GROCERYOUTLET

Bargain Market

REGAL BIGLOTS!

HOBBY LOBBY

COMING SOON!

AVALON
FLOORING MODILIO

**LEASED & MANAGED BY:** 

**OWNED BY:** 