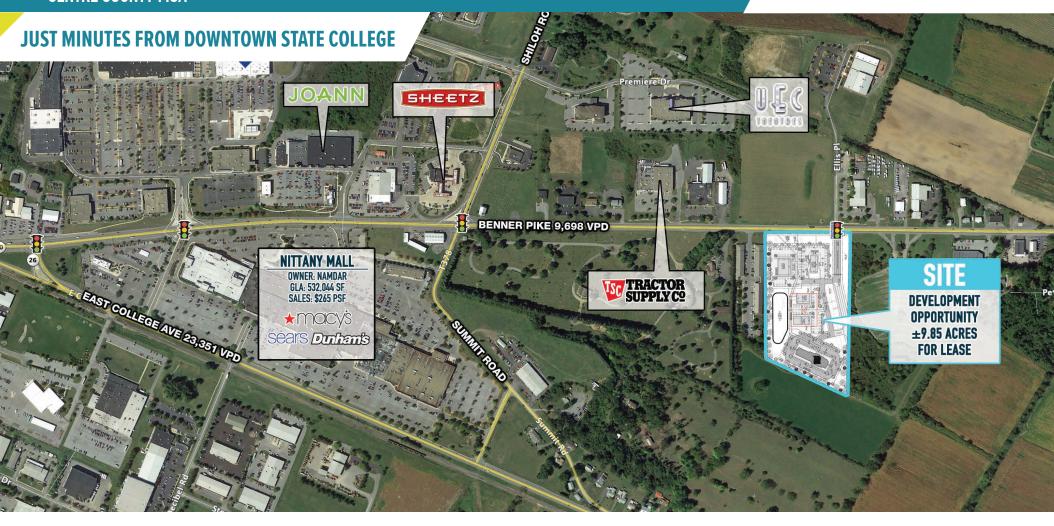

## STATE COLLEGE, PA

1139 BENNER PIKE

 $\pm$ 9.85 ACRES AVAILABLE FOR GROUND LEASE OR BUILD TO SUIT OPPORTUNITY

**CENTRE COUNTY MSA** 

### PROPOSED TRAFFIC LIGHT TO BE LOCATED AT ENTRANCE OF THE SITE

- OT 2

tition and images contained herein are from sources deemed reliable. However, Metro Commercial Real Estate, Inc. makes no representation whatsoever as to their accuracy or authenticity, Images shown may be modified for illustrative purposes. Images may be out-of-date and not current.