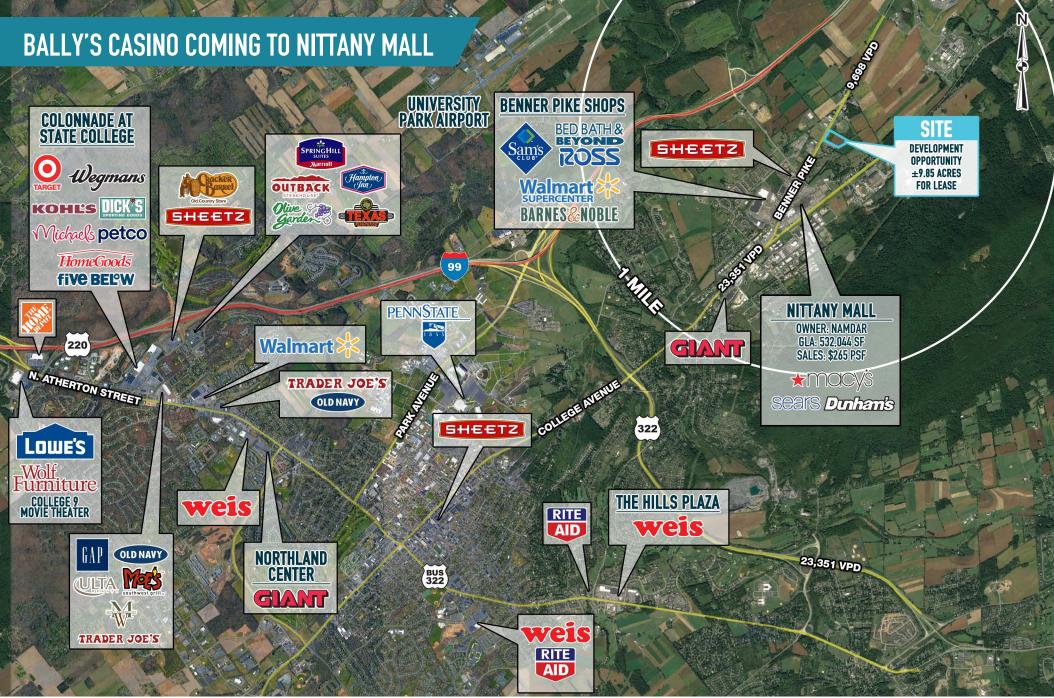

## STATE COLLEGE, PA

1139 BENNER PIKE

 $\pm$ 9.85 ACRES AVAILABLE FOR GROUND LEASE OR BUILD TO SUIT OPPORTUNITY

**CENTRE COUNTY MSA** 