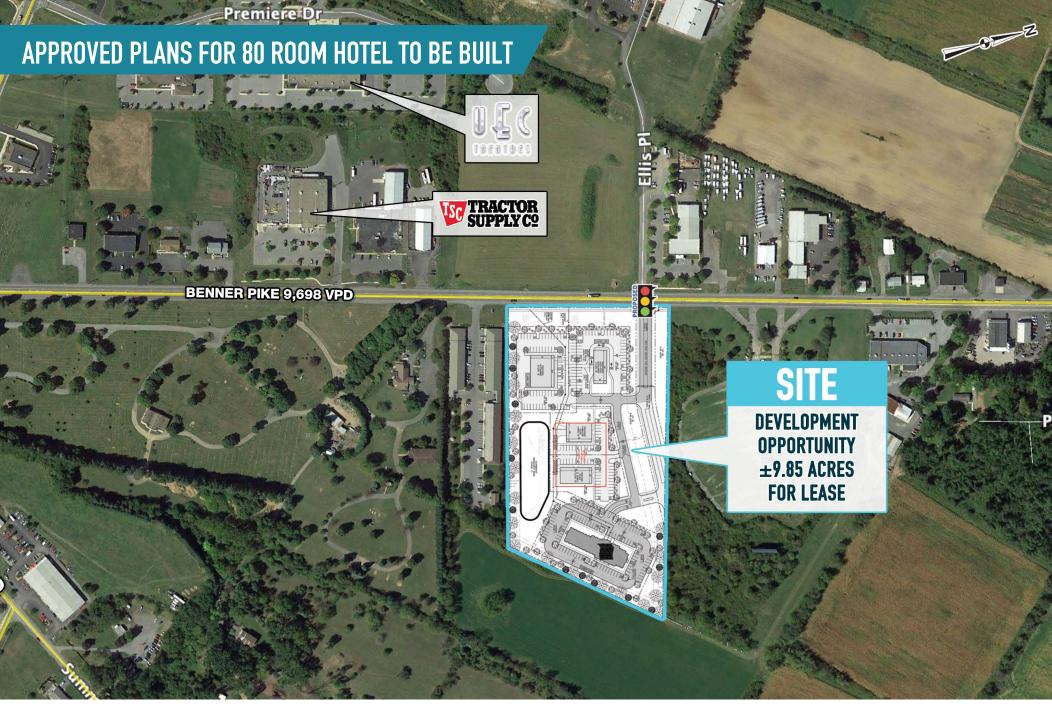

## STATE COLLEGE, PA

1139 BENNER PIKE

 $\pm$ 9.85 ACRES AVAILABLE FOR GROUND LEASE OR BUILD TO SUIT OPPORTUNITY

**CENTRE COUNTY MSA** 

# **DEVELOPMENT OPPORTUNITY**

### PROPOSED TRAFFIC LIGHT TO BE LOCATED AT ENTRANCE OF THE SITE

- OT 2

tition and images contained herein are from sources deemed reliable. However, Metro Commercial Real Estate, Inc. makes no representation whatsoever as to their accuracy or authenticity, Images shown may be modified for illustrative purposes. Images may be out-of-date and not current.