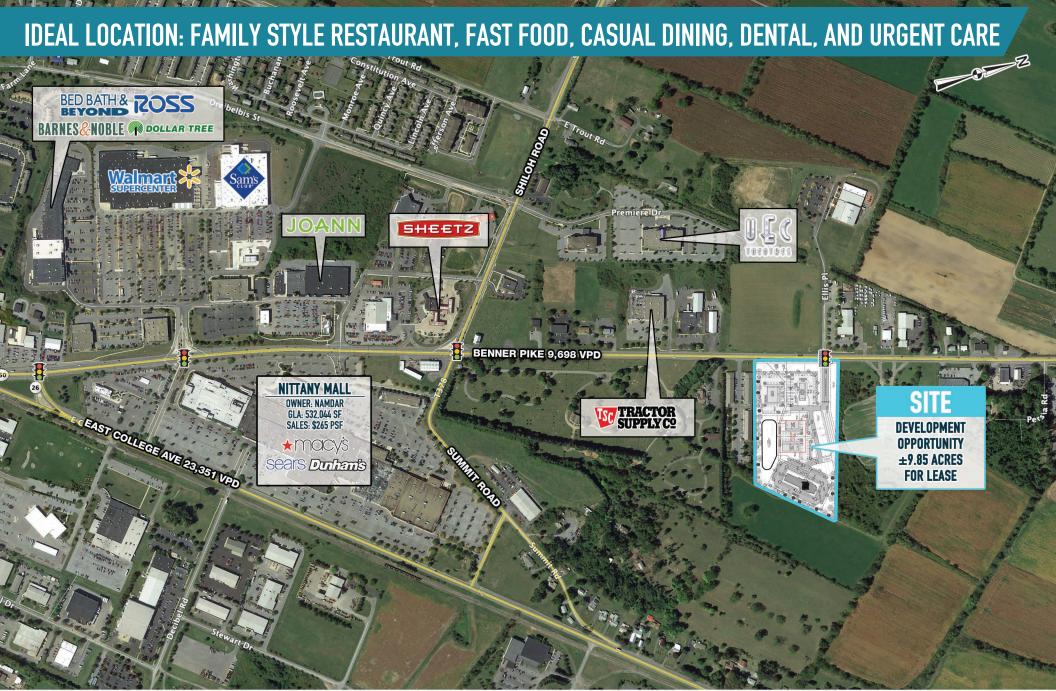

## STATE COLLEGE, PA

1139 BENNER PIKE

 $\pm$ 9.85 ACRES AVAILABLE FOR GROUND LEASE OR BUILD TO SUIT OPPORTUNITY

**CENTRE COUNTY MSA** 