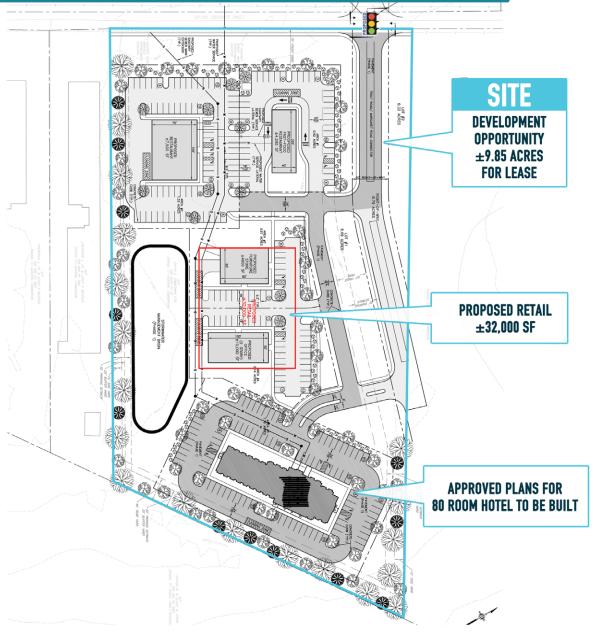

## STATE COLLEGE, PA

1139 BENNER PIKE

 $\pm$ 9.85 ACRES AVAILABLE FOR GROUND LEASE OR BUILD TO SUIT OPPORTUNITY

**CENTRE COUNTY MSA** 

# **DEVELOPMENT OPPORTUNITY**

### PROPOSED TRAFFIC LIGHT TO BE LOCATED AT ENTRANCE OF THE SITE

- OT 2

tition and images contained herein are from sources deemed reliable. However, Metro Commercial Real Estate, Inc. makes no representation whatsoever as to their accuracy or authenticity, Images shown may be modified for illustrative purposes. Images may be out-of-date and not current.