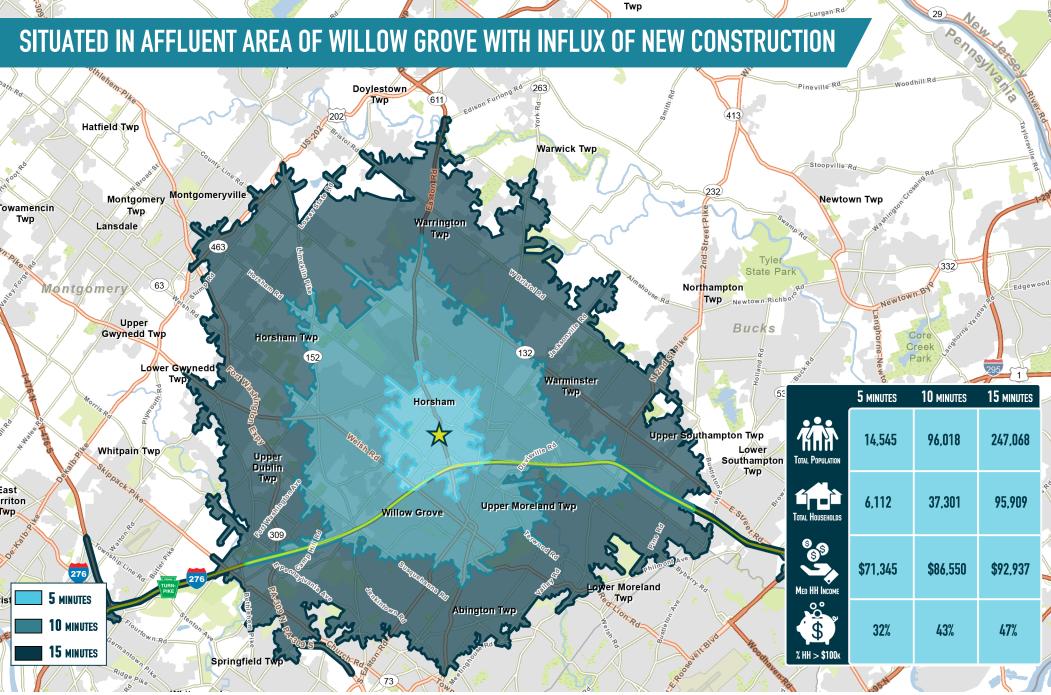

## HORSHAM, PA 157 EASTON ROAD ±1.02 ACRES AVAILABLE PHILADELPHIA MSA

#### RARE PAD SITE AVAILABLE FOR PURCHASE IN ONE OF THE TOP PHILLY MSA MARKET