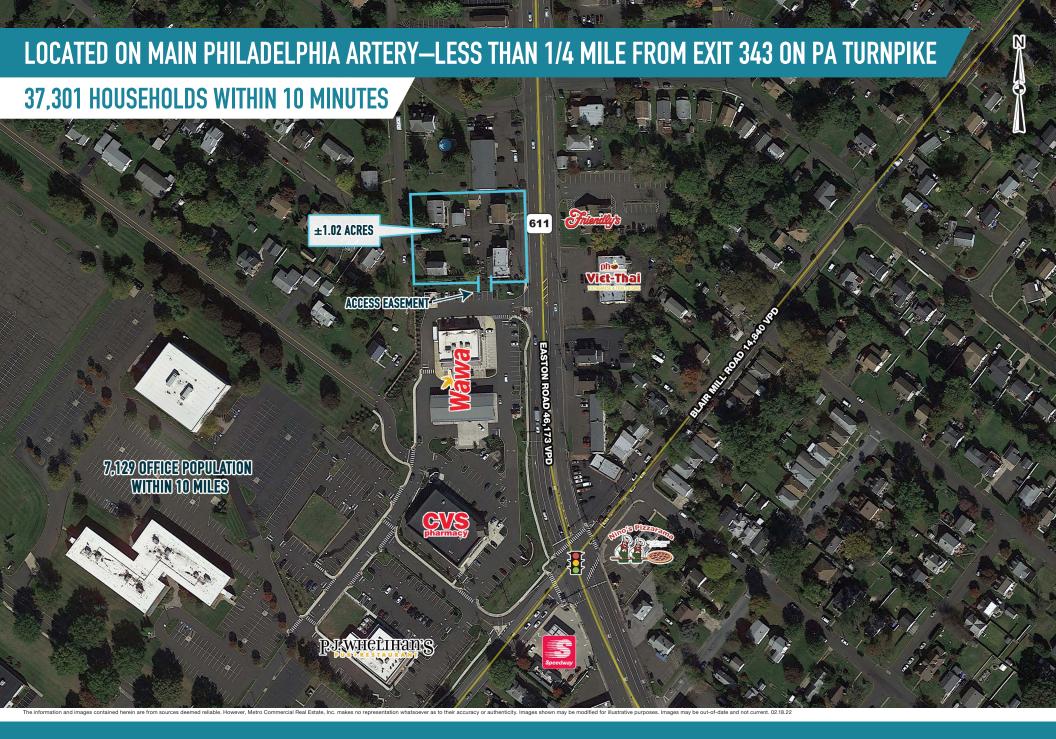

## HORSHAM, PA 157 EASTON ROAD ±1.02 ACRES AVAILABLE PHILADELPHIA MSA

#### RARE PAD SITE AVAILABLE FOR PURCHASE IN ONE OF THE TOP PHILLY MSA MARKET

#### HORSHAM, PA 157 EASTON ROAD

www.metrocommercial.com

www.metrocommercial.com