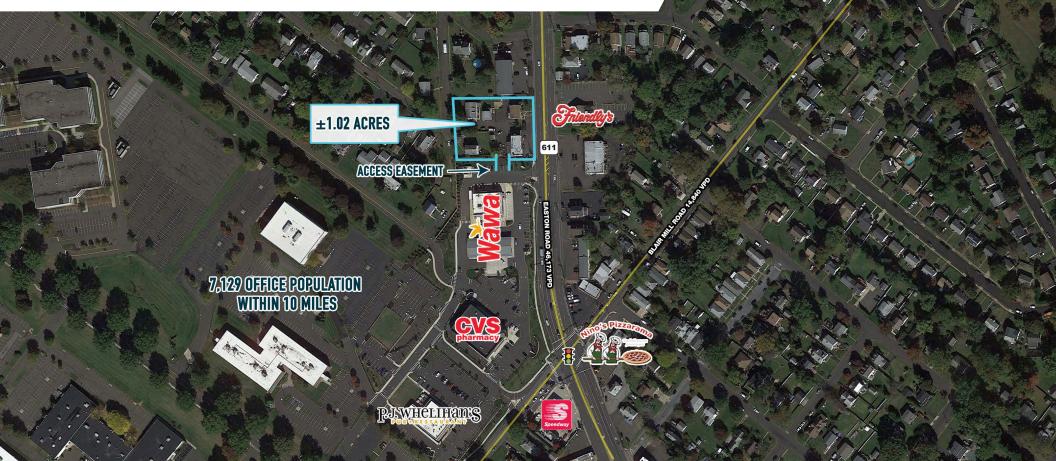

## HORSHAM, PA 157 EASTON ROAD ±1.02 ACRES AVAILABLE PHILADELPHIA MSA

#### RARE PAD SITE AVAILABLE FOR PURCHASE IN ONE OF THE TOP PHILLY MSA MARKET