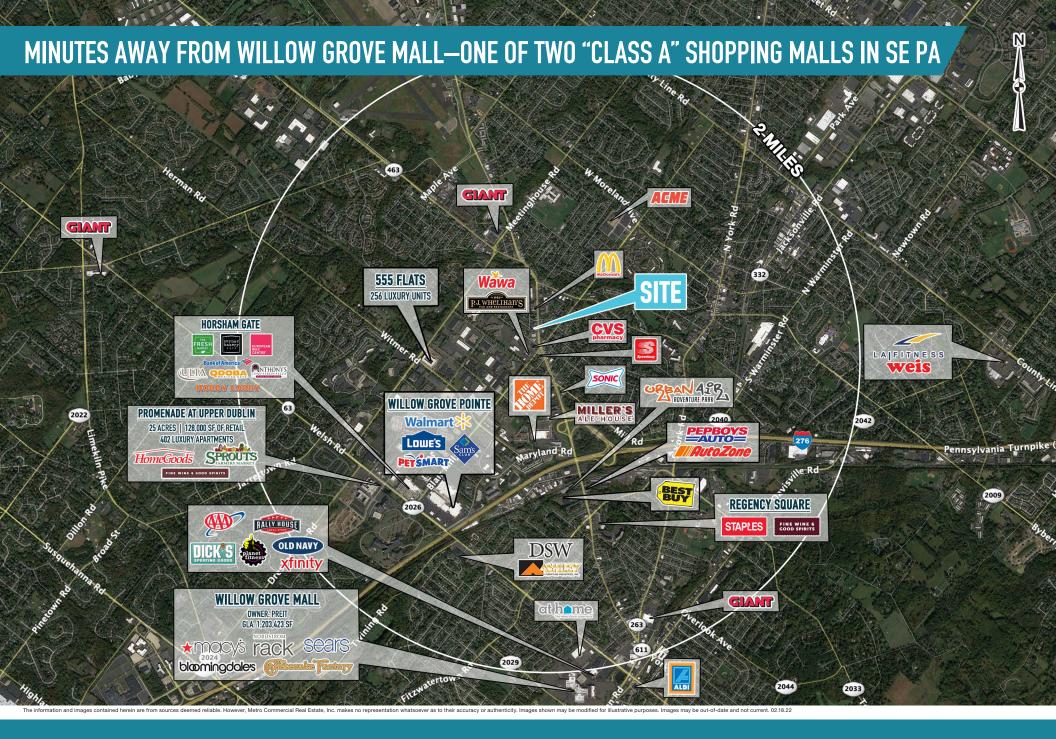

## HORSHAM, PA 157 EASTON ROAD ±1.02 ACRES AVAILABLE PHILADELPHIA MSA

#### RARE PAD SITE AVAILABLE FOR PURCHASE IN ONE OF THE TOP PHILLY MSA MARKET