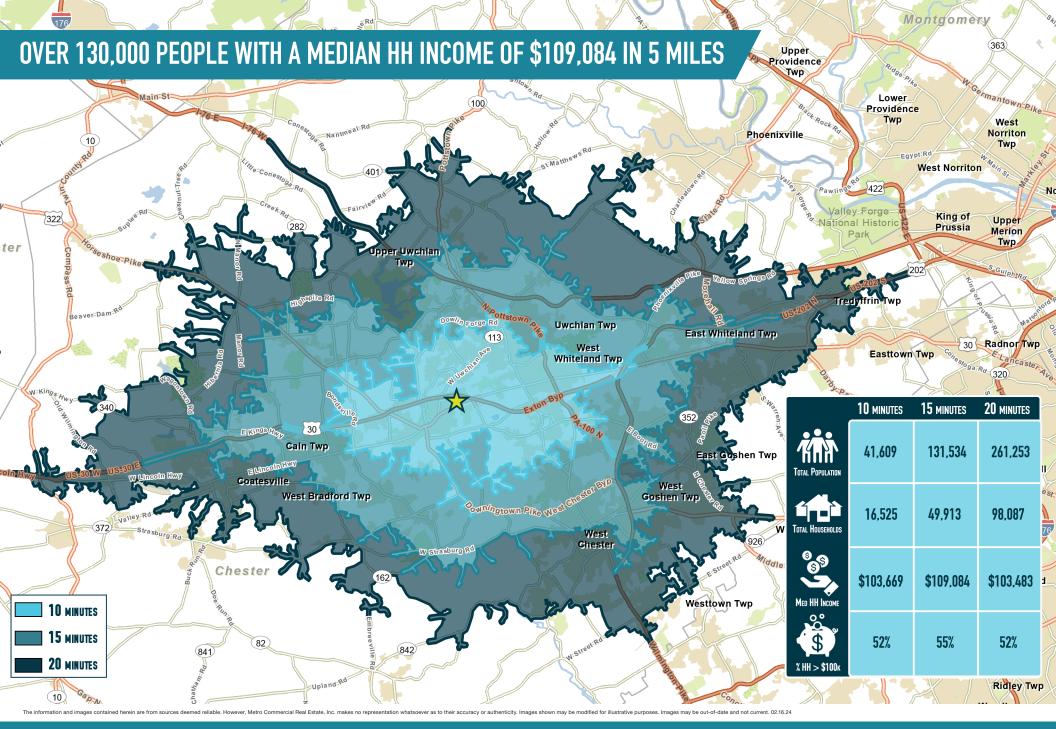

#### ASHBRIDGE SQUARE **DOWNINGTOWN, PA** 845-965 E LANCASTER AVE

The information and images contained herein are from sources deemed reliable. However, Metro Commercial Real Estate, Inc. makes no representation whatsoever as to their accuracy or authenticity. Images shown may be modified for illustrative purposes. Images may be out-of-date and not current. 02.16.24