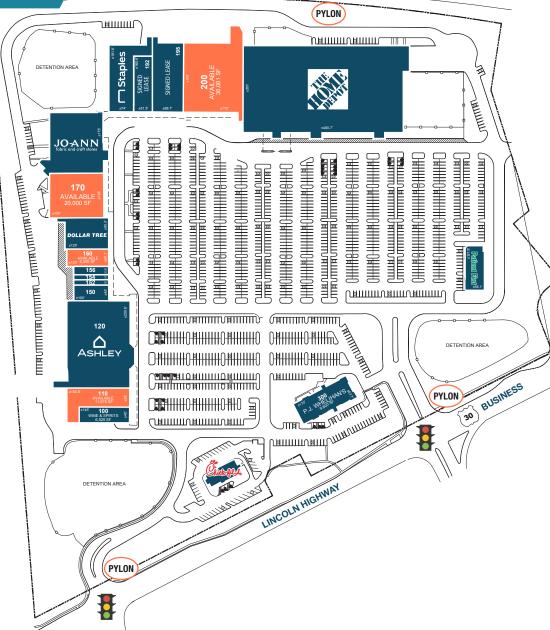

### **ANCHOR AND JUNIOR ANCHOR SPACES AVAILABLE**

(30) BYPASS

| 100 | WINE & SPIRITS   | 6,525 SF                 |
|-----|------------------|--------------------------|
| 110 | AVAILABLE        | 11,675 SF (53'3"X181'7") |
| 120 | ASHLEY FURNITURE | 47,150 SF                |
| 150 | NALAN RESTAURANT | 4,500 SF                 |
| 152 | LV NAILS & SPA   | 1,500 SF                 |
| 154 | ICE CREAM        | 1,500 SF                 |
| 156 | H&R BLOCK        | 2,500 SF                 |
| 160 | AVAILABLE        | 6,000 SF                 |
| 165 | DOLLAR TREE      | 11,250 SF                |
| 170 | AVAILABLE        | 20,000 SF                |
| 180 | JOANN            | 28,258 SF                |
| 190 | STAPLES          | 15,795 SF                |
| 192 | SIGNED LEASE     | 8,549 SF                 |
| 195 | SIGNED LEASE     | 18,100 SF                |
| 200 | AVAILABLE        | 36,061 SF                |
| 210 | HOME DEPOT       | 145,485 SF               |
| 250 | PATIENT FIRST    | 7,000 SF                 |
| 300 | P.J. WHELIHAN'S  | 9,600 SF                 |
| 320 | CHICK-FIL-A      | 4,800 SF                 |
| L   |                  |                          |