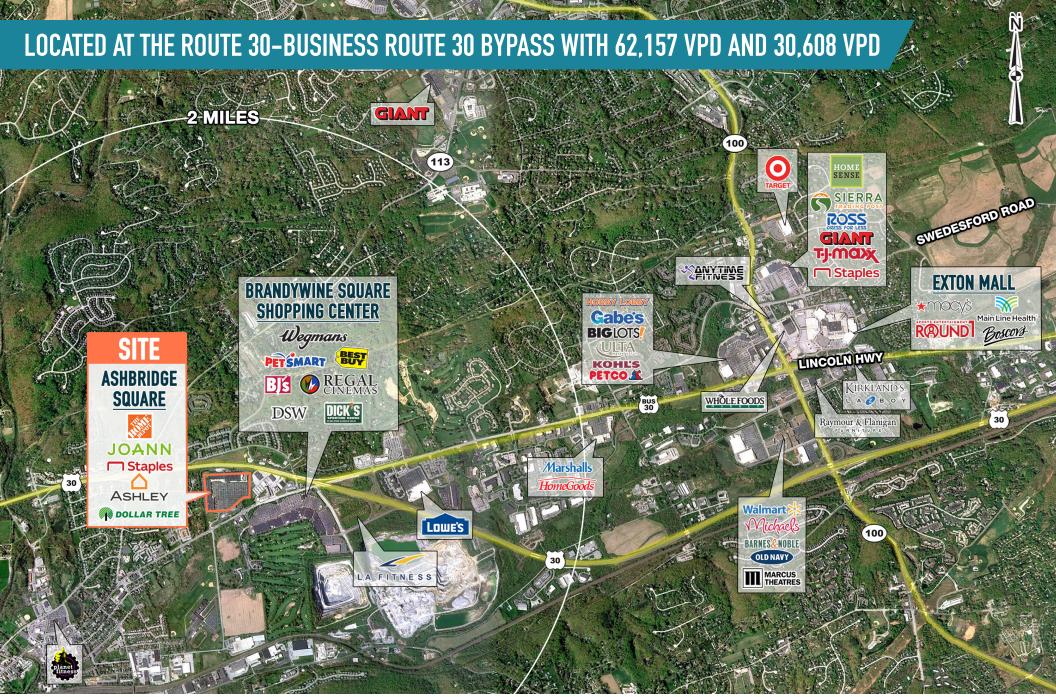

# AREA RETAILERS INCLUDE WEGMANS, DICK'S, BEST BUY, & PETSMART

ne information and images contained herein are from sources deemed reliable. However, Metro Commercial Real Estate, Inc. makes no representation whatsoever as to their accuracy or authenticity. Images shown may be modified for illustrative purposes. Images may be out-of-date and not current. 02.16.24