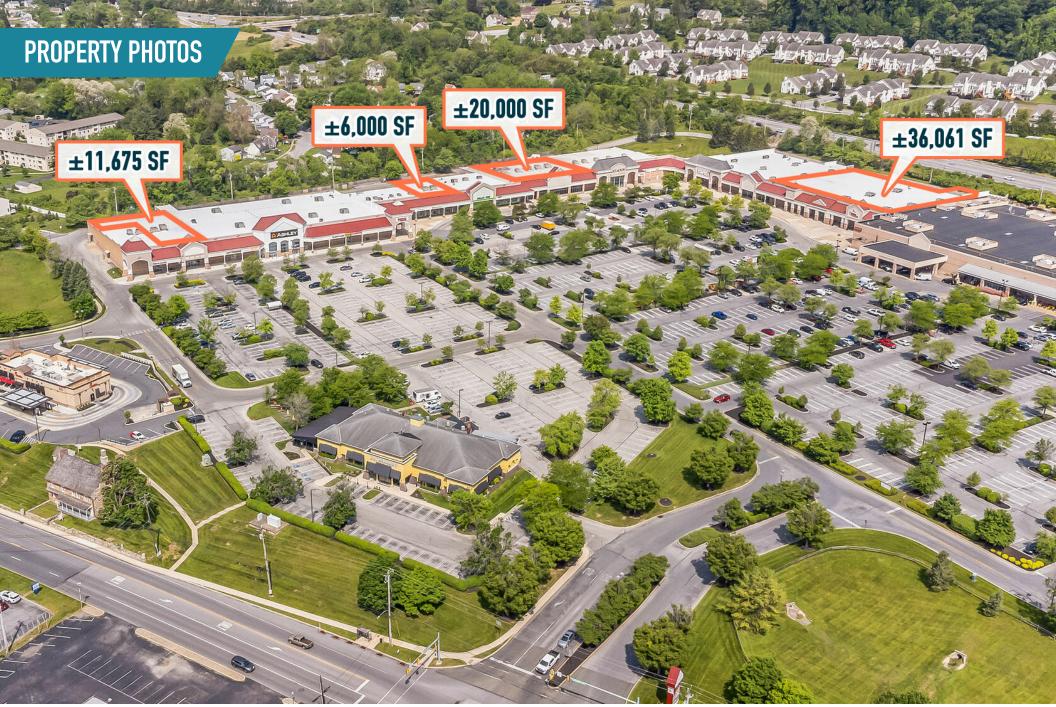

### **PROPERTY PHOTOS**

ne information and images contained herein are from sources deemed reliable. However, Metro Commercial Real Estate, Inc. makes no representation whatsoever as to their accuracy or authenticity. Images shown may be modified for illustrative purposes. Images may be out-of-date and not current. 02.16.24

# **PROPERTY PHOTOS**

ASHBRIDGE SQUARE

**DOWNINGTOWN, PA** 845-965 E LANCASTER AVE

The information and images contained herein are from sources deemed reliable. However, Metro Commercial Real Estate, Inc. makes no representation whatsoever as to their accuracy or authenticity. Images shown may be modified for illustrative purposes. Images may be out-of-date and not current. 02.16.24

### **ANCHOR AND JUNIOR ANCHOR SPACES AVAILABLE**

(30) BYPASS

| 100 | WINE & SPIRITS   | 6,525 SF                 |
|-----|------------------|--------------------------|
| 110 | AVAILABLE        | 11,675 SF (53'3"X181'7") |
| 120 | ASHLEY FURNITURE | 47,150 SF                |
| 150 | NALAN RESTAURANT | 4,500 SF                 |
| 152 | LV NAILS & SPA   | 1,500 SF                 |
| 154 | ICE CREAM        | 1,500 SF                 |
| 156 | H&R BLOCK        | 2,500 SF                 |
| 160 | AVAILABLE        | 6,000 SF                 |
| 165 | DOLLAR TREE      | 11,250 SF                |
| 170 | AVAILABLE        | 20,000 SF                |
| 180 | JOANN            | 28,258 SF                |
| 190 | STAPLES          | 15,795 SF                |
| 192 | SIGNED LEASE     | 8,549 SF                 |
| 195 | SIGNED LEASE     | 18,100 SF                |
| 200 | AVAILABLE        | 36,061 SF                |
| 210 | HOME DEPOT       | 145,485 SF               |
| 250 | PATIENT FIRST    | 7,000 SF                 |
| 300 | P.J. WHELIHAN'S  | 9,600 SF                 |
| 320 | CHICK-FIL-A      | 4,800 SF                 |
| L   |                  |                          |