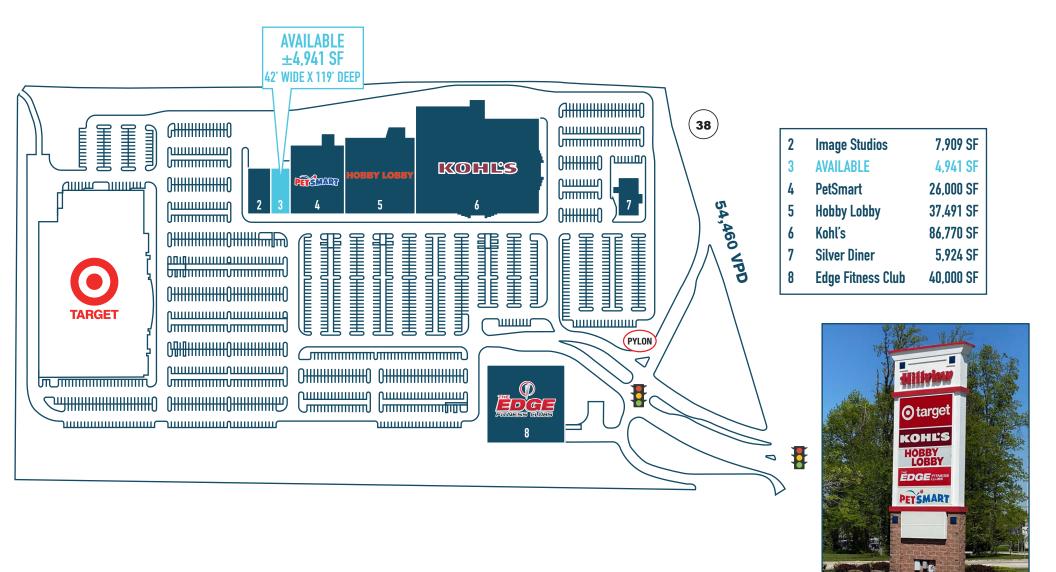

# CHERRY HILL, NJ

**ROUTE 38 & HADDONFIELD ROAD** 

±2,000-4,941 SF AVAILABLE FOR LEASE; GLA: 254,432 SF PHILADELPHIA MSA

**LEASED BY:** 

**OWNED & MANAGED BY:** 

CHERRY HILL, NJ ROUTE 38 & HADDONFIELD ROAD

### **INLINE POSITIONS AVAILABLE!**

The information and images contained herein are from sources deemed reliable. However, Metro Commercial Real Estate, Inc. makes no representation whatsoever as to their accuracy or authenticity. Images shown may be modified for illustrative purposes. Images may be out-of-date and not current. 11.01.