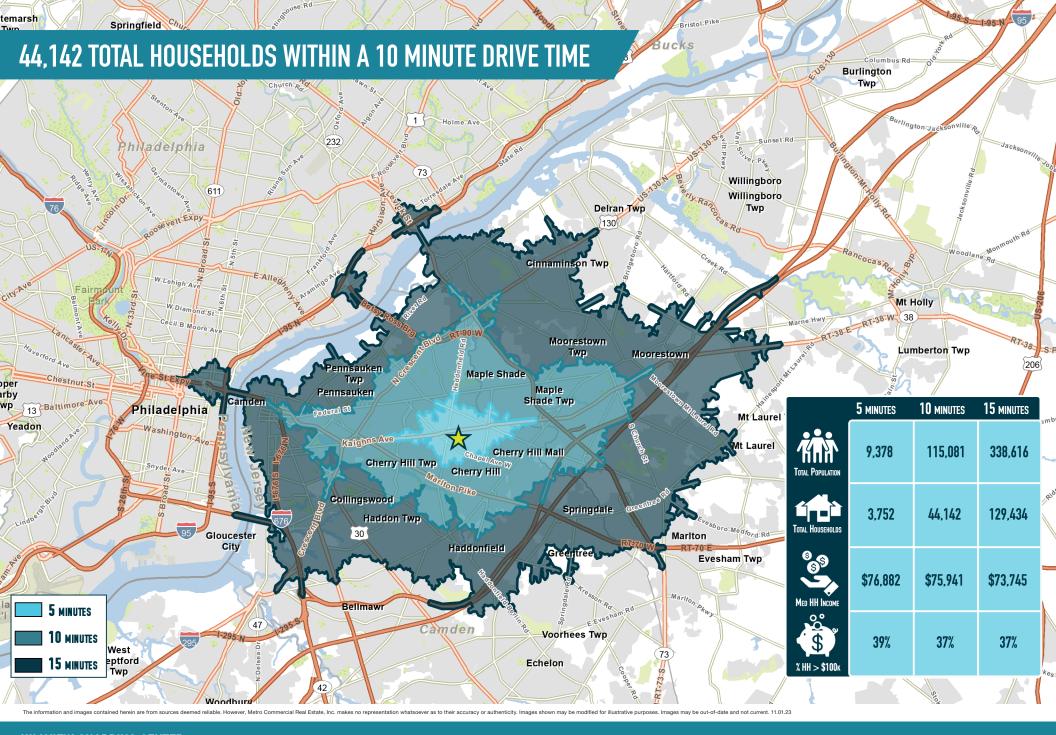

# CHERRY HILL, NJ

**ROUTE 38 & HADDONFIELD ROAD** 

±2,000-4,941 SF AVAILABLE FOR LEASE; GLA: 254,432 SF PHILADELPHIA MSA





**LEASED BY:** 



**OWNED & MANAGED BY:** 



## get in touch.

#### **JOE DOUGHERTY**

office 610.825.5222 direct 610.260.2670 jdougherty@metrocommercial.com

#### **VALERIE BARGER**

office 610.825.5222 direct 610.260.2661 vbarger@metrocommercial.com



HILLVIEW SHOPPING CENTER

CHERRY HILL, NJ

ROUTE 38 & HADDONFIELD ROAD





The information and images contained herein are from sources deemed reliable. However, Metro Commercial Real Estate, Inc. makes no representation whatsoever as to their accuracy or authenticity. Images shown may be modified for illustrative purposes. Images may be out-of-date and not current.







The information and images contained herein are from sources deemed reliable. However, Metro Commercial Real Estate, inc. makes no representation whatsoever as to their accuracy or authenticity. Images shown may be modified for illustrative purposes. Images may be out-of-date and not current. 6.1

CHERRY HILL, NJ ROUTE 38 & HADDONFIELD ROAD



### **INLINE POSITIONS AVAILABLE!**





The information and images contain