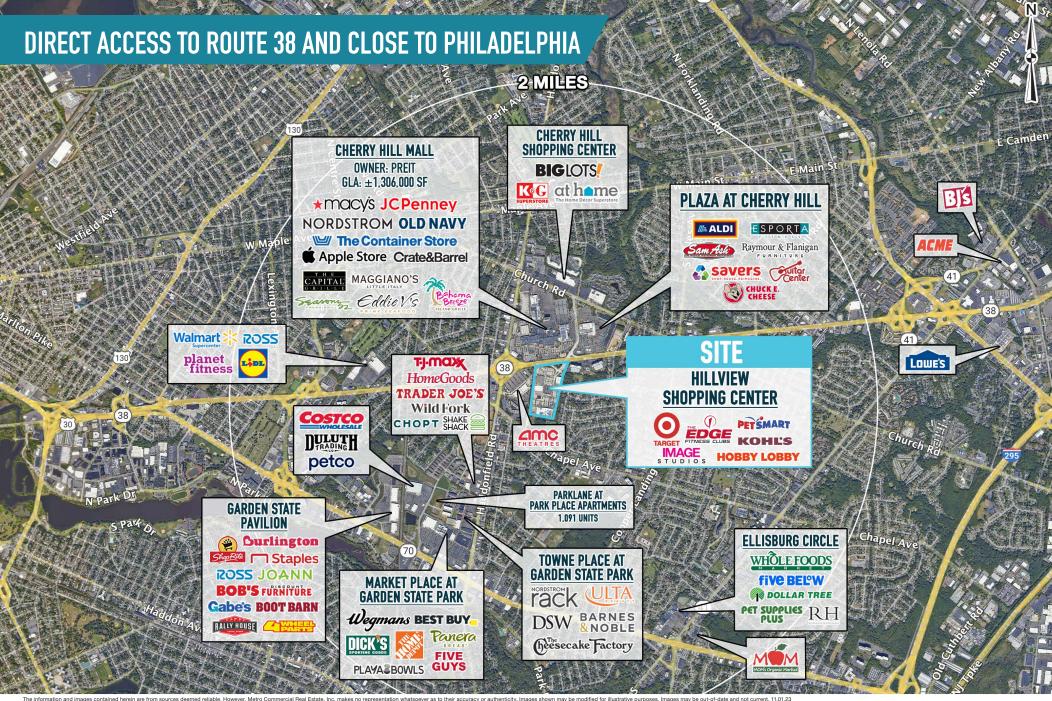

# CHERRY HILL, NJ

**ROUTE 38 & HADDONFIELD ROAD** 

±2,000-4,941 SF AVAILABLE FOR LEASE; GLA: 254,432 SF PHILADELPHIA MSA





**LEASED BY:** 



**OWNED & MANAGED BY:** 



## get in touch.

#### **JOE DOUGHERTY**

office 610.825.5222 direct 610.260.2670 jdougherty@metrocommercial.com

#### **VALERIE BARGER**

office 610.825.5222 direct 610.260.2661 vbarger@metrocommercial.com



HILLVIEW SHOPPING CENTER

CHERRY HILL, NJ

ROUTE 38 & HADDONFIELD ROAD





The information and images contained herein are from sources deemed reliable. However, Metro Commercial Real Estate, Inc. makes no representation whatsoever as to their accuracy or authenticity. Images shown may be modified for illustrative purposes. Images may be out-of-date and not current.







The information and images contained herein are from sources deemed reliable. However, Metro Commercial Real Estate, inc. makes no representation whatsoever as to their accuracy or authenticity. Images shown may be modified for illustrative purposes. Images may be out-of-date and not current. 6.1

CHERRY HILL, NJ ROUTE 38 & HADDONFIELD ROAD



### **INLINE POSITIONS AVAILABLE!**





The information and images contained herein are from sources deemed reliable. However, Metro Commercial Real E