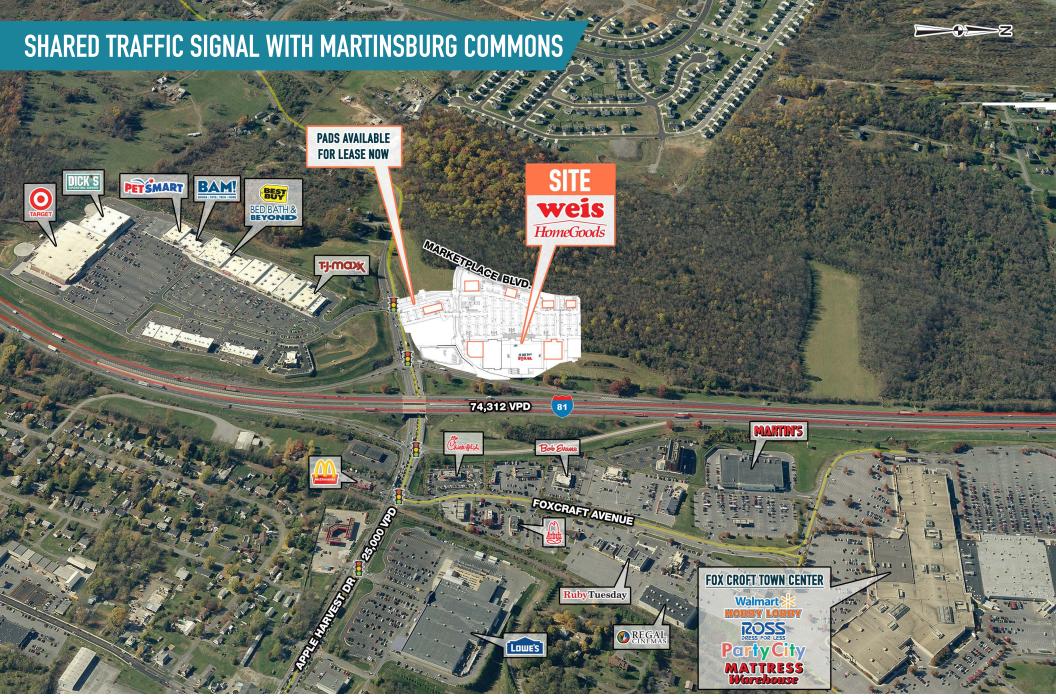

NEW MARTINSBURG RETAIL DEVELOPMENT **MARTINSBURG, WV** I-81 & APPLE HARVEST DRIVE

The information and images contained herein are from sources deemed reliable. However, Metro Commercial Real Estate, Inc. makes no representation whatsoever as to their accuracy or authenticity. Images shown may be modified for illustrative purposes. Images may be out-of-date and not current. 09.27.22