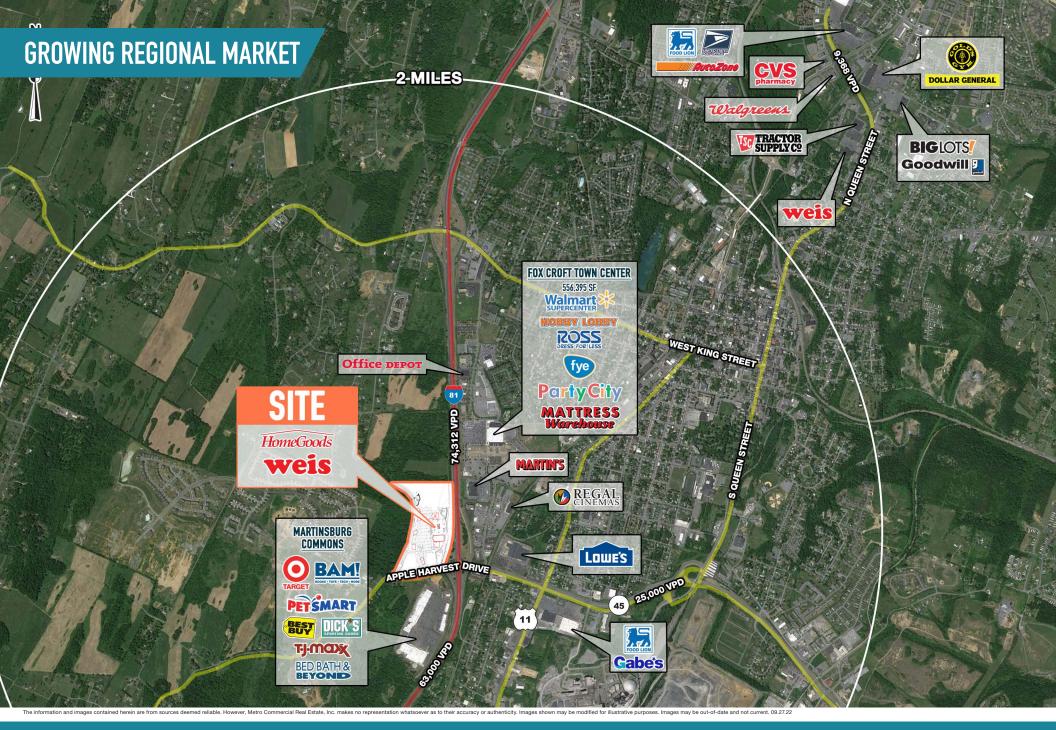

NEW MARTINSBURG RETAIL DEVELOPMENT MARTINSBURG, WV I-81 & APPLE HARVEST DRIVE

The information and images contained herein are from sources deemed reliable. However, Metro Commercial Real Estate, Inc. makes no representation whatsoever as to their accuracy or authenticity. Images shown may be modified for illustrative purposes. Images may be out-of-date and not current. 09.27.22