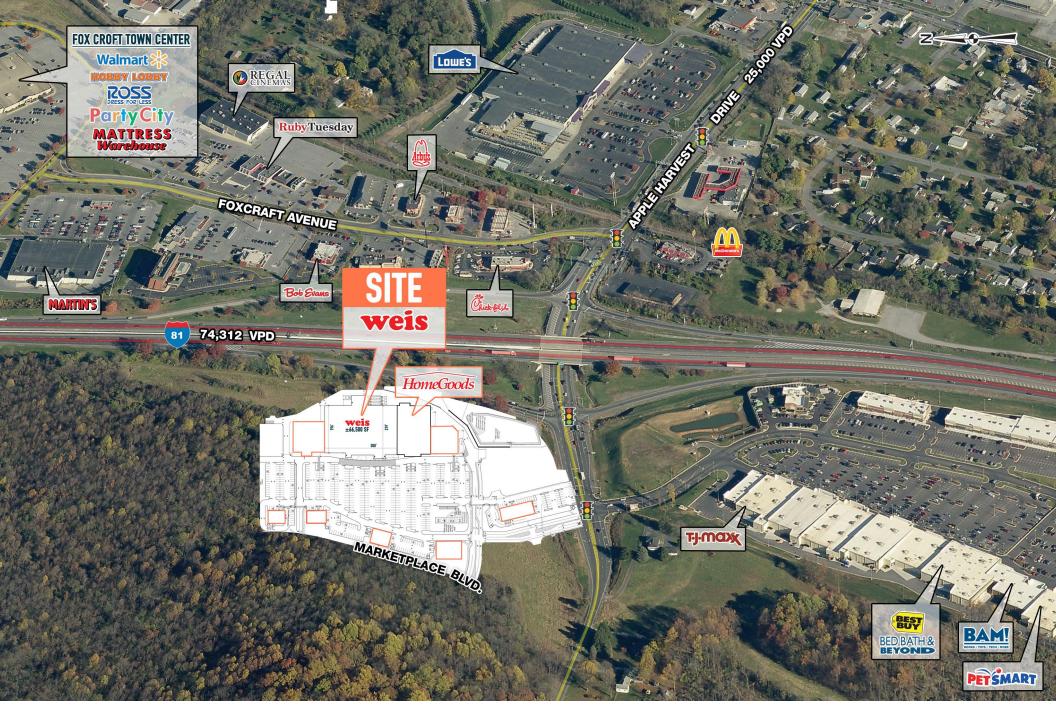

### NEW MARTINSBURG RETAIL DEVELOPMENT MARTINSBURG, WV I-81 & APPLE HARVEST DRIVE

JUNIOR ANCHORS, SHOPS & PAD SITES AVAILABLE

#### GREAT VISIBILITY TO I-81 (74,000 VPD)

**LEASED BY:** 

**OWNED & MANAGED BY:** 

#### NEW MARTINSBURG RETAIL DEVELOPMENT **MARTINSBURG, WV** I-81 & APPLE HARVEST DRIVE

NEW MARTINSBURG RETAIL DEVELOPMENT **MARTINSBURG, WV** I-81 & APPLE HARVEST DRIVE

The information and images contained herein are from sources deemed reliable. However, Metro Commercial Real Estate, Inc. makes no representation whatsoever as to their accuracy or authenticity. Images shown may be modified for illustrative purposes. Images may be out-of-date and not current. 09.27.22