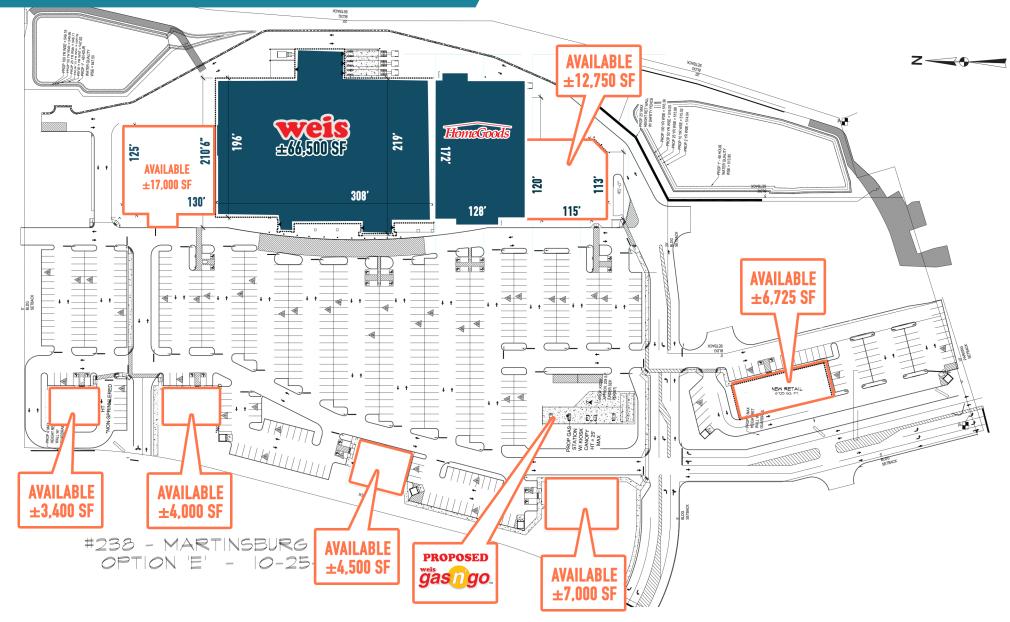

# JUNIOR ANCHORS, SHOPS & PAD SITES AVAILABLE!

NEW MARTINSBURG RETAIL DEVELOPMENT MARTINSBURG, WV

I-81 & APPLE HARVEST DRIVE

ormation and images contained herein are from sources deemed reliable. However, Metro Commercial Real Estate, Inc. makes no representation whatsoever as to their accuracy or authenticity. Images shown may be modified for illustrative purposes. Images may be out-of-date and not current. 09:27:22