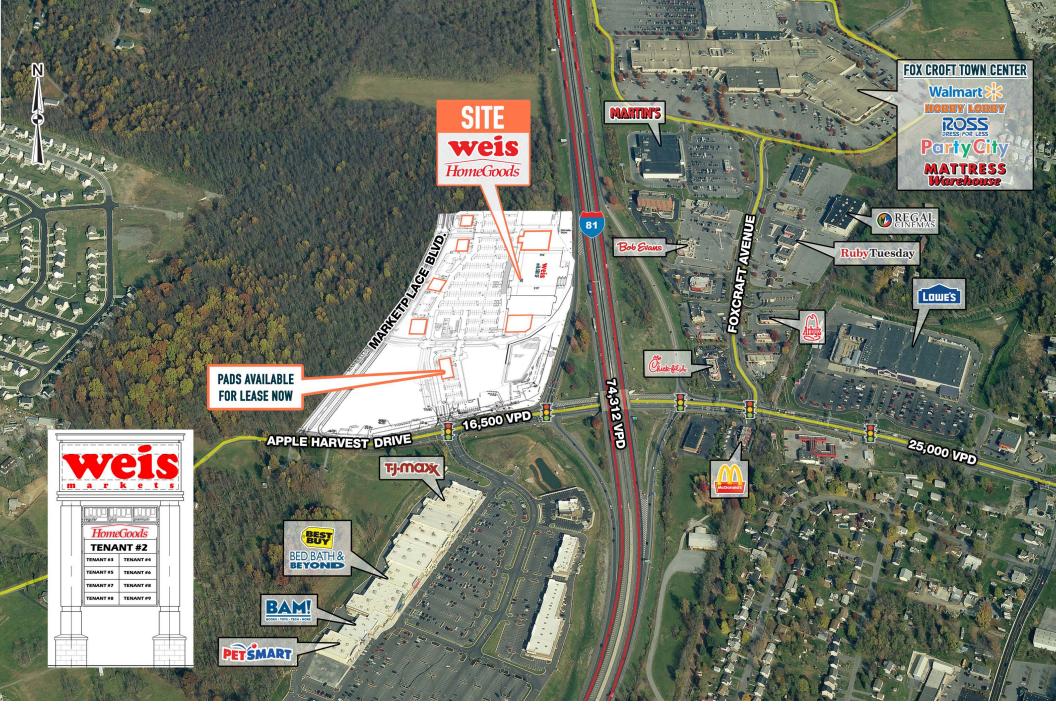

### NEW MARTINSBURG RETAIL DEVELOPMENT MARTINSBURG, WV I-81 & APPLE HARVEST DRIVE

JUNIOR ANCHORS, SHOPS & PAD SITES AVAILABLE

#### GREAT VISIBILITY TO I-81 (74,000 VPD)

**LEASED BY:** 

**OWNED & MANAGED BY:** 

NEW MARTINSBURG RETAIL DEVELOPMENT MARTINSBURG, WV I-81 & APPLE HARVEST DRIVE

The information and images contained herein are from sources deemed reliable. However, Metro Commercial Real Estate, Inc. makes no representation whatsoever as to their accuracy or authenticity. Images shown may be modified for illustrative purposes. Images may be out-of-date and not current. 09.27.22