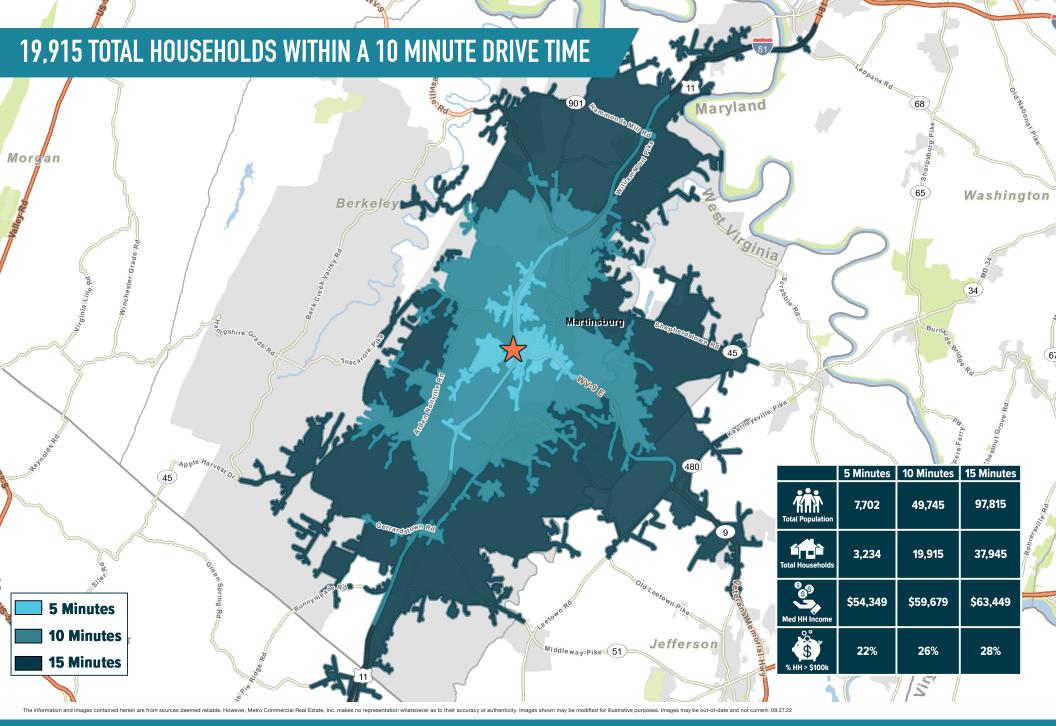

#### NEW MARTINSBURG RETAIL DEVELOPMENT **MARTINSBURG, WV** I-81 & APPLE HARVEST DRIVE

NEW MARTINSBURG RETAIL DEVELOPMENT **MARTINSBURG, WV** I-81 & APPLE HARVEST DRIVE

The information and images contained herein are from sources deemed reliable. However, Metro Commercial Real Estate, Inc. makes no representation whatsoever as to their accuracy or authenticity. Images shown may be modified for illustrative purposes. Images may be out-of-date and not current. 09.27.22