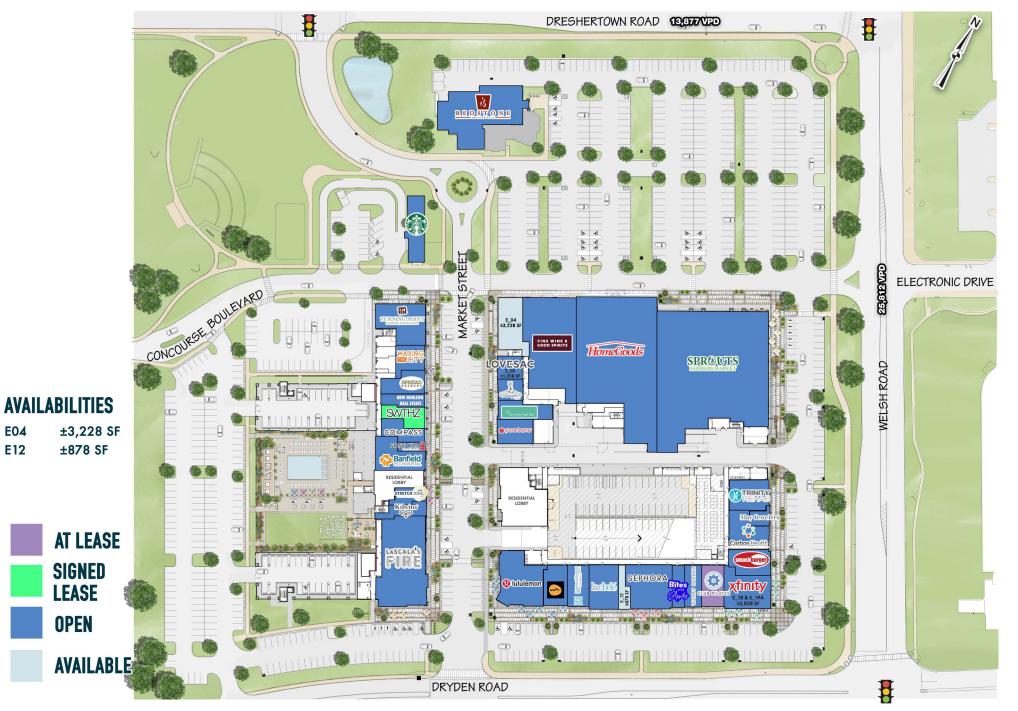

E04

E12

Developed & Managed by:

The information and images contained herein are from sources deemed reliable. However, Metro Commercial Real Estate, Inc. makes no representation whatsoever as to their accuracy or authenticity. Images shown may be modified for illustrative purposes, Images may be out-of-date and not current. 4.11.24

# Promenade at Upper Dublin WITHIN 5 MILES

The information and images contained herein are from sources deemed reliable. However, Metro Commercial Real Estate, Inc. makes no representation whatsoever as to their accuracy or authenticity. Images shown may be modified for illustrative purposes, Images may be out-of-date and not current. 4.11.24