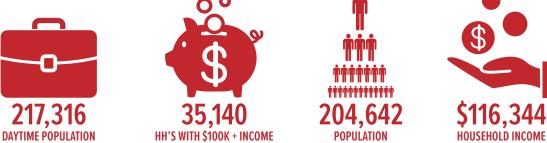

|                  |        | PROMENADE AT<br>UPPER DUBLIN | King of Prussia Town Center<br>King of Prussia, PA | Plymouth Meeting Mall<br>Plymouth Meeting, PA | The Shoppes at English<br>Village, North Wales, PA | The Promenade at<br>Sagemore, Marlton, NJ | Uptown Worthington<br>Malvern, PA |
|------------------|--------|------------------------------|----------------------------------------------------|-----------------------------------------------|----------------------------------------------------|-------------------------------------------|-----------------------------------|
| Population       | 10 Min | 114,178                      | 67,367                                             | 40,887                                        | 96,759                                             | 90,493                                    | 45,304                            |
|                  | 3 Mile | 83,846                       | 58,316                                             | 69,032                                        | 48,228                                             | 65,532                                    | 32,898                            |
|                  | 5 Mile | 204,642                      | 168,227                                            | 185,354                                       | 155,789                                            | 156,506                                   | 81,295                            |
| Avg HH Income    | 10 Min | \$120,232                    | \$151,548                                          | \$121,738                                     | \$144,130                                          | \$140,912                                 | \$168,497                         |
|                  | 3 Mile | \$116,344                    | \$150,428                                          | \$21,833                                      | \$150,328                                          | \$136,556                                 | \$167,532                         |
|                  | 5 Mile | \$119,915                    | \$136,826                                          | \$122,124                                     | \$140,554                                          | \$134,633                                 | \$172,845                         |
| HH's over \$100K | 10 Min | 19,382                       | 14,849                                             | 7,739                                         | 18,986                                             | 18,592                                    | 10,420                            |
|                  | 3 Mile | 13,800                       | 12,784                                             | 12,813                                        | 9,672                                              | 13,162                                    | 7,038                             |
|                  | 5 Mile | 35,140                       | 29,616                                             | 32,074                                        | 30,091                                             | 30,902                                    | 18,784                            |
| Daytime Pop      | 10 Min | 126,638                      | 93,738                                             | 51,050                                        | 98,734                                             | 98,007                                    | 67,169                            |
|                  | 3 Mile | 87,925                       | 80,866                                             | 79,867                                        | 50,473                                             | 69,916                                    | 48,913                            |
|                  | 5 Mile | 217,316                      | 197,785                                            | 204,225                                       | 160,760                                            | 169,530                                   | 101,842                           |
| # of Businesses  | 10 Min | 5,166                        | 5,066                                              | 2,601                                         | 3,772                                              | 4,236                                     | 2,440                             |
|                  | 3 Mile | 3,638                        | 4,215                                              | 3,885                                         | 1,787                                              | 2,724                                     | 4,438                             |
|                  | 5 Mile | 9,233                        | 8,909                                              | 8,841                                         | 6,145                                              | 6,823                                     | 3,795                             |