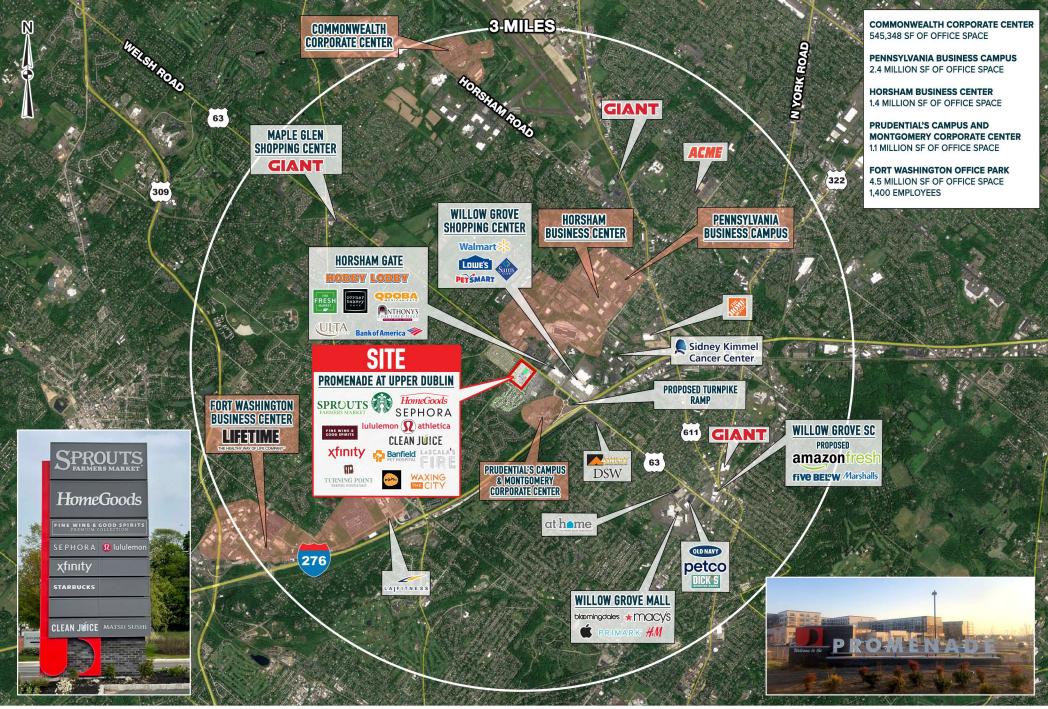

# Promenade at Upper Dublin WITHIN 5 MILES

The information and images contained herein are from sources deemed reliable. However, Metro Commercial Real Estate, Inc. makes no representation whatsoever as to their accuracy or authenticity. Images shown may be modified for illustrative purposes, Images may be out-of-date and not current. 4.11.24