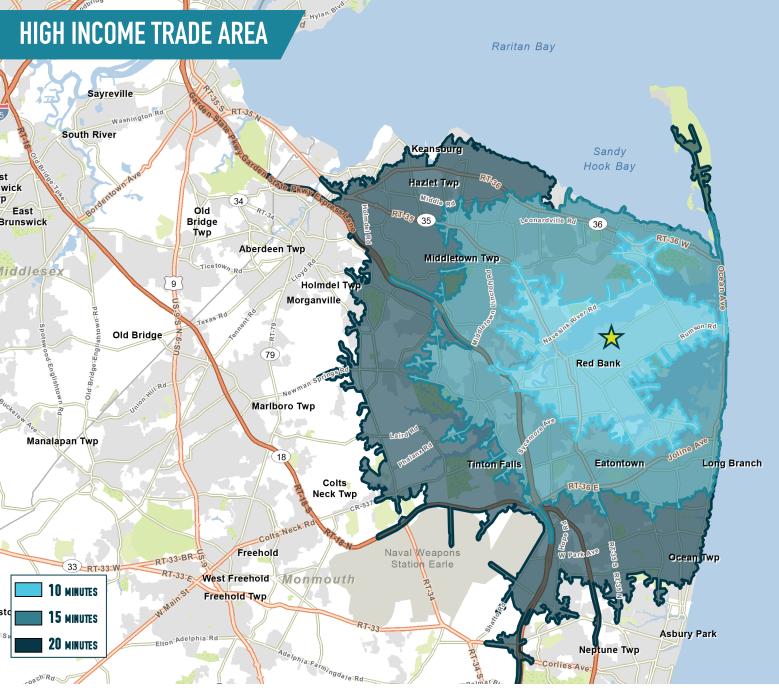

#### **ROB COOPER**

office 856.866.1900 direct 856.222.3054 rcooper@metrocommercial.com

|                  | 10 minutes | 15 minutes  | 20 minutes |
|------------------|------------|-------------|------------|
| TOTAL POPULATION | 51,975     | 155,827     | 254,633    |
| Total Households | 19,258     | 60,148      | 97,454     |
| MED HH INCOME    | \$123,080  | \$103,629   | \$100,830  |
| \$ 100k          | 61%        | <b>52</b> % | 50%        |