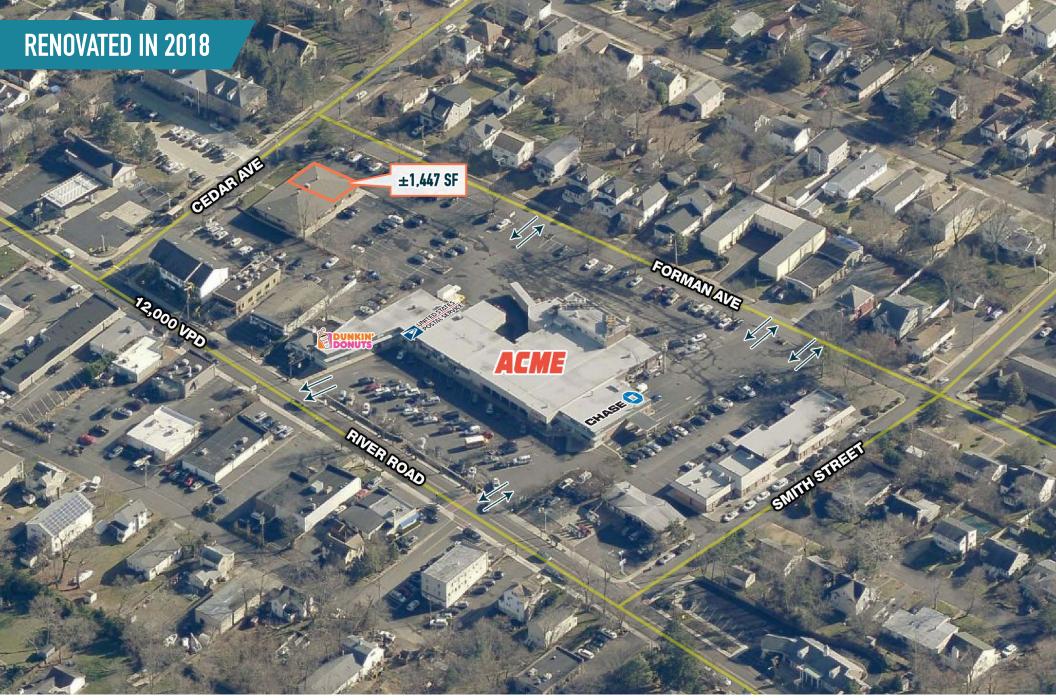

# FAIR HAVEN SHOPPING CENTER FAIR HAVEN, NJ

**560 RIVER ROAD** 

±1,447 SF AVAILABLE; GLA: ±45,105 SF

FAIR HAVEN SHOPPING CENTER
FAIR HAVEN, NJ
560 RIVER ROAD

The information and images contained herein are from sources deemed reliable. However, Metro Commercial Real Estate, Inc. makes no representation whatsoever as to their accuracy or authenticity. Images shown may be modified for illustrative purposes. Images may be out-of-date and not current. 02:13