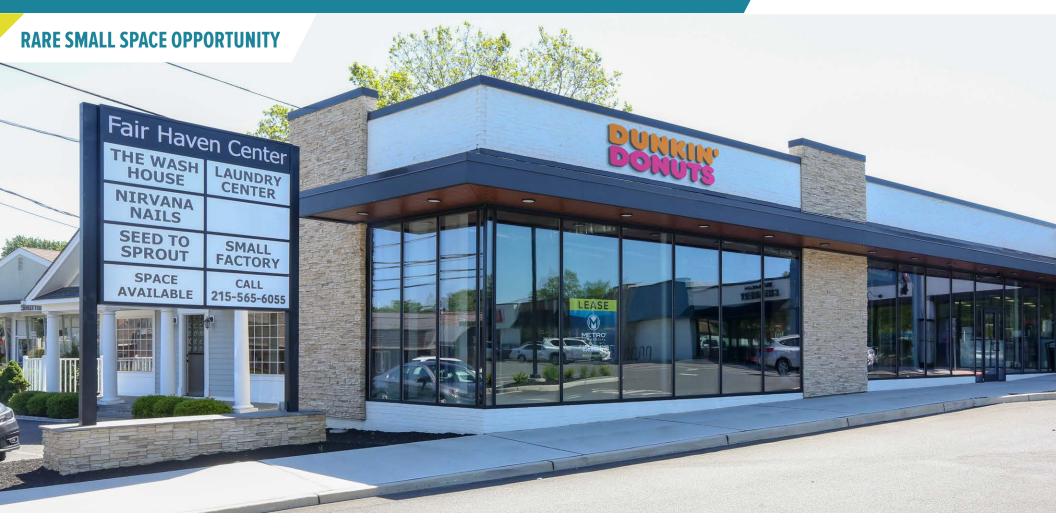

# FAIR HAVEN SHOPPING CENTER FAIR HAVEN, NJ

**560 RIVER ROAD** 

±1,447 SF AVAILABLE; GLA: ±45,105 SF

## PROPERTY PHOTOS

The information and images contained herein are from sources deemed reliable. However, Metro Commercial Real Estate, Inc. makes no representation whatsoever as to their accuracy or authenticity. Images shown may be modified for illustrative purposes. Images may be out-of-date and not current. 02.13.24