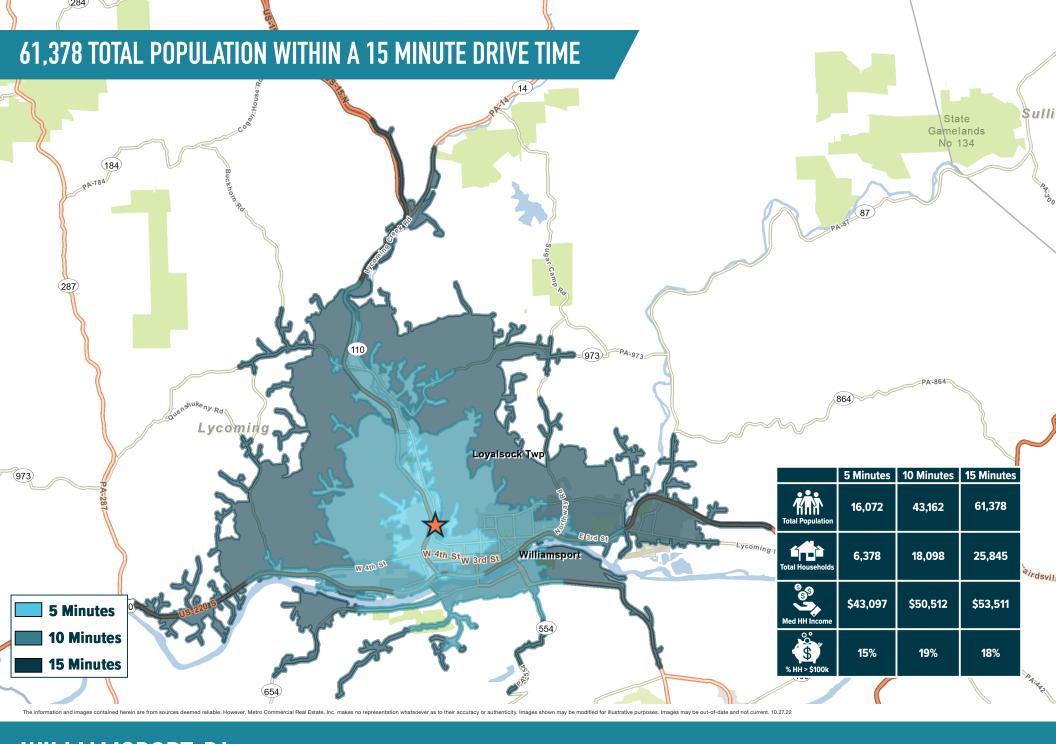

## WILLIAMSPORT, PA

1844 LYCOMING CREEK ROAD

±2,800 - 15,884 SF AVAILABLE FOR LEASE

PHILADELPHIA MSA

**LEASED BY:** 

**OWNED & MANAGED BY:** 