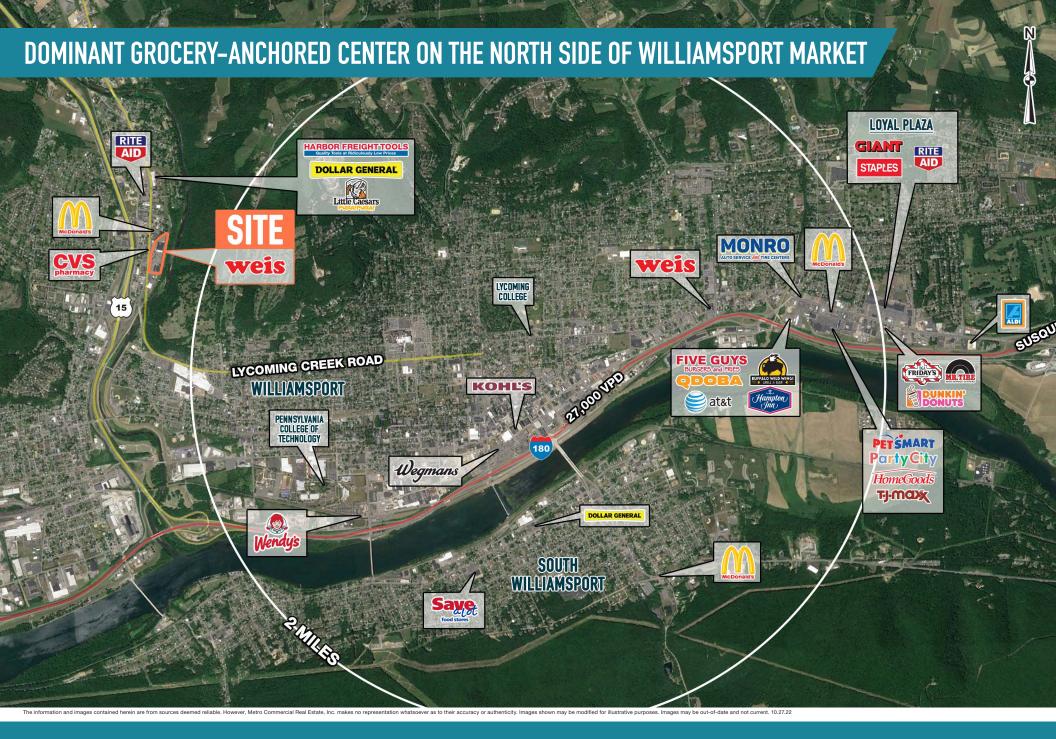

## WILLIAMSPORT, PA

1844 LYCOMING CREEK ROAD

±2,800 - 15,884 SF AVAILABLE FOR LEASE

PHILADELPHIA MSA

**LEASED BY:** 

**OWNED & MANAGED BY:** 