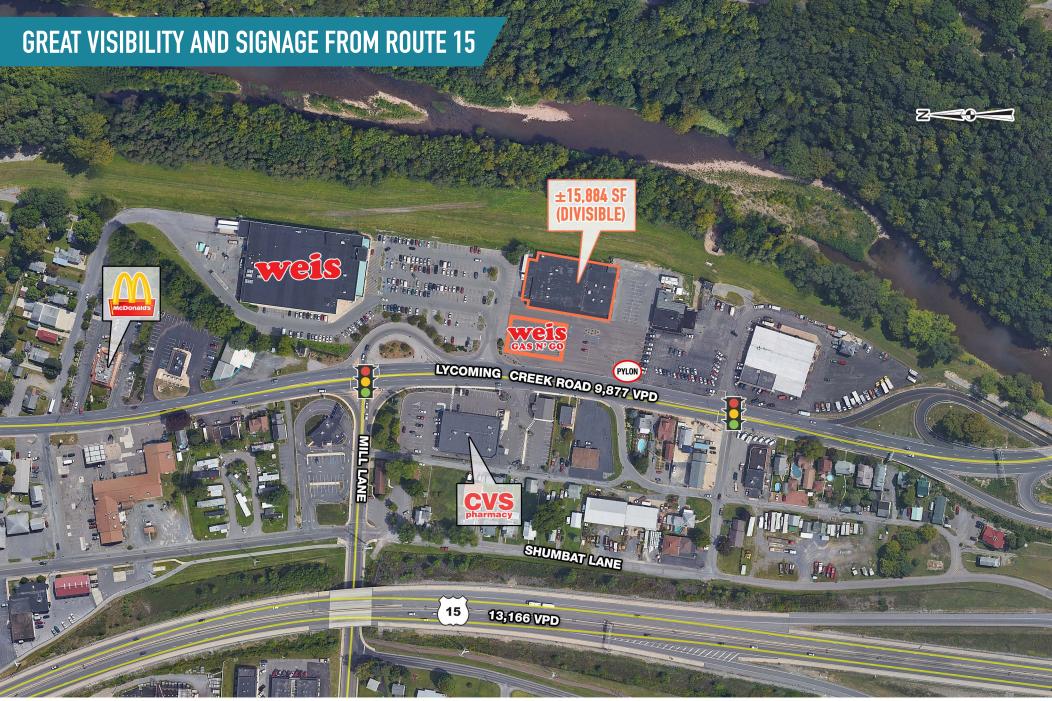

## PERFECT FOR RETAIL, OFFICE OR MEDICAL TENANTS

WEIG

±15,884 SF (DIVISIBLE)

The information and images contained herein are from sources deemed reliable. However, Metro Commercial Real Estate, Inc. makes no representation whatsoever as to their accuracy or authenticity. Images shown may be modified for illustrative purposes. Images may be out-of-date and not current. 10.27