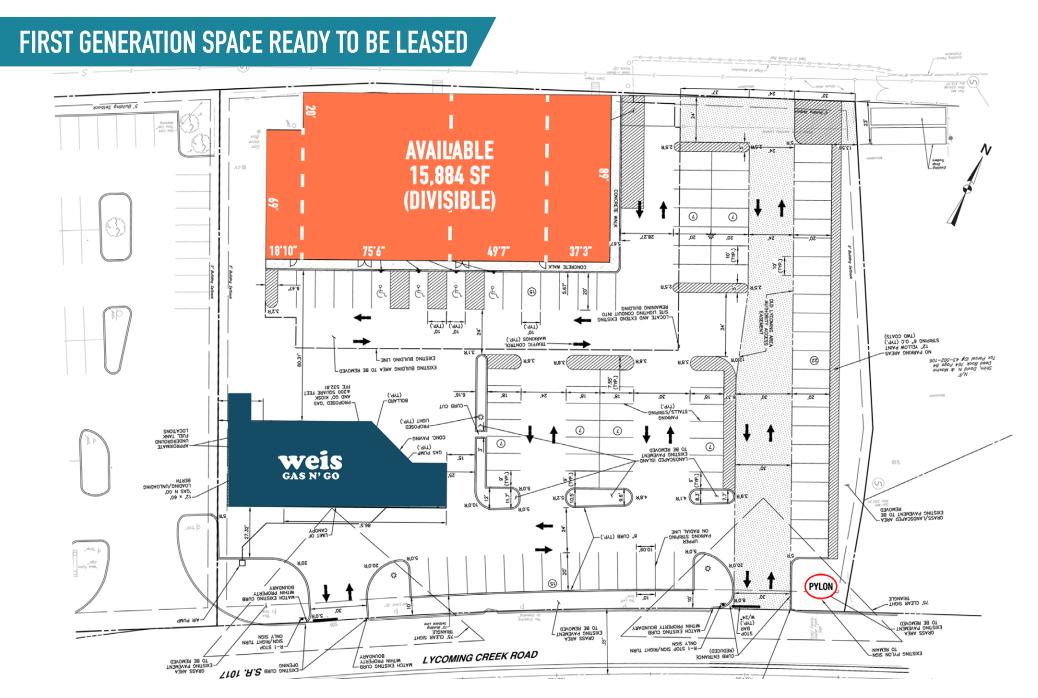

## WILLIAMSPORT, PA

1844 LYCOMING CREEK ROAD

±2,800 - 15,884 SF AVAILABLE FOR LEASE

PHILADELPHIA MSA

**LEASED BY:** 

**OWNED & MANAGED BY:** 

## PERFECT FOR RETAIL, OFFICE OR MEDICAL TENANTS

WEIG

±15,884 SF (DIVISIBLE)

The information and images contained herein are from sources deemed reliable. However, Metro Commercial Real Estate, Inc. makes no representation whatsoever as to their accuracy or authenticity. Images shown may be modified for illustrative purposes. Images may be out-of-date and not current. 10.27