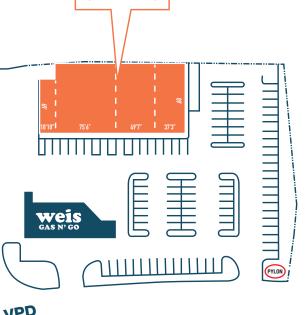

## PERFECT FOR RETAIL, OFFICE OR MEDICAL TENANTS

WEIG

±15,884 SF (DIVISIBLE)

The information and images contained herein are from sources deemed reliable. However, Metro Commercial Real Estate, Inc. makes no representation whatsoever as to their accuracy or authenticity. Images shown may be modified for illustrative purposes. Images may be out-of-date and not current. 10.27