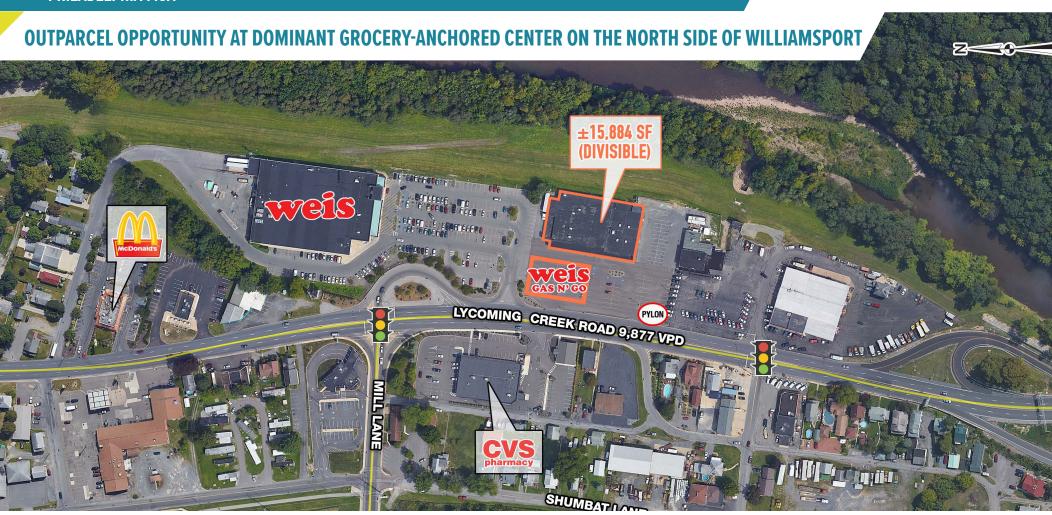

## PERFECT FOR RETAIL, OFFICE OR MEDICAL TENANTS

WEIG

±15,884 SF (DIVISIBLE)

The information and images contained herein are from sources deemed reliable. However, Metro Commercial Real Estate, Inc. makes no representation whatsoever as to their accuracy or authenticity. Images shown may be modified for illustrative purposes. Images may be out-of-date and not current. 10.27