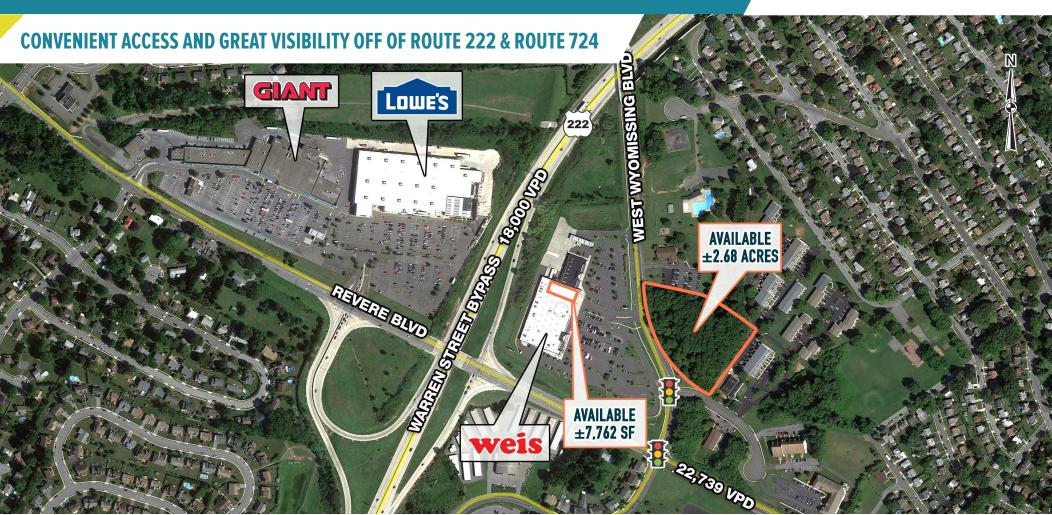

## WEST LAWN, PA

 $\pm$ 7,762 SF & PAD SITE AVAILABLE READING MSA

**LEASED BY:** 

**OWNED & MANAGED BY:** 