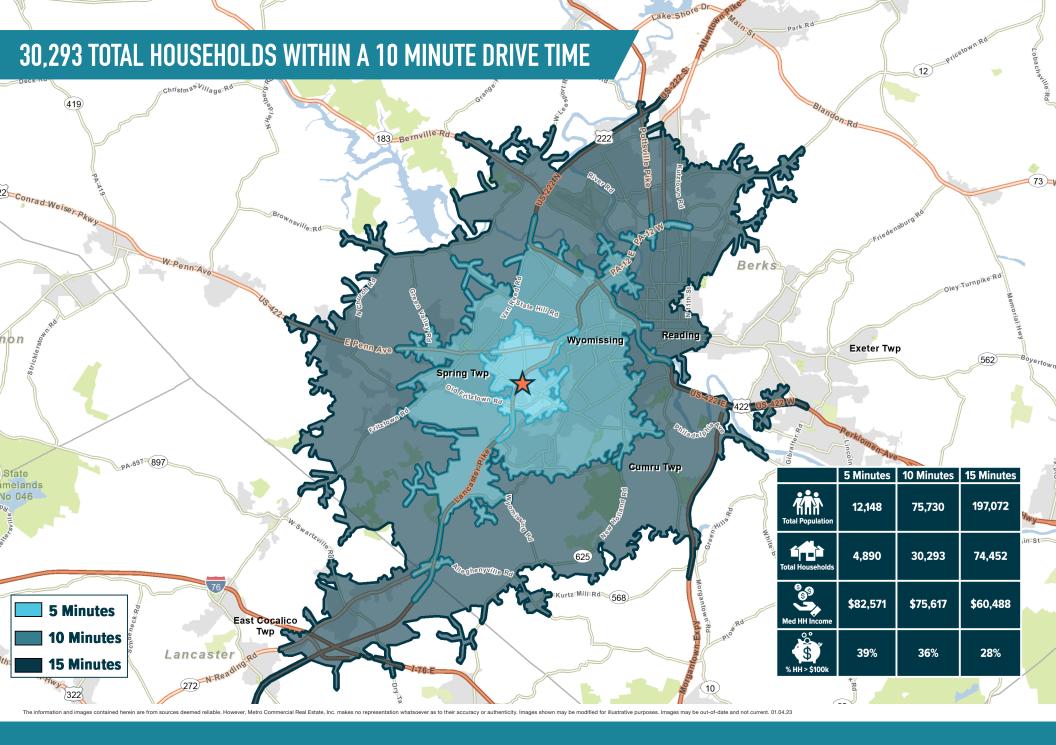

## WEST LAWN, PA

 $\pm$ 7,762 SF & PAD SITE AVAILABLE READING MSA

**LEASED BY:** 

**OWNED & MANAGED BY:** 