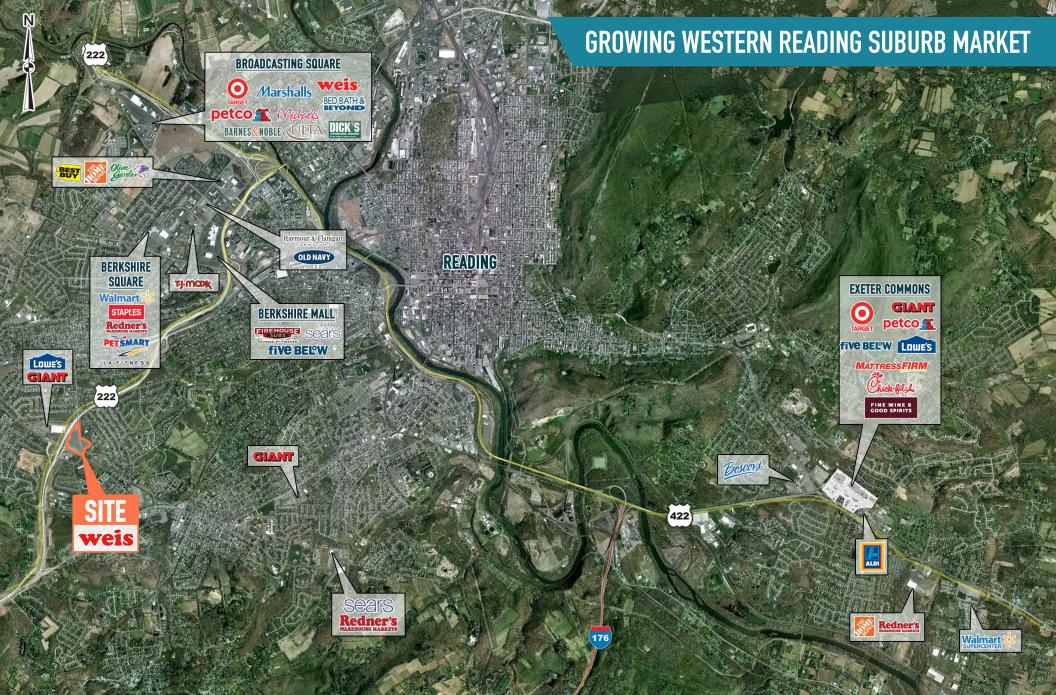

## WEST LAWN, PA

 $\pm$ 7,762 SF & PAD SITE AVAILABLE READING MSA

**LEASED BY:** 

**OWNED & MANAGED BY:** 