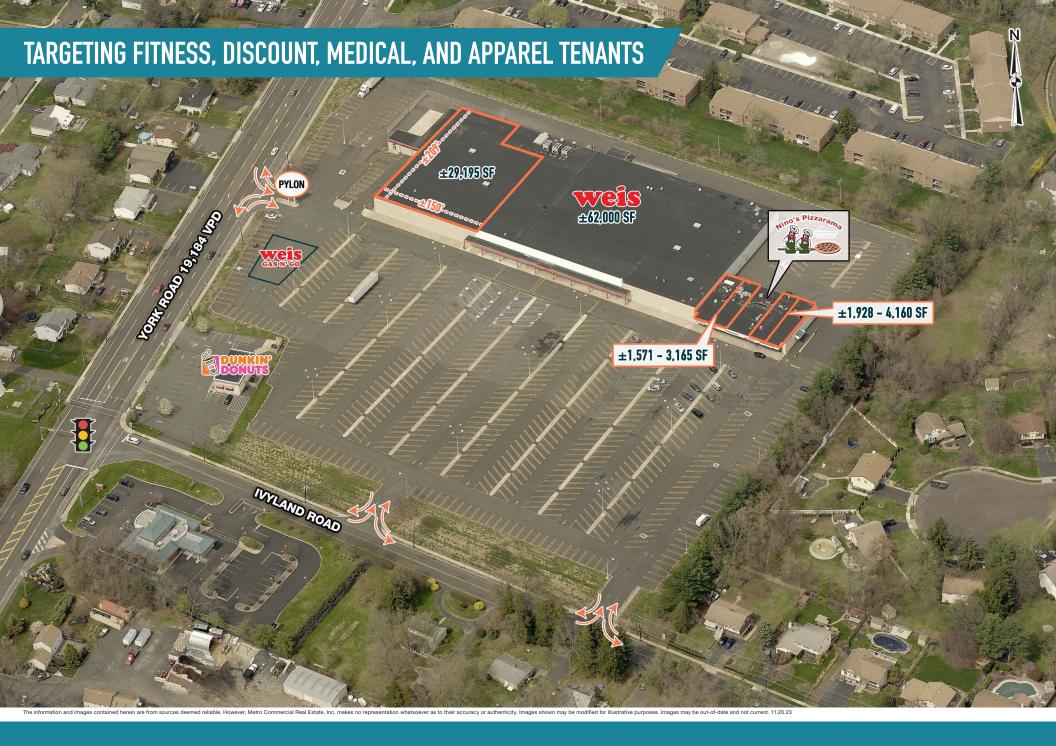

## WARMINSTER, PA

1133 YORK ROAD

±1,571 – 29,195 SF AVAILABLE FOR LEASE PHILADELPHIA MSA

**LEASED BY:** 

**OWNED & MANAGED BY:** 