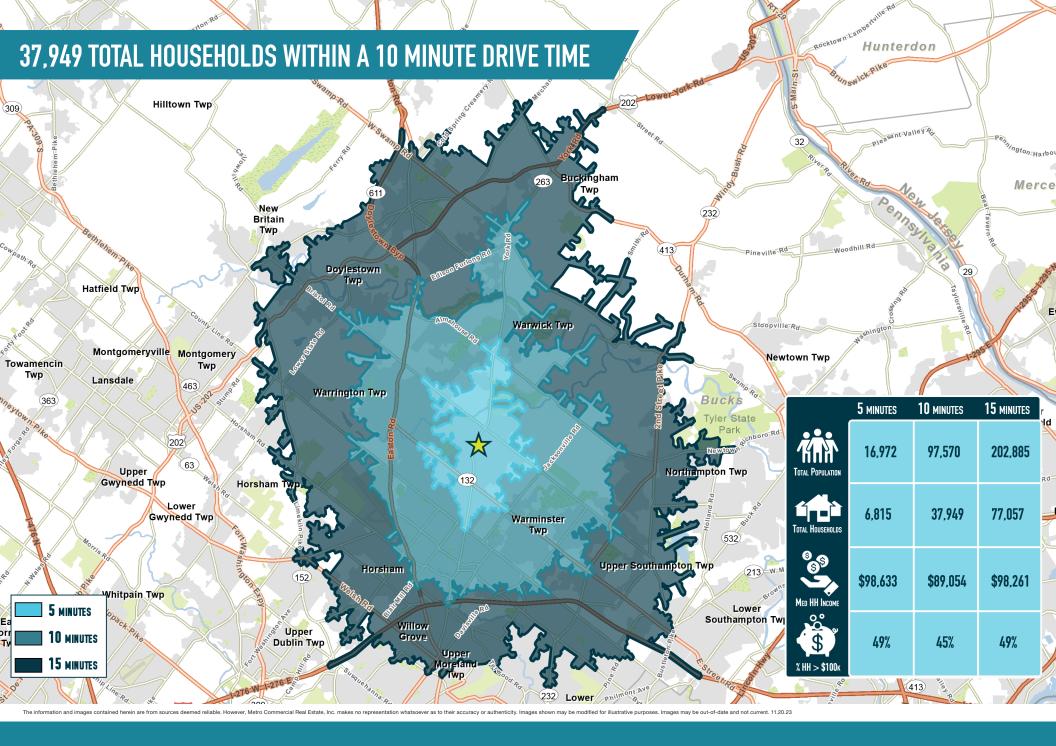

## WARMINSTER, PA

1133 YORK ROAD

±1,571 – 29,195 SF AVAILABLE FOR LEASE PHILADELPHIA MSA

**LEASED BY:** 

**OWNED & MANAGED BY:** 