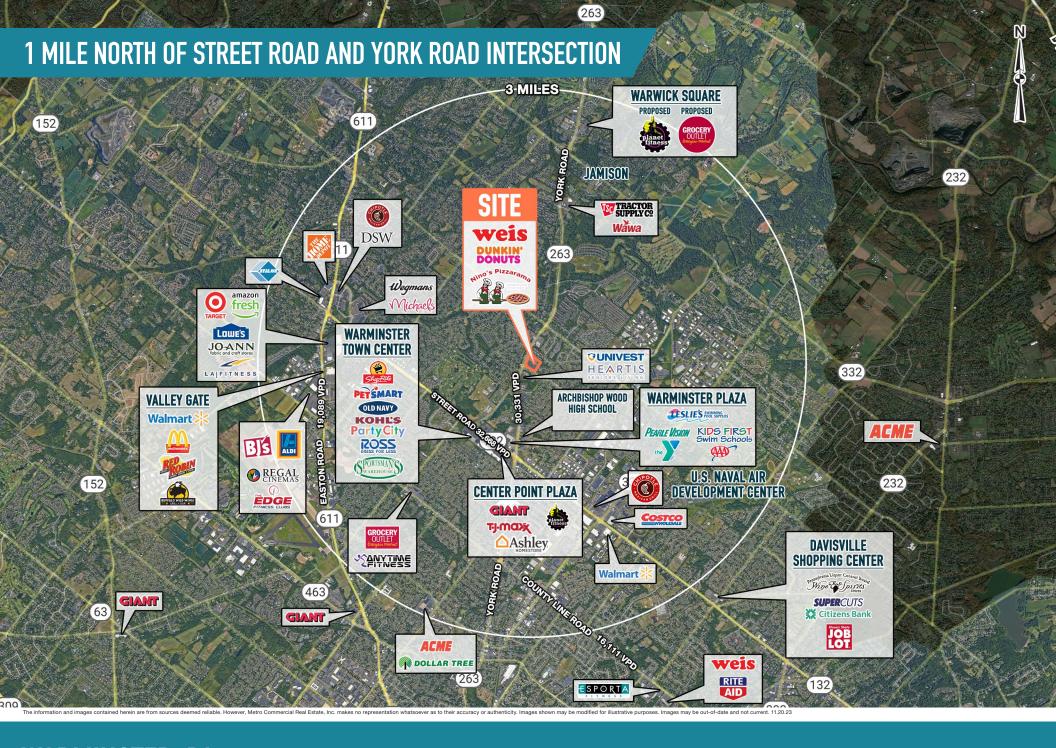

## WARMINSTER, PA

1133 YORK ROAD

±1,571 – 29,195 SF AVAILABLE FOR LEASE PHILADELPHIA MSA

**LEASED BY:** 

**OWNED & MANAGED BY:** 