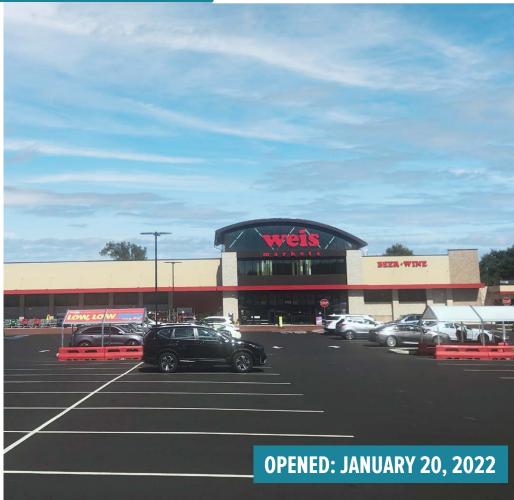

## WARMINSTER, PA

1133 YORK ROAD

±1,571 – 29,195 SF AVAILABLE FOR LEASE PHILADELPHIA MSA

**LEASED BY:** 

**OWNED & MANAGED BY:** 