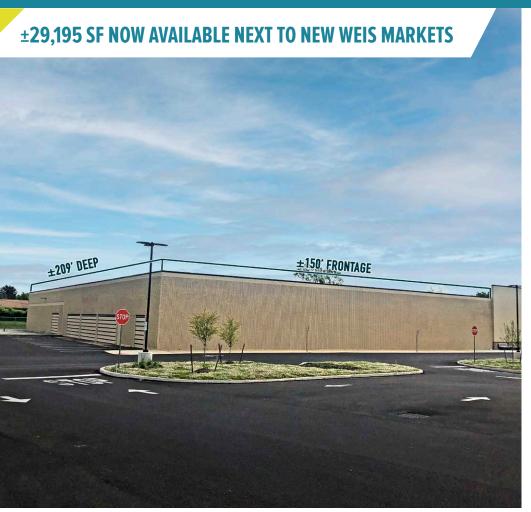

## WARMINSTER, PA

1133 YORK ROAD

±1,571 – 29,195 SF AVAILABLE FOR LEASE PHILADELPHIA MSA

**LEASED BY:** 

**OWNED & MANAGED BY:** 