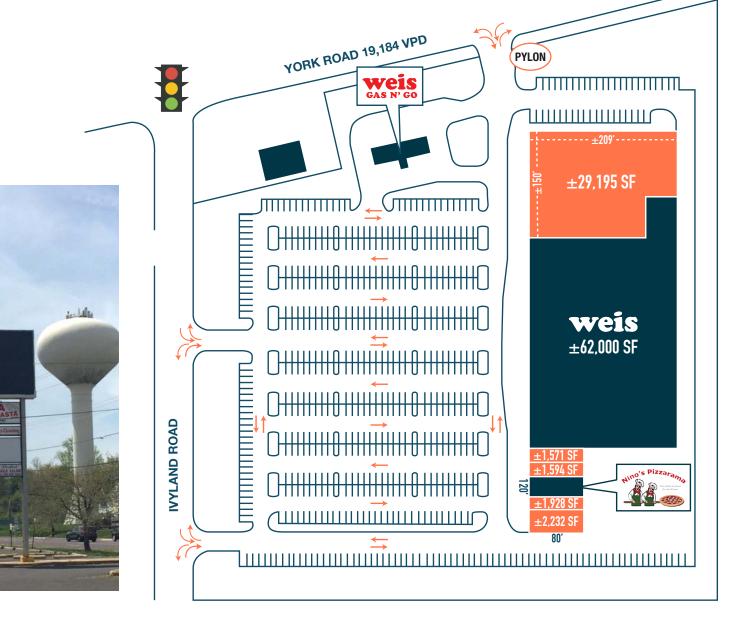

## WARMINSTER, PA

1133 YORK ROAD

±1,571 – 29,195 SF AVAILABLE FOR LEASE PHILADELPHIA MSA

**LEASED BY:** 

**OWNED & MANAGED BY:** 