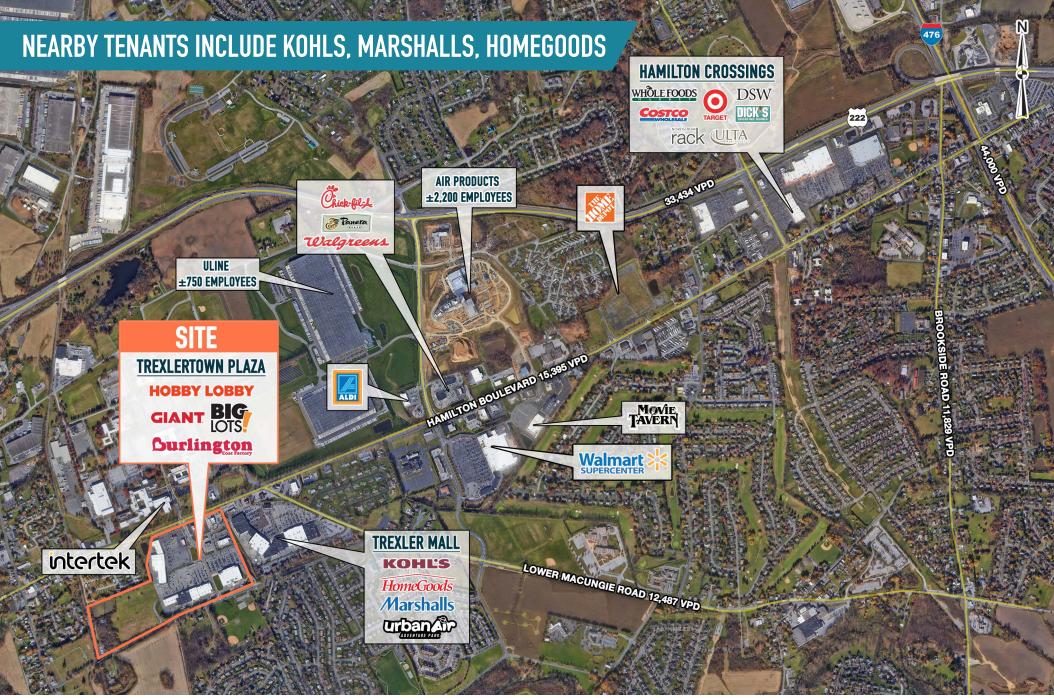

# **TREXLERTOWN PLAZA** TREXLERTOWN, PA

7150 HAMILTON BOULEVARD

 $\pm$ 1,750 – 6,820 SF,  $\pm$ 21.11 ACRES OF LAND & PAD AVAILABLE FOR LEASE **ALLENTOWN MSA** 

## SITUATED NEAR AIR PRODUCTS CAMPUS, LEHIGH VALLEY'S LARGEST EMPLOYER







get in touch.

#### **JOE DOUGHERTY**

**F** office 610.825.5222 direct 610.260.2670 jdougherty@metrocommercial.com

#### **VALERIE BARGER**

**F** office 610.825.5222 direct 610.260.2661 vbarger@metrocommercial.com

#### **GLENN MARVIN**

**F** office 610.825.5222 direct 610.260.2674 gmarvin@metrocommercial.com

MetroCommercial.com | PLYMOUTH MEETING, PA | MOUNT LAUREL, NJ | MIAMI, FL



#### TREXLERTOWN PLAZA TREXLERTOWN, PA 7150 HAMILTON BOULEVARD





#### TREXLERTOWN PLAZA TREXLERTOWN, PA 7150 HAMILTON BOULEVARD









## STRONG, SMALL SHOP SPACE, AND PAD WITH DRIVE THRU AVAILABLE FOR LEASE



The information and images contained herein are from sources deemed reliable. However, Metro Commercial Real Estate, Inc. makes no representation whatsoever as to their accuracy or authenticity. Images shown may be modified for illustrative purposes. Images may be out-of-date and not current. 03.19.24

## TREXLERTOWN PLAZA TREXLERTOWN, PA 7150 HAMILTON BOULEVARD













## TREXLERTOWN PLAZA TREXLERTOWN, PA 7150 HAMILTON BOULEVARD



## **PROPERTY PHOTOS**









The information and images contained herein are from sources deemed reliable. However, Metro Commercial Real Estate, Inc. makes no representation whatsoever as to their accuracy or authenticity. Images shown may be modified for illustrative pur