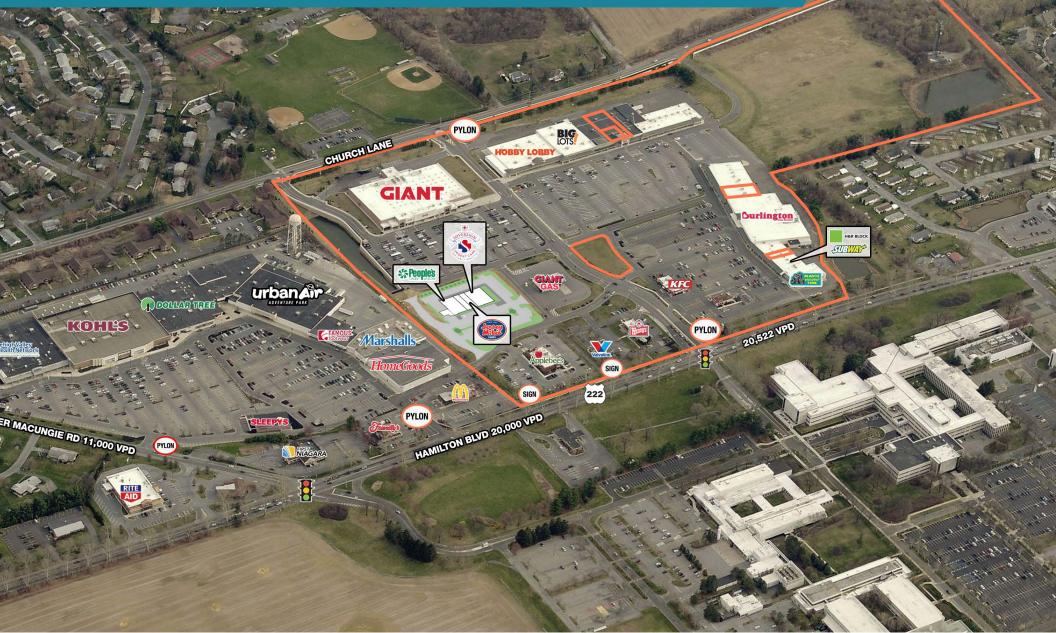

# **TREXLERTOWN PLAZA** TREXLERTOWN, PA

7150 HAMILTON BOULEVARD

 $\pm$ 1,750 – 6,820 SF,  $\pm$ 21.11 ACRES OF LAND & PAD AVAILABLE FOR LEASE **ALLENTOWN MSA** 

## SITUATED NEAR AIR PRODUCTS CAMPUS, LEHIGH VALLEY'S LARGEST EMPLOYER

get in touch.

#### TREXLERTOWN PLAZA TREXLERTOWN, PA 7150 HAMILTON BOULEVARD