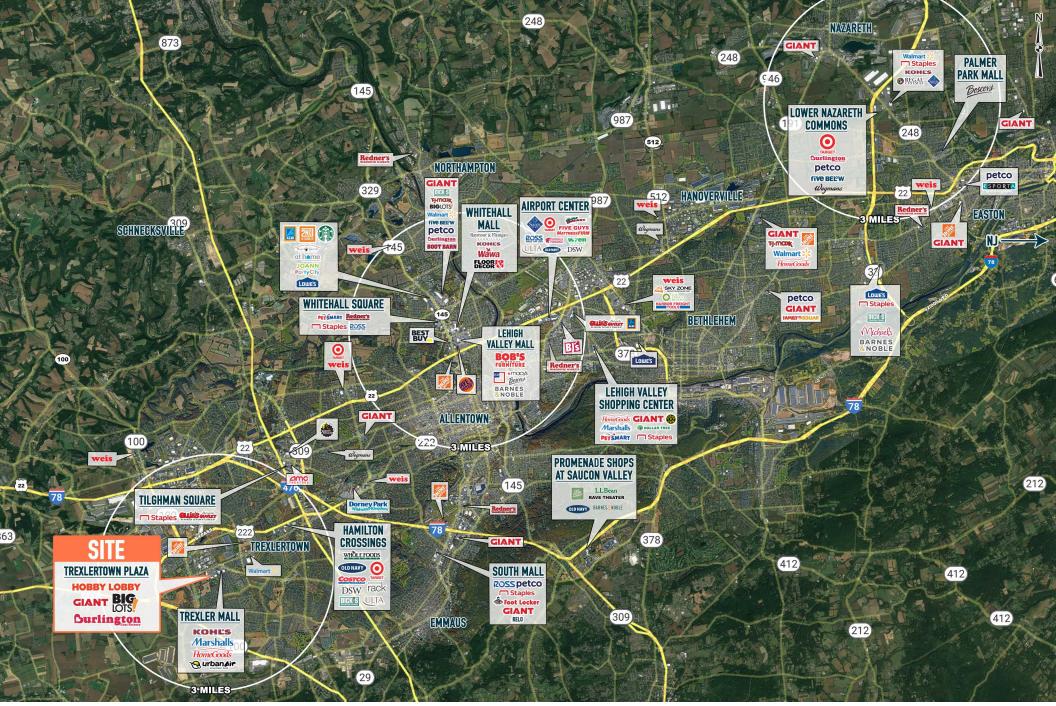

# **TREXLERTOWN PLAZA** TREXLERTOWN, PA

7150 HAMILTON BOULEVARD

 $\pm$ 1,750 – 6,820 SF,  $\pm$ 21.11 ACRES OF LAND & PAD AVAILABLE FOR LEASE **ALLENTOWN MSA** 

## SITUATED NEAR AIR PRODUCTS CAMPUS, LEHIGH VALLEY'S LARGEST EMPLOYER







get in touch.

#### **JOE DOUGHERTY**

**F** office 610.825.5222 direct 610.260.2670 jdougherty@metrocommercial.com

#### **VALERIE BARGER**

**F** office 610.825.5222 direct 610.260.2661 vbarger@metrocommercial.com

#### **GLENN MARVIN**

**F** office 610.825.5222 direct 610.260.2674 gmarvin@metrocommercial.com

MetroCommercial.com | PLYMOUTH MEETING, PA | MOUNT LAUREL, NJ | MIAMI, FL



#### TREXLERTOWN PLAZA TREXLERTOWN, PA 7150 HAMILTON BOULEVARD





#### TREXLERTOWN PLAZA TREXLERTOWN, PA 7150 HAMILTON BOULEVARD









## STRONG, SMALL SHOP SPACE, AND PAD WITH DRIVE THRU AVAILABLE FOR LEASE



The information and images contained herein are from sources deemed reliable. However, Metro Commercial Real Estate, Inc. makes no representation whatsoever as to their accuracy or authenticity. Images shown may be modified for illustrative purposes. Images may be out-of-date and not current. 03.19.24

## TREXLERTOWN PLAZA TREXLERTOWN, PA 7150 HAMILTON BOULEVARD













## TREXLERTOWN PLAZA TREXLERTOWN, PA 7150 HAMILTON BOULEVARD



## **PROPERTY PHOTOS**









The information and images contained herein are from sources deemed reliable. However, Metro Commercial Real Estate, Inc. makes no representation whatsoever as to their accurac