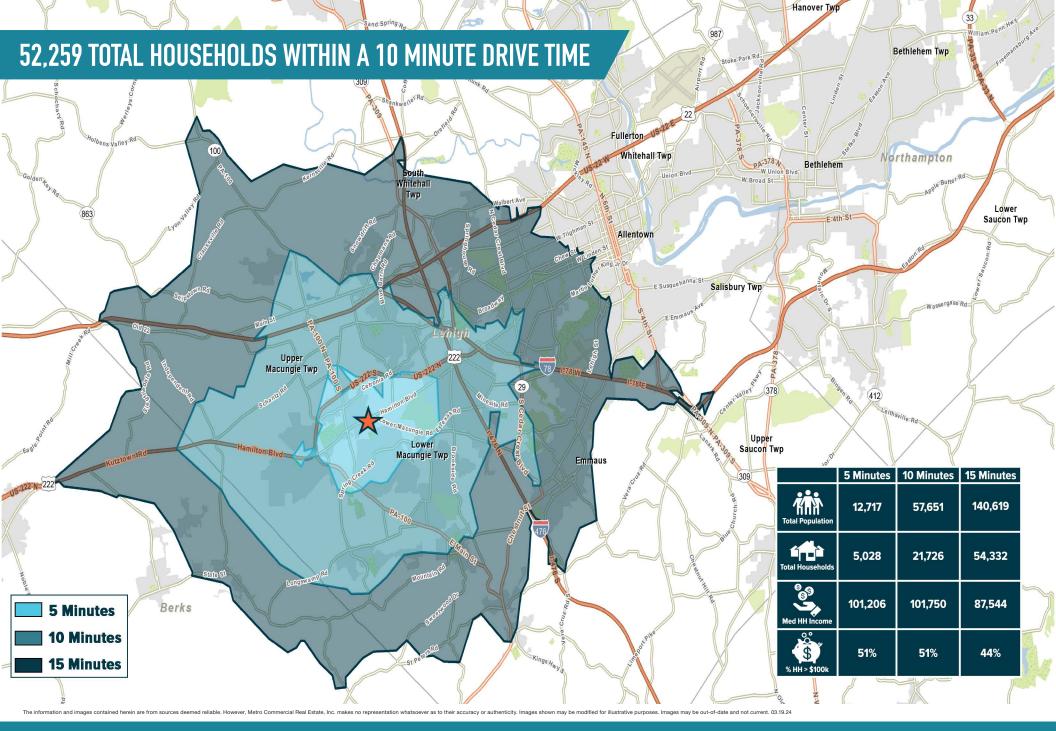

# **TREXLERTOWN PLAZA** TREXLERTOWN, PA

7150 HAMILTON BOULEVARD

 $\pm$ 1,750 – 6,820 SF,  $\pm$ 21.11 ACRES OF LAND & PAD AVAILABLE FOR LEASE **ALLENTOWN MSA** 

## SITUATED NEAR AIR PRODUCTS CAMPUS, LEHIGH VALLEY'S LARGEST EMPLOYER







get in touch.

#### **JOE DOUGHERTY**

**F** office 610.825.5222 direct 610.260.2670 jdougherty@metrocommercial.com

#### **VALERIE BARGER**

**F** office 610.825.5222 direct 610.260.2661 vbarger@metrocommercial.com

#### **GLENN MARVIN**

**F** office 610.825.5222 direct 610.260.2674 gmarvin@metrocommercial.com

MetroCommercial.com | PLYMOUTH MEETING, PA | MOUNT LAUREL, NJ | MIAMI, FL



#### TREXLERTOWN PLAZA TREXLERTOWN, PA 7150 HAMILTON BOULEVARD





#### TREXLERTOWN PLAZA TREXLERTOWN, PA 7150 HAMILTON BOULEVARD









## STRONG, SMALL SHOP SPACE, AND PAD WITH DRIVE THRU AVAILABLE FOR LEASE



The information and images contained herein are from sources deemed reliable. However, Metro Commercial Real Estate, Inc. makes no representation whatsoever as to their accuracy or authenticity. Images shown may be modified for illustrative purposes. Images may be out-of-date and not current. 03.19.24

## TREXLERTOWN PLAZA TREXLERTOWN, PA 7150 HAMILTON BOULEVARD













## TREXLERTOWN PLAZA TREXLERTOWN, PA 7150 HAMILTON BOULEVARD



## **PROPERTY PHOTOS**









The information and images contained herein are from sources deemed reliable. However, Metro Commercial Real