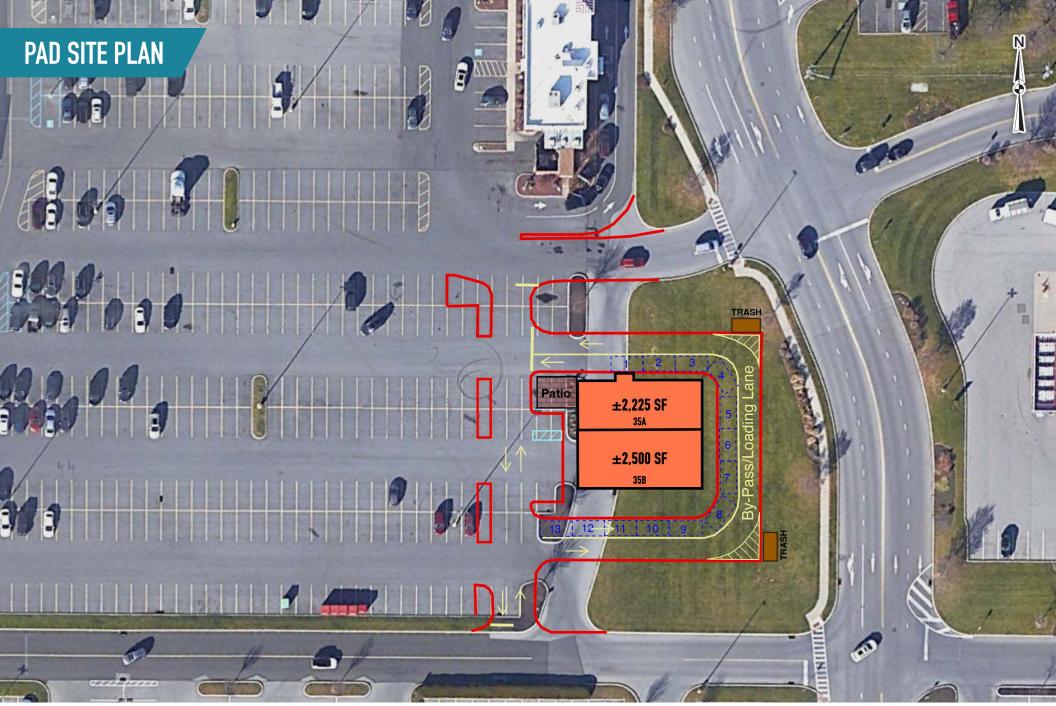

## STRONG, SMALL SHOP SPACE, AND PAD WITH DRIVE THRU AVAILABLE FOR LEASE

The information and images contained herein are from sources deemed reliable. However, Metro Commercial Real Estate, Inc. makes no representation whatsoever as to their accuracy or authenticity. Images shown may be modified for illustrative purposes. Images may be out-of-date and not current. 03.19.24

## TREXLERTOWN PLAZA TREXLERTOWN, PA 7150 HAMILTON BOULEVARD