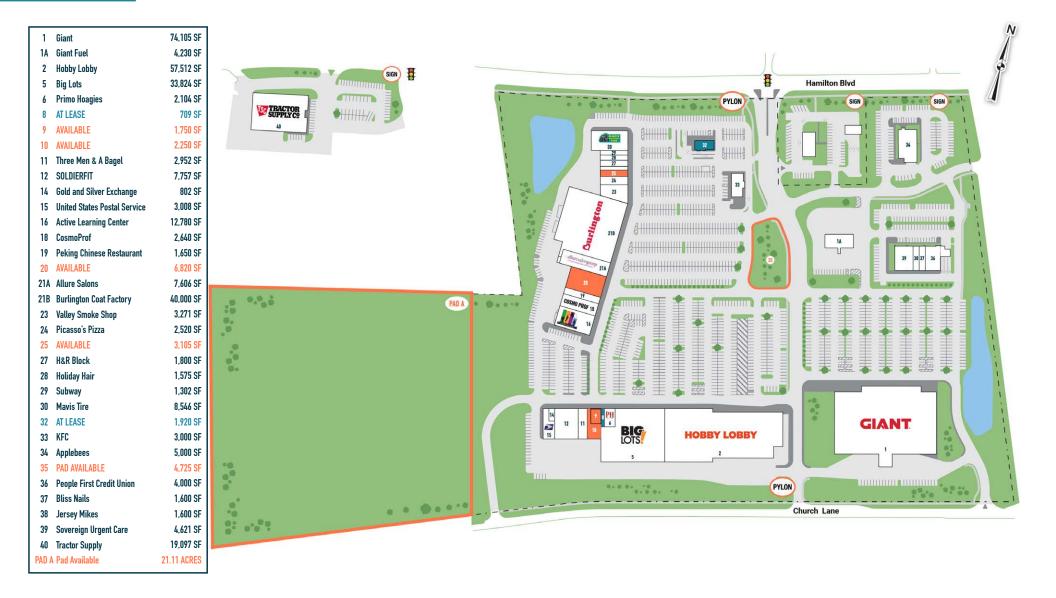

## STRONG, SMALL SHOP SPACE, AND PAD WITH DRIVE THRU AVAILABLE FOR LEASE

The information and images contained herein are from sources deemed reliable. However, Metro Commercial Real Estate, Inc. makes no representation whatsoever as to their accuracy or authenticity. Images shown may be modified for illustrative purposes. Images may be out-of-date and not current. 03.19.24

## TREXLERTOWN PLAZA TREXLERTOWN, PA 7150 HAMILTON BOULEVARD