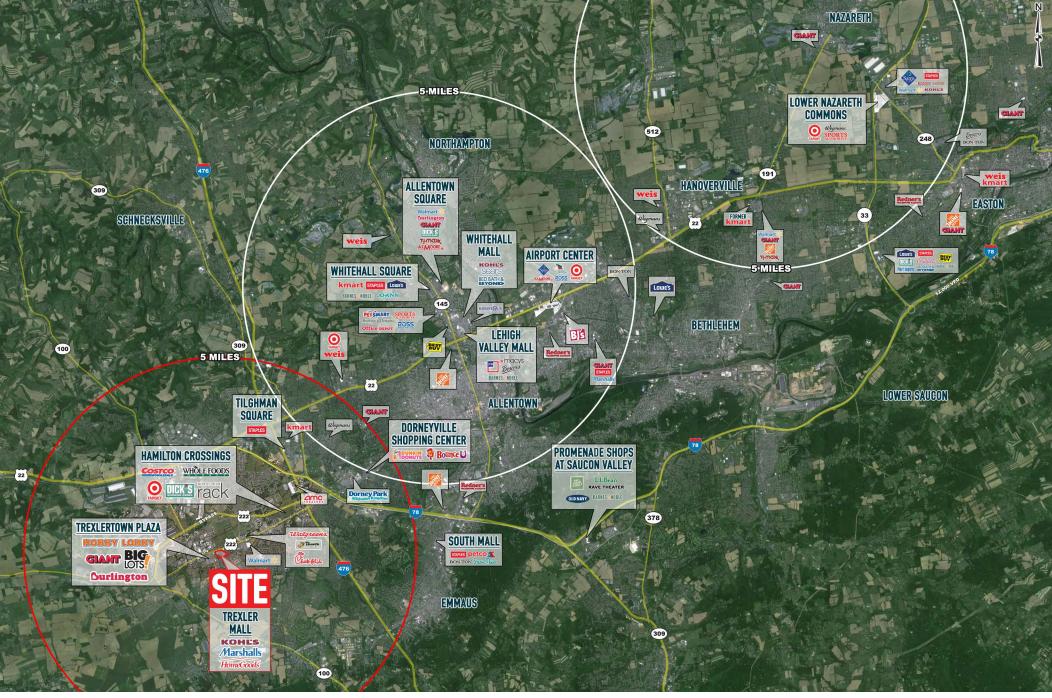

### TREXLER MALL

# **6900 HAMILTON BOULEVARD**

TREXLERTOWN, PA

±3,753 SF AVAILABLE FOR LEASE

property highlights.

- Located on Route 222 with over 20,000 vehicles per day
- Small shop space available for lease
- Total GLA: ±337,297 SF
- Multiple signage opportunities available
- Nearby tenants include: