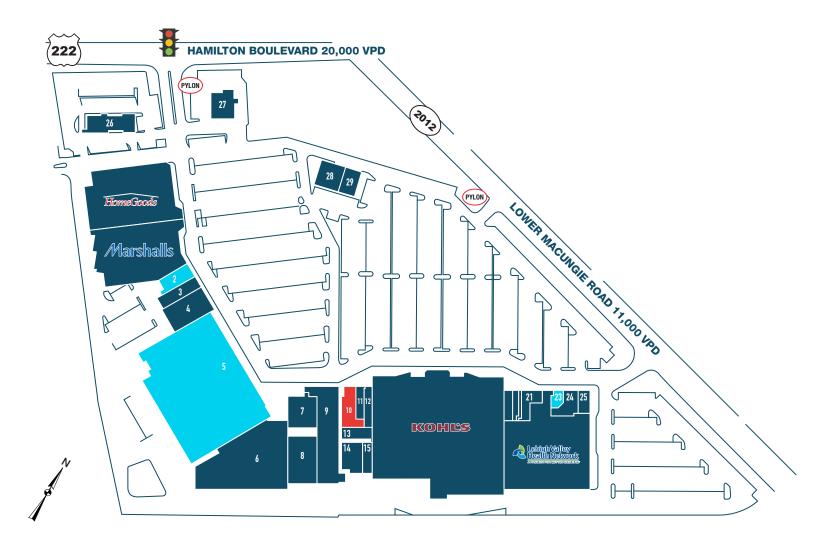

### **GLENN MARVIN**

**r** office 610.825.5222 direct 610.260.2674 gmarvin@metrocommercial.com

| 1A | HomeGoods                           | 28,181 SF | 12 | T&D Nails                     | 1,710 SF  |
|----|-------------------------------------|-----------|----|-------------------------------|-----------|
| 1B | Marshalls                           | 28,488 SF | 13 | Kohl's                        | 1,982 SF  |
| 2  | AT LEASE                            | 3,000 SF  | 14 | That's Dancin'                | 2,800 SF  |
| 3  | PA Wine and Spirits Store           | 2,906 SF  | 15 | Trexler Family Dental Care    | 1,858 SF  |
| 4  | Famous Footwear                     | 6,076 SF  | 16 | Kohl's                        | 88,248 SF |
| 5  | AT LEASE                            | 62,000 SF | 17 | Lehigh Valley Wellness Center | 33,227 SF |
| 6  | Maxx Fitness                        | 28,870 SF | 21 | Health Network                | 2,390 SF  |
| 7  | Children's Dental Health Associates | 4,100 SF  | 23 | AT LEASE                      | 1,140 SF  |
| 8  | Consolidated Coin Laundries         | 5,000 SF  | 24 | Express Business Center       | 2,300 SF  |
| 9  | Dollar Tree                         | 14,765 SF | 25 | Joe's Pizza                   | 2,035 SF  |
| 10 | AVAILABLE                           | 3,753 SF  | 26 | McDonald's                    | 3,500 SF  |
| 11 | JEI Learning Center                 | 1.450 SF  | 27 | Friendly's                    | 3,500 SF  |