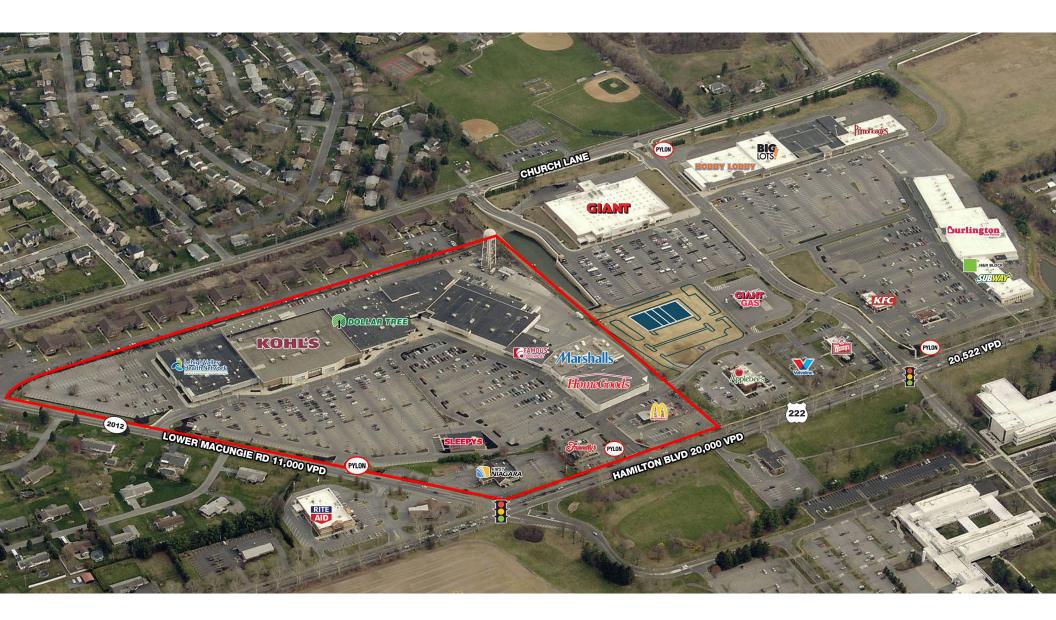

### TREXLER MALL

# **6900 HAMILTON BOULEVARD**

TREXLERTOWN, PA

±3,753 SF AVAILABLE FOR LEASE

property highlights.

- Located on Route 222 with over 20,000 vehicles per day
- Small shop space available for lease
- Total GLA: ±337,297 SF
- Multiple signage opportunities available
- Nearby tenants include:

### **GLENN MARVIN**

**r** office 610.825.5222 direct 610.260.2674 gmarvin@metrocommercial.com

| 1A | HomeGoods                           | 28,181 SF | 12 | T&D Nails                     | 1,710 SF  |
|----|-------------------------------------|-----------|----|-------------------------------|-----------|
| 1B | Marshalls                           | 28,488 SF | 13 | Kohl's                        | 1,982 SF  |
| 2  | AT LEASE                            | 3,000 SF  | 14 | That's Dancin'                | 2,800 SF  |
| 3  | PA Wine and Spirits Store           | 2,906 SF  | 15 | Trexler Family Dental Care    | 1,858 SF  |
| 4  | Famous Footwear                     | 6,076 SF  | 16 | Kohl's                        | 88,248 SF |
| 5  | AT LEASE                            | 62,000 SF | 17 | Lehigh Valley Wellness Center | 33,227 SF |
| 6  | Maxx Fitness                        | 28,870 SF | 21 | Health Network                | 2,390 SF  |
| 7  | Children's Dental Health Associates | 4,100 SF  | 23 | AT LEASE                      | 1,140 SF  |
| 8  | Consolidated Coin Laundries         | 5,000 SF  | 24 | Express Business Center       | 2,300 SF  |
| 9  | Dollar Tree                         | 14,765 SF | 25 | Joe's Pizza                   | 2,035 SF  |
| 10 | AVAILABLE                           | 3,753 SF  | 26 | McDonald's                    | 3,500 SF  |
| 11 | JEI Learning Center                 | 1.450 SF  | 27 | Friendly's                    | 3,500 SF  |