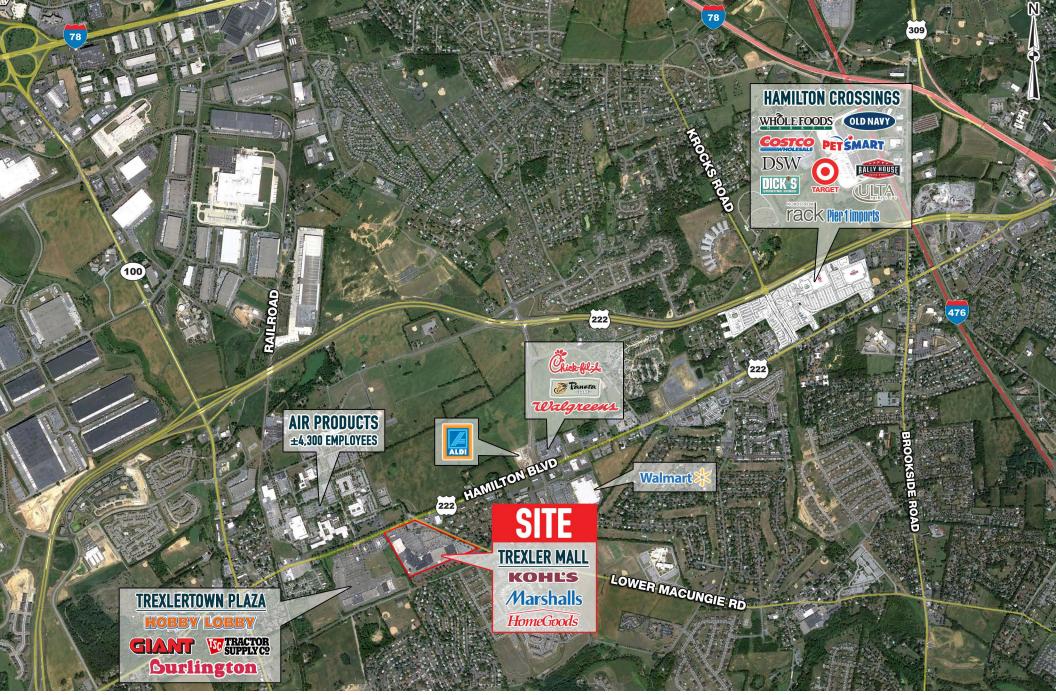

### TREXLER MALL

# **6900 HAMILTON BOULEVARD**

TREXLERTOWN, PA

±3,753 SF AVAILABLE FOR LEASE

property highlights.

- Located on Route 222 with over 20,000 vehicles per day
- Small shop space available for lease
- Total GLA: ±337,297 SF
- Multiple signage opportunities available
- Nearby tenants include: