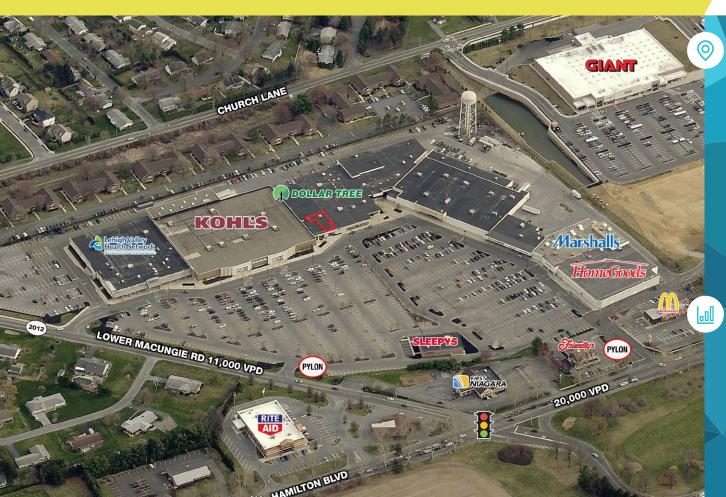

# **6900 HAMILTON BOULEVARD**

TREXLERTOWN, PA

±3,753 SF AVAILABLE FOR LEASE

property highlights.

- Located on Route 222 with over 20,000 vehicles per day
- Small shop space available for lease
- Total GLA: ±337,297 SF
- Multiple signage opportunities available
- Nearby tenants include:

BIGLOTS! GIANT

HOBBY LOBBY Owned & managed by:

HAMILTON BLVD (ROUTE 222) TRAFFIC COUNT: 20,000 VPD \*ESRI 2017