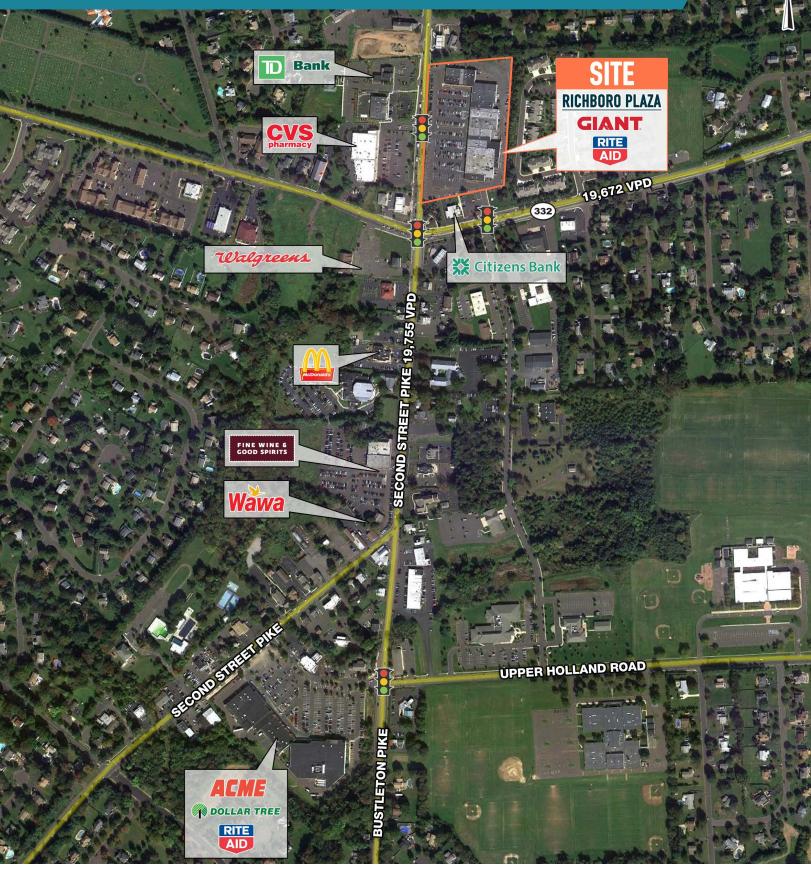

### SIGNALIZED ACCESS FROM BOTH SECOND STREET PIKE & ROUTE 332

The montation and mages contained herein are non-sources deemed relater. However, were commercial near estate, inc. makes no representation whatsoever as to men accuracy or autoenticity, images shown may be mouned up industrive purposes, images may be curvin-date and not current. Uz.