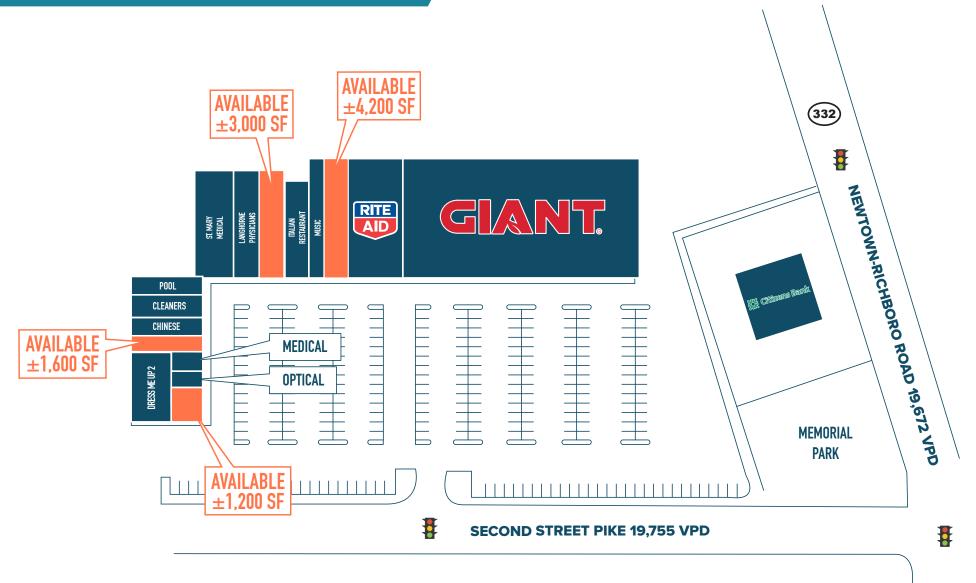

### RICHBORO PLAZA SHOPPING CENTER **RICHBORO, PA** 2ND STREET PIKE & NEWTOWN-RICHBORO RD ±1,200 - 4,200 SF AVAILABLE FOR LEASE PHILADELPHIA MSA

JOIN RITE AID NEWLY OPENED! GIANT.

#### **NEWLY OPENED REDEVELOPMENT WITH GIANT!**

## LOCATED IN THE CENTER OF THE TRADE AREA

RICHBORO PLAZA SHOPPING CENTER **RICHBORO, PA** 2ND STREET PIKE & NEWTOWN-RICHBORO RD

www.metrocommercial.com

### SIGNALIZED ACCESS FROM BOTH SECOND STREET PIKE & ROUTE 332

The montation and mages contained herein are non-sources deemed relater. However, were commercial near estate, inc. makes no representation whatsoever as to men accuracy or autoenticity, images shown may be mouned up industrive purposes, images may be curvin-date and not current. Uz.

## FACADE AND MONUMENT UPDATE COMPLETE!

ne information and images contained herein are from sources deemed reliable. However, Metro Commercial Real Estate, inc. makes no representation whatsoever as to their accuracy or authenticity. Images shown may be modified for illustrative purposes. Images may be out-of-date and not current. 02.06.24