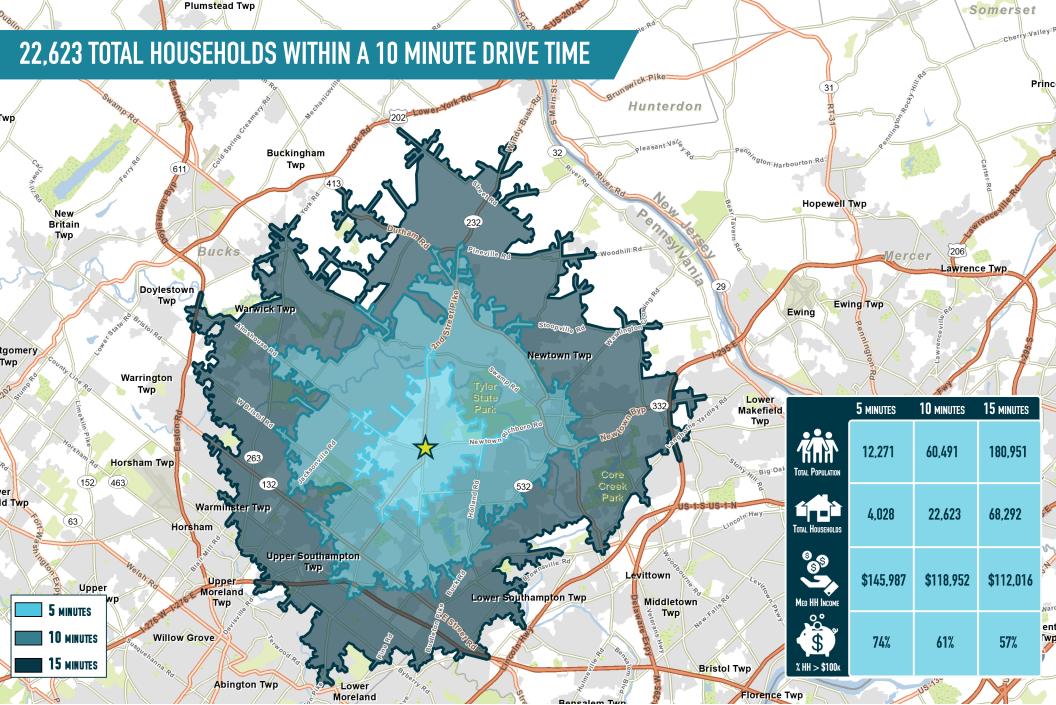

RICHBORO PLAZA SHOPPING CENTER **RICHBORO, PA** 2ND STREET PIKE & NEWTOWN-RICHBORO RD

www.metrocommercial.com