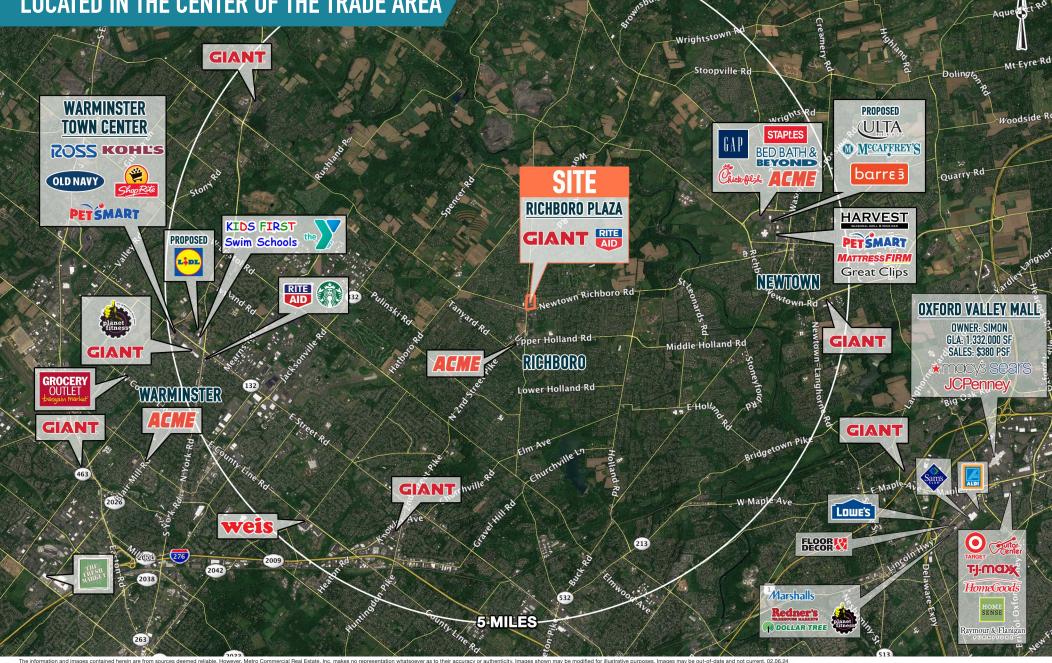

## LOCATED IN THE CENTER OF THE TRADE AREA

RICHBORO PLAZA SHOPPING CENTER **RICHBORO, PA** 2ND STREET PIKE & NEWTOWN-RICHBORO RD

www.metrocommercial.com