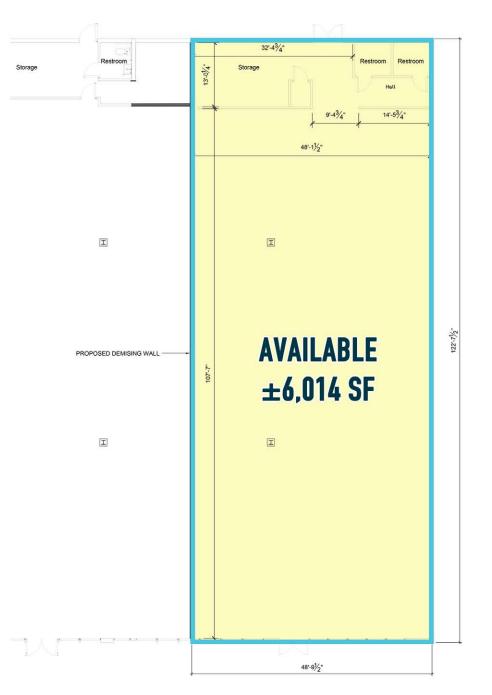

±2,000 – 6,014 SF AVAILABLE FOR LEASE Philadelphia MSA

## RICHLAND MARKETPLACE QUAKERTOWN, PA ROUTE 309 & WEST PUMPING STATION ROAD

The information and images contained herein are from sources deemed reliable. However, Metro Commercial Real Estate, Inc. makes no representation whatsoever as to their accuracy or authenticity. Images shown may be modified for illustrative purposes. Images may be out-of-date and not current. 08.03.22

## RICHLAND MARKETPLACE QUAKERTOWN, PA ROUTE 309 & WEST PUMPING STATION ROAD