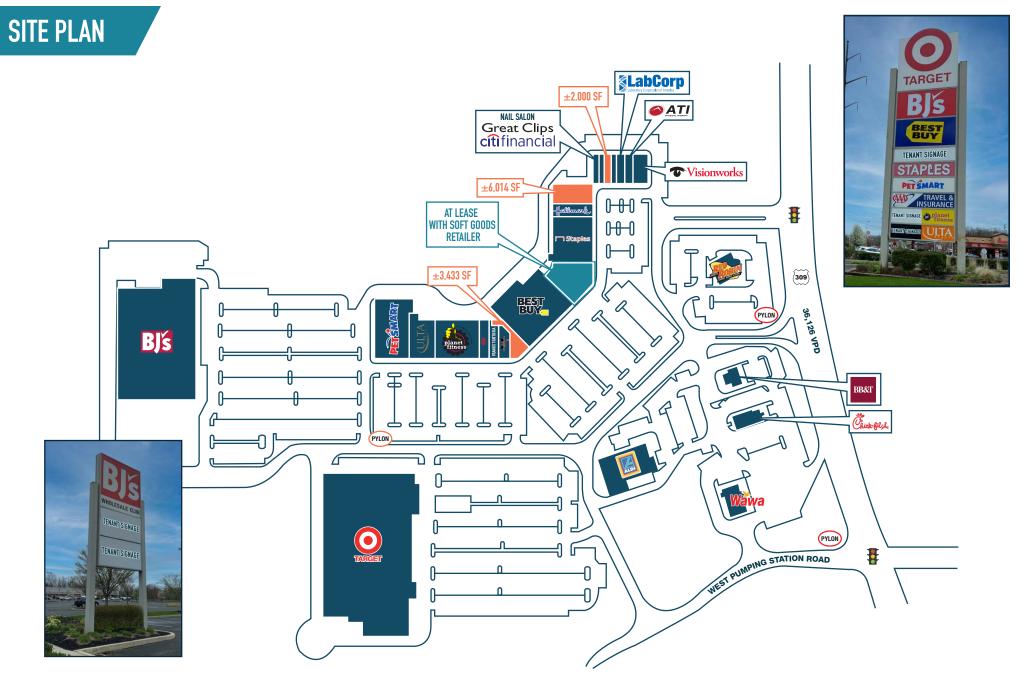

±2,000 – 6,014 SF AVAILABLE FOR LEASE Philadelphia MSA

## RICHLAND MARKETPLACE QUAKERTOWN, PA ROUTE 309 & WEST PUMPING STATION ROAD

The information and images contained herein are from sources deemed reliable. However, Metro Commercial Real Estate, Inc. makes no representation whatsoever as to their accuracy or authenticity. Images shown may be modified for illustrative purposes. Images may be out-of-date and not current. 08.03.22

## RICHLAND MARKETPLACE QUAKERTOWN, PA ROUTE 309 & WEST PUMPING STATION ROAD