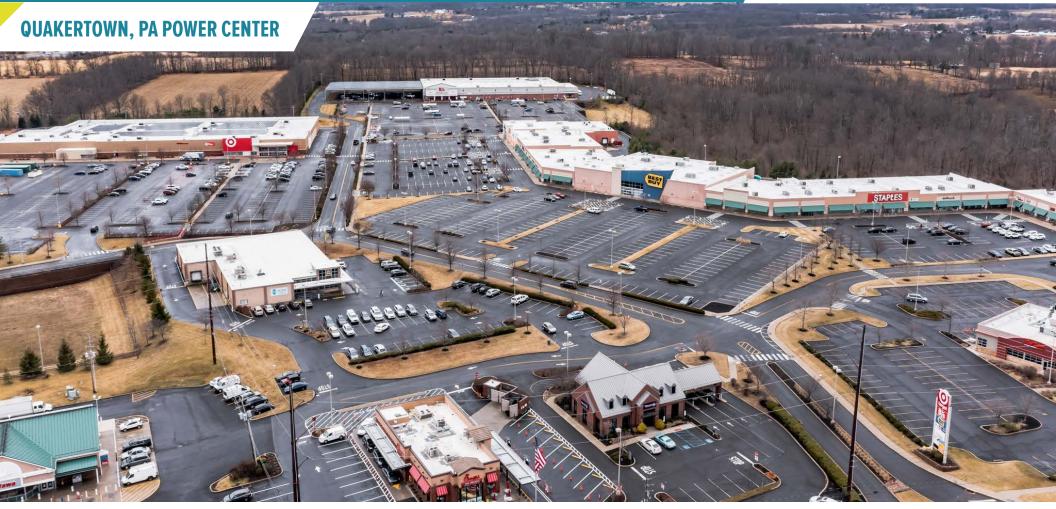

## RICHLAND MARKETPLACE QUAKERTOWN, PA ROUTE 309 & WEST PUMPING STATION ROAD

The information and images contained herein are from sources deemed reliable. However, Metro Commercial Real Estate, Inc. makes no representation whatsoever as to their accuracy or authenticity. Images shown may be modified for illustrative purposes. Images may be out-of-date and not current. 08.03.22