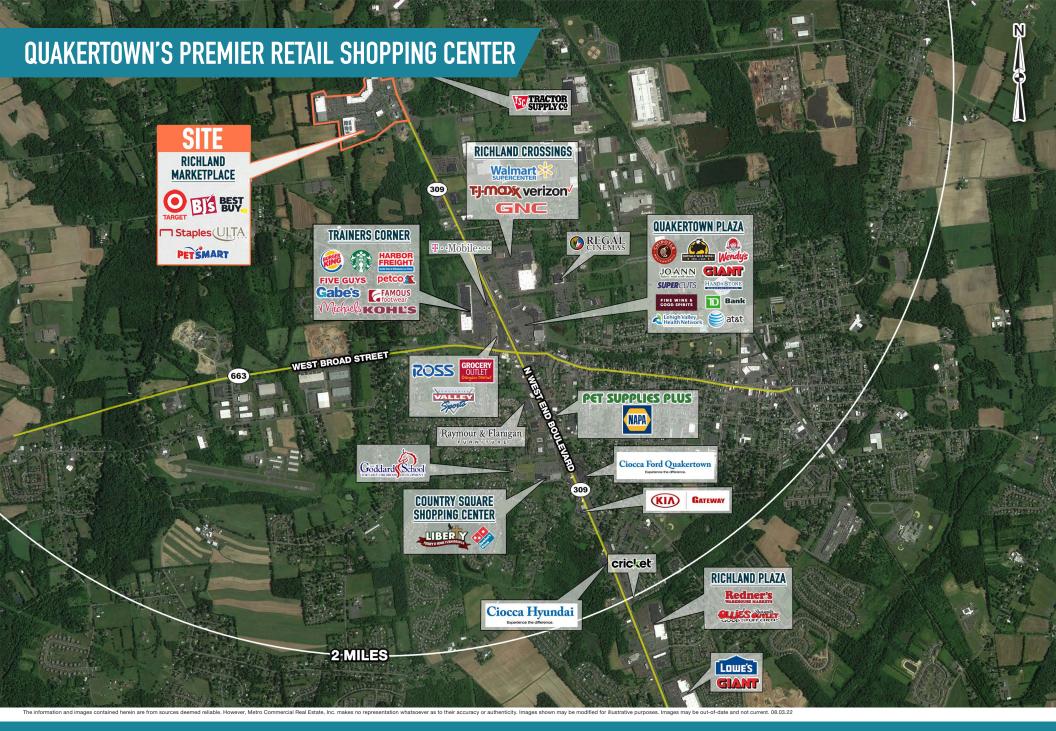

±2,000 – 6,014 SF AVAILABLE FOR LEASE Philadelphia MSA







# get in touch.

# **JOE DOUGHERTY**

office 610.825.5222 direct 610.260.2670 jdougherty@metrocommercial.com

## **JONATHAN SPOERL**

office 215.893.0300 direct 215.282.0157 jspoerl@metrocommercial.com















The information and images contained herein are from sources deemed reliable. However, Metro Commercial Real Estate, Inc. makes no representation whatsoever as to their accuracy or authenticity. Images shown may be modified for illustrative purposes. Images may be out-of-date and not current. 08.03.22

## RICHLAND MARKETPLACE QUAKERTOWN, PA ROUTE 309 & WEST PUMPING STATION ROAD





The information and images contained herein are from sources deemed reliable. However, Metro Commercial Real Estate, Inc. makes no representation whatsoever as to their accuracy or authenticity. Images shown may be modified for illustrative purposes. Images may be out-of-date and not current. 08.03.22













ne information and images contained herein are from sources deemed reliable. However, Me