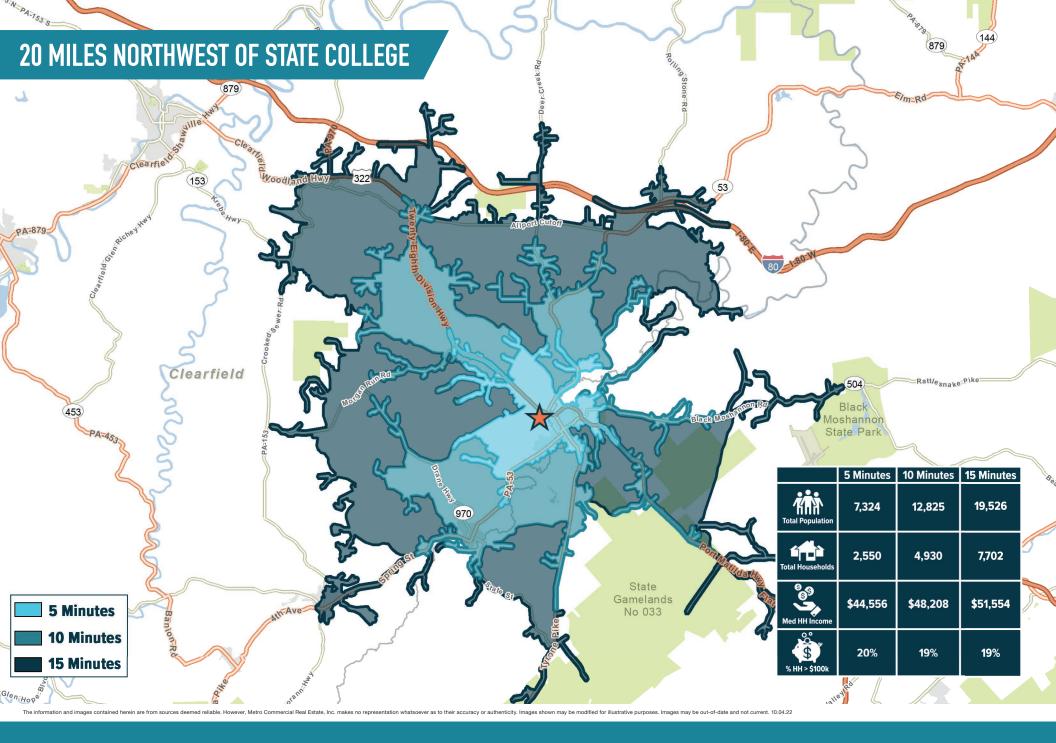

# 1059 NORTH FRONT STREET **PHILIPSBURG, PA**

www.metrocommercial.com

The information and images contained herein are from sources deemed reliable. However, Metro Commercial Real Estate, Inc. makes no representation whatsoever as to their accuracy or authenticity. Images shown may be modified for illustrative purposes. Images may be out-of-date and not current. 10.04.22