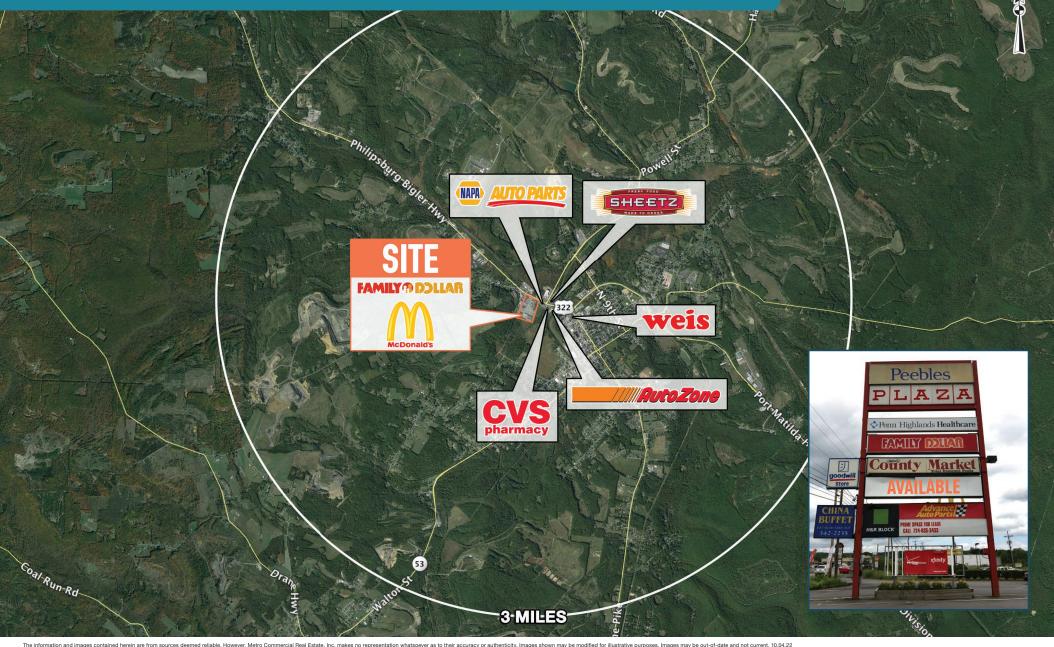

### 1059 NORTH FRONT STREET PHILIPSBURG, PA

 $\pm 925$  – 56,892 SF AVAILABLE FOR LEASE OR SALE STATE COLLEGE MSA

*Verizon<sup>y</sup> M* 

JOIN

#### **BIG BOX OR MAJOR REDEVELOPMENT OPPORTUNITY**





**OWNED & MANAGED BY:** 



#### get in touch.

#### **BRENDAN MULLIGAN**

office 610.825.5222 direct 610.260.2688 bmulligan@metrocommercial.com



## 1059 NORTH FRONT STREET **PHILIPSBURG, PA**



www.metrocommercial.com

### **BIG BOX OPPORTUNITY AT DOMINANT CENTER IN THE PHILIPSBURG, PA MARKET**



## 1059 NORTH FRONT STREET **PHILIPSBURG, PA**





The information and images contained herein are from sources deemed reliable. However, Metro Commercial Real Estate, Inc. makes no representation whatsoever as to their accuracy or authenticity. Images shown may be modified for illustrative purposes. Images may be out-of-date and not current. 10.04.22

# 1059 NORTH FRONT STREET **PHILIPSBURG, PA**



www.metrocommercial.com



The information and images contained herein are from sources deemed reliable. However, Metro Commercial Real Estate, Inc. makes no representation whatsoever as to their accuracy or authenticity. Images shown may be modified for illustrative purposes. Images may be out-of-date and not current. 10.04.22

1059 NORTH FRONT STREET PHILIPSBURG, PA

www.metrocommercial.c