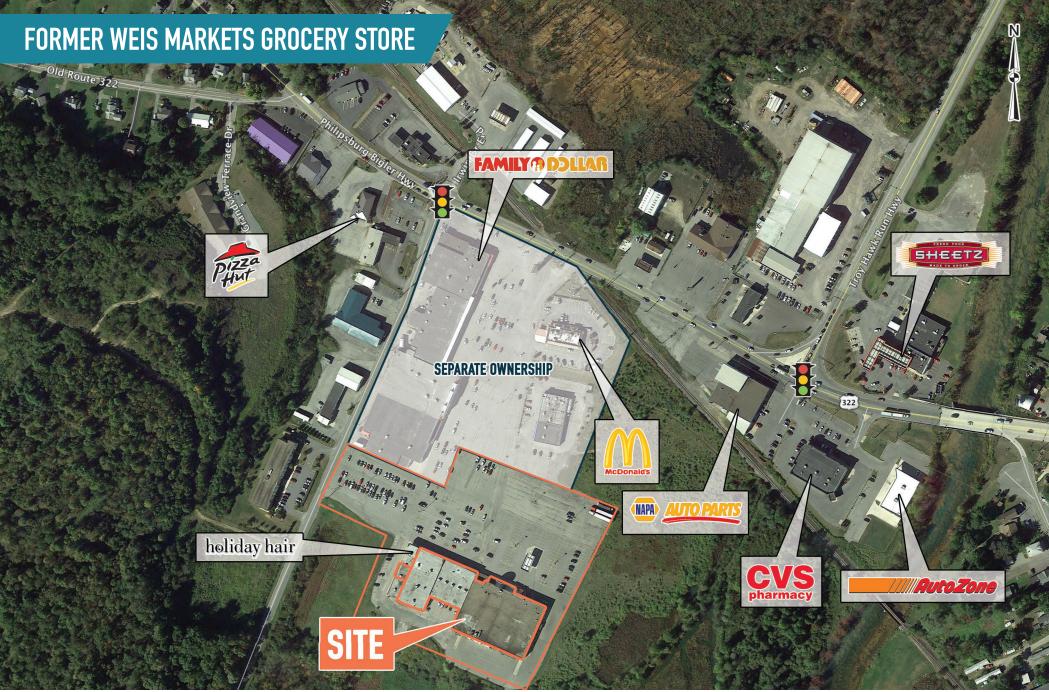

## 1059 NORTH FRONT STREET **PHILIPSBURG, PA**

The information and images contained herein are from sources deemed reliable. However, Metro Commercial Real Estate, Inc. makes no representation whatsoever as to their accuracy or authenticity. Images shown may be modified for illustrative purposes. Images may be out-of-date and not current. 10.04.22