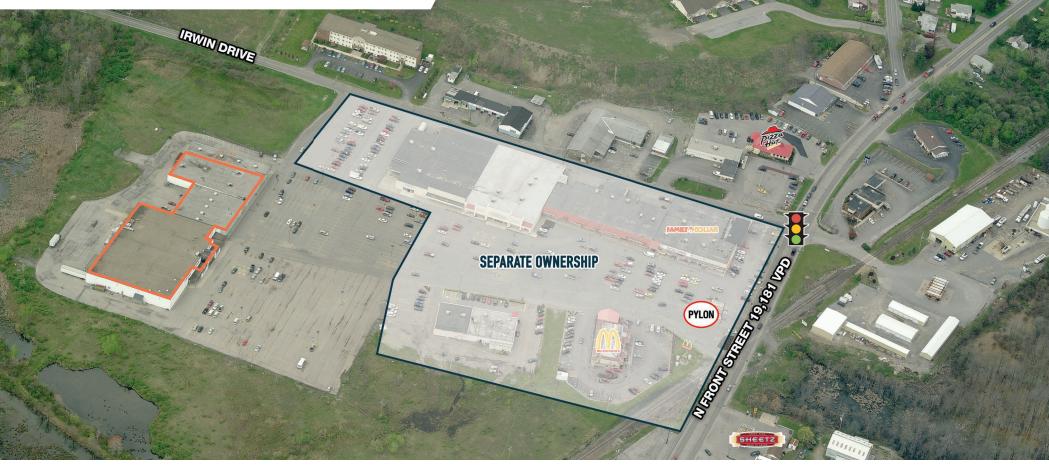

### **BIG BOX OPPORTUNITY AT DOMINANT CENTER IN THE PHILIPSBURG, PA MARKET**

## 1059 NORTH FRONT STREET **PHILIPSBURG, PA**

The information and images contained herein are from sources deemed reliable. However, Metro Commercial Real Estate, Inc. makes no representation whatsoever as to their accuracy or authenticity. Images shown may be modified for illustrative purposes. Images may be out-of-date and not current. 10.04.22