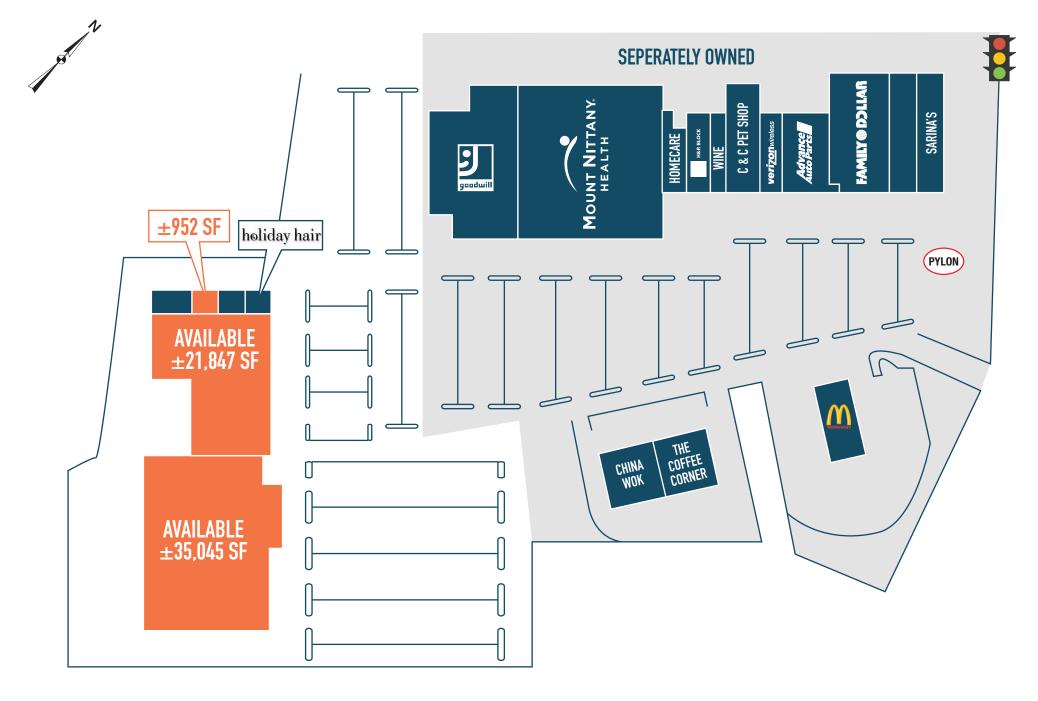

### 1059 NORTH FRONT STREET PHILIPSBURG, PA

 $\pm 925$  – 56,892 SF AVAILABLE FOR LEASE OR SALE STATE COLLEGE MSA

*Verizon<sup>y</sup> M* 

JOIN

#### **BIG BOX OR MAJOR REDEVELOPMENT OPPORTUNITY**

**OWNED & MANAGED BY:** 

### **BIG BOX OPPORTUNITY AT DOMINANT CENTER IN THE PHILIPSBURG, PA MARKET**