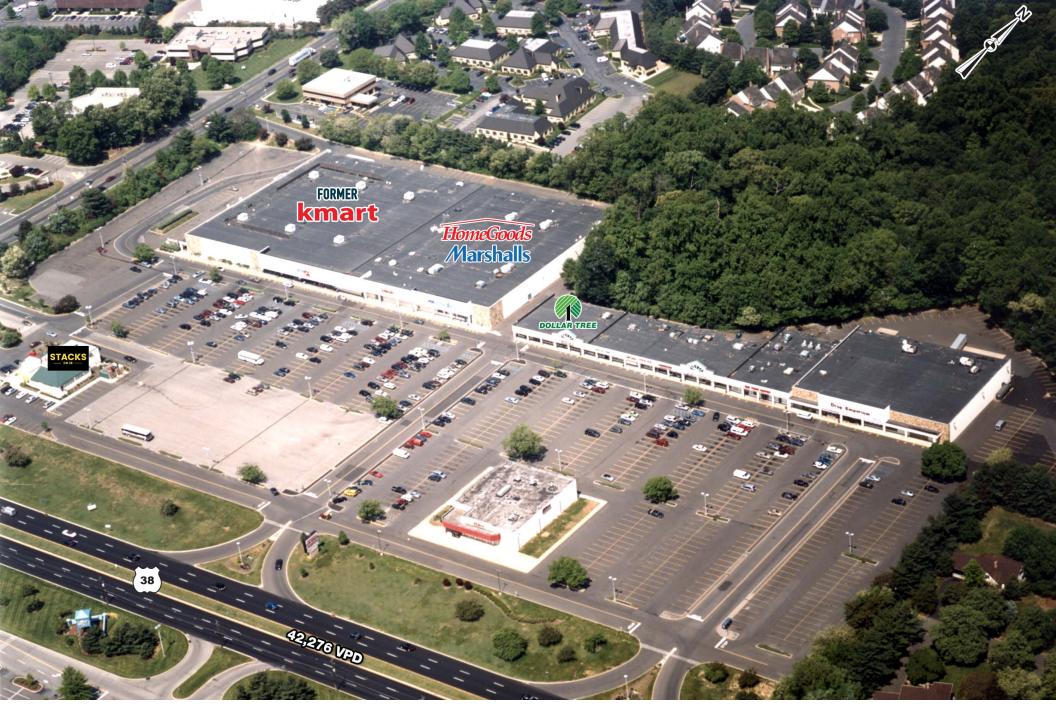

## MOORESTOWN SHOPPING CENTER MOORESTOWN, NJ

**ROUTE 38 & LENOLA ROAD** 

±2,800 - 70,000 SF OF SPECIALTY RETAIL AVAILABLE FOR LEASE PHILADELPHIA MSA

## SITE PLAN **AVAILABLE** ±15,000 SF AVAILABLE ±10,000 SF **AVAILABLE** 17,023 VPD ±15,000 SF **AVAILABLE** ±2,800 SF Marshalls **FORMER** kmart **HomeGoods LENOLA ROAD** 150 NAILS Dr. Angelini . 80. 100' 100' **FUTURE** STACKS ±5,000 SF PYLON **AVAILABLE** AVAILABLE ±4.489 SF ±4,703 SF 42,276 VPD