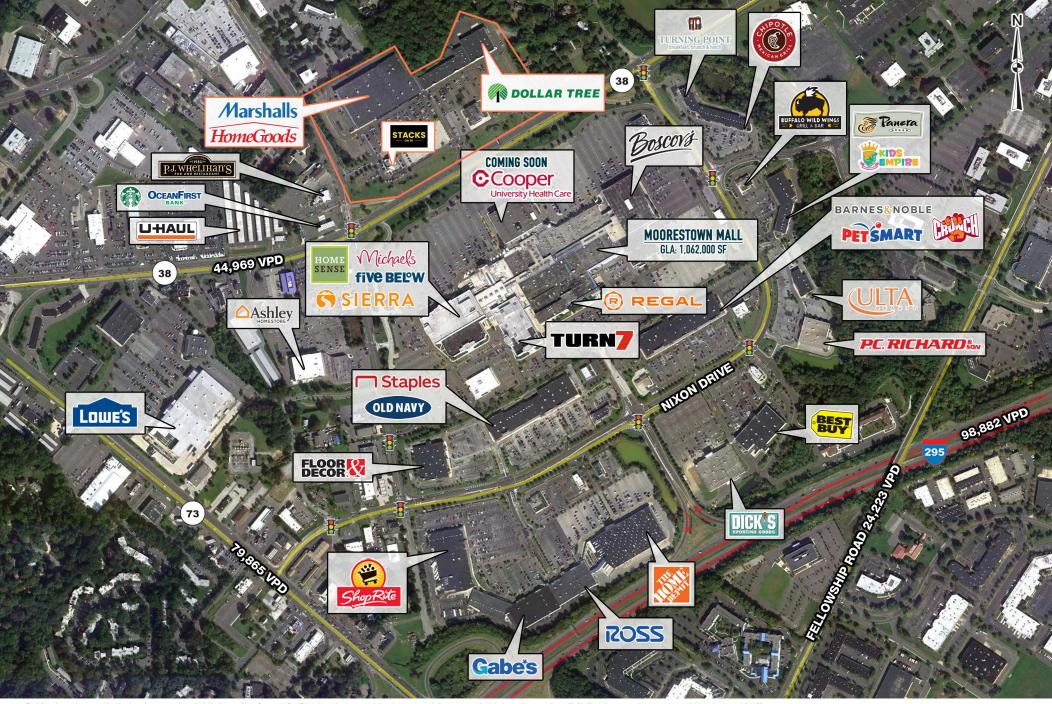

MOORESTOWN SHOPPING CENTER MOORESTOWN, NJ ROUTE 38 & LENOLA ROAD

The information and images contained herein are from sources deemed reliable. However, Metro Commercial Real Estate, Inc. makes no representation whatsoever as to their accuracy or authenticity. Images shown may be modified for illustrative purposes. Images may be out-of-date and not current. 11.07.