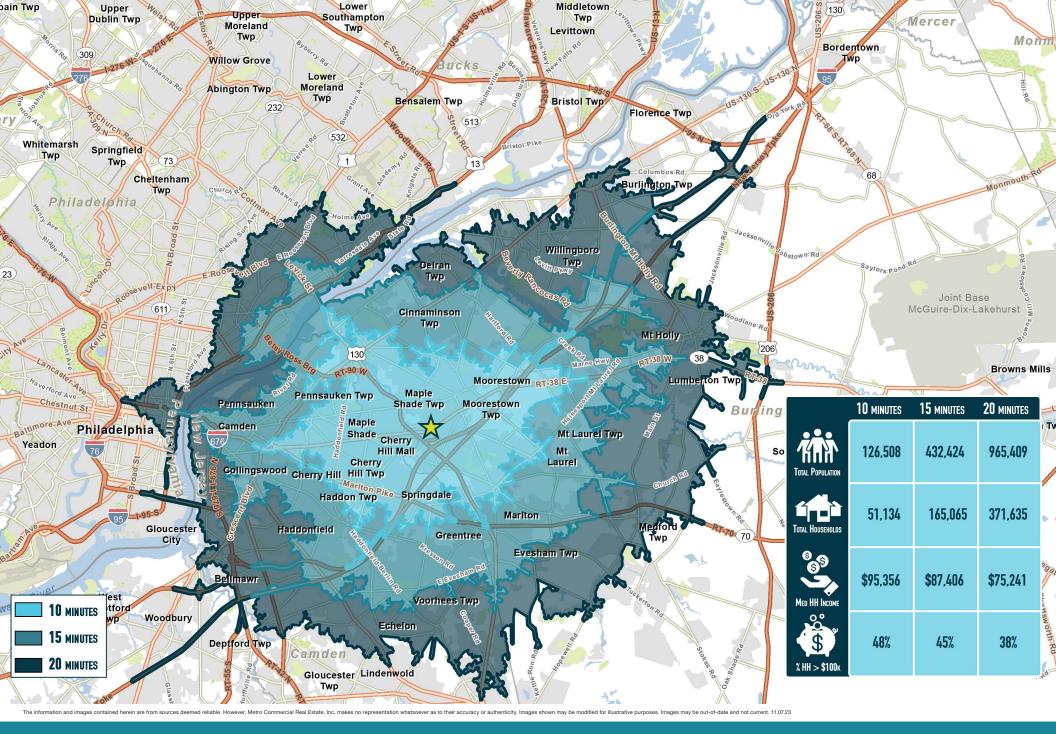

MOORESTOWN SHOPPING CENTER MOORESTOWN, NJ ROUTE 38 & LENOLA ROAD

The information and images contained herein are from sources deemed reliable. However, Metro Commercial Real Estate, Inc. makes no representation whatsoever as to their accuracy or authenticity. Images shown may be modified for illustrative purposes. Images may be out-of-date and not current. 11.07.