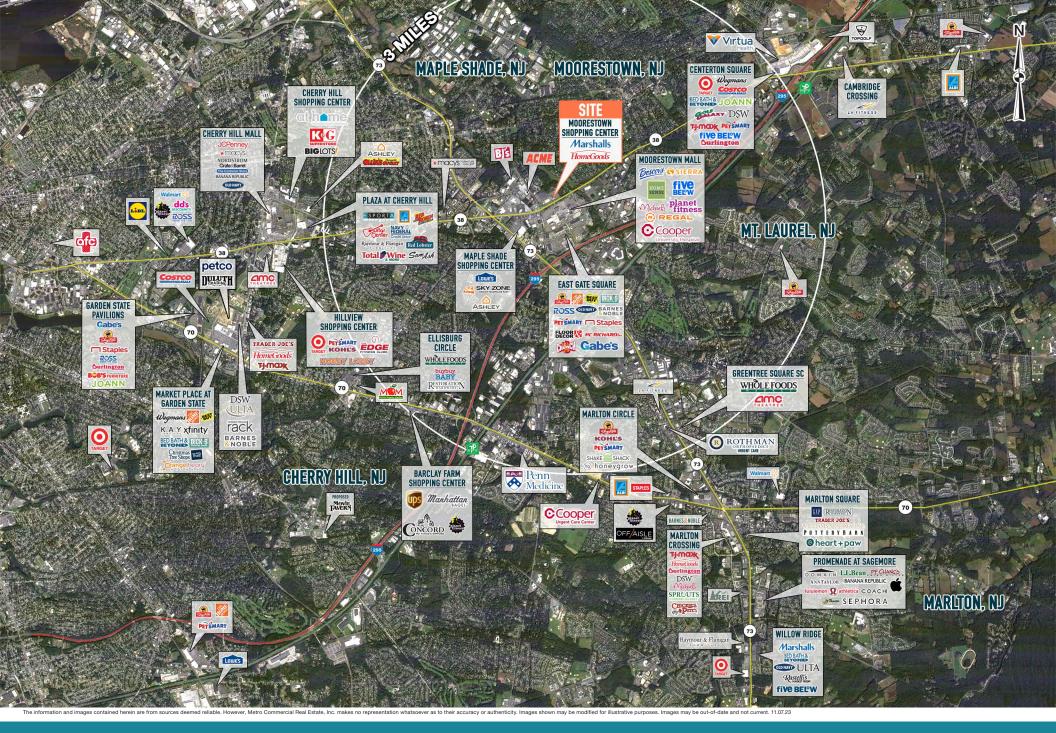

MOORESTOWN SHOPPING CENTER MOORESTOWN, NJ ROUTE 38 & LENOLA ROAD

The information and images contained herein are from sources deemed reliable. However, Metro Commercial Real Estate, Inc. makes no representation whatsoever as to their accuracy or authenticity. Images shown may be modified for illustrative purposes. Images may be out-of-date and not current. 11.07.