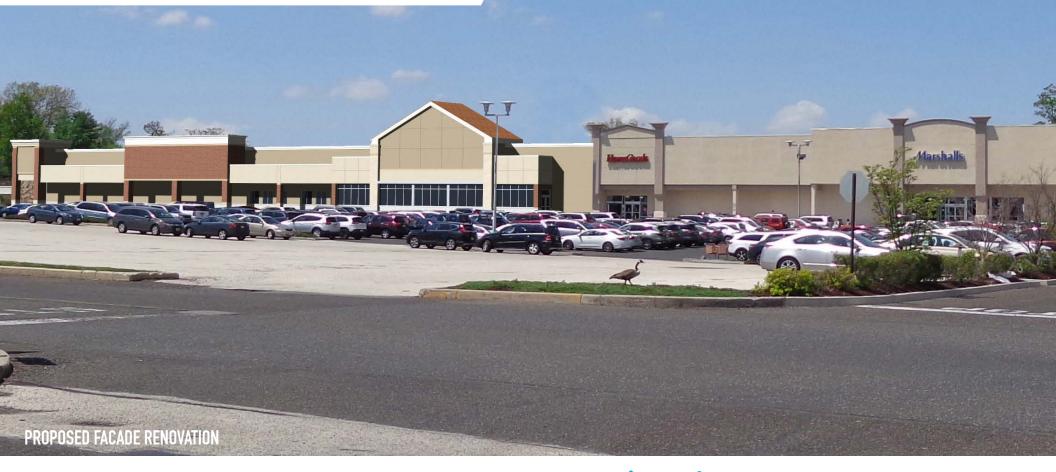

## MOORESTOWN SHOPPING CENTER MOORESTOWN, NJ

**ROUTE 38 & LENOLA ROAD** 

±2,800 - 70,000 SF OF SPECIALTY RETAIL AVAILABLE FOR LEASE PHILADELPHIA MSA