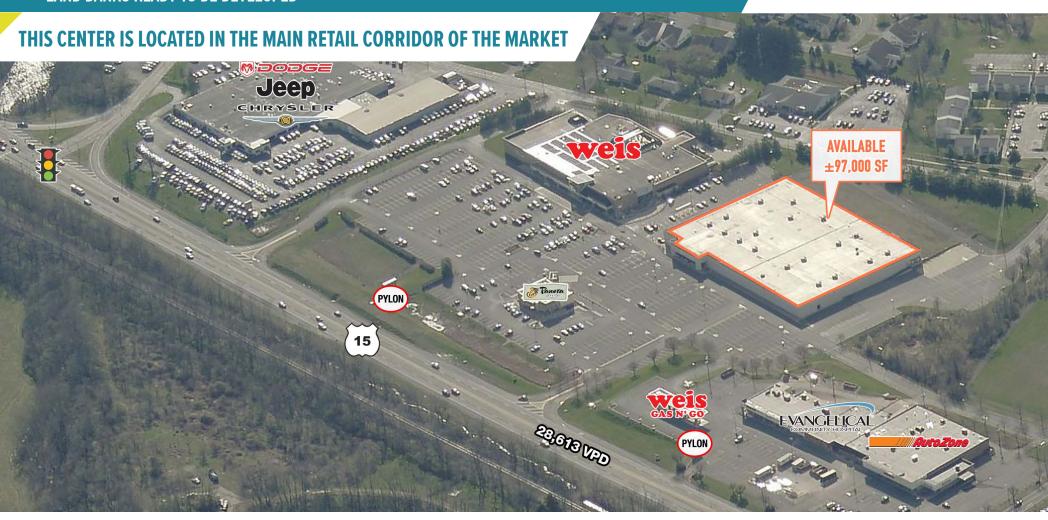

## 7001 WESTBRANCH HIGHWAY

LEWISBURG, PA

UP TO  $\pm$ 97,000 SF AVAILABLE

LAND BANKS READY TO BE DEVELOPED

**LEASED BY:** 

**OWNED & MANAGED BY:** 

get in touch.

## RARE BIG BOX SPACE AVAILABLE

The information and images contained herein are from sources deemed reliable. However, Metro Commercial Real Estate, Inc. makes no representation whatsoever as to their accuracy or authenticity. Images shown may be modified for illustrative purposes. Images may be out-of-date and not current. 01.05.23