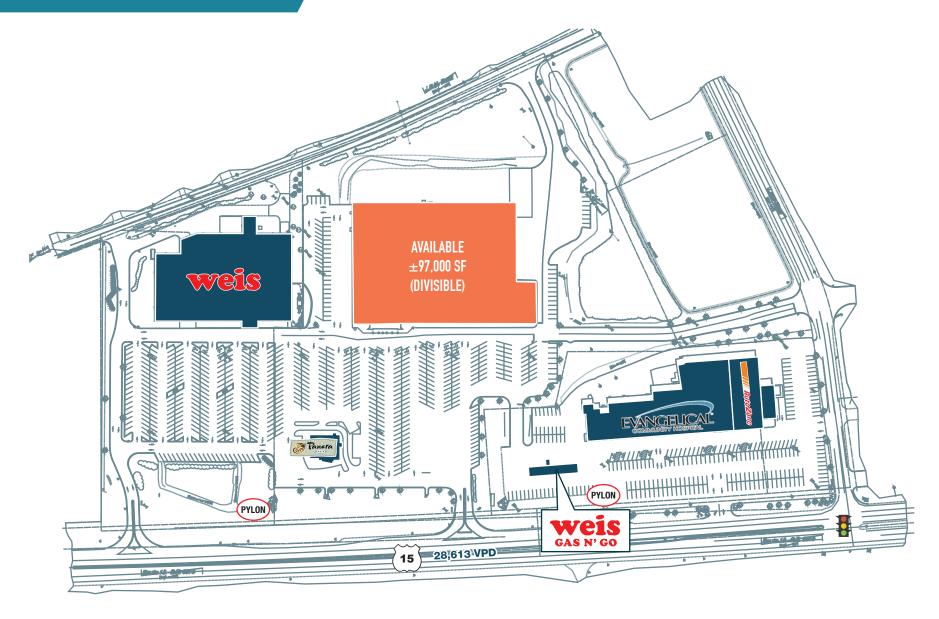

## 7001 WESTBRANCH HIGHWAY

LEWISBURG, PA

UP TO  $\pm$ 97,000 SF AVAILABLE

LAND BANKS READY TO BE DEVELOPED

**LEASED BY:** 

**OWNED & MANAGED BY:** 

get in touch.

## RARE BIG BOX SPACE AVAILABLE

The information and images contained herein are from sources deemed reliable. However, Metro Commercial Real Estate, Inc. makes no representation whatsoever as to their accuracy or authenticity. Images shown may be modified for illustrative purposes. Images may be out-of-date and not current. 01.05.23