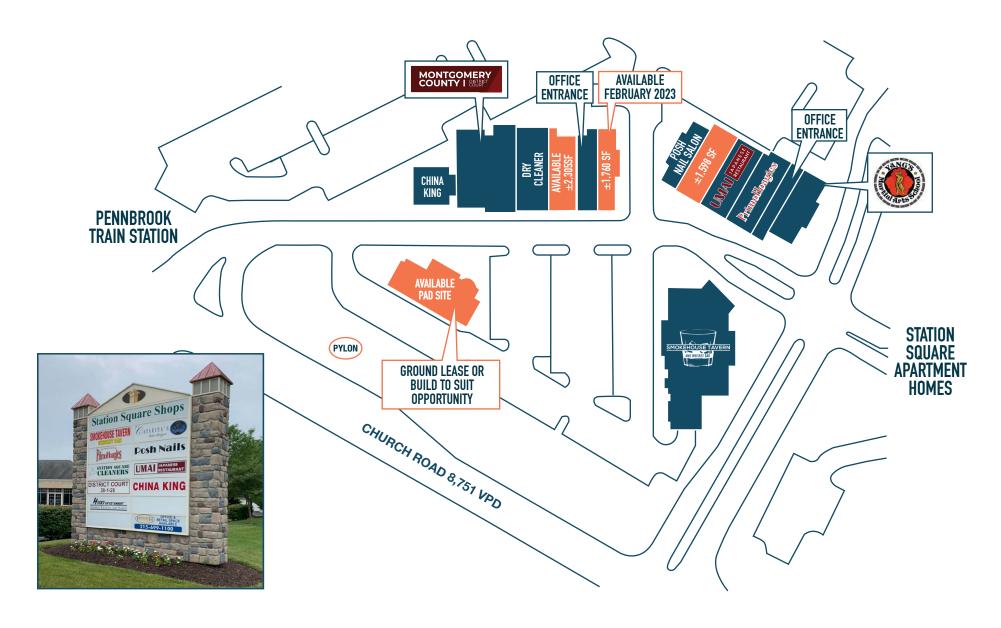

STATION SQUARE SHOPS

## 100-400 PENNBROOK PARKWAY

LANSDALE, PA

 $\pm 1,598 - 2,305$  SF & PAD SITE AVAILABLE FOR LEASE PHILADELPHIA MSA

## PAD SITE & MULTIPLE INLINE SPACES AVAILABLE!