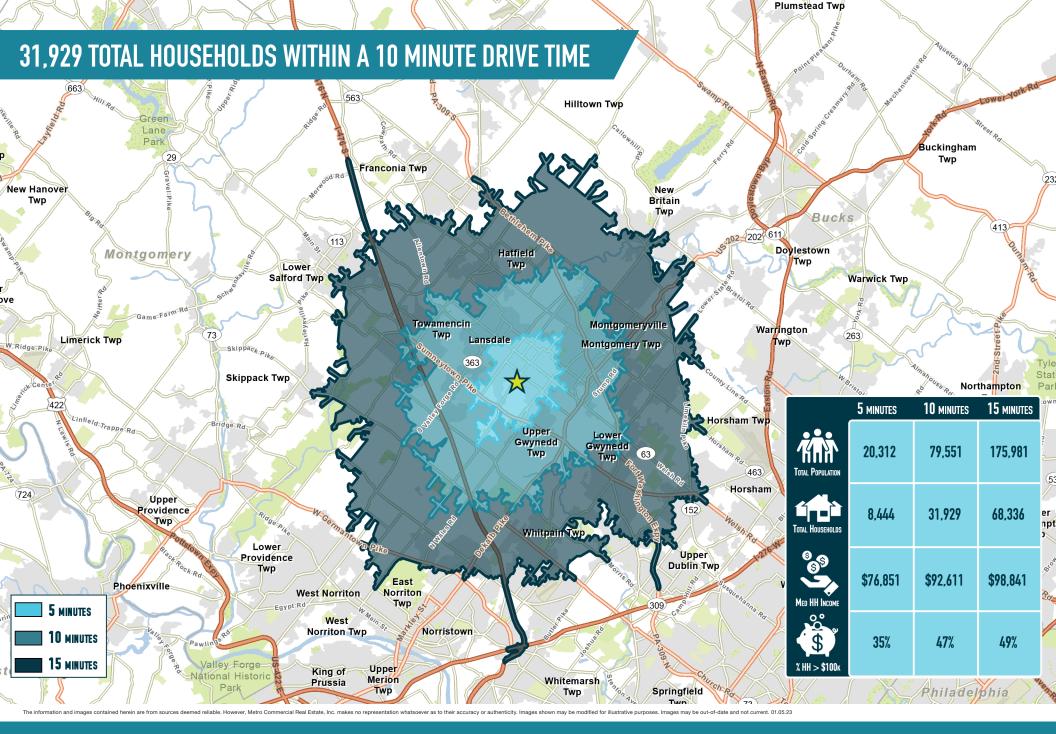

STATION SQUARE SHOPS

## 100-400 PENNBROOK PARKWAY

LANSDALE, PA

 $\pm 1,598 - 2,305$  SF & PAD SITE AVAILABLE FOR LEASE PHILADELPHIA MSA







## get in touch.

## **JONATHAN SPOERL**

office 215.893.0300 direct 215.282.0155 jspoerl@metrocommercial.com



TATION SQUARE SHOPS

100-400 PENNBROOK PARKWAY

LANSDALE, PA





The information and integes contained netwin are from sources deemed reliable, nowever, weith Commission real Estate, inc. makes no representation whatsoever as to their accuracy or aumenticity, images shown may be informed in integers and the content of the co

**STATION SQUARE SHOPS** 

100-400 PENNBROOK PARKWAY LANSDALE, PA





**STATION SQUARE SHOPS** 

100-400 PENNBROOK PARKWAY LANSDALE, PA



## PAD SITE & MULTIPLE INLINE SPACES AVAILABLE!