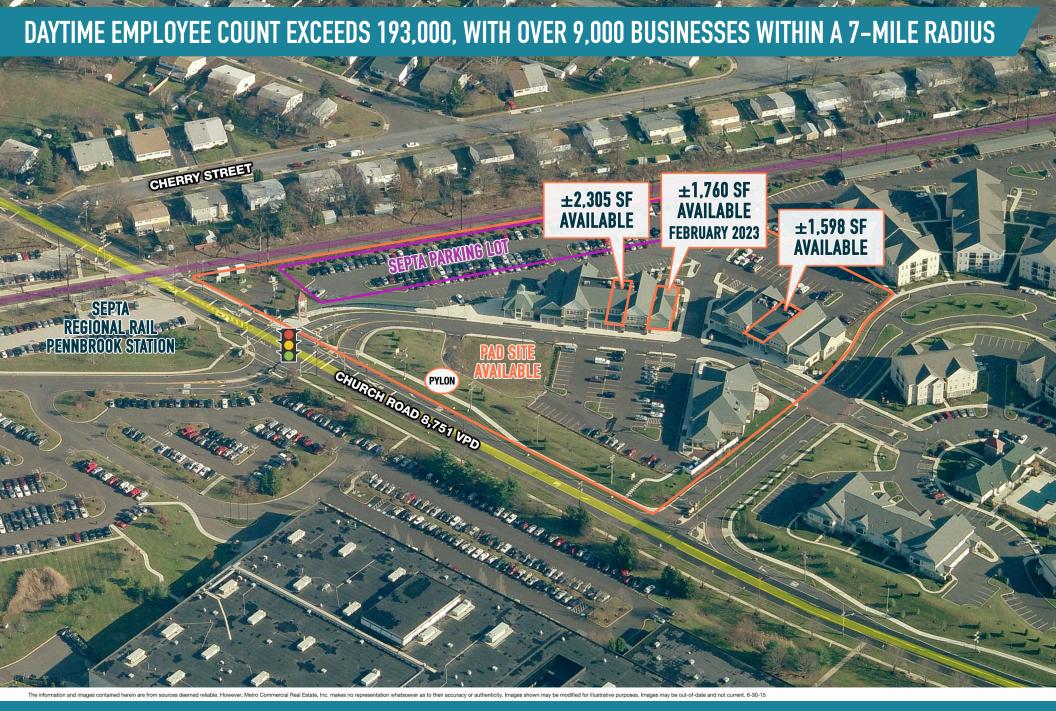

STATION SQUARE SHOPS

## 100-400 PENNBROOK PARKWAY

LANSDALE, PA

 $\pm 1,598 - 2,305$  SF & PAD SITE AVAILABLE FOR LEASE PHILADELPHIA MSA







## get in touch.

## **JONATHAN SPOERL**

office 215.893.0300 direct 215.282.0155 jspoerl@metrocommercial.com



TATION SQUARE SHOPS

100-400 PENNBROOK PARKWAY

LANSDALE, PA





The information and integes contained netwin are from sources deemed reliable, nowever, weith Commission real Estate, inc. makes no representation whatsoever as to their accuracy or aumenticity, images shown may be informed in integers and the content of the co

**STATION SQUARE SHOPS** 

100-400 PENNBROOK PARKWAY LANSDALE, PA





**STATION SQUARE SHOPS** 

100-400 PENNBROOK PARKWAY LANSDALE, PA



## PAD SITE & MULTIPLE INLINE SPACES AVAILABLE!