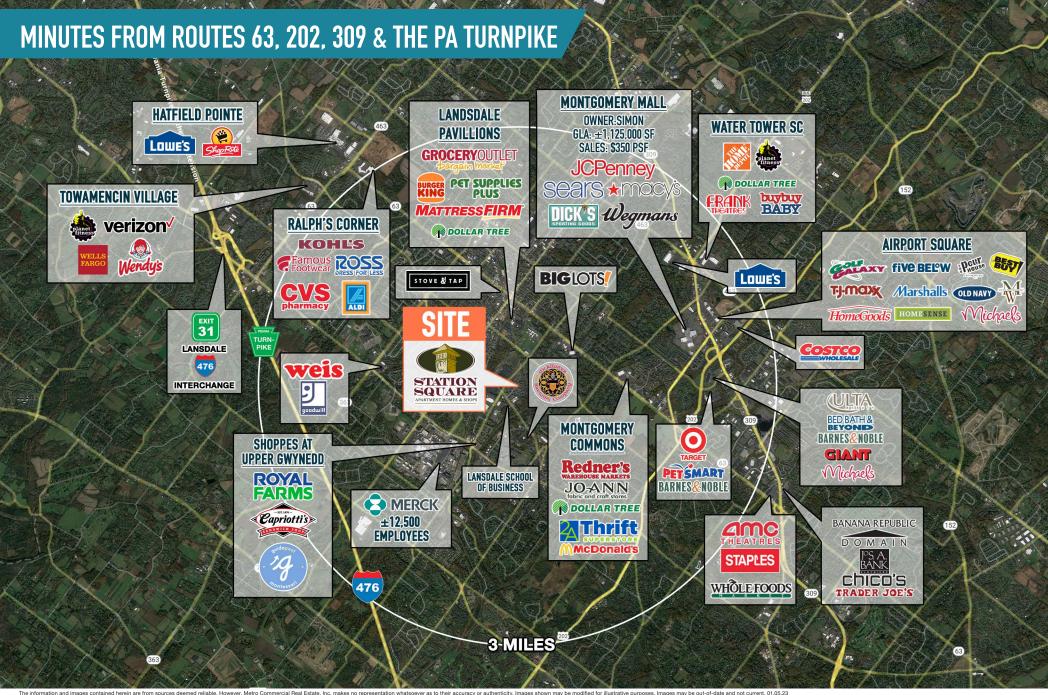

STATION SQUARE SHOPS

## 100-400 PENNBROOK PARKWAY

LANSDALE, PA

 $\pm 1,598 - 2,305$  SF & PAD SITE AVAILABLE FOR LEASE PHILADELPHIA MSA







## get in touch.

## **JONATHAN SPOERL**

office 215.893.0300 direct 215.282.0155 jspoerl@metrocommercial.com



TATION SQUARE SHOPS

100-400 PENNBROOK PARKWAY

LANSDALE, PA





The information and integes contained netwin are from sources deemed reliable, nowever, weith Commission real Estate, inc. makes no representation whatsoever as to their accuracy or aumenticity, images shown may be informed in integers and the content of the co

**STATION SQUARE SHOPS** 

100-400 PENNBROOK PARKWAY LANSDALE, PA





**STATION SQUARE SHOPS** 

100-400 PENNBROOK PARKWAY LANSDALE, PA



## PAD SITE & MULTIPLE INLINE SPACES AVAILABLE!