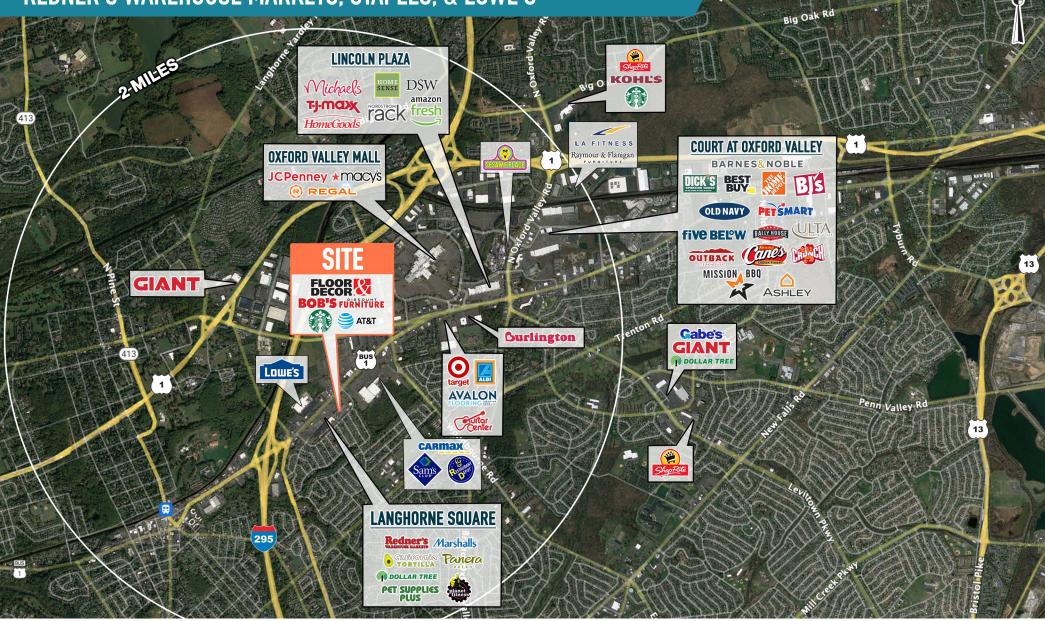

## SURROUNDING RETAILERS INCLUDE: TARGET, SAM'S CLUB, MARSHALLS, REDNER'S WAREHOUSE MARKETS, STAPLES, & LOWE'S

1

s contained herein are from sources deemed reliable. However, Metro Commercial Real Estate, Inc. makes no representation whatsoever as to their accuracy or authenticity. Images shown may be modified for illustrative purposes. Images may be out-of-date and not current. 08.01.23