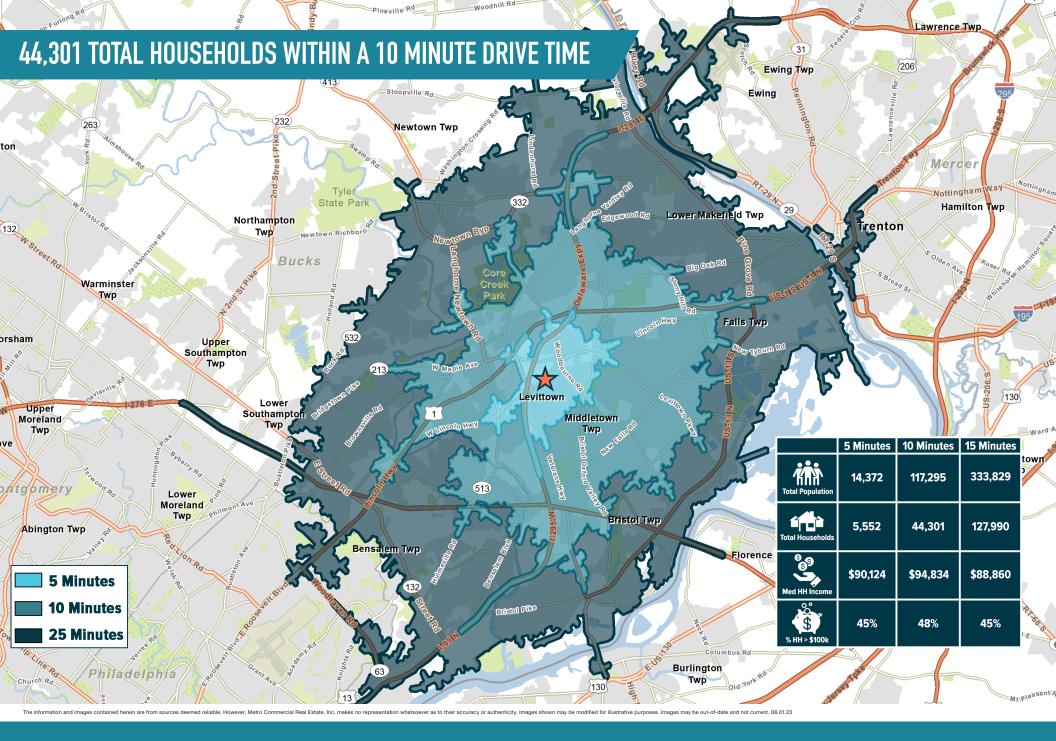

## LANGHORNE, PA 1501 EAST LINCOLN HIGHWAY

±1.88 AC PAD SITE AVAILABLE FOR LEASE







## get in touch.

## **JOE DOUGHERTY**

office 610.825.5222 direct 610.260.2670 jdougherty@metrocommercial.com

MetroCommercial.com | PLYMOUTH MEETING, PA | MOUNT LAUREL, NJ | MIAMI, FL | PHILADELPHIA, PA



**LANGHORNE, PA** 1501 EAST LINCOLN HIGHWAY



www.metrocommercial.com

## SURROUNDING RETAILERS INCLUDE: TARGET, SAM'S CLUB, MARSHALLS, REDNER'S WAREHOUSE MARKETS, STAPLES, & LOWE'S







1



s contained herein are from sources deemed reliable. However, Metro Commercial Real Estate, Inc. makes no representation whatsoever as to their accuracy or authenticity. Images shown may be modified for illustrative purposes. Images may be out-of-date and not current. 08.01.23





www.metrocommercial.com



The information and images contained herein are from sources deemed reliable. However, Metro Commercial Real Estate, Inc. makes no representation whatsoever as to their accuracy or authenticity. Images shown may be modified for illustrative purposes. Images may be out-of-date and not current.