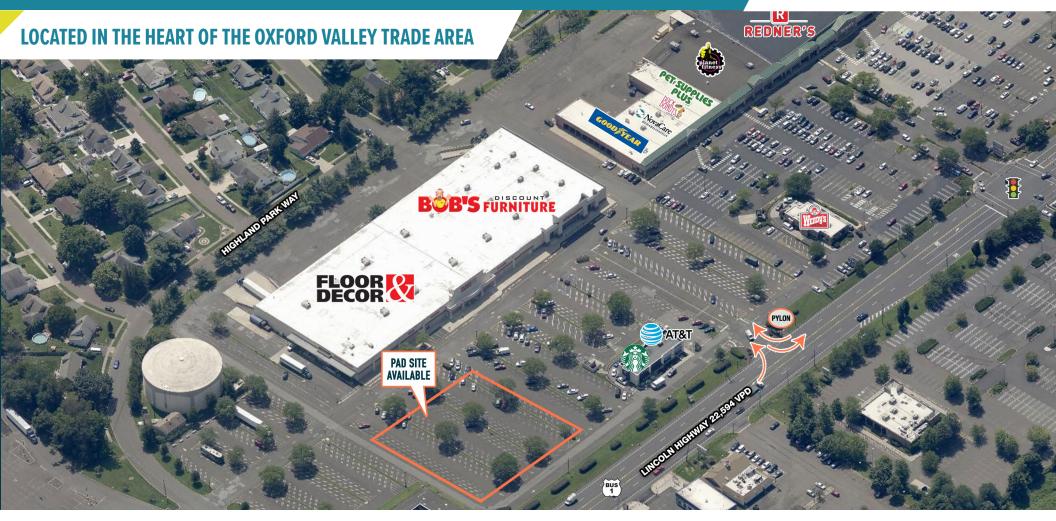

## LANGHORNE, PA 1501 EAST LINCOLN HIGHWAY

±1.88 AC PAD SITE AVAILABLE FOR LEASE