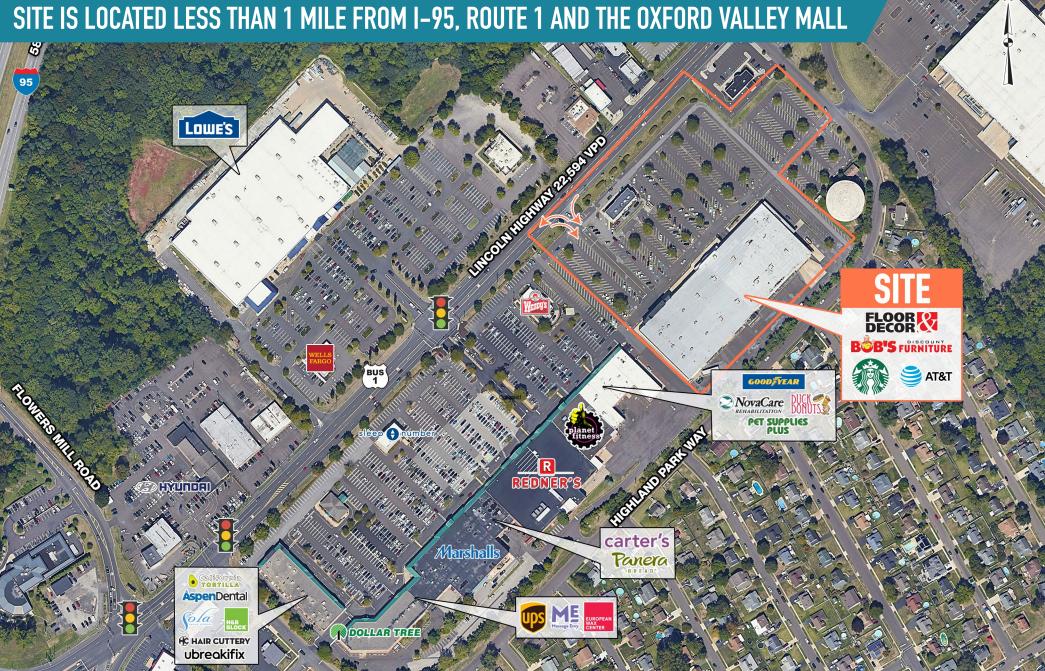

## LANGHORNE, PA 1501 EAST LINCOLN HIGHWAY

±1.88 AC PAD SITE AVAILABLE FOR LEASE