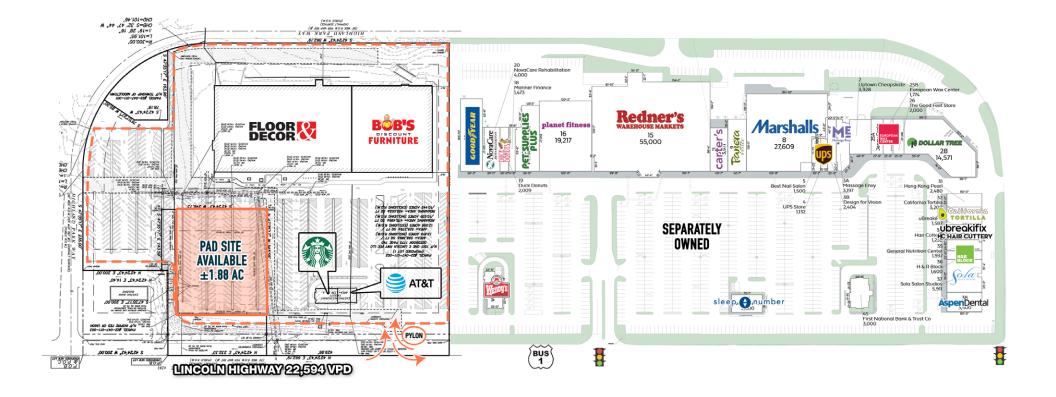

## LANGHORNE, PA 1501 EAST LINCOLN HIGHWAY

±1.88 AC PAD SITE AVAILABLE FOR LEASE

## SURROUNDING RETAILERS INCLUDE: TARGET, SAM'S CLUB, MARSHALLS, REDNER'S WAREHOUSE MARKETS, STAPLES, & LOWE'S

1

s contained herein are from sources deemed reliable. However, Metro Commercial Real Estate, Inc. makes no representation whatsoever as to their accuracy or authenticity. Images shown may be modified for illustrative purposes. Images may be out-of-date and not current. 08.01.23