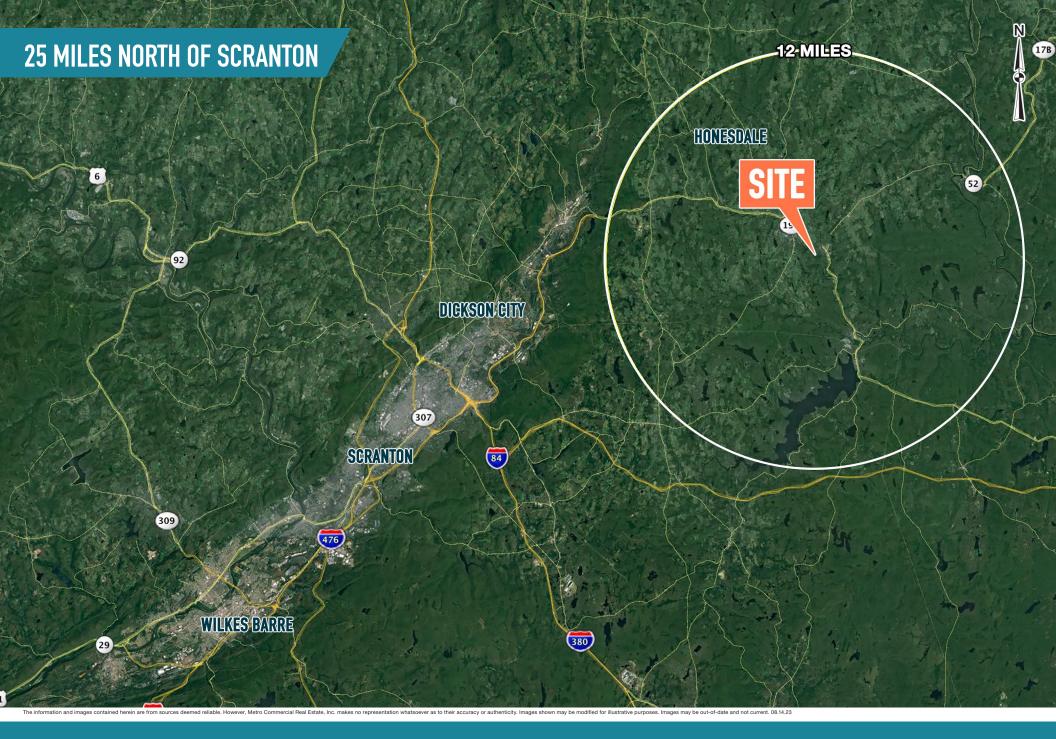

# 1199 TEXAS PALMYRA HIGHWAY

HONESDALE, PA

 $\pm 4,000$  SF & PAD SITES AVAILABLE FOR LEASE; GLA:  $\pm 132,600$  SF PHILADELPHIA MSA