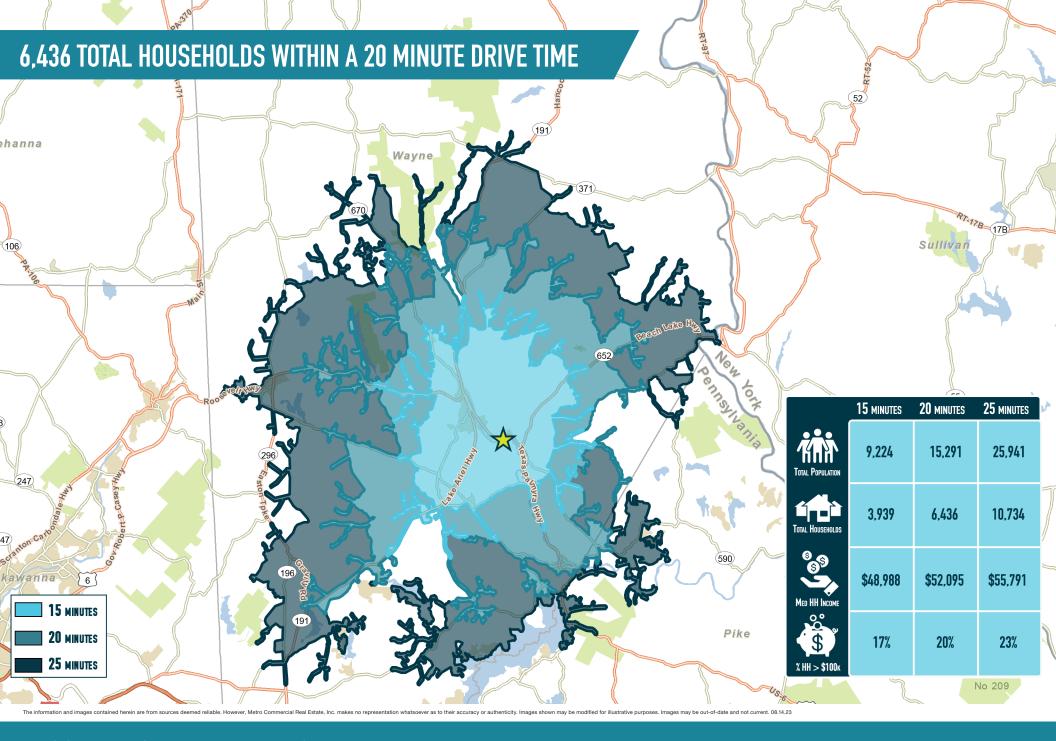

# 1199 TEXAS PALMYRA HIGHWAY

HONESDALE, PA

 $\pm 4,000$  SF & PAD SITES AVAILABLE FOR LEASE; GLA:  $\pm 132,600$  SF PHILADELPHIA MSA