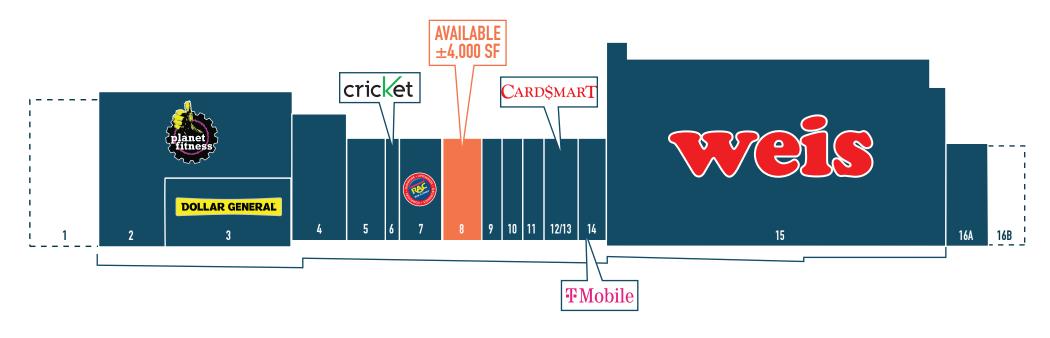

## ±4,000 SF INLINE SPACE AVAILABLE!

| 1 | PROPOSED SPACE          | UP TO 10,000 SF | 9     | <b>GAMESTOP</b>                  | 2,000 SF  |
|---|-------------------------|-----------------|-------|----------------------------------|-----------|
| 2 | PLANET FITNESS          | 18,000 SF       | 10    | <b>NORTHEAST TITLE &amp; TAG</b> | 2,000 SF  |
| 3 | DOLLAR GENERAL          | 7,000 SF        | 11    | NAIL SALON                       | 2,000 SF  |
| 4 | ASIAN BUFFET (50 X 120) | 6,000 SF        | 12/13 | CARD SMART                       | 3,500 SF  |
| 5 | TWO GUYS FROM ITALY     | 3,000 SF        | 14    | T-Mobile                         | 2,500 SF  |
| 6 | CRICKET                 | 1,500 SF        | 15    | WEIS MARKET                      | 60,029 SF |
| 7 | RENT-A-CENTER           | 4,000 SF        | 16A   | PLCB                             | 3,600 SF  |
| 8 | AVAILABLE               | 4,000 SF        | 16B   | PROPOSED SPACE                   | 2,500 SF  |
|   |                         |                 |       |                                  |           |