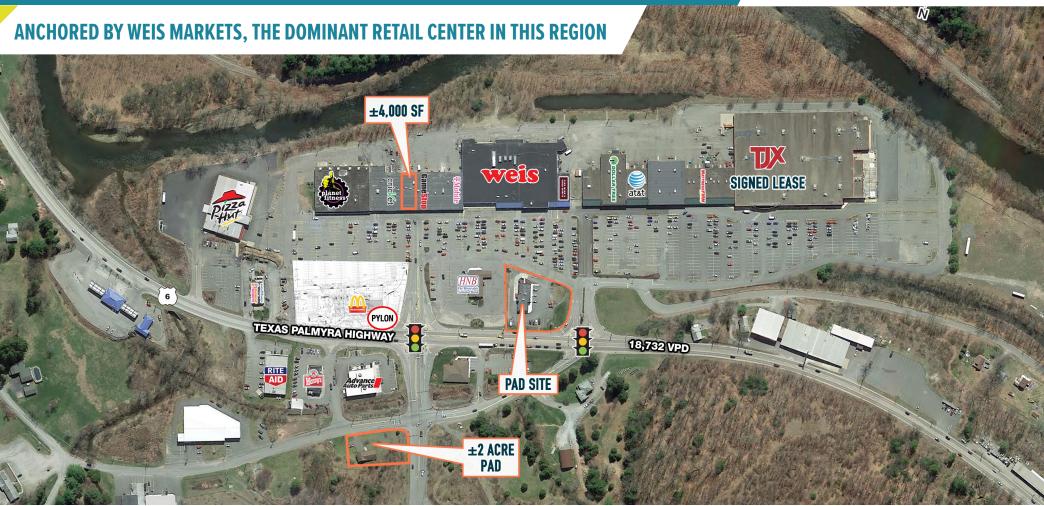

# 1199 TEXAS PALMYRA HIGHWAY

HONESDALE, PA

 $\pm 4,000$  SF & PAD SITES AVAILABLE FOR LEASE; GLA:  $\pm 132,600$  SF PHILADELPHIA MSA