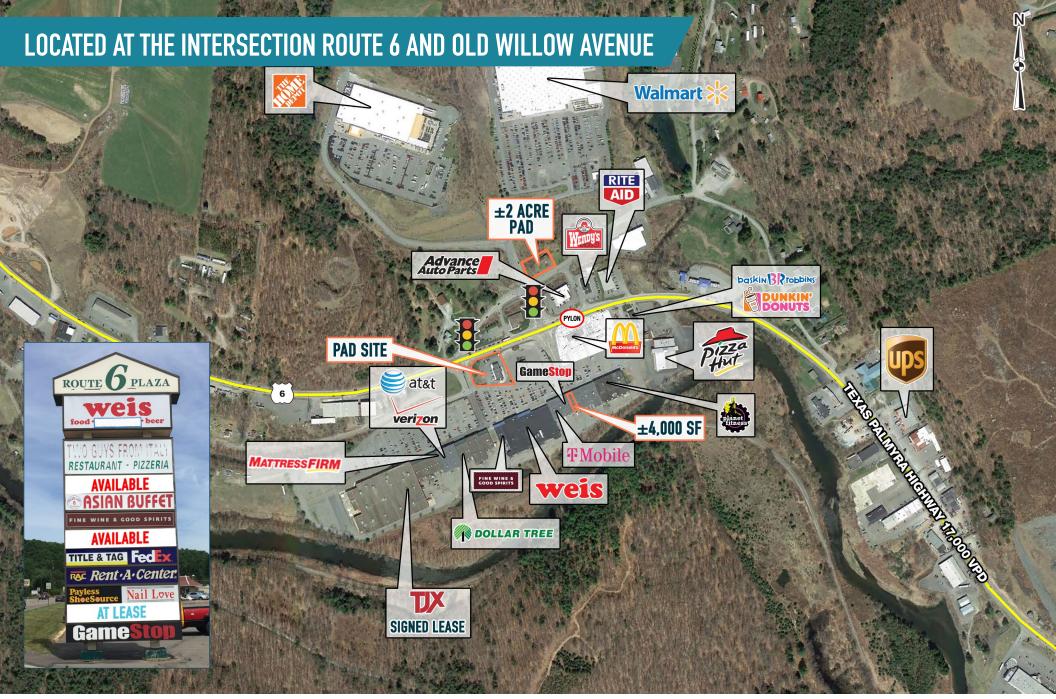

# 1199 TEXAS PALMYRA HIGHWAY

HONESDALE, PA

 $\pm 4,000$  SF & PAD SITES AVAILABLE FOR LEASE; GLA:  $\pm 132,600$  SF PHILADELPHIA MSA