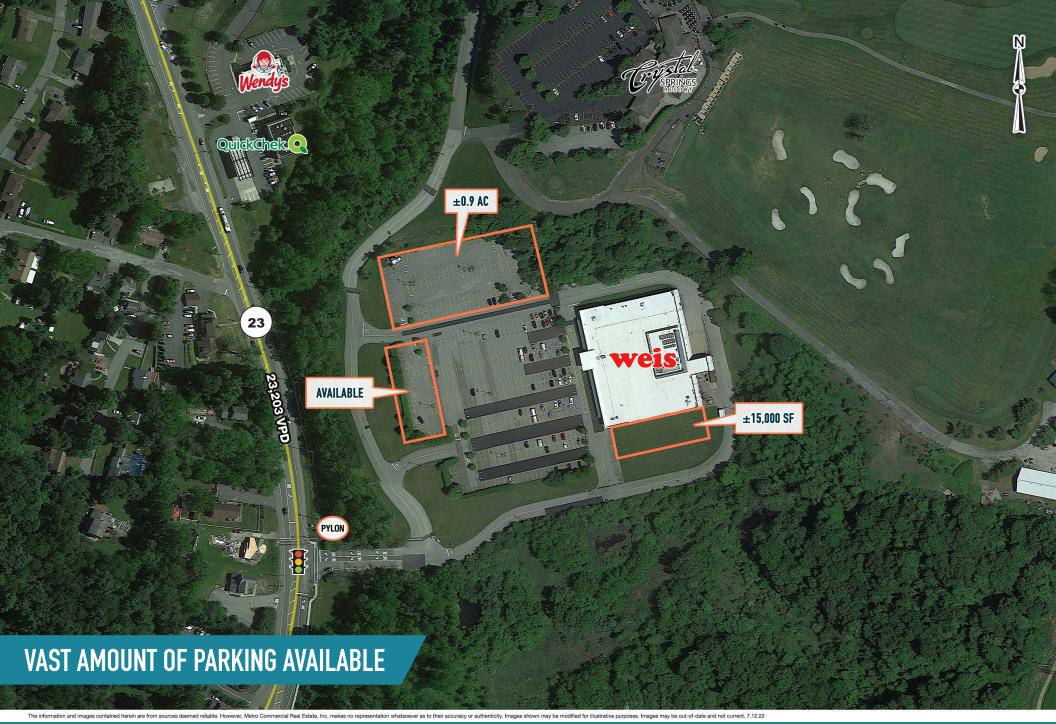

### 3 PAD SITES AVAILABLE FOR LEASE (UP TO $\pm 15,000$ SF)

**LEASED BY:** 

## SITE PLAN

The information and images contained herein are from sources deemed reliable. However, Metro Commercial Real Estate, Inc. makes no representation whatsoever as to their accuracy or authenticity. Images shown may be modified for illustrative purposes. Images may be out-of-date and not current. 12.19.22