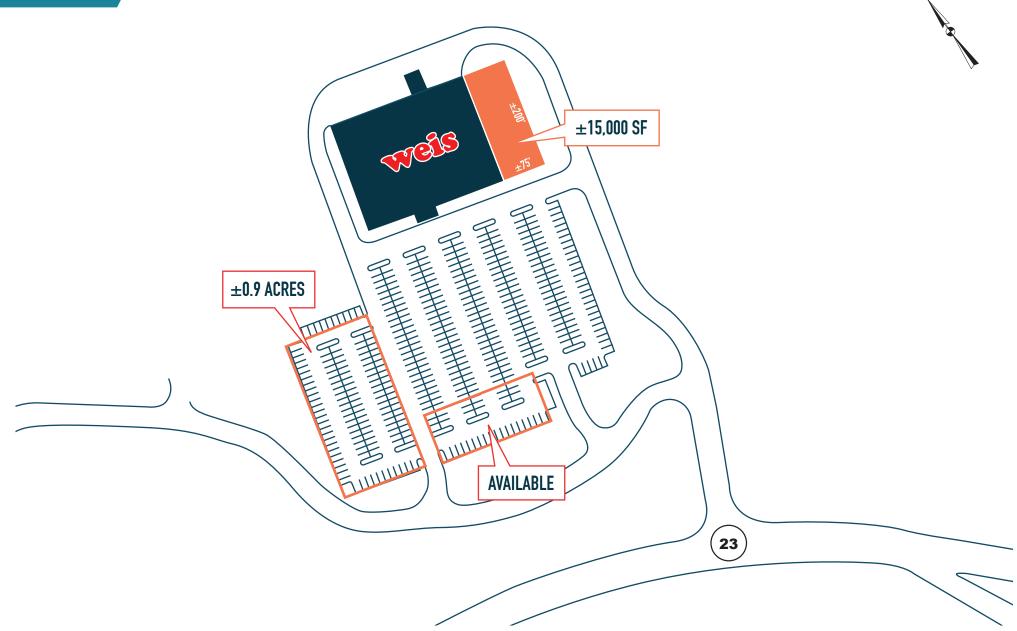

### 3 PAD SITES AVAILABLE FOR LEASE (UP TO $\pm 15,000$ SF)

**LEASED BY:** 

## SITE PLAN

The information and images contained herein are from sources deemed reliable. However, Metro Commercial Real Estate, Inc. makes no representation whatsoever as to their accuracy or authenticity. Images shown may be modified for illustrative purposes. Images may be out-of-date and not current. 12.19.22