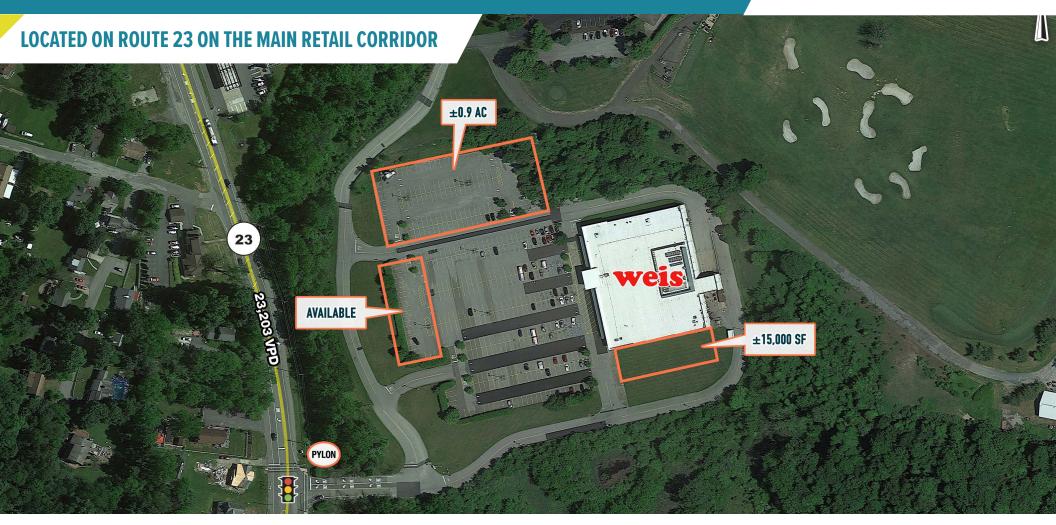

### 3 PAD SITES AVAILABLE FOR LEASE (UP TO $\pm 15,000$ SF)

**LEASED BY:** 

## SITE PLAN

The information and images contained herein are from sources deemed reliable. However, Metro Commercial Real Estate, Inc. makes no representation whatsoever as to their accuracy or authenticity. Images shown may be modified for illustrative purposes. Images may be out-of-date and not current. 12.19.22