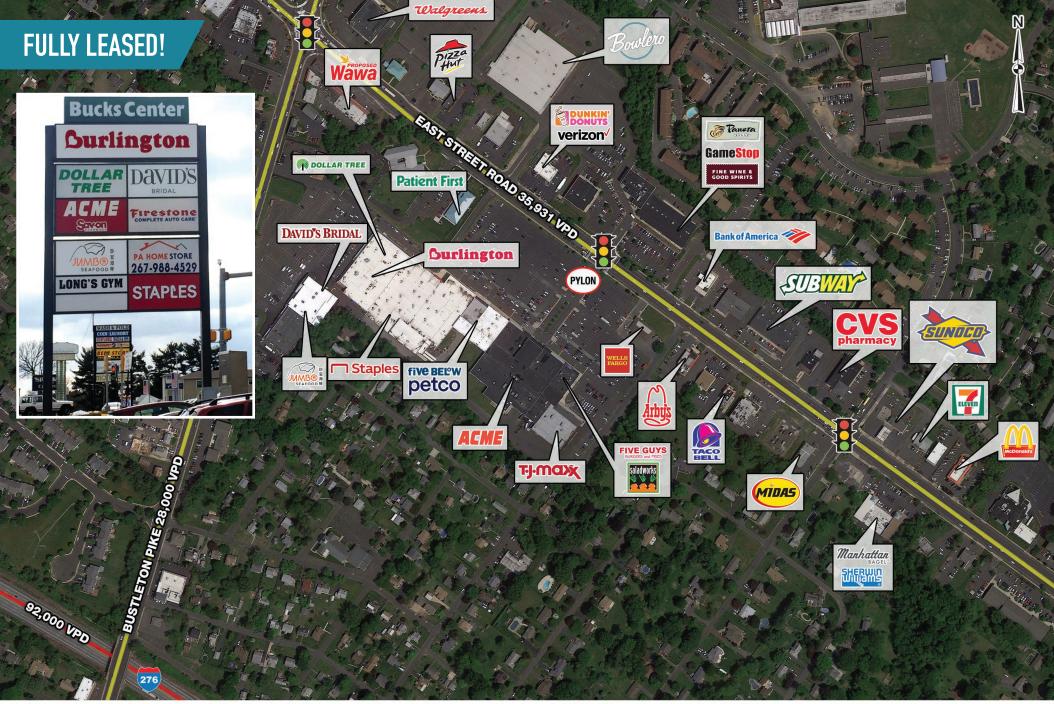

## FEASTERVILLE - TREVOSE, PA

**105 EAST STREET ROAD** 

**FULLY LEASED!** 

PHILADELPHIA MSA