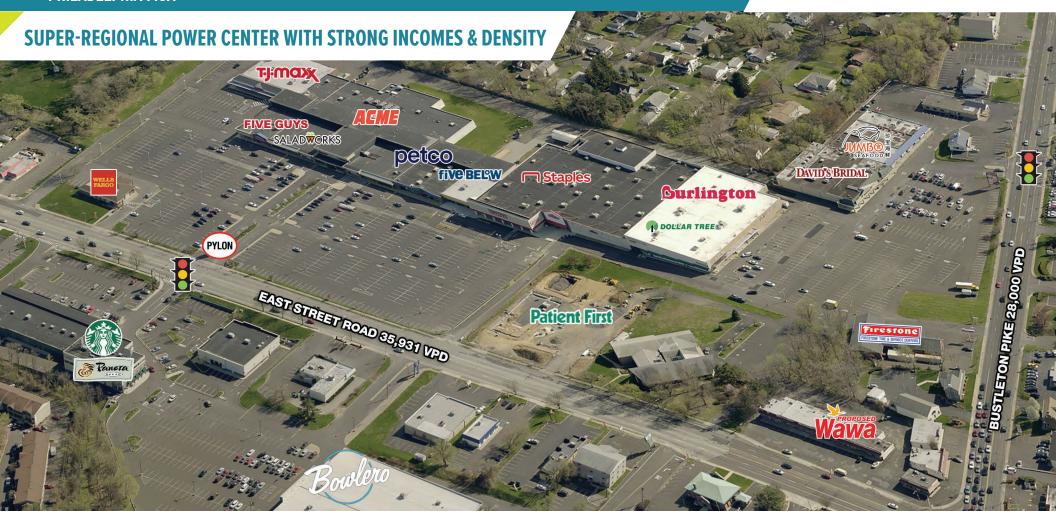

**BUCKS CROSSING** 

## FEASTERVILLE - TREVOSE, PA

**105 EAST STREET ROAD** 

**FULLY LEASED!** 

PHILADELPHIA MSA