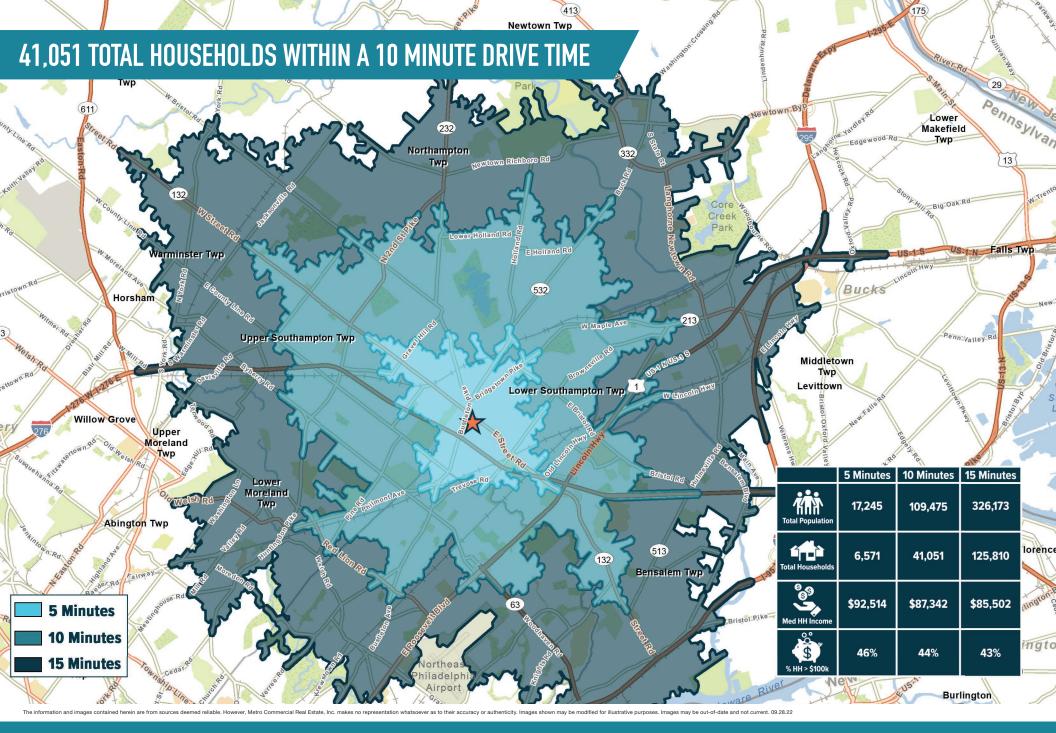

FEASTERVILLE – TREVOSE, PA
105 EAST STREET ROAD

The information and images contained herein are from sources deemed reliable. However, Metro Commercial Real Estate, Inc. makes no representation whatsoever as to their accuracy or authenticity, Images shown may be modified for illustrative purposes. Images may be out-of-date and not current. 3.17