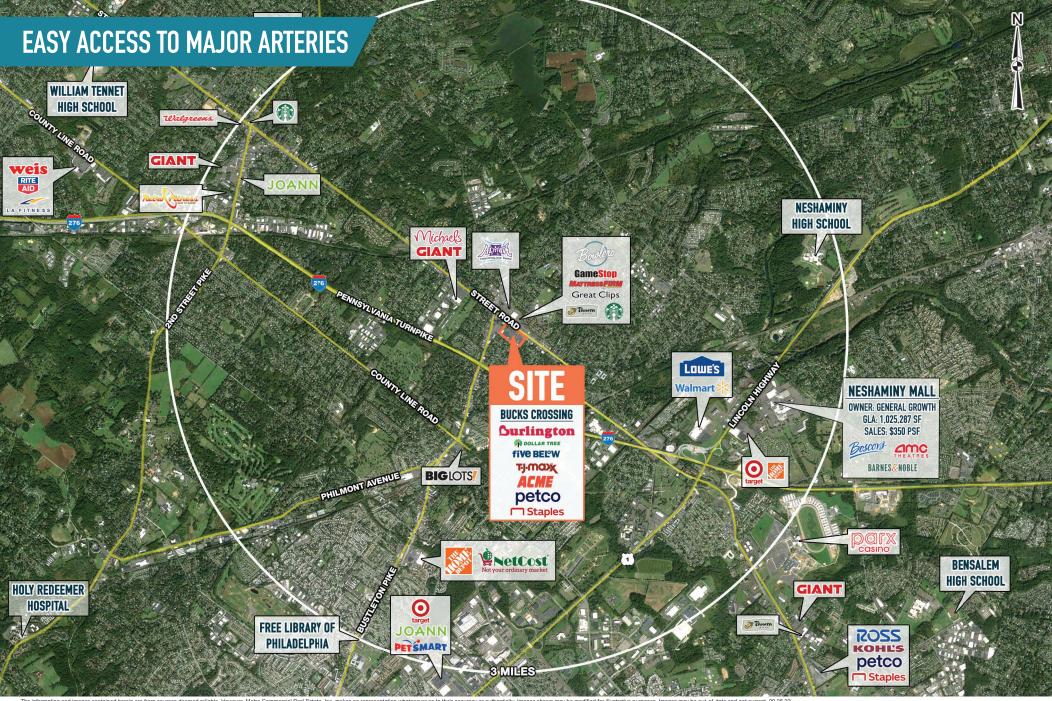

**BUCKS CROSSING** 

**105 EAST STREET ROAD** 

FEASTERVILLE - TREVOSE, PA

The information and images contained herein are from sources deemed reliable. However, Metro Commercial Real Estate, Inc. makes no representation whatsoever as to their accuracy or authenticity. Images shown may be modified for illustrative purposes. Images may be out-of-date and not current. 09.3.