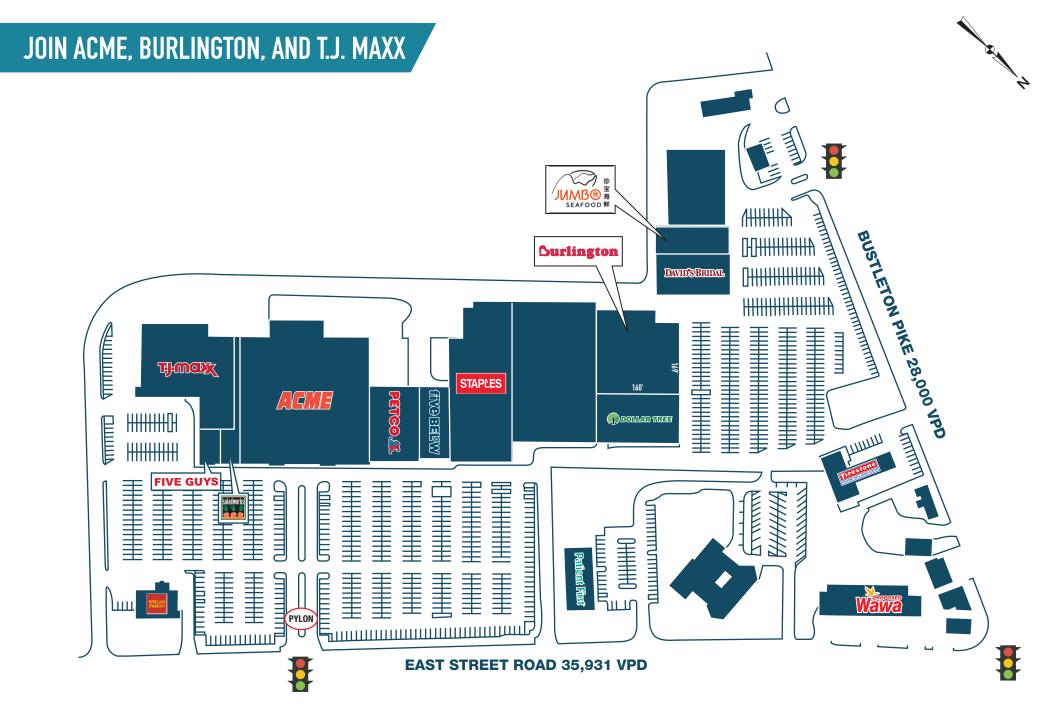

**BUCKS CROSSING** 

## FEASTERVILLE - TREVOSE, PA

**105 EAST STREET ROAD** 

**FULLY LEASED!** 

PHILADELPHIA MSA