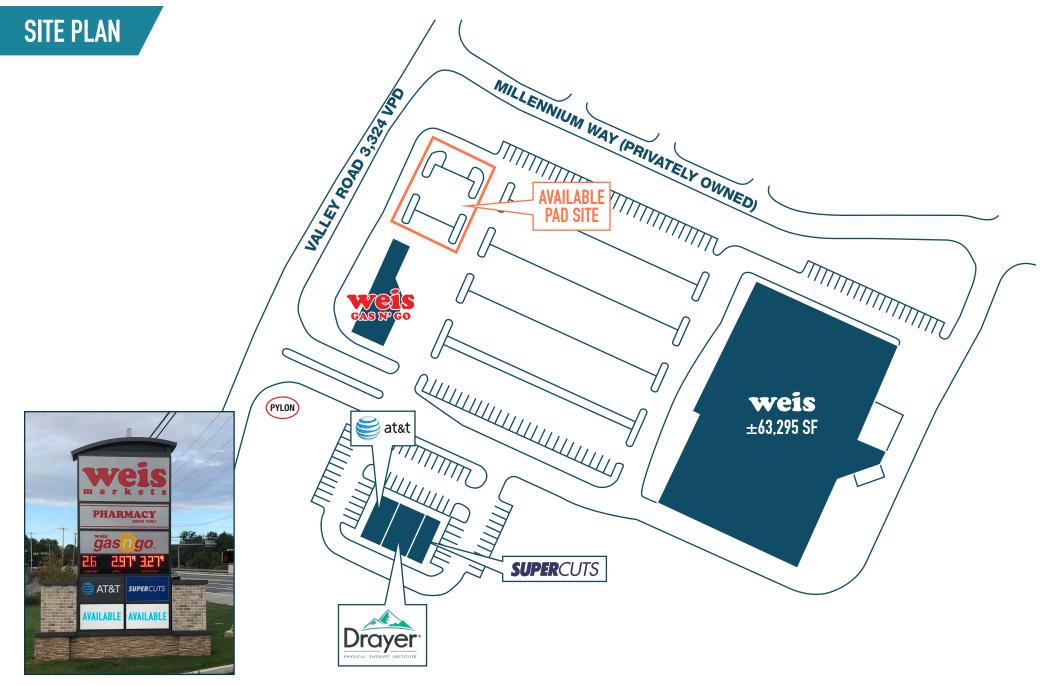

VALLEY ROAD & WERTZVILLE ROAD PAD SITE AVAILABLE FOR LEASE; GLA: ±68,395 SF



#### **NEWLY CONSTRUCTED WEIS IN GROWING MARKET**



**LEASED BY:** 





# get in touch.

#### **BRENDAN MULLIGAN**

office 610.825.5222 direct 610.260.2688 bmulligan@metrocommercial.com



ENOLA, PA VALLEY ROAD & WERTZVILLE ROAD



www.metrocommercial.com



### ENOLA, PA VALLEY ROAD & WERTZVILLE ROAD



www.metrocommercial.com



## **ENOLA, PA** VALLEY ROAD & WERTZVILLE ROAD





The information and images contained herein are from sources deemed reliable. However, Metro Commercial Real Estate, Inc. makes no representation whatsoever as to their accuracy or authenticity. Images shown may be modified for illustrative purposes. Images may be out-of-date and not current. 02.22.23





www.metrocommercial.com



The information and images contained herein are from sources deemed reliable. However, Metro Commercial Real Estate, Inc. makes no representation whatsoever as to their accuracy or authenticity. Images shown may be modified for illustrative purposes. Images may be out-of-date and not current. 02.22.23

## **ENOLA, PA** valley road & wertzville road