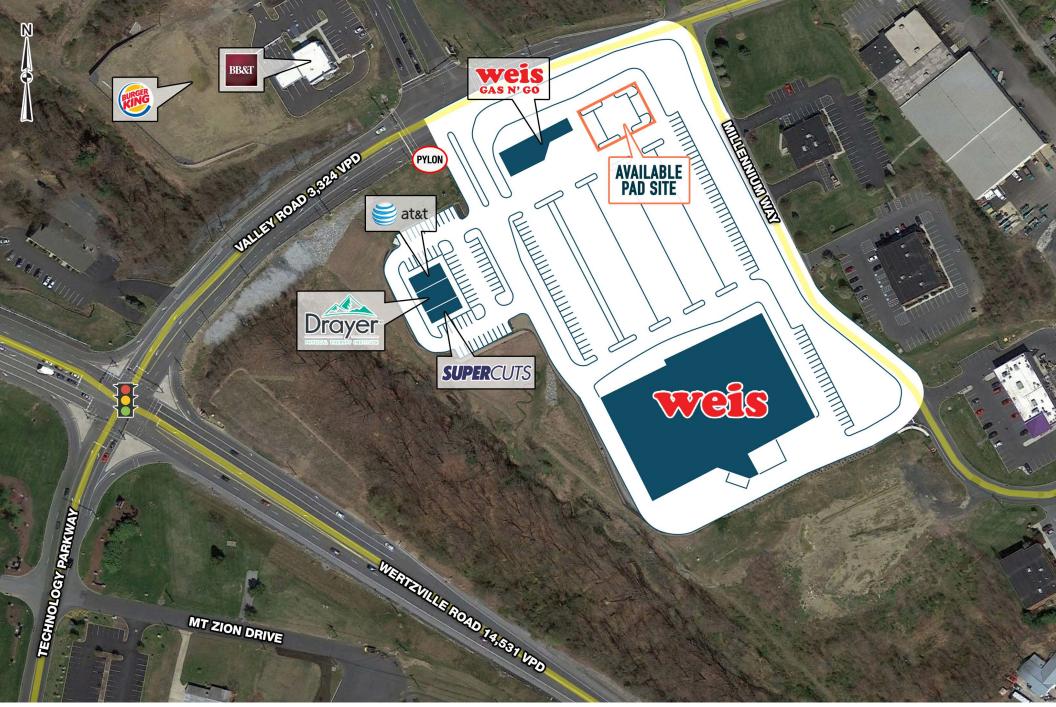

# **ENOLA, PA** VALLEY ROAD & WERTZVILLE ROAD PAD SITE AVAILABLE FOR LEASE; GLA: ±68,395 SF

#### **NEWLY CONSTRUCTED WEIS IN GROWING MARKET**

**LEASED BY:** 