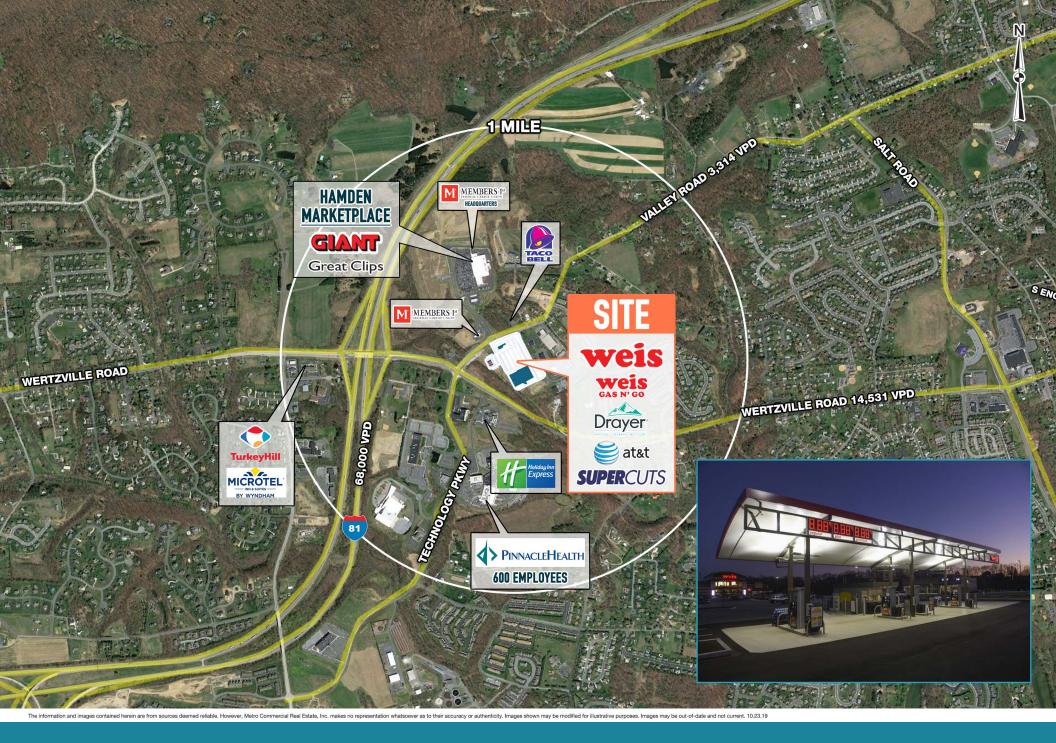

# **ENOLA, PA** VALLEY ROAD & WERTZVILLE ROAD PAD SITE AVAILABLE FOR LEASE; GLA: ±68,395 SF



#### **NEWLY CONSTRUCTED WEIS IN GROWING MARKET**



**LEASED BY:** 





# get in touch.

#### **BRENDAN MULLIGAN**

office 610.825.5222 direct 610.260.2688 bmulligan@metrocommercial.com



ENOLA, PA VALLEY ROAD & WERTZVILLE ROAD



www.metrocommercial.com



### ENOLA, PA VALLEY ROAD & WERTZVILLE ROAD



www.metrocommercial.com



## **ENOLA, PA** VALLEY ROAD & WERTZVILLE ROAD





The information and images contained herein are from sources deemed reliable. However, Metro Commercial Real Estate, Inc. makes no representation whatsoever as to their accuracy or authenticity. Images shown may be modified for illustrative purposes. Images may be out-of-date and not current. 02.22.23





www.metrocommercial.com



The information and images contained herein are from sources deemed reliable. However, Metro Commercial Real Estate, Inc. makes no representation whatsoever as to their accuracy or authenticity. Images shown may be modified for illustrative purposes. Images may be out-of-date and not current. 02.22.23

## **ENOLA, PA** valley road & wertzville road