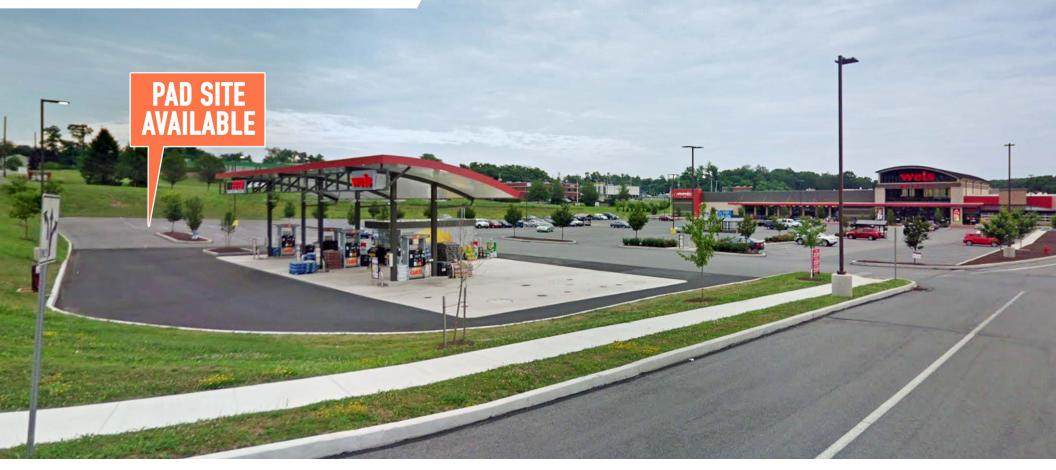

# **ENOLA, PA** VALLEY ROAD & WERTZVILLE ROAD PAD SITE AVAILABLE FOR LEASE; GLA: ±68,395 SF

#### **NEWLY CONSTRUCTED WEIS IN GROWING MARKET**

**LEASED BY:** 