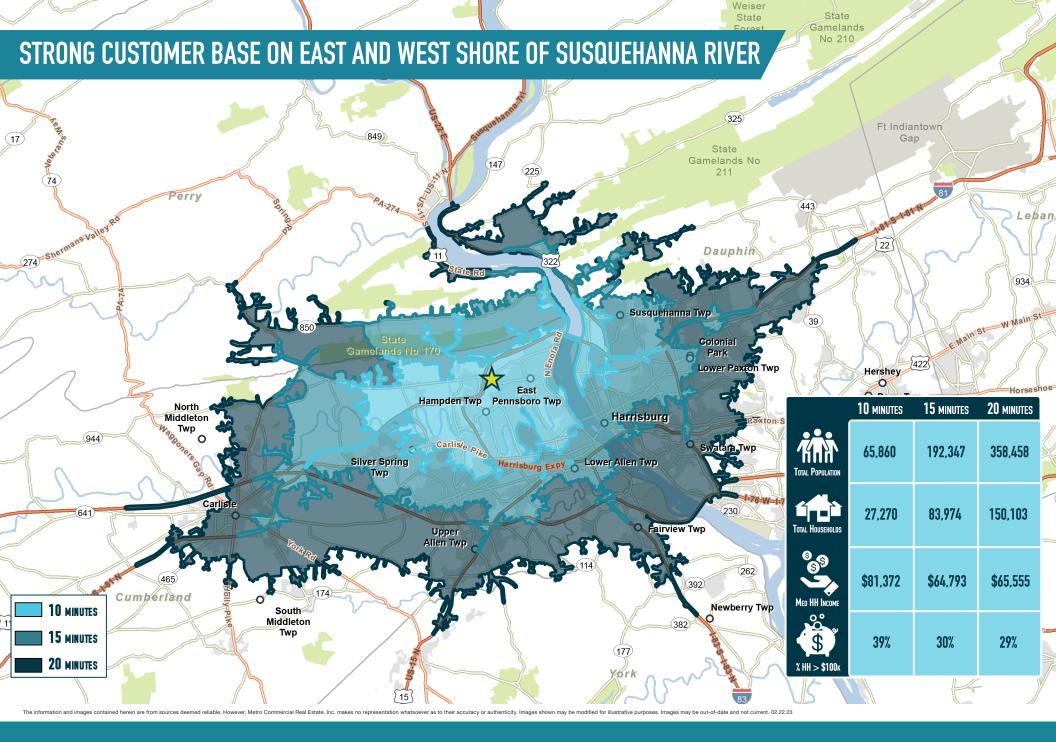

## **ENOLA, PA** VALLEY ROAD & WERTZVILLE ROAD

The information and images contained herein are from sources deemed reliable. However, Metro Commercial Real Estate, Inc. makes no representation whatsoever as to their accuracy or authenticity. Images shown may be modified for illustrative purposes. Images may be out-of-date and not current. 02.22.23