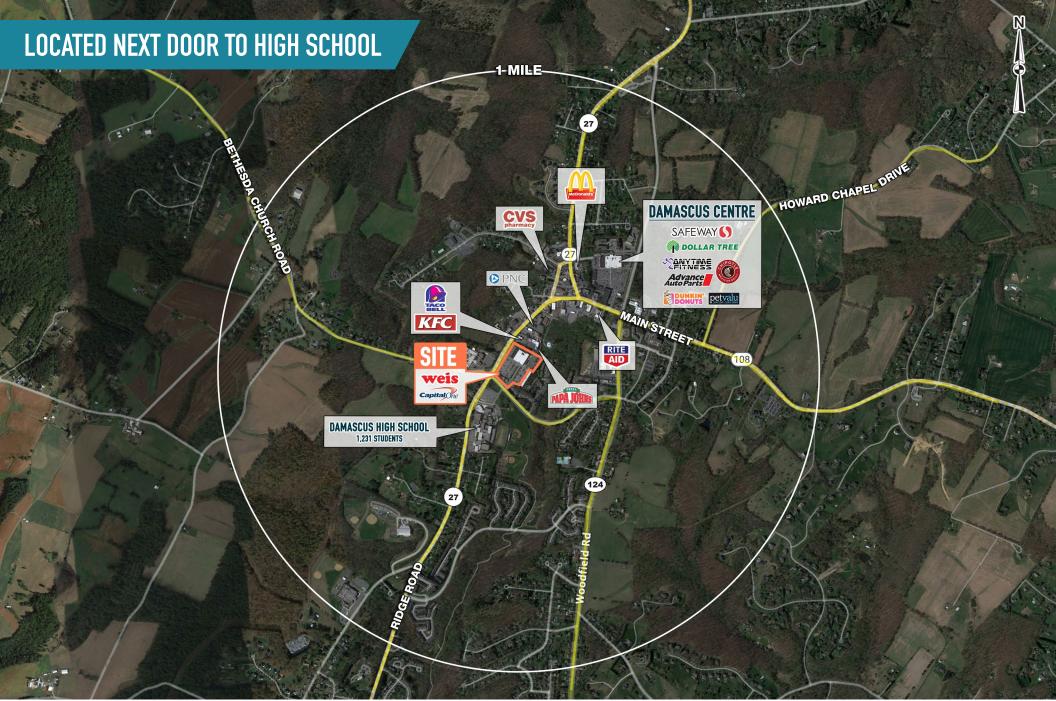

# DAMASCUS, MD

26075 RIDGE ROAD

 $\pm 1,355$  SF - 5,837 SF AVAILABLE FOR LEASE







### get in touch.

#### **RAY SCHUPP**

office 301.656.3030 direct 240.482.3611 rschupp@hrretail.com

#### **BRYAN C. DAVIS**

office 301.656.3030 direct 240.482.3612 bdavis@hrretail.com



DAMASCUS, MD 26075 RIDGE ROAD





The information and images contained herein are from sources deemed reliable. However, Metro Commercial Real Estate, Inc. makes no representation whatsoever as to their accuracy or authenticity, Images shown may be modified for illustrative purposes. Images may be out-of-date and not current. 08







The information and images contained herein are from sources deemed reliable. However, Metro Commercial Real Estate, Inc. makes no representation whatsoever as to their accuracy or authenticity. Images shown may be modified for illustrative purposes. Images may be out-of-date and not current. 08.22





## **PYLON SIGNAGE AVAILABLE**



The information and images contained herein are from sources deemed reliable. However, Metro Commercial Real Estate, Inc. makes no representation whatsoeve