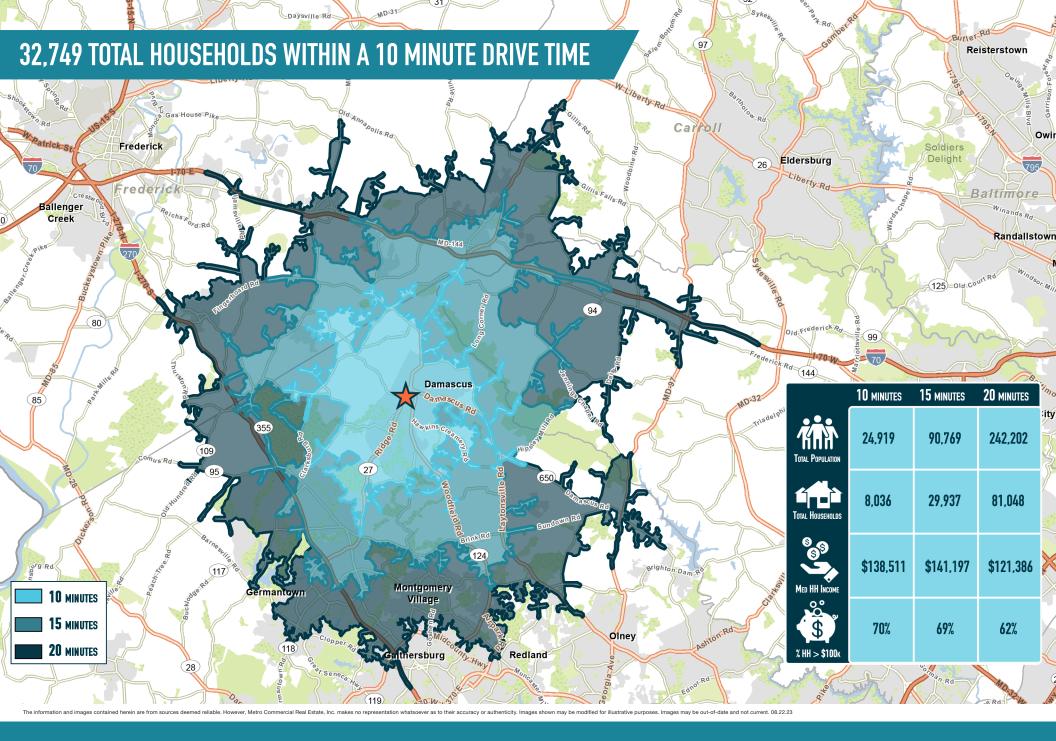

# DAMASCUS, MD

26075 RIDGE ROAD

 $\pm 1,355$  SF - 5,837 SF AVAILABLE FOR LEASE







### get in touch.

#### **RAY SCHUPP**

office 301.656.3030 direct 240.482.3611 rschupp@hrretail.com

#### **BRYAN C. DAVIS**

office 301.656.3030 direct 240.482.3612 bdavis@hrretail.com



DAMASCUS, MD 26075 RIDGE ROAD





The information and images contained herein are from sources deemed reliable. However, Metro Commercial Real Estate, Inc. makes no representation whatsoever as to their accuracy or authenticity, Images shown may be modified for illustrative purposes. Images may be out-of-date and not current. 08







The information and images contained herein are from sources deemed reliable. However, Metro Commercial Real Estate, Inc. makes no representation whatsoever as to their accuracy or authenticity. Images shown may be modified for illustrative purposes. Images may be out-of-date and not current. 08.22





## **PYLON SIGNAGE AVAILABLE**



The information and images contained herein are from sources deemed reliable. However, Metro Commercial Real Estate, Inc