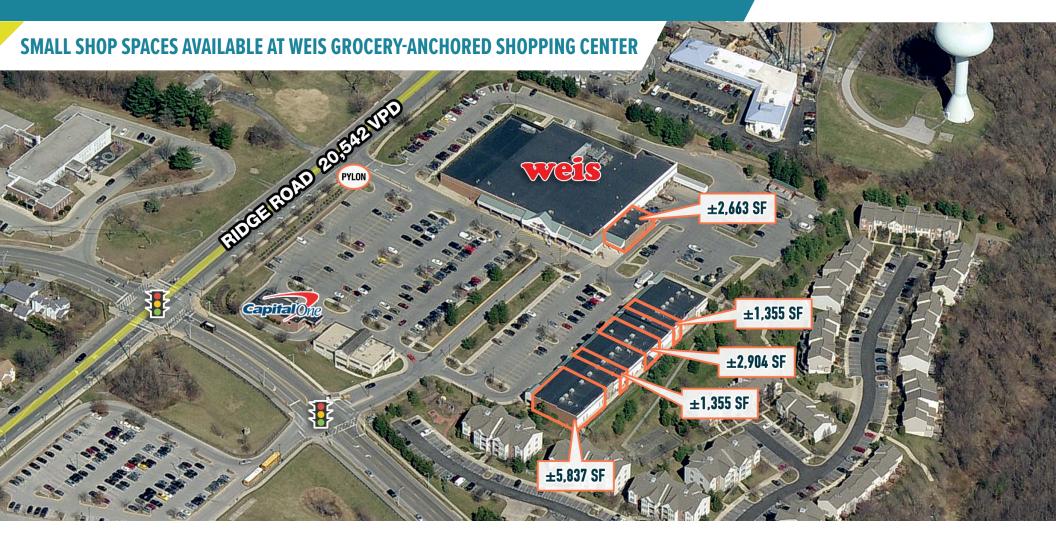

# DAMASCUS, MD

26075 RIDGE ROAD

 $\pm 1,355$  SF - 5,837 SF AVAILABLE FOR LEASE

## **PYLON SIGNAGE AVAILABLE**

The information and images contained herein are from sources deemed reliable. However, Metro Commercial Real Estate, Inc. makes no representation whatsoever as to their accuracy or authenticity, Images shown may be modified for illustrative purposes. Images may be out-of-date and not current. 08.22