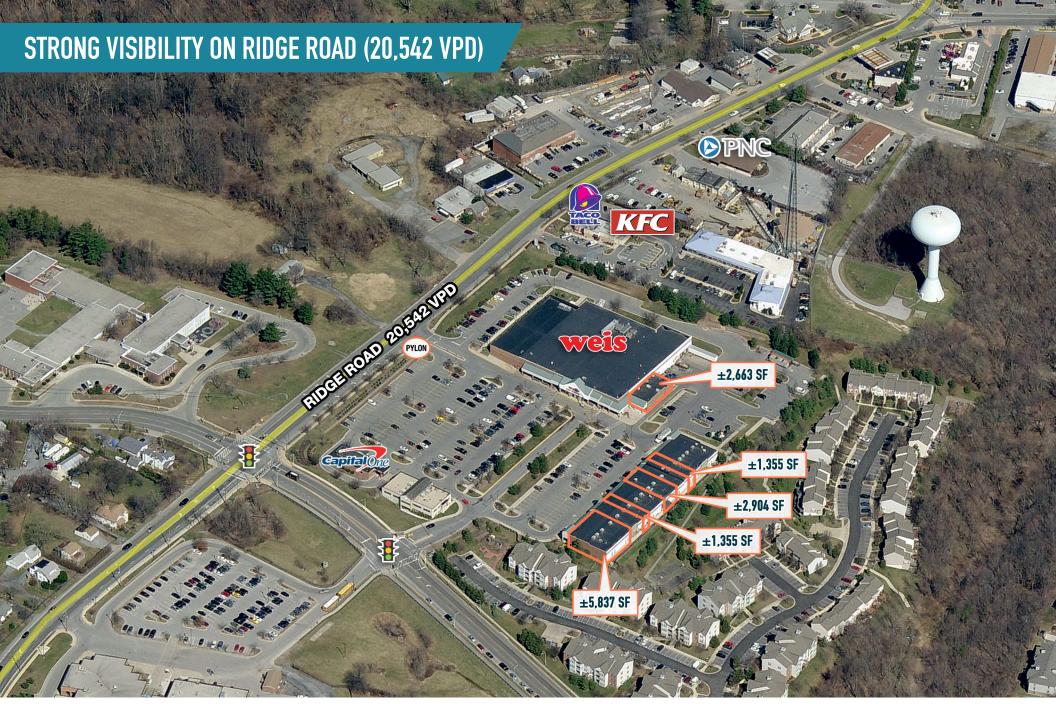

# DAMASCUS, MD

26075 RIDGE ROAD

 $\pm 1,355$  SF - 5,837 SF AVAILABLE FOR LEASE

## **PYLON SIGNAGE AVAILABLE**

The information and images contained herein are from sources deemed reliable. However, Metro Commercial Real Estate, Inc. makes no representation whatsoever as to their accuracy or authenticity, Images shown may be modified for illustrative purposes. Images may be out-of-date and not current. 08.22