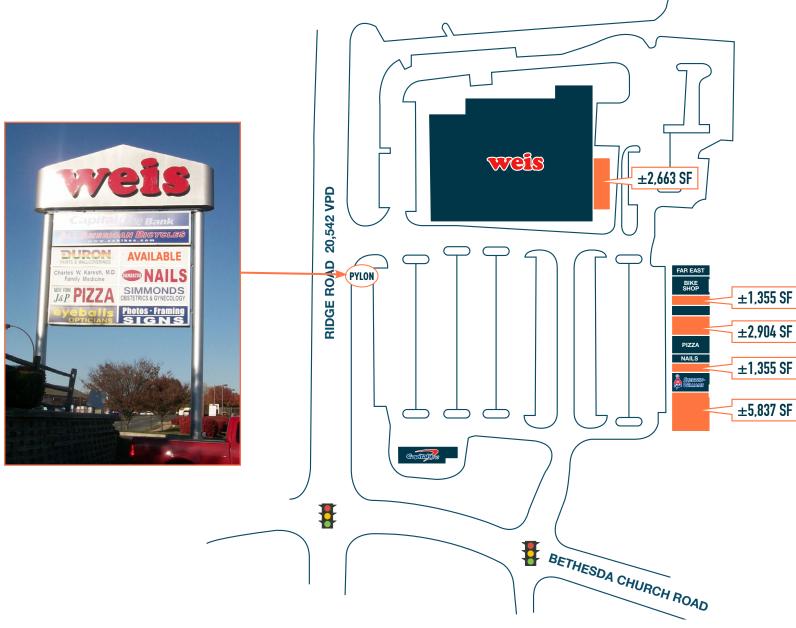

# DAMASCUS, MD

26075 RIDGE ROAD

 $\pm 1,355$  SF - 5,837 SF AVAILABLE FOR LEASE

## **PYLON SIGNAGE AVAILABLE**

The information and images contained herein are from sources deemed reliable. However, Metro Commercial Real Estate, Inc. makes no representation whatsoever as to their accuracy or authenticity, Images shown may be modified for illustrative purposes. Images may be out-of-date and not current. 08.22