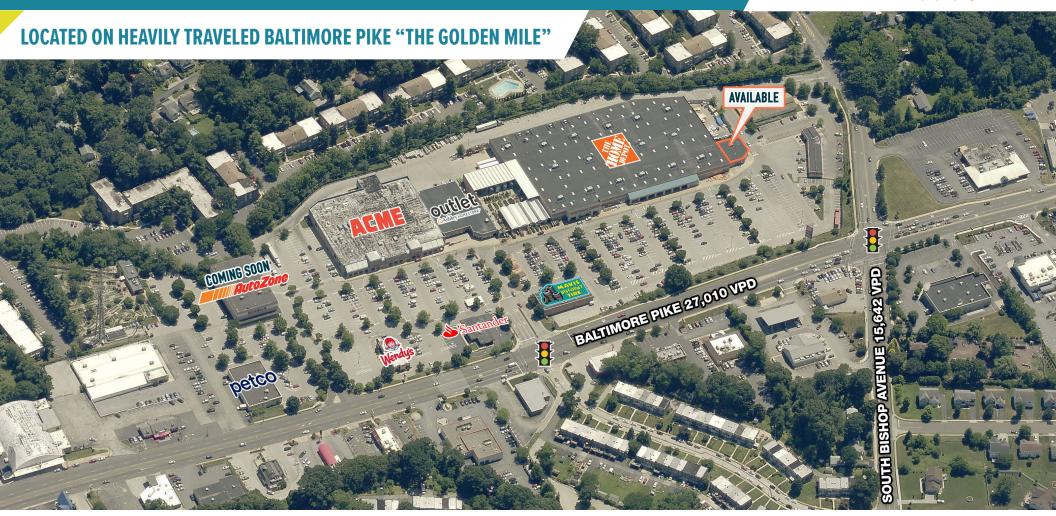

## CLIFTON HEIGHTS, PA

**BALTIMORE PIKE & BISHOP AVENUE** 

UP TO  $\pm 4,350$  SF AVAILABLE; GLA: 283,000 SF

MautoZone