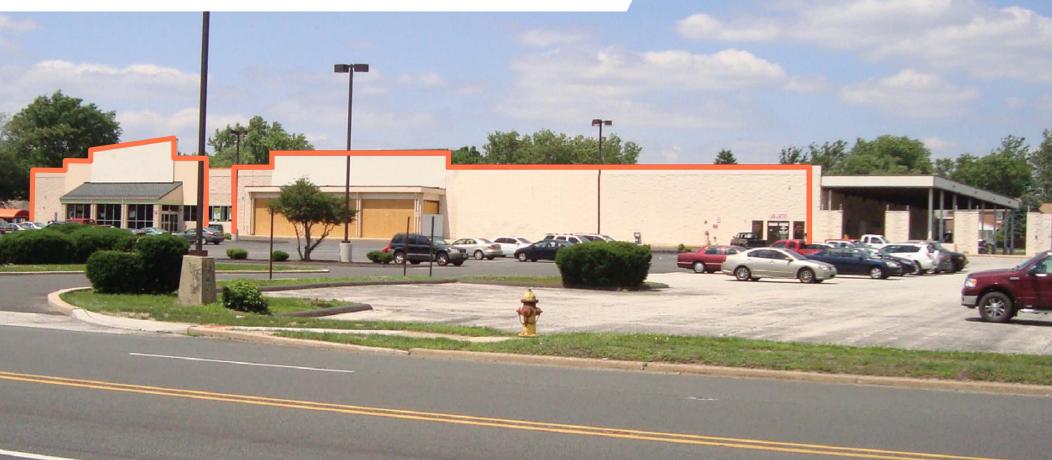

# 165 WHITE HORSE PIKE CLEMENTON, NJ

±47,201 SF AVAILABLE FOR LEASE Philadelphia MSA

#### **EXCELLENT OPPORTUNITY FOR MEDICAL, FITNESS, AND JUNIOR ANCHOR BOXES**