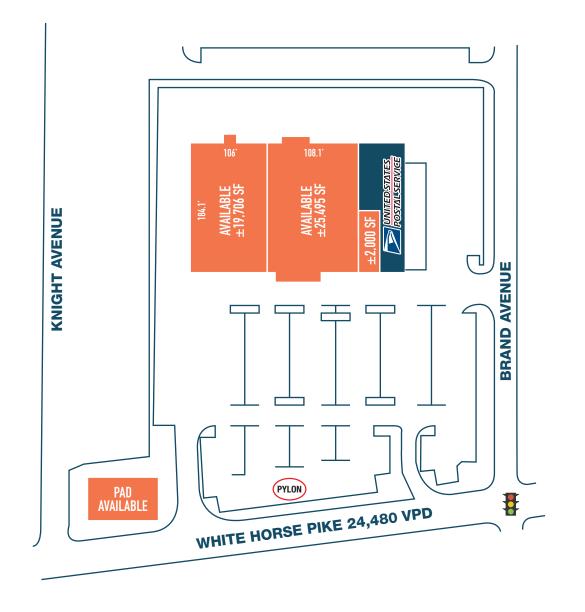

# 165 WHITE HORSE PIKE CLEMENTON, NJ

±47,201 SF AVAILABLE FOR LEASE Philadelphia MSA

#### **EXCELLENT OPPORTUNITY FOR MEDICAL, FITNESS, AND JUNIOR ANCHOR BOXES**