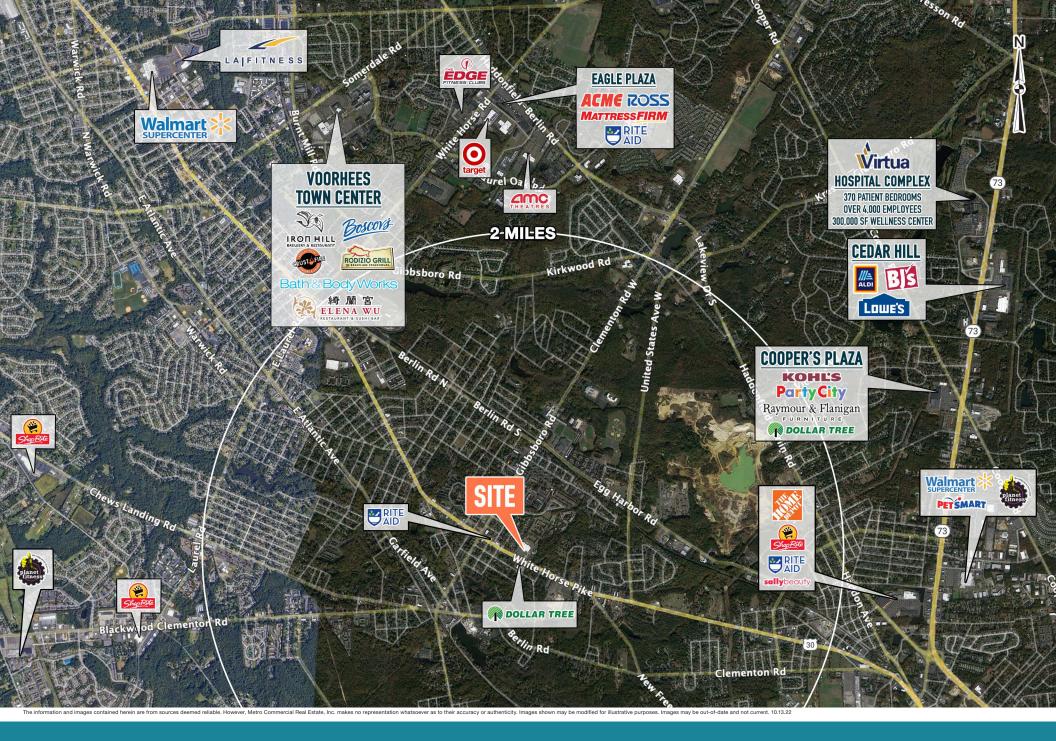

# 165 WHITE HORSE PIKE CLEMENTON, NJ

±47,201 SF AVAILABLE FOR LEASE Philadelphia MSA

#### **EXCELLENT OPPORTUNITY FOR MEDICAL, FITNESS, AND JUNIOR ANCHOR BOXES**





# get in touch.

#### **ROB COOPER**

office 856.866.1900 direct 856.222.3054 rcooper@metrocommercial.com

MetroCommercial.com | PLYMOUTH MEETING, PA | MOUNT LAUREL, NJ | MIAMI, FL



The information and images contained herein are from sources deemed reliable. However, Metro Commercial Real Estate, Inc. makes no representation whatsoever as to their accuracy or authenticity. Images shown may be modified for illustrative purposes. Images may be out-of-date and not current. 10.13.22

### 165 WHITE HORSE PIKE CLEMENTON, NJ



MetroCommercial.com



#### 165 WHITE HORSE PIKE CLEMENTON, NJ



MetroCommercial.com



The information and images contained herein are from sources deemed reliable. However, Metro Commercial Real Estate, Inc. makes no representation whatsoever as to their accuracy or authenticity. Images shown may be modified for illustrative purposes. Images may be out-of-date and not current. 10.13.22

# 165 WHITE HORSE PIKE CLEMENTON, NJ



MetroCommercial.com

## 165 WHITE HORSE PIKE CLEMENTON, NJ



MetroCommercial.com

The information and images contained herein are from sources deemed reliable. However, Metro Commercial Real Estate, Inc. makes no representation whatsoever as to their accuracy or authenticity. Images shown may be modified for illustrative purposes. Images may be out-of-date and not current. 10.13.22