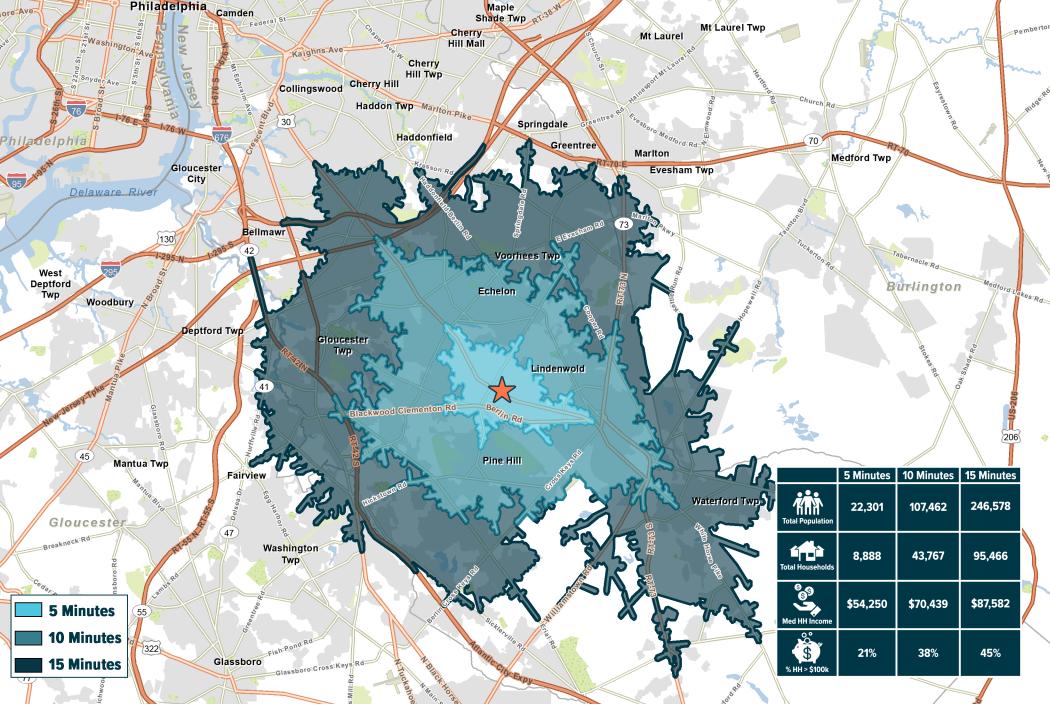

# 165 WHITE HORSE PIKE CLEMENTON, NJ

±47,201 SF AVAILABLE FOR LEASE Philadelphia MSA

#### **EXCELLENT OPPORTUNITY FOR MEDICAL, FITNESS, AND JUNIOR ANCHOR BOXES**





# get in touch.

#### **ROB COOPER**

office 856.866.1900 direct 856.222.3054 rcooper@metrocommercial.com

MetroCommercial.com | PLYMOUTH MEETING, PA | MOUNT LAUREL, NJ | MIAMI, FL



The information and images contained herein are from sources deemed reliable. However, Metro Commercial Real Estate, Inc. makes no representation whatsoever as to their accuracy or authenticity. Images shown may be modified for illustrative purposes. Images may be out-of-date and not current. 10.13.22

### 165 WHITE HORSE PIKE CLEMENTON, NJ



MetroCommercial.com



#### 165 WHITE HORSE PIKE CLEMENTON, NJ



MetroCommercial.com



The information and images contained herein are from sources deemed reliable. However, Metro Commercial Real Estate, Inc. makes no representation whatsoever as to their accuracy or authenticity. Images shown may be modified for illustrative purposes. Images may be out-of-date and not current. 10.13.22

# 165 WHITE HORSE PIKE CLEMENTON, NJ



MetroCommercial.com