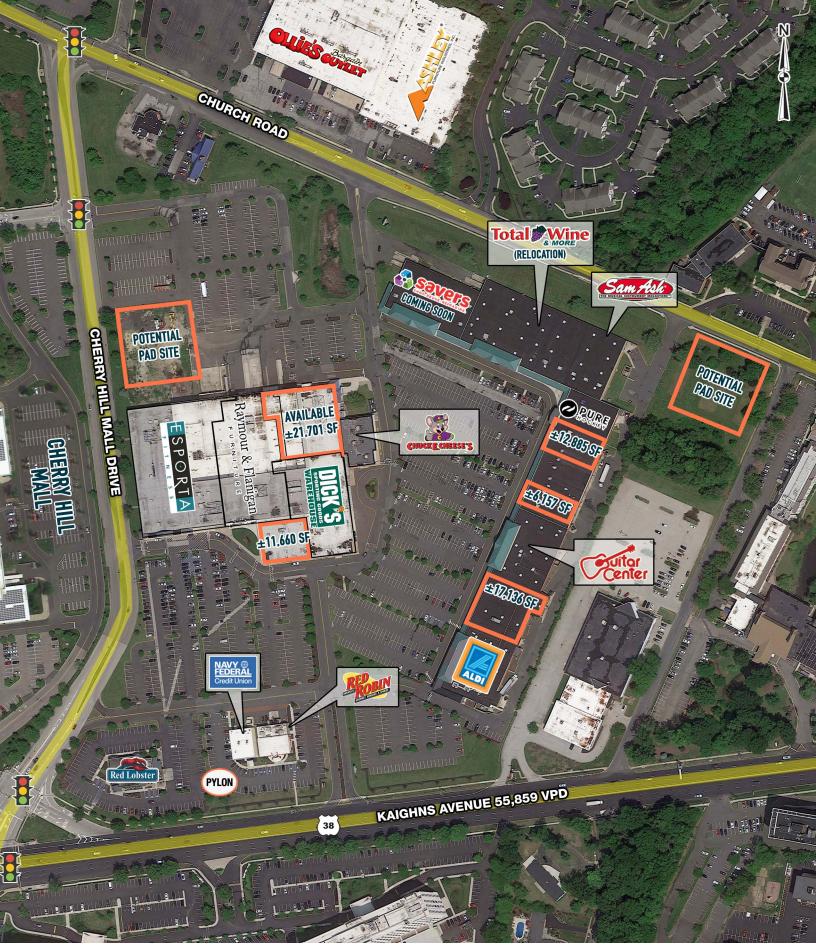

## CHERRY HILL, NJ

**ROUTE 38 & CHERRY HILL MALL DRIVE** 

 $\pm 2,000 - \pm 53,701$  SF AVAILABLE FOR LEASE

PHILADELPHIA MSA

CHERRY HILL, NJ
ROUTE 38 & CHERRY HILL MALL DRIVE

The information and integes contained netwin are from sources deemed reliable, nowever, weith Commission real Estate, inc. makes no representation whatsoever as to their accuracy or aumenticity, images shown may be incurred to missingly purposes, images may be out-or-date and not current. Or.