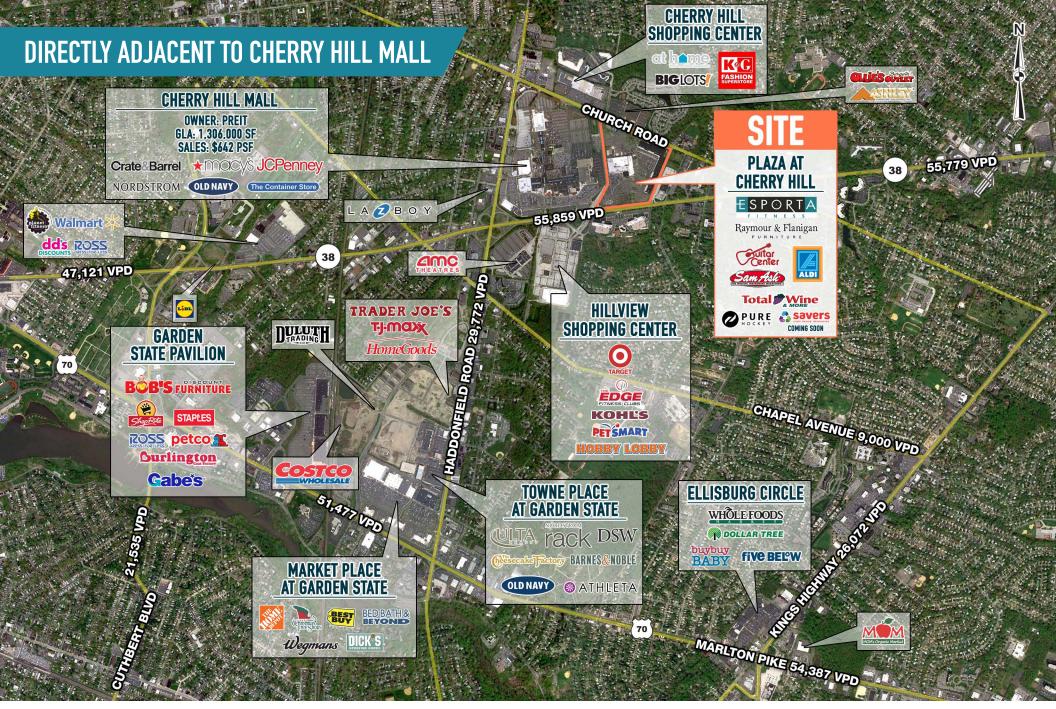

## CHERRY HILL, NJ

**ROUTE 38 & CHERRY HILL MALL DRIVE** 

 $\pm 2,000 - \pm 53,701$  SF AVAILABLE FOR LEASE

PHILADELPHIA MSA