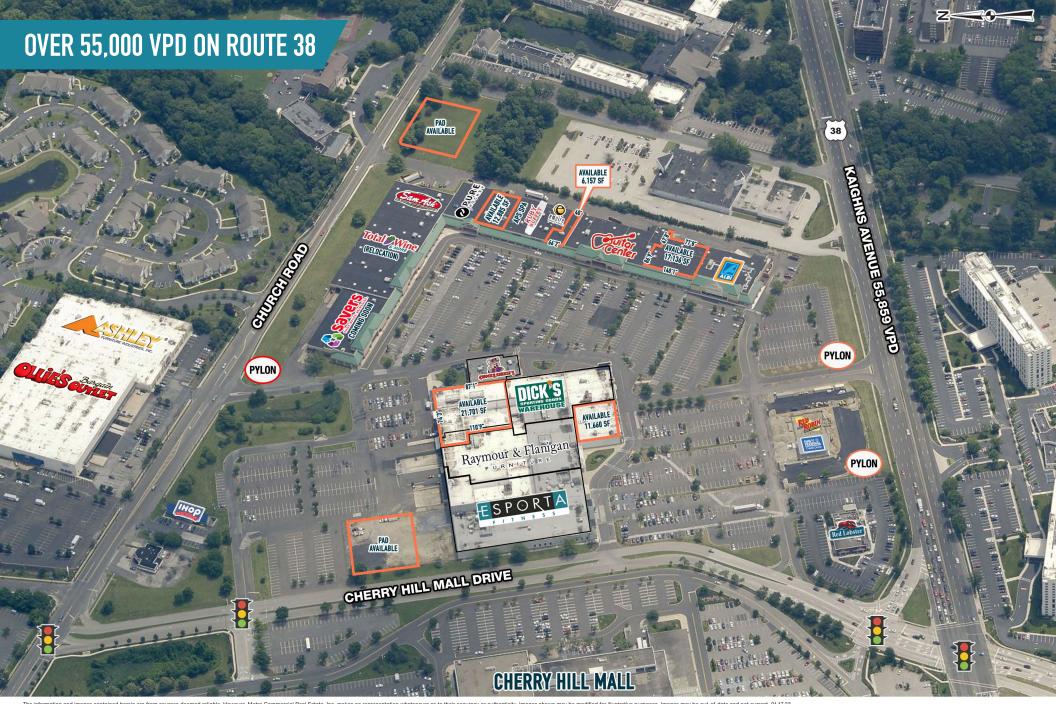

## CHERRY HILL, NJ

**ROUTE 38 & CHERRY HILL MALL DRIVE** 

 $\pm 2,000 - \pm 53,701$  SF AVAILABLE FOR LEASE

PHILADELPHIA MSA

CHERRY HILL, NJ
ROUTE 38 & CHERRY HILL MALL DRIVE

The information and integes contained netwin are from sources deemed reliable, nowever, weith Commission real Estate, inc. makes no representation whatsoever as to their accuracy or aumenticity, images shown may be incurred to missingly purposes, images may be out-or-date and not current. Or.