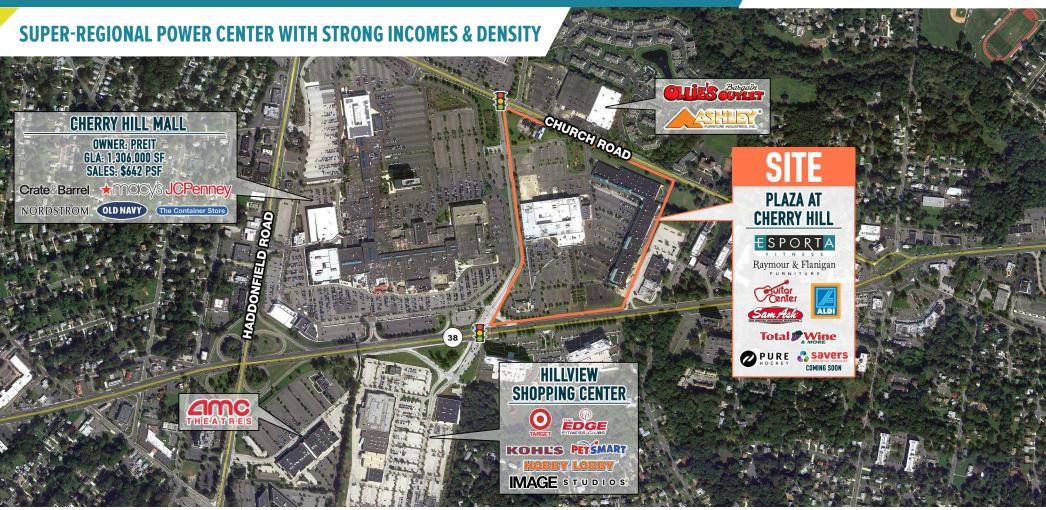

## CHERRY HILL, NJ

**ROUTE 38 & CHERRY HILL MALL DRIVE** 

 $\pm 2,000 - \pm 53,701$  SF AVAILABLE FOR LEASE

PHILADELPHIA MSA