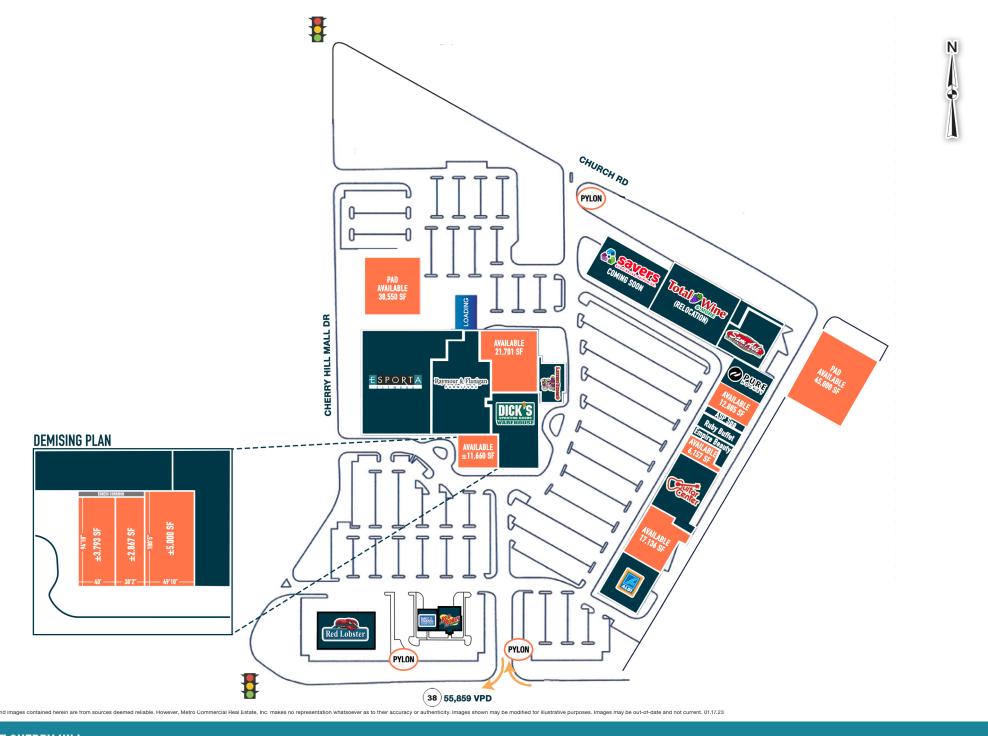

## CHERRY HILL, NJ

**ROUTE 38 & CHERRY HILL MALL DRIVE** 

 $\pm 2,000 - \pm 53,701$  SF AVAILABLE FOR LEASE

PHILADELPHIA MSA

CHERRY HILL, NJ
ROUTE 38 & CHERRY HILL MALL DRIVE

The information and integes contained netwin are from sources deemed reliable, nowever, weith Commission real Estate, inc. makes no representation whatsoever as to their accuracy or aumenticity, images shown may be incurred to missingly purposes, images may be out-or-date and not current. Or.