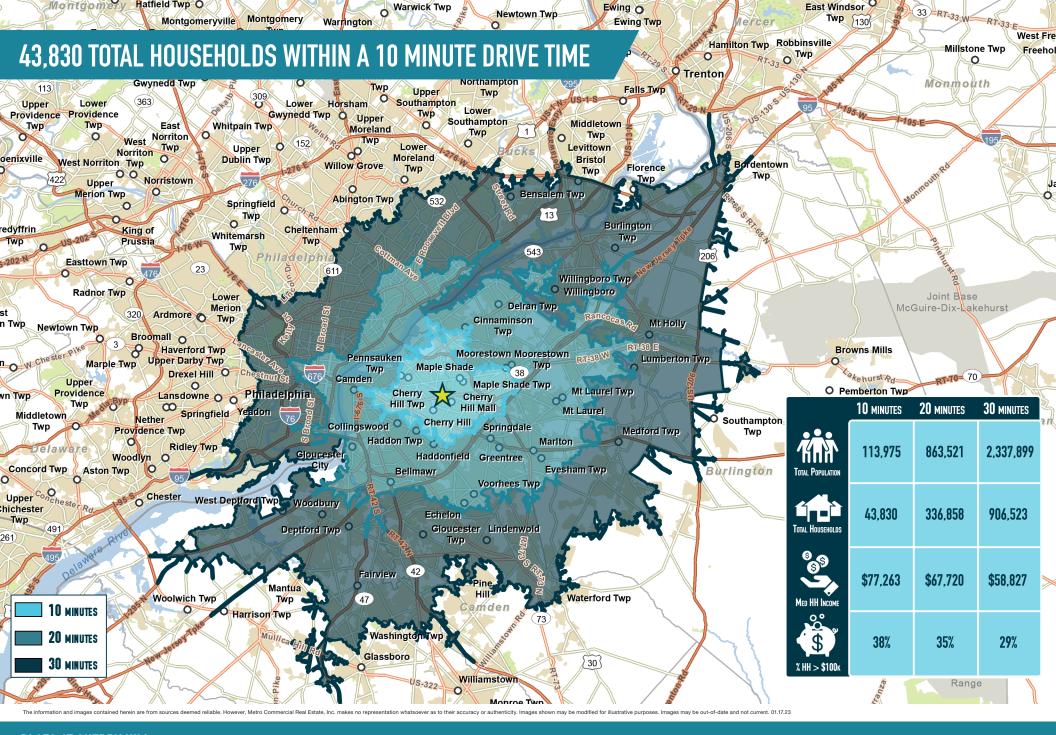

## CHERRY HILL, NJ

**ROUTE 38 & CHERRY HILL MALL DRIVE** 

 $\pm 2,000 - \pm 53,701$  SF AVAILABLE FOR LEASE

PHILADELPHIA MSA