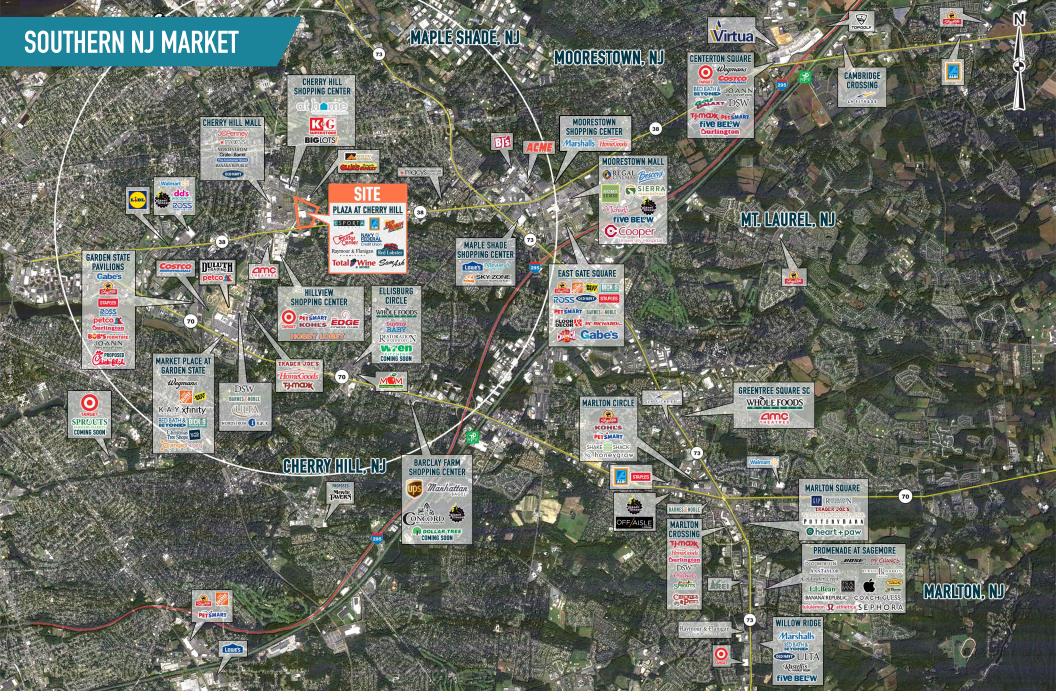

## CHERRY HILL, NJ

**ROUTE 38 & CHERRY HILL MALL DRIVE** 

 $\pm 2,000 - \pm 53,701$  SF AVAILABLE FOR LEASE

PHILADELPHIA MSA