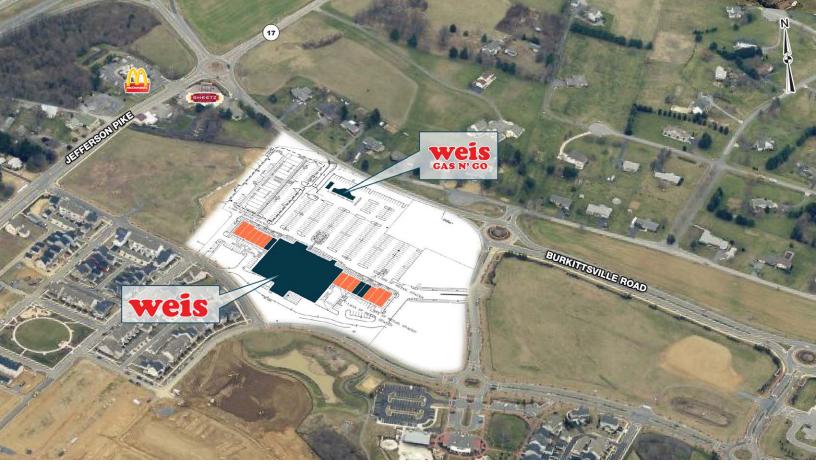

## BRUNSWICK CROSSING BRUNSWICK, MD

**ROUTE 340 & ROUTE 17** 

SMALL SHOP SPACE AVAILABLE FOR LEASE

PHILADELPHIA MSA







**LEASED BY:** 

**HR** 

**OWNED & MANAGED BY:** 



get in touch.

## **RAY SCHUPP**

office 301.656.3030 direct 240.482.3611 rschupp@hrretail.com

## **BRYAN C. DAVIS**

office 301.656.3030 direct 240.482.3612 bdavis@hrretail.com





BRUNSWICK CROSSING
BRUNSWICK, MD
ROUTE 340 & ROUTE 17





e information and images contained herein are from sources deemed reliable. However, Metro Commercial Real Estate, Inc. makes no representation whatsoever as to their accuracy or authenticity. Images shown may be modified for illustrative purposes. Images may be out-of-date and not current. 3-15-









The information and images contained herein are from sources deemed reliable. However, Metro Commercial Real Estate, Inc. makes no representation whatsoever as to their accuracy or authenticity, Images shown may be modified for illustrative purposes. Images may be out-of-date and not current. 09.15.2





The information and images contained herein are from sources deemed reliable. However, Metro Commercial Real Estate, Inc. makes no representation whatsoever as to their accuracy or authenticity. Images shown may be modified for illustrative purposes. Images may be out-of-date and not current. 09.15