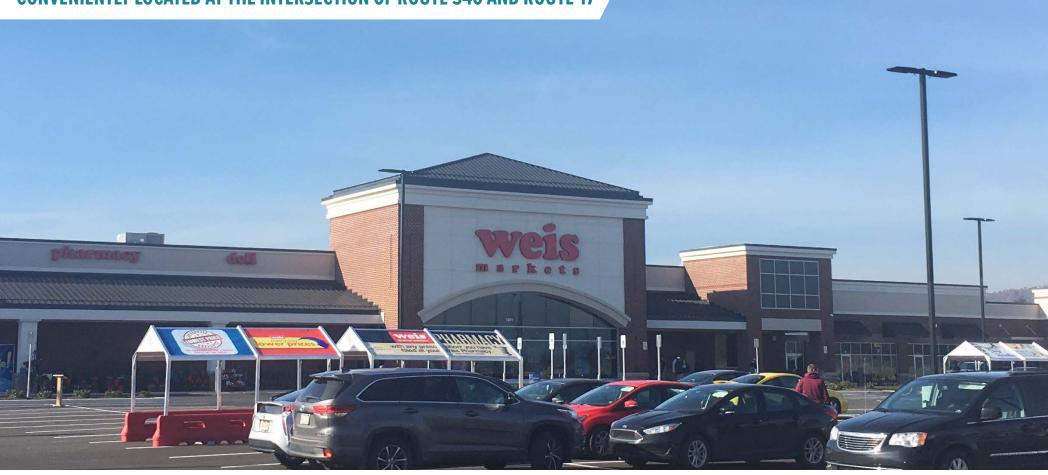

## BRUNSWICK CROSSING BRUNSWICK, MD

**ROUTE 340 & ROUTE 17** 

SMALL SHOP SPACE AVAILABLE FOR LEASE

PHILADELPHIA MSA

**LEASED BY:** 

**HR** 

**OWNED & MANAGED BY:** 

get in touch.