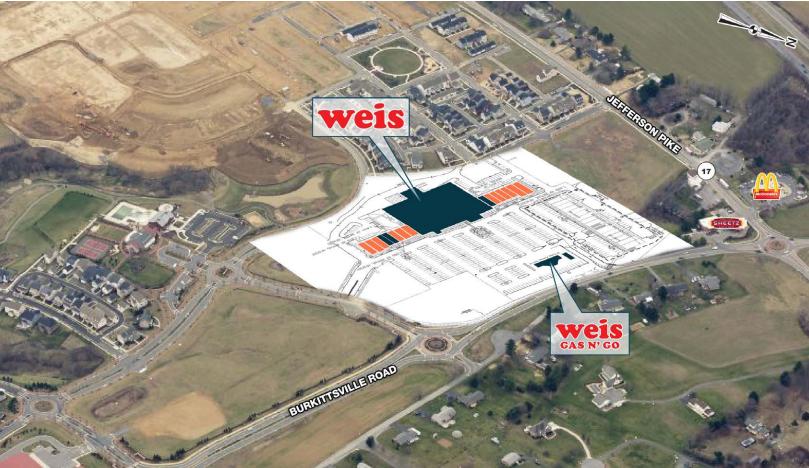

## BRUNSWICK CROSSING BRUNSWICK, MD

**ROUTE 340 & ROUTE 17** 

SMALL SHOP SPACE AVAILABLE FOR LEASE

PHILADELPHIA MSA

**LEASED BY:** 

**HR** 

**OWNED & MANAGED BY:** 

get in touch.