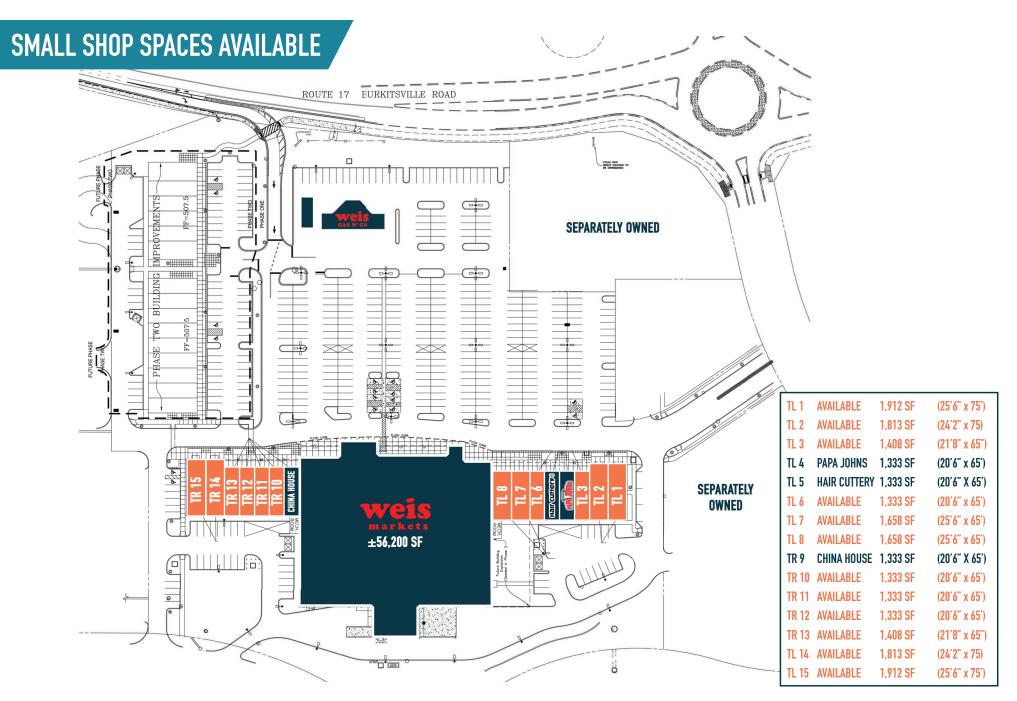

## BRUNSWICK CROSSING BRUNSWICK, MD

**ROUTE 340 & ROUTE 17** 

SMALL SHOP SPACE AVAILABLE FOR LEASE

PHILADELPHIA MSA

**LEASED BY:** 

**HR** 

**OWNED & MANAGED BY:** 

get in touch.