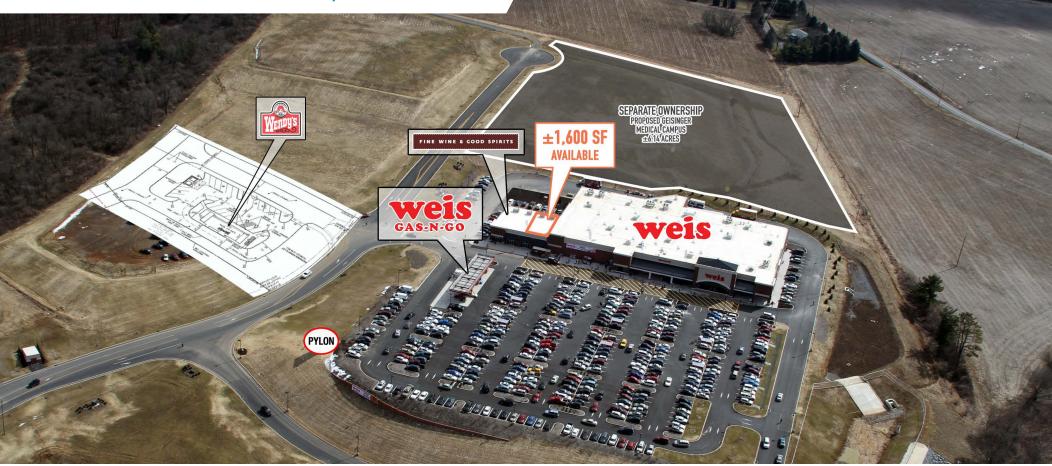

# **BELLEFONTE (CENTRE COUNTY), PA** 170 BUCKAROO LANE

 $\pm$ 1,600 SF AVAILABLE FOR LEASE & 1–7 ACRES AVAILABLE FOR SALE OR LEASE PHILADELPHIA MSA

# BELLEFONTE (CENTRE COUNTY), PA 170 BUCKAROO LANE

www.metrocommercial.com

The information and images contained herein are from sources deemed reliable. However, Metro Commercial Real Estate, Inc. makes no representation whatsoever as to their accuracy or authenticity. Images shown may be modified for illustrative purposes. Images may be out-of-date and not current. 4.2.19