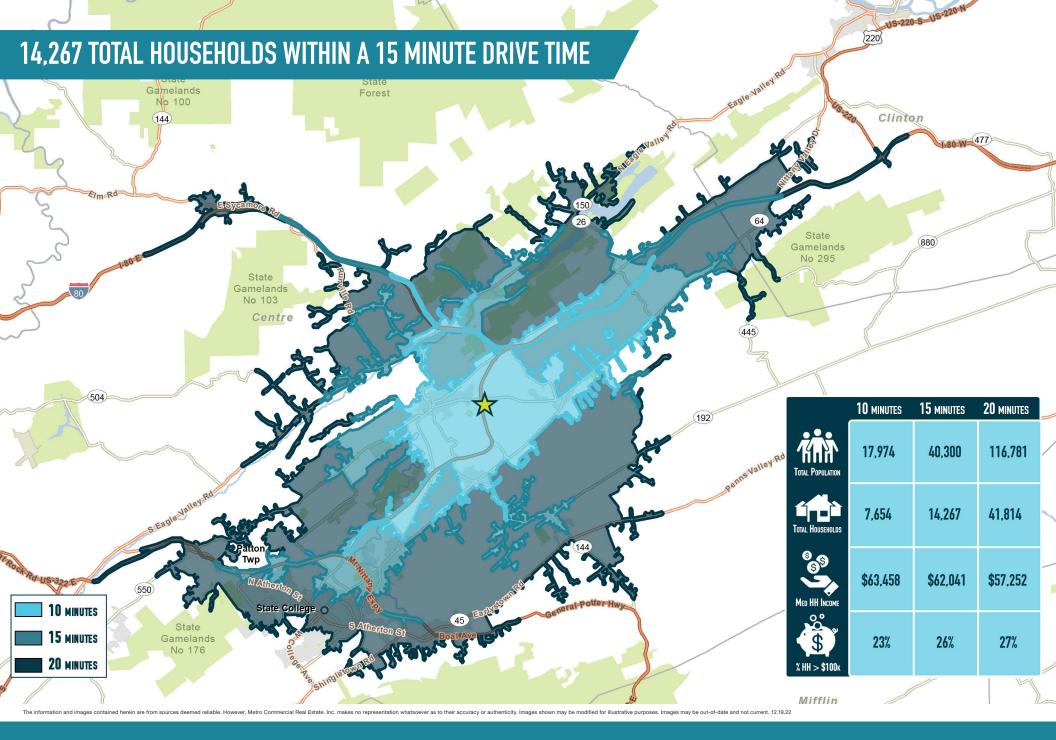

## BELLEFONTE (CENTRE COUNTY), PA 170 BUCKAROO LANE

www.metrocommercial.com

tion and images contained herein are from sources deemed reliable. However, Metro Commercial Real Estate, Inc. makes no representation whatsoever as to their accuracy or authenticity. Images shown may be modified for illustrative purposes. Images may be out-of-date and not current. 12: