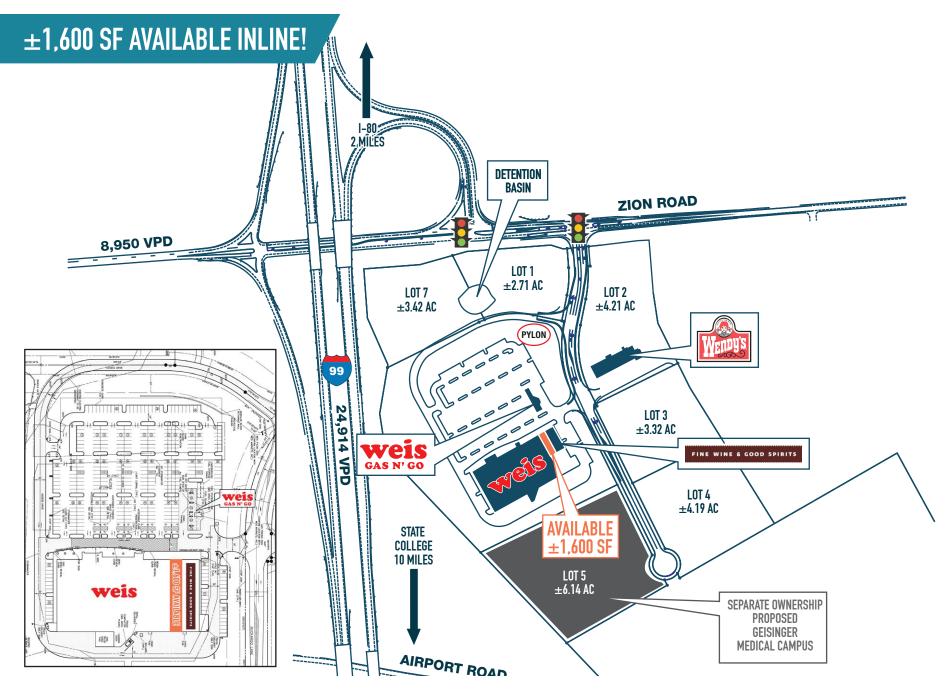

# **BELLEFONTE (CENTRE COUNTY), PA** 170 BUCKAROO LANE

 $\pm$ 1,600 SF AVAILABLE FOR LEASE & 1–7 ACRES AVAILABLE FOR SALE OR LEASE PHILADELPHIA MSA

### PAD SITES AVAILABLE - IDEAL FOR HOTEL, INDUSTRIAL & OFFICE

LEASED BY:

**OWNED & MANAGED BY:** 

## BELLEFONTE (CENTRE COUNTY), PA 170 BUCKAROO LANE