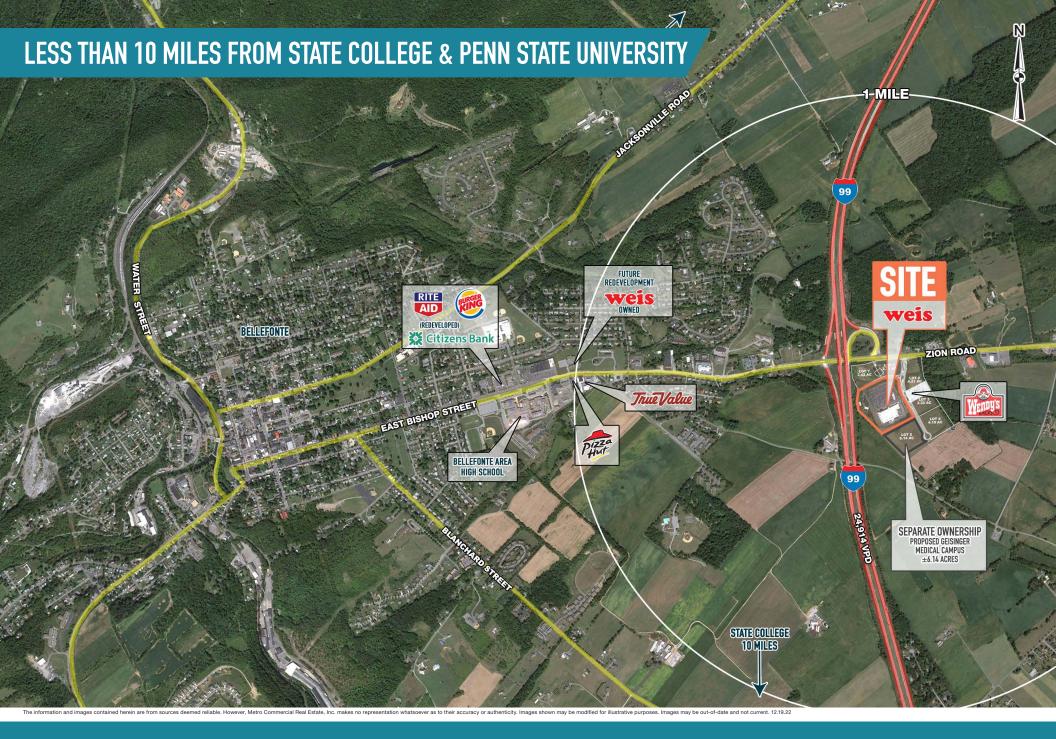

# **BELLEFONTE (CENTRE COUNTY), PA** 170 BUCKAROO LANE

 $\pm$ 1,600 SF AVAILABLE FOR LEASE & 1–7 ACRES AVAILABLE FOR SALE OR LEASE PHILADELPHIA MSA



### PAD SITES AVAILABLE - IDEAL FOR HOTEL, INDUSTRIAL & OFFICE



LEASED BY:



**OWNED & MANAGED BY:** 



## get in touch.

### **BRENDAN MULLIGAN**

office 610.825.5222 direct 610.260.2688 bmulligan@metrocommercial.com

MetroCommercial.com | PLYMOUTH MEETING, PA | MOUNT LAUREL, NJ | MIAMI, FL



# BELLEFONTE (CENTRE COUNTY), PA



www.metrocommercial.com



# BELLEFONTE (CENTRE COUNTY), PA 170 BUCKAROO LANE



www.metrocommercial.com



The information and images contained herein are from sources deemed reliable. However, Metro Commercial Real Estate, Inc. makes no representation whatsoever as to their accuracy or authenticity. Images shown may be modified for illustrative purposes. Images may be out-of-date and not current. 4.2.19

## BELLEFONTE (CENTRE COUNTY), PA 170 BUCKAROO LANE



www.metrocommercial.com



tion and images contained herein are from sources deemed reliable. However, Metro Commercial Real Estate, Inc. makes no representation whatsoever as to their accuracy or authenticity. Images shown may be modified for illustrative purposes. Images may be out-of-date and not current. 12:

## BELLEFONTE (CENTRE COUNTY), PA 170 BUCKARO