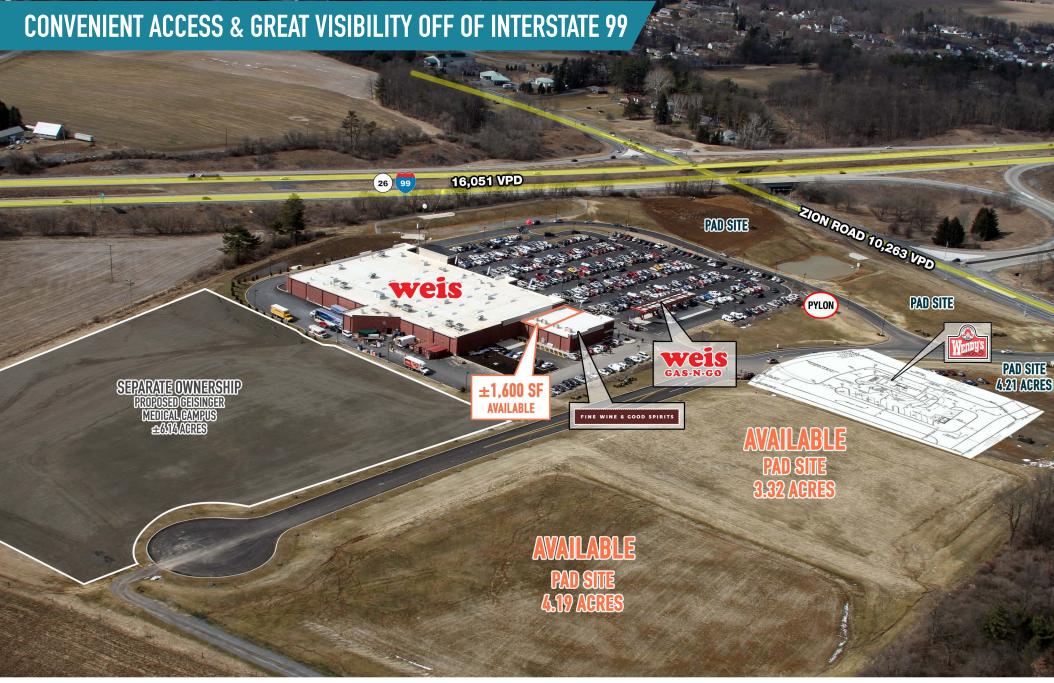

### PAD SITES AVAILABLE - IDEAL FOR HOTEL, INDUSTRIAL & OFFICE

LEASED BY:

**OWNED & MANAGED BY:** 

# **BELLEFONTE (CENTRE COUNTY), PA** 170 BUCKAROO LANE

 $\pm$ 1,600 SF AVAILABLE FOR LEASE & 1–7 ACRES AVAILABLE FOR SALE OR LEASE PHILADELPHIA MSA